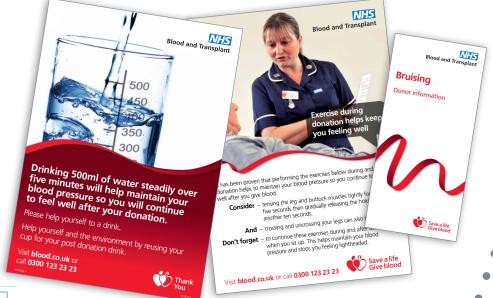

## **Blood donation design style summary**

## Our blood donation design style colours

 Identity colour NHS red – Pantone 485 (RGB: 218/41/28 - HTML: DA291C)

485

- Plenty of white space
- Accent colour NHS dark red Pantone 1955 (RGB: 138/21/56 - HTML: 8A1538)

1955

## Our ribbon



 Dotted lines indicate ribbon cropping options if used

## **Hearts graphic**

- Bottom right of the page only use one
- Not distorted or altered in any way
- Clear zone equal to height of the solid oval above the heart
- Can be reversed out of solid colour.
- Four versions do not create new messages use only one









Example publications >





Save a life Give blood