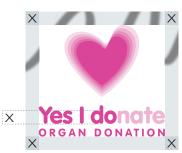

### Yes I donate graphic

- Bottom right of the page only use one
- Not distorted or altered in any way
- Clear zone equal to height of the 'o' in 'I donate'
- Can be reversed out of solid colour
- Two versions, portrait and landscape

## Yes I donate ORGAN DONATION

▲ Portrait version

Example publications ►