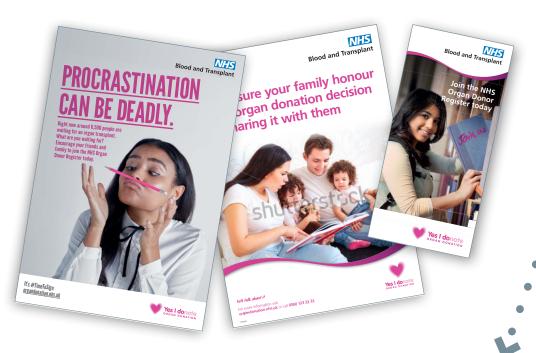

# Organ donation design style summary

## Our organ donation design style colours

 Identity colour Organ Pink – Pantone Rhodamine Red (RGB: 224/17/157 - HTML: E0119D)

RR

- Plenty of white space
- Accent colour Organ Purple Pantone 255 (RGB: 110/44/107 - HTML: 6E2C6B)

255

#### Our ribbon



 Dotted lines indicate ribbon cropping options if used

### Yes I donate graphic

- Bottom right of the page only use one
- Not distorted or altered in any way
- Clear zone equal to height of the 'o' in 'I donate'
- Can be reversed out of solid colour
- Two versions, portrait and landscape



## Yes I donate ORGAN DONATION

▲ Portrait version

Example publications ►