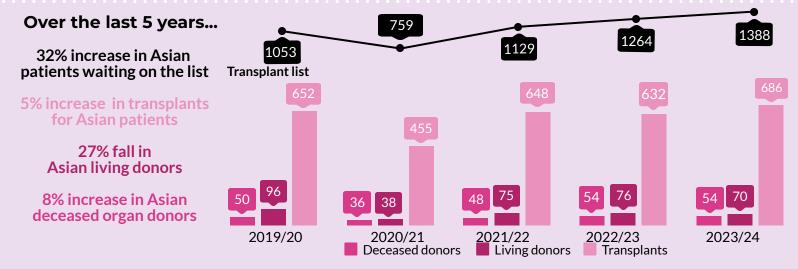

## 2023/24 ORGAN DONATION AND TRANSPLANTATION



## FOR ASIAN ETHNIC GROUPS

1% of people who die each year, die in circumstances suitable for organ donation









## Percentage that are Asian relative to the population Waiting list 19.4% **ODR opt-outs Over-represented** 18.1% 16.8% **Deceased donor** transplants Living donor transplants 9.1% Living donors 7.5% 6.7% 6.5% nder-represented **Eligible deceased** 3.7% donors **ODR opt-ins** ODR ODR On Waiting Eligible Living Living Donor Deceased Deceased Deceased donors Opt-Ins Opt-Outs List Deceased Donors Donor Donors Transplants Donors Transplants

Percentage that are Asian

England and Wales Asian population 2021 census estimate 9.2%





## FOR FULL DETAILS:

https://www.odt.nhs.uk/statistics-and-reports/bame-annual-report/