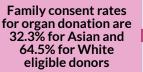

## 2023/24 ORGAN DONATION AND TRANSPLANTATION



## FOR ASIAN ETHNIC GROUPS

1% of people who die each year, die in circumstances suitable for organ donation









## Percentage that are Asian relative to the population Waiting list 19.4% **ODR opt-outs Over-represented** 18.1% 16.8% **Deceased donor** transplants Living donor transplants 9.1% Living donors 7.5% 6.7% 6.5% nder-represented **Eligible deceased** 3.7% donors **ODR opt-ins** ODR ODR On Waiting Eligible Living Living Donor Deceased Deceased Deceased donors Opt-Ins Opt-Outs List Deceased Donors Donor Donors Transplants Donors Transplants

Percentage that are Asian

England and Wales Asian population 2021 census estimate 9.2%





## FOR FULL DETAILS:

https://www.odt.nhs.uk/statistics-and-reports/bame-annual-report/