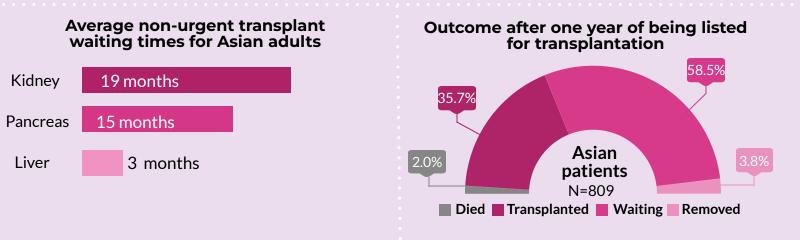

## 2023/24 ORGAN DONATION AND TRANSPLANTATION



## FOR ASIAN ETHNIC GROUPS

1% of people who die each year, die in circumstances suitable for organ donation









## Percentage that are Asian relative to the population Waiting list 19.4% **ODR opt-outs Over-represented** 18.1% 16.8% **Deceased donor** transplants Living donor transplants 9.1% Living donors 7.5% 6.7% 6.5% nder-represented **Eligible deceased** 3.7% donors **ODR opt-ins** ODR ODR On Waiting Eligible Living Living Donor Deceased Deceased Deceased donors Opt-Ins Opt-Outs List Deceased Donors Donor Donors Transplants Donors Transplants

Percentage that are Asian

England and Wales Asian population 2021 census estimate 9.2%





## FOR FULL DETAILS:

https://www.odt.nhs.uk/statistics-and-reports/bame-annual-report/