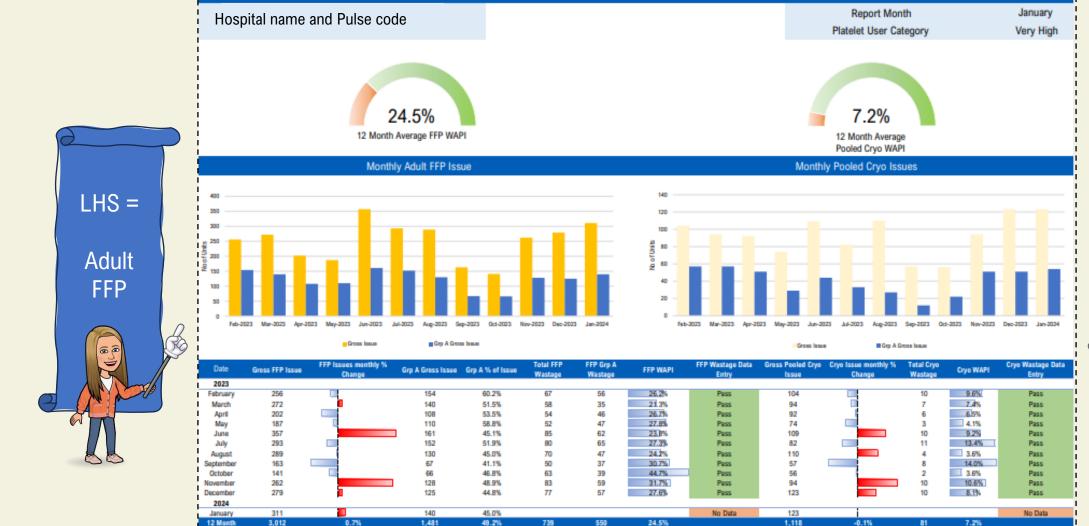

Gross Issues - Adult FFP or Pooled Cryo Issued from NHSBT SHU to the named receiving hospita WAPI - Wastage as a percentage of Net Issue