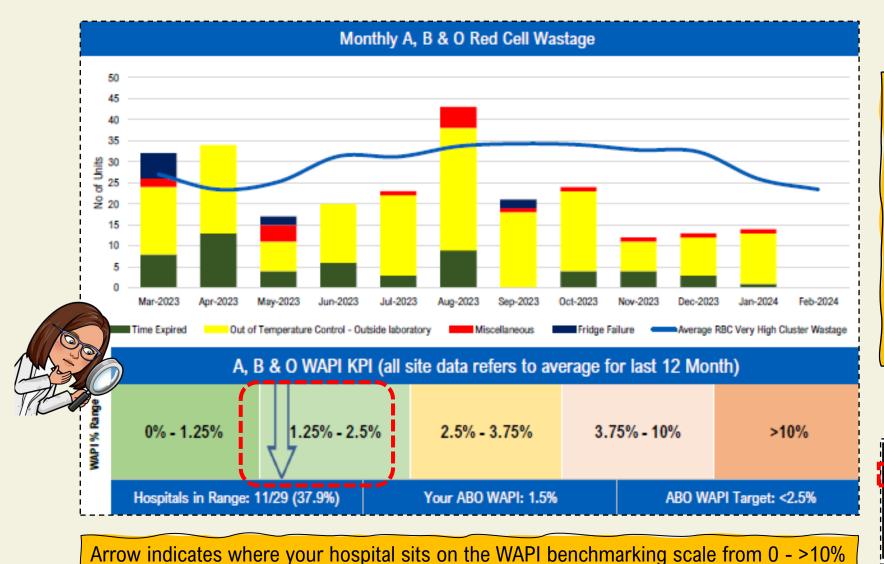

# Page 1 – Monthly A, B & O wastage

Moving over now to the RBC wastage

# Page 1 – Monthly A, B & O wastage

Average monthly red cell wastage by hospitals in the same user group cluster as your hospital

Chart showing A, B & O red cell monthly wastage for your hospital over the last 12 months

Shows proportion of wastage by category

# Page 1 – A, B & O WAPI KPI

#### What is WAPI?

Wastage As a Percentage of Net Issues.

The lower the WAPI, the less wastage you have.

WAPI KPIs are evidence based and provide each user category with a target.

| User Category | A,B & O % WAPI | O Neg % WAPI |
|---------------|----------------|--------------|
| Very High     | <2.5%          | <4.5%        |
| High          | <2.5%          | <4.5%        |
| Moderate      | <2.5%          | <4.5%        |
| Low           | <5.0%          | <7.0%        |
| Very Low      | n/a            | n/a          |

WAPI KPIs can be found on Page 5 of report

### Page 1 – A, B & O WAPI