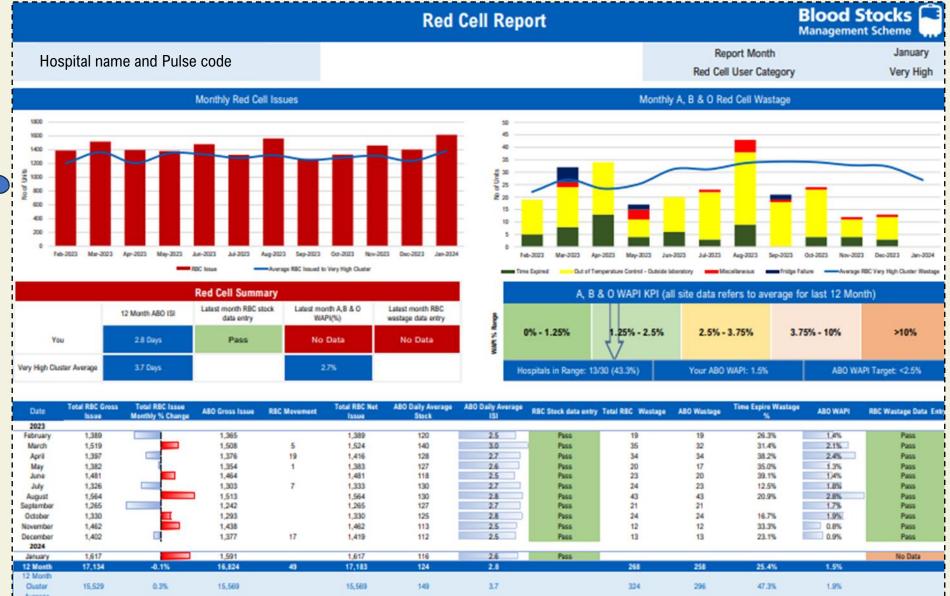

# Page 1 – Red Cell report

# Page 1 – Red Cell report

LHS =

Issues

data

### Page 1 – Monthly red cell issues

Let's start by looking at the Monthly Red Cell Issues

### Page 1 – Monthly red cell issues

Average monthly red cell issues for all hospitals in the same user group cluster as your hospital

Red cell monthly issues for your hospital over the last 12 months

For this hospital, issues are slightly higher than the cluster average.

# Page 1 – Monthly A, B & O wastage

Moving over now to the RBC wastage

# Page 1 – Monthly A, B & O wastage

Average monthly red cell wastage by hospitals in the same user group cluster as your hospital

Chart showing A, B & O red cell monthly wastage for your hospital over the last 12 months

Shows proportion of wastage by category

# Page 1 – A, B & O WAPI KPI

### Page 1 – Red Cell Summary

Moving down to the red cell summary

# Page 1 – Red cell summary

#### What is ISI?

ISI (<u>I</u>ssuable **S**tock <u>I</u>ndex) relates to the days' worth of red cell stock.

ISI = Issuable stock/Nominal stock

Issuable = number of unreserved ADULT units

Nominal = the amount of stock required in 1 day

There is a direct link between high ISI values and Time Expiry wastage (TIMEX).

Numbers higher than the targeted amount may indicate overstocking and a stock level review would be recommended.

#### **RBC** stock data entry

- Submitting more than 15 red cell stock entries will be indicated as "Pass"
- Recording less than 15 red cell stock entries per month will be indicated as "Fail

# Page 1 – Red cell summary

No A, B & O wastage data entered last month therefore, no Wastage As Percentage of Issue (WAPI) data available for this hospital

#### **RBC** wastage data entry

Displays "Pass" if wastage entries occurred in that month otherwise reported as "No Data".

for reporting

month

A, B & O wastage data entered last month so Wastage As Percentage of Issue (WAPI) data available for this hospital to benchmark themselves against the cluster

| Date      | Total RBC Gross | Total RBC Issue<br>Monthly % Change | ABO Gross Issue |                      | ABO Daily Average<br>Stock | ABO Daily Average<br>ISI | RBC Stock data entry | Total RBC Wastage | ABO Wastage | Time Expire Wastage | ABO WAPI | RBC Wastage Data Entry |
|-----------|-----------------|-------------------------------------|-----------------|----------------------|----------------------------|--------------------------|----------------------|-------------------|-------------|---------------------|----------|------------------------|
| 2023      | 13500           | mondia /v onanoc                    |                 |                      | Otoba                      |                          |                      |                   |             |                     |          | 1                      |
| March     | 1,519           |                                     | 1,508           | Total RBC Issue      | 140                        | 3.0                      | Pass                 | 35                | 32          | 31.4%               | 2.1%     | Pass                   |
| April     | 1,397           |                                     | 1,376           |                      | 128                        | 2.7                      | Pass                 | 34                | 34          | 38.2%               | 2.4%     | Pass                   |
| May       | 1,382           |                                     | 1,354           | Monthly &            | 127                        | 2.6                      | Pass                 | 20                | 17          | 35.0%               | 1.3%     | Pass                   |
| June      | 1,481           |                                     | 1,464           |                      | 118                        | 2.5                      | Pass                 | 23                | 20          | 39.1%               | 1.4%     | Pass                   |
| July      | 1,326           |                                     | 1/              | change               | 130                        | 2.7                      | Pass                 | 24                | 23          | 12.5%               | 1.8%     | Pass                   |
| August    | 1,564           |                                     |                 |                      | 130                        | 2.8                      | Pass                 | 43                | 43          | 20.9%               | 2.8%     | Pass                   |
| September | 1,265           |                                     |                 |                      | 127                        | 2.7                      | Pass                 | 21                | 21          |                     | 1.7%     | Pass                   |
| October   | 1,330           |                                     |                 | Likely to fluctuate  | 125                        | 2.8                      | Pass                 | 24                | 24          | 16.7%               | 1.9%     | Pass                   |
| November  | 1,462           |                                     |                 |                      | 113                        | 2.5                      | Pass                 | 12                | 12          | 33.3%               | 0.8%     | Pass                   |
| December  | 1,402           |                                     | 1,2             | up and down          | 112                        | 2.5                      | Pass                 | 13                | 13          | 23.1%               | 0.9%     | Pass                   |
| 2024      |                 |                                     |                 | over 12 months       |                            |                          |                      |                   |             |                     |          |                        |
| January   | 1,617           |                                     | 1,591           | 0 7 01 12 1110111113 | 116                        | 2.6                      | Pass                 | 16                | 14          | 18.8%               | 0.9%     | Pass                   |
| February  | 1,505           |                                     | 1,482           |                      | 115                        | 2.5                      | Pass                 |                   |             |                     |          | No Data                |
| 12 Month  | 17,250          | 0.7%                                | 16,941          |                      | 123                        | 2.7                      |                      | 265               | 253         | 24.9%               | 1.5%     |                        |
| 12 Month  | _               |                                     |                 |                      |                            |                          |                      |                   |             |                     |          | į                      |
| Cluster   | 15,598          | 0.4%                                | 15,640          |                      | 149                        | 3.7                      |                      | 322               | 294         | 47.1%               | 1.9%     | i                      |
| Average   |                 |                                     |                 |                      |                            |                          |                      |                   |             |                     |          |                        |