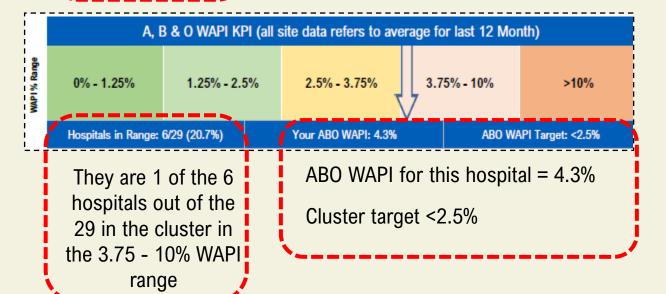

your hospital

Chart showing A, B & O red cell monthly wastage for your hospital over the last 12 months

Shows proportion of wastage by category



# Page 1 – A, B & O WAPI KPI







#### What is WAPI?

Wastage As a Percentage of Net Issues.

The lower the WAPI, the less wastage you have.

WAPI KPIs are evidence based and provide each user category with a target.

| User Category | A,B & O % WAPI | O Neg % WAPI |
|---------------|----------------|--------------|
| Very High     | <2.5%          | <4.5%        |
| High          | <2.5%          | <4.5%        |
| Moderate      | <2.5%          | <4.5%        |
| Low           | <5.0%          | <7.0%        |
| Very Low      | n/a            | n/a          |

WAPI KPIs can be found on Page 5 of report

### Page 1 – A, B & O WAPI











#### **Example 2**

WAPI = 4.3% (above target)



### Page 1 – Red Cell Summary





Moving down to the red cell summary



# Page 1 – Red cell summary





#### What is ISI?

ISI (<u>I</u>ssuable **S**tock <u>I</u>ndex) relates to the days' worth of red cell stock.

ISI = Issuable stock/Nominal stock

Issuable = number of unreserved ADULT units

Nominal = the amount of stock required in 1 day

There is a direct link between high ISI values and Time Expiry wastage (TIMEX).

Numbers higher than the targeted amount may indicate overstocking and a stock level review would be recommended.

# Page 1 – Red cell summary





#### **RBC** stock data entry

- Submitting more than 15 red cell stock entries will be indicated as "Pass"
- Recording less than 15 red cell stock entries per month will b