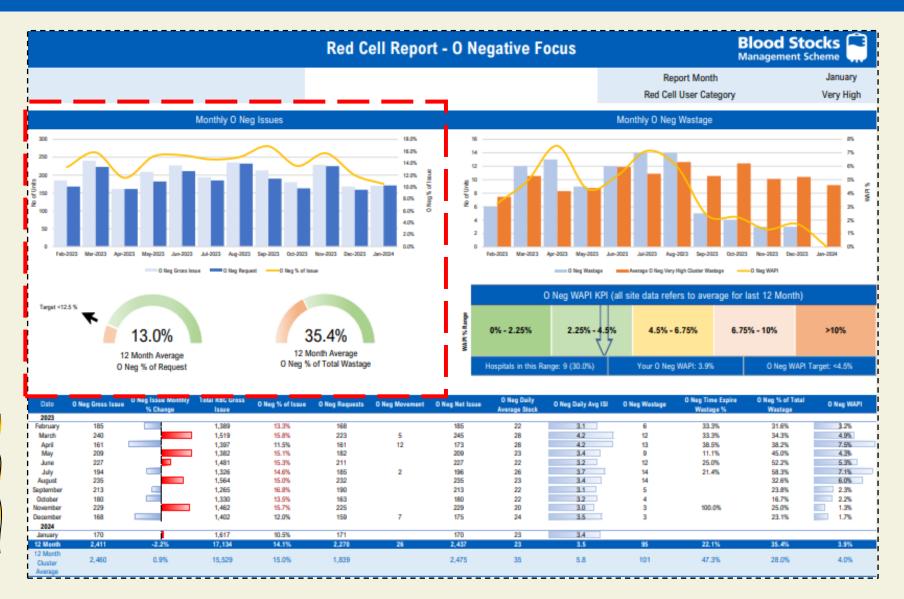

# Page 2 – O Negative focus

Moving onto the O Negative focus

Slightly different to the total RBC report and we'll start with the issues first

# Page 2 – Monthly O Neg issues

O neg as a % of total red cell issues

Columns show O Neg Gross issues and O neg Requests

The difference provides the number of O Neg units issued as substitutions

O Neg as a percentage of red cell requests (average over 12-month period) - above target of < 12.5%

O Neg wastage as a percentage of total red cell wastage (average over 12-month period)

# Page 2 – Monthly O Neg wastage

Moving over to the wastage data

# Page 2 – Monthly O Neg wastage

Columns
show 0
Neg
wastage
for your
hospital
against
the
cluster
average

O Neg WAPI

WAPI target for O Neg

Again, you can see here what your O neg WAPI is compared to the cluster target, and how many hospitals in your cluster are in the same WAPI range

| User Category | A,B & O % WAPI | O Neg % WAPI |
|---------------|----------------|--------------|
| Very High     | <2.5%          | <4.5%        |
| High          | <2.5%          | <4.5%        |
| Moderate      | <2.5%          | <4.5%        |
| Low           | <5.0%          | <7.0%        |
| Very Low      | n/a            | n/a          |

Moving onto the data in the bottom table

Units requested by the hospital

(Comparison to issue volume will indicate any substitutions that have taken place – for O negative red cells these units may have been provided to meet request specification).

At the bottom you will find your hospital's total 12-month figures alongside the 12-month cluster average

Figures in red are above the target of <12.5%