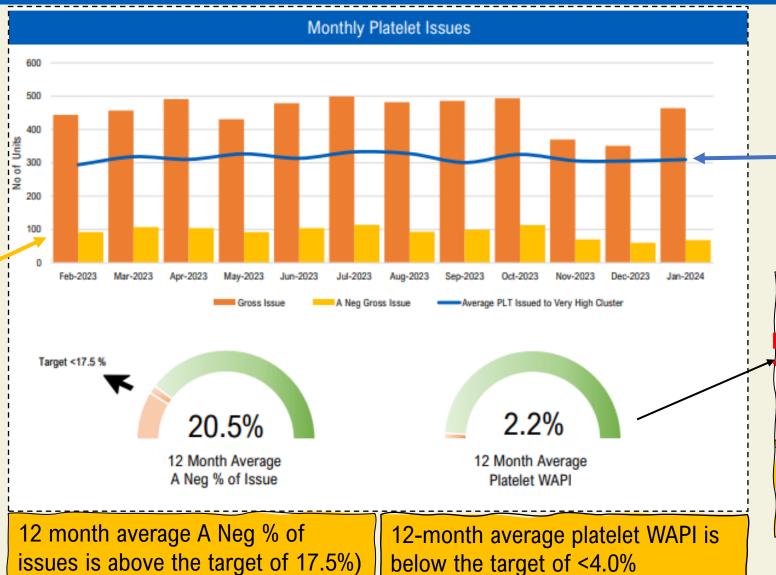

### Page 3 – Monthly platelet issues

Columns show Gross platelet issues for all groups against Gross A Neg platelet issues

Average platelet issues to cluster

| KPI for Platelet WAPI |                                  |  |  |  |
|-----------------------|----------------------------------|--|--|--|
| User Category         | Pit wastage<br>-Total Pit WAPI - |  |  |  |
| Very High             | <4.0%                            |  |  |  |
| Hign                  | <5.0%                            |  |  |  |
| Moderate              | <7.0%                            |  |  |  |
| Low                   | <7.5%                            |  |  |  |
| Very Low              | n/a                              |  |  |  |

WAPI benchmarking scale as previously described for red cells

Average monthly platelet wastage by hospitals in the same user group cluster as your hospital

Columns as previously described for red cells

- monthly figures provided for A neg issues as a % of total platelet issues
- figures over target of 17.5% are indicated in red
- and there's a column showing the number of time expired stock platelets