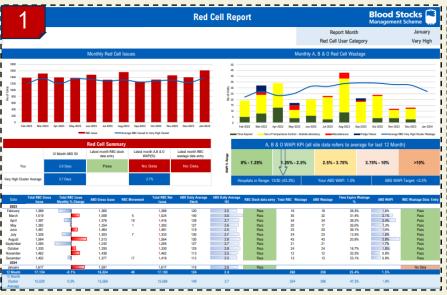

# Page 1 – Red Cell report

# Page 1 – Red Cell report

LHS =

Issues

data

### Page 1 – Monthly red cell issues

Let's start by looking at the Monthly Red Cell Issues

### Page 1 – Monthly red cell issues

Average monthly red cell issues for all hospitals in the same user group cluster as your hospital

Red cell monthly issues for your hospital over the last 12 months

For this hospital, issues are slightly higher than the cluster average.

# Page 1 – Monthly A, B & O wastage

Moving over now to the RBC wastage

# Page 1 – Monthly A, B & O wastage

Average monthly red cell wastage by hospitals in the same user group cluster as your hospital

Chart showing A, B & O red cell monthly wastage for your hospital over the last 12 months

Shows proportion of wastage by category

# Page 1 – A, B & O WAPI KPI

#### What is WAPI?

Wastage As a Percentage of Net Issues.

The lower the WAPI, the less wastage you have.

WAPI KPIs are evidence based and provide each user category with a target.

| User Category | A,B & O % WAPI | O Neg % WAPI |
|---------------|----------------|--------------|
| Very High     | <2.5%          | <4.5%        |
| High          | <2.5%          | <4.5%        |
| Moderate      | <2.5%          | <4.5%        |
| Low           | <5.0%          | <7.0%        |
| Very Low      | n/a            | n/a          |

WAPI KPIs can be found on Page 5 of report

### Page 1 – Red Cell Summary

Moving down to the red cell summary

# Page 1 – Red cell summary

#### What is ISI?

ISI (<u>I</u>ssuable **S**tock <u>I</u>ndex) relates to the days' worth of red cell stock.

ISI = Issuable stock/Nominal stock

Issuable = number of unreserved ADULT units

Nominal = the amount of stock required in 1 day

There is a direct link between high ISI values and Time Expiry wastage (TIMEX).

Numbers higher than the targeted amount may indicate overstocking and a stock level review would be recommended.

#### **RBC** stock data entry

- Submitting more than 15 red cell stock entries will be indicated as "Pass"
- Recording less than 15 red cell stock entries per month will be indicated as "Fail

# Page 1 – Red cell summary

No A, B & O wastage data entered last month therefore, no Wastage As Percentage of Issue (WAPI) data available for this hospital

#### **RBC** wastage data entry

Displays "Pass" if wastage entries occurred in that month otherwise reported as "No Data".

for reporting

month

A, B & O wastage data entered last month so Wastage As Percentage of Issue (WAPI) data available for this hospital to benchmark themselves against the cluster