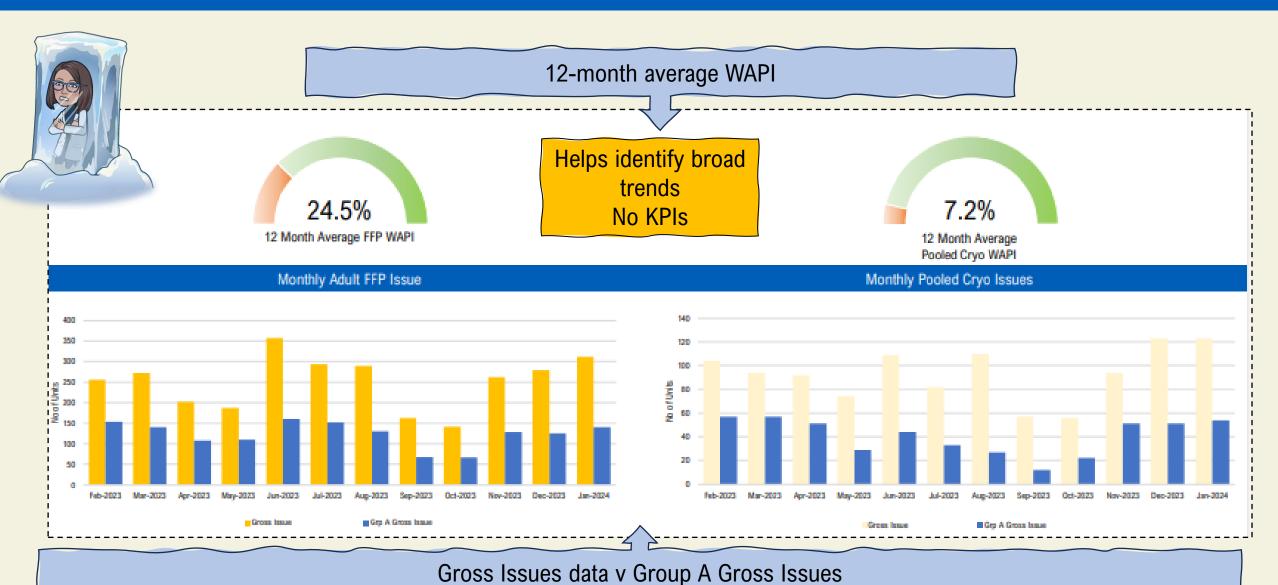

Gross Issues - Adult FFP or Pooled Cryo Issued from NHSBT SHU to the named receiving hospita WAPI - Wastage as a percentage of Net Issue