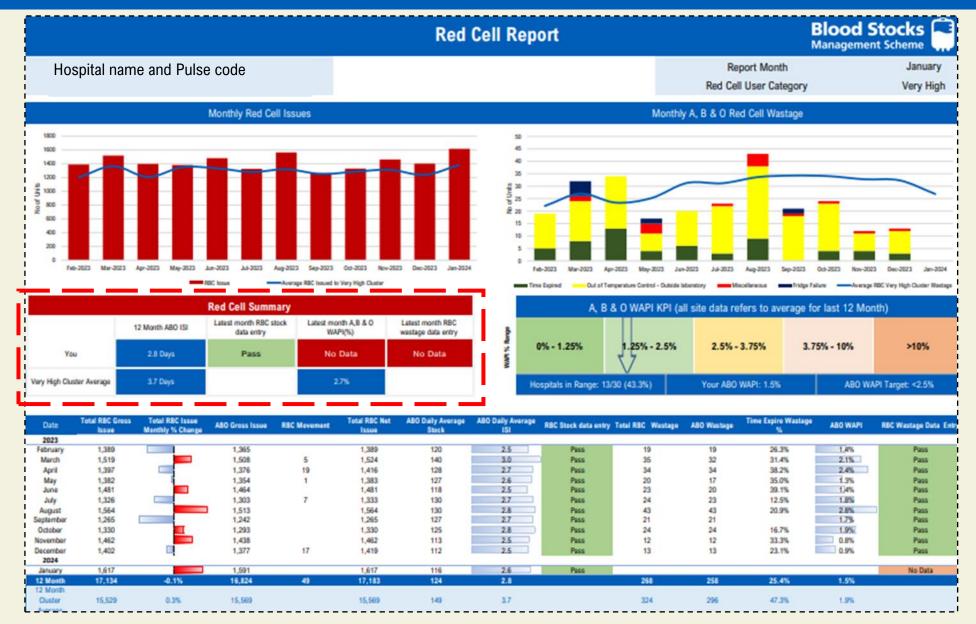

# Page 1 – Red Cell report

# Page 1 – Red Cell report

LHS =

Issues

data

### Page 1 – Monthly red cell issues

Let's start by looking at the Monthly Red Cell Issues

### Page 1 – Monthly red cell issues

Average monthly red cell issues for all hospitals in the same user group cluster as your hospital

Red cell monthly issues for your hospital over the last 12 months

For this hospital, issues are slightly higher than the cluster average.

### Page 1 – Red Cell Summary

Moving down to the red cell summary

# Page 1 – Red cell summary

#### What is ISI?

ISI (<u>I</u>ssuable **S**tock <u>I</u>ndex) relates to the days' worth of red cell stock.

ISI = Issuable stock/Nominal stock

Issuable = number of unreserved ADULT units

Nominal = the amount of stock required in 1 day

There is a direct link between high ISI values and Time Expiry wastage (TIMEX).

Numbers higher than the targeted amount may indicate overstocking and a stock level review would be recommended.

#### **RBC** stock data entry

- Submitting more than 15 red cell stock entries will be indicated as "Pass"
- Recording less than 15 red cell stock entries per month will be indicated as "Fail

# Page 1 – Red cell summary

No A, B & O wastage data entered last month therefore, no Wastage As Percentage of Issue (WAPI) data available for this hospital

#### **RBC** wastage data entry

Displays "Pass" if wastage entries occurred in that month otherwise reported as "No Data".

for reporting

month

A, B & O wastage data entered last month so Wastage As Percentage of Issue (WAPI) data available for this hospital to benchmark themselves against the cluster