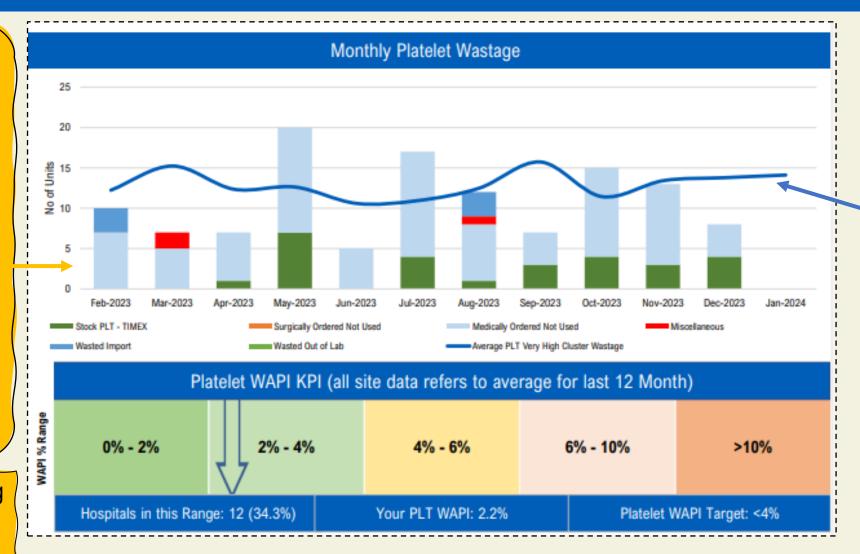

# Page 3 – Monthly platelet wastage

Moving onto the wastage data

# Page 3 – Monthly platelet wastage

Same principles
as the red cell
wastage chart
with Chart
showing monthly
platelet wastage
for your hospital
over the last 12
months

Shows proportion of wastage by category

WAPI benchmarking scale as previously described for red cells

Average monthly platelet wastage by hospitals in the same user group cluster as your hospital

Columns as previously described for red cells

- monthly figures provided for A neg issues as a % of total platelet issues
- figures over target of 17.5% are indicated in red
- and there's a column showing the number of time expired stock platelets