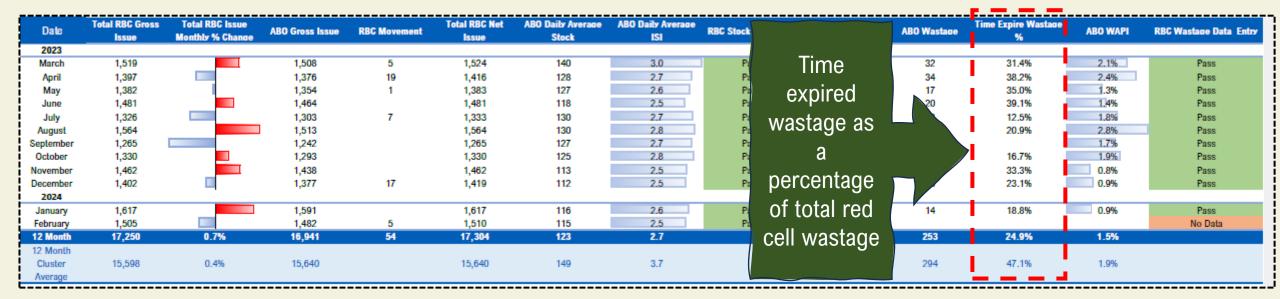

| Date      | Total RBC Gross<br>Issue | Total RBC Issue<br>Monthly % Change | ABO Gross Issue | RBC Movement | Total RBC Net<br>Issue | ABO Daily Average<br>Stock | ABO Daily Average<br>ISI | RBC Stock data entry Total | RB         | Time Expire Wastage<br>% | ABO WAPI | RBC Wastage Data Entry |
|-----------|--------------------------|-------------------------------------|-----------------|--------------|------------------------|----------------------------|--------------------------|----------------------------|------------|--------------------------|----------|------------------------|
| 2023      |                          |                                     |                 |              |                        |                            |                          |                            |            |                          |          |                        |
| March     | 1,519                    |                                     | 1,508           | 5            | 1,524                  | 140                        | 3.0                      | Pass                       |            | 31.4%                    | 2.1%     | Pass                   |
| April     | 1,397                    |                                     | 1,376           | 19           | 1,416                  | 128                        | 2.7                      | Pass                       | A, B & O   | 38.2%                    | 2.4%     | Pass                   |
| May       | 1,382                    |                                     | 1,354           | 1            | 1,383                  | 127                        | 2.6                      | Pass                       |            | 35.0%                    | 1.3%     | Pass                   |
| June      | 1,481                    |                                     | 1,464           |              | 1,481                  | 118                        | 2.5                      | Pass                       | Wastage as | 39.1%                    | 1.4%     | Pass                   |
| July      | 1,326                    |                                     | 1,303           | 7            | 1,333                  | 130                        | 2.7                      | Pass                       | wastaye as | 5%                       | 1.8%     | Pass                   |
| August    | 1,564                    |                                     | 1,513           |              | 1,564                  | 130                        | 2.8                      | Pass                       |            |                          | 2.8%     | Pass                   |
| September | 1,265                    |                                     | 1,242           |              | 1,265                  | 127                        | 2.7                      | Pass                       | a          |                          | 1.7%     | Pass                   |
| October   | 1,330                    |                                     | 1,293           |              | 1,330                  | 125                        | 2.8                      | Pass                       | paraantaga |                          | 1.9%     | Pass                   |
| November  | 1,462                    |                                     | 1,438           |              | 1,462                  | 113                        | 2.5                      | Pass                       | percentage |                          | 0.8%     | Pass                   |
| December  | 1,402                    |                                     | 1,377           | 17           | 1,419                  | 112                        | 2.5                      | Pass                       |            | /%                       | 0.9%     | Pass                   |
| 2024      |                          |                                     |                 |              |                        |                            |                          |                            | of Issues  |                          |          |                        |
| January   | 1,617                    |                                     | 1,591           |              | 1,617                  | 116                        | 2.6                      | Pass                       |            | 18.8%                    | 0.9%     | Pass                   |
| February  | 1,505                    |                                     | 1,482           | 5            | 1,510                  | 115                        | 2.5                      | Pass                       | (WAPI)     |                          |          | No Data                |
| 12 Month  | 17,250                   | 0.7%                                | 16,941          | 54           | 17,304                 | 123                        | 2.7                      |                            | ( )        | 24.9%                    | 1.5%     | ·                      |
| 12 Month  |                          |                                     |                 |              |                        |                            |                          |                            |            | _                        |          |                        |
| Cluster   | 15,598                   | 0.4%                                | 15,640          |              | 15,640                 | 149                        | 3.7                      |                            |            | 47.1%                    | 1.9%     | •                      |
| Average   |                          |                                     |                 |              |                        |                            |                          |                            |            |                          |          |                        |