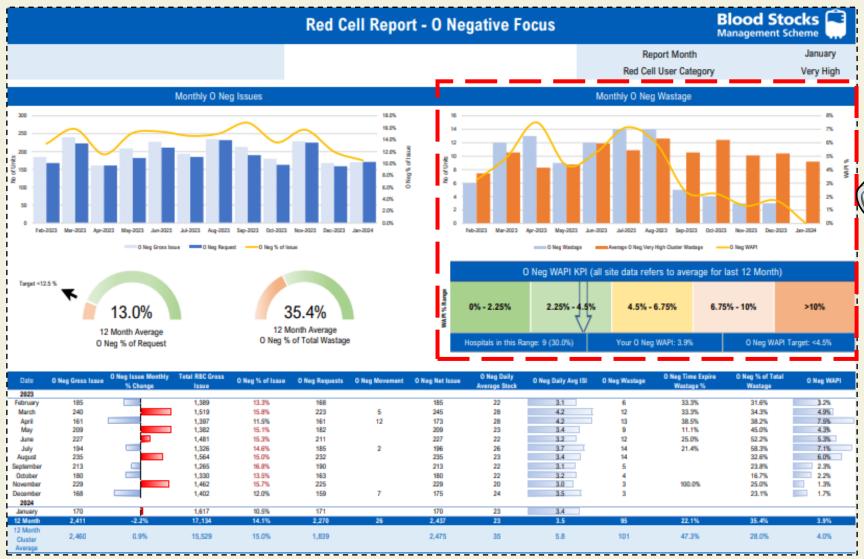

# Page 2 – O Negative focus

Moving onto the O Negative focus

Slightly different to the total RBC report and we'll start with the issues first

# Page 2 – Monthly O Neg issues

O neg as a % of total red cell issues

Columns show O Neg Gross issues and O neg Requests

The difference provides the number of O Neg units issued as substitutions

O Neg as a percentage of red cell requests (average over 12-month period) - above target of < 12.5%

O Neg wastage as a percentage of total red cell wastage (average over 12-month period)

# Page 2 – Monthly O Neg wastage

Moving over to the wastage data

# Page 2 – Monthly O Neg wastage

Columns
show 0
Neg
wastage
for your
hospital
against
the
cluster
average

O Neg WAPI

WAPI target for O Neg

Again, you can see here what your O neg WAPI is compared to the cluster target, and how many hospitals in your cluster are in the same WAPI range

| User Category | A,B & O % WAPI | O Neg % WAPI |
|---------------|----------------|--------------|
| Very High     | <2.5%          | <4.5%        |
| High          | <2.5%          | <4.5%        |
| Moderate      | <2.5%          | <4.5%        |
| Low           | <5.0%          | <7.0%        |
| Very Low      | n/a            | n/a          |

Moving onto the data in the bottom table

Units requested by the hospital

(Comparison to issue volume will indicate any substitutions that have taken place – for O negative red cells these units may have been provided to meet request specification).

At the bottom you will find your hospital's total 12-month figures alongside the 12-month cluster average

Figures in red are above the target of <12.5%