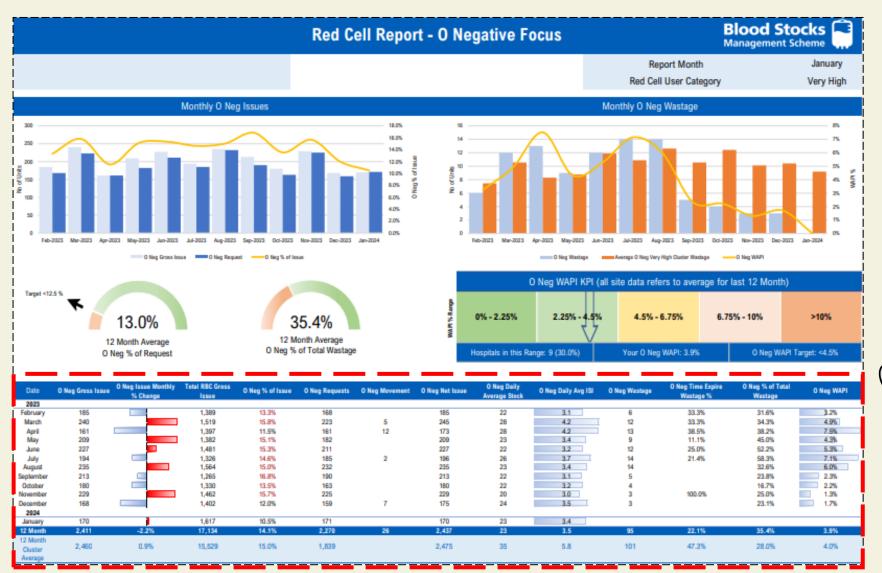

# Page 2 – O Negative focus

Moving onto the O Negative focus

Slightly different to the total RBC report and we'll start with the issues first

# Page 2 – Monthly O Neg issues

O neg as a % of total red cell issues

Columns show O Neg Gross issues and O neg Requests

The difference provides the number of O Neg units issued as substitutions

O Neg as a percentage of red cell requests (average over 12-month period) - above target of < 12.5%

O Neg wastage as a percentage of total red cell wastage (average over 12-month period)

# Page 2 – Monthly O Neg wastage

Moving over to the wastage data

# Page 2 – Monthly O Neg wastage

Columns
show 0
Neg
wastage
for your
hospital
against
the
cluster
average

O Neg WAPI

WAPI target for O Neg

Again, you can see here what your O neg WAPI is compared to the cluster target, and how many hospitals in your cluster are in the same WAPI range

| User Category | A,B & O % WAPI | O Neg % WAPI |
|---------------|----------------|--------------|
| Very High     | <2.5%          | <4.5%        |
| High          | <2.5%          | <4.5%        |
| Moderate      | <2.5%          | <4.5%        |
| Low           | <5.0%          | <7.0%        |
| Very Low      | n/a            | n/a          |

Moving onto the data in the bottom table

Units requested by the hospital

(Comparison to issue volume will indicate any substitutions that have taken place – for O negative red cells these units may have been provided to meet request specification).

At the bottom you will find your hospital's total 12-month figures alongside the 12-month cluster average

Figures in red are above the target of <12.5%