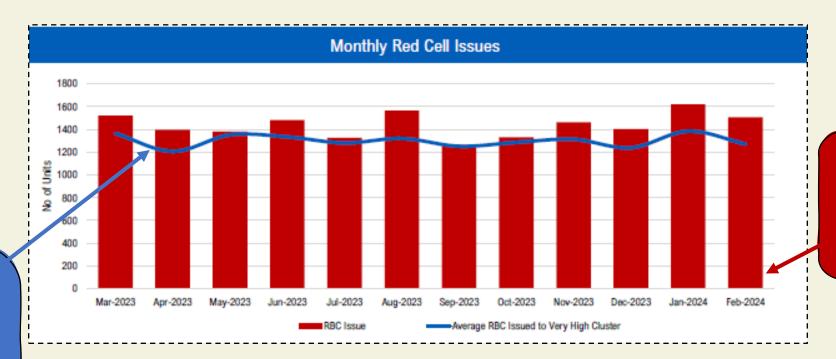

### Page 1 – Monthly red cell issues

Let's start by looking at the Monthly Red Cell Issues

### Page 1 – Monthly red cell issues

Average monthly red cell issues for all hospitals in the same user group cluster as your hospital

Red cell monthly issues for your hospital over the last 12 months

For this hospital, issues are slightly higher than the cluster average.