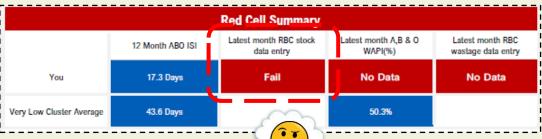

#### What is ISI?

ISI (<u>I</u>ssuable **S**tock <u>I</u>ndex) relates to the days' worth of red cell stock.

ISI = Issuable stock/Nominal stock

Issuable = number of unreserved ADULT units

Nominal = the amount of stock required in 1 day

There is a direct link between high ISI values and Time Expiry wastage (TIMEX).

Numbers higher than the targeted amount may indicate overstocking and a stock level review would be recommended.

#### **RBC** stock data entry

- Submitting more than 15 red cell stock entries will be indicated as "Pass"
- Recording less than 15 red cell stock entries per month will be indicated as "Fail