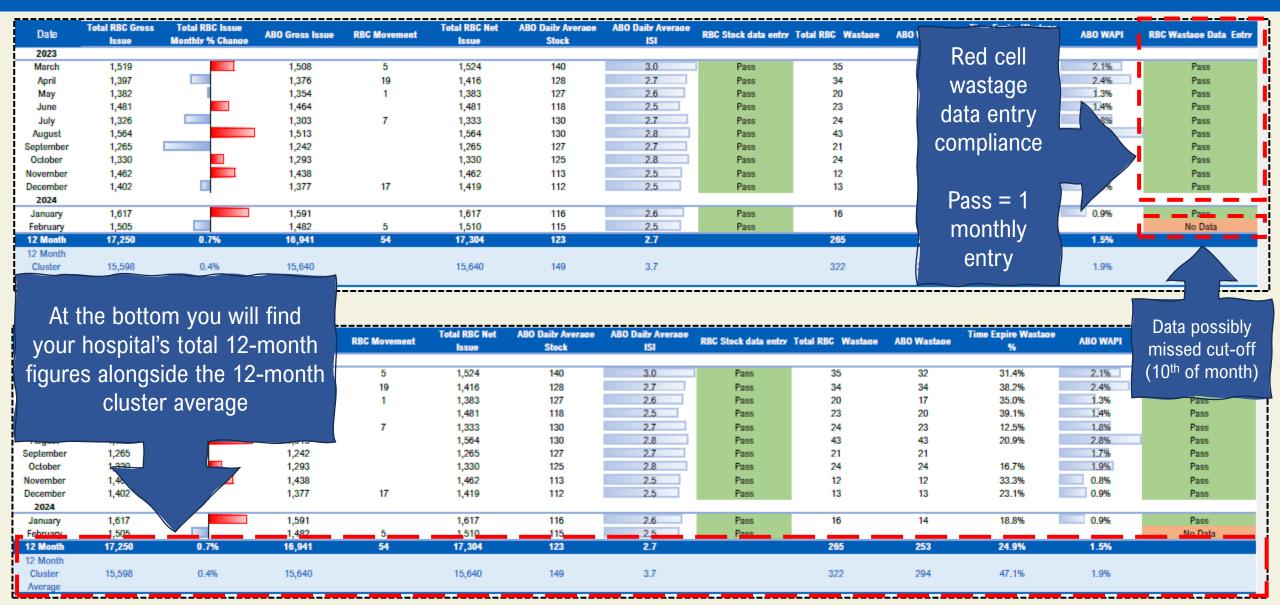

brough VANESA (excludes AB red cell stock)

Indicated as "Pass".

WAPI - Wastage as a percentage of Net Issue. Number of units wasted represented as a percentage of those Issued

RBC Wastage data entry - Displays "Pass" if wastage entries occurred in that month otherwise reported as "No Data".

#### **RBC** stock data entry

- Submitting more than 15 red cell stock entries will be indicated as "Pass"
- Recording less than 15 red cell stock entries per month will be indicated as "Fail

#### **RBC** wastage data entry

Displays "Pass" if wastage entries occurred in that month otherwise reported as "No Data".

for reporting

month

A, B & O wastage data entered last month so Wastage As Percentage of Issue (WAPI) data available for this hospital to benchmark themselves against the cluster

At the bottom you will find your hospital's total 12-month figures alongside the 12-month cluster average

Figures in red are above the target of <12.5%