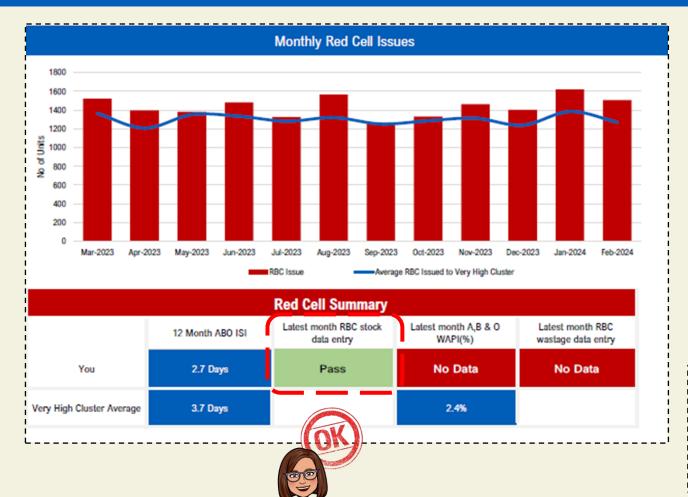

### Page 1 – Red Cell Summary

Moving down to the red cell summary

# Page 1 – Red cell summary

#### **RBC** stock data entry

- Submitting more than 15 red cell stock entries will be indicated as "Pass"
- Recording less than 15 red cell stock entries per month will be indicated as "Fail

# Page 1 – Red cell summary

No A, B & O wastage data entered last month therefore, no Wastage As Percentage of Issue (WAPI) data available for this hospital

#### **RBC** wastage data entry

Displays "Pass" if wastage entries occurred in that month otherwise reported as "No Data".

for reporting

month

A, B & O wastage data entered last month so Wastage As Percentage of Issue (WAPI) data available for this hospital to benchmark themselves against the cluster