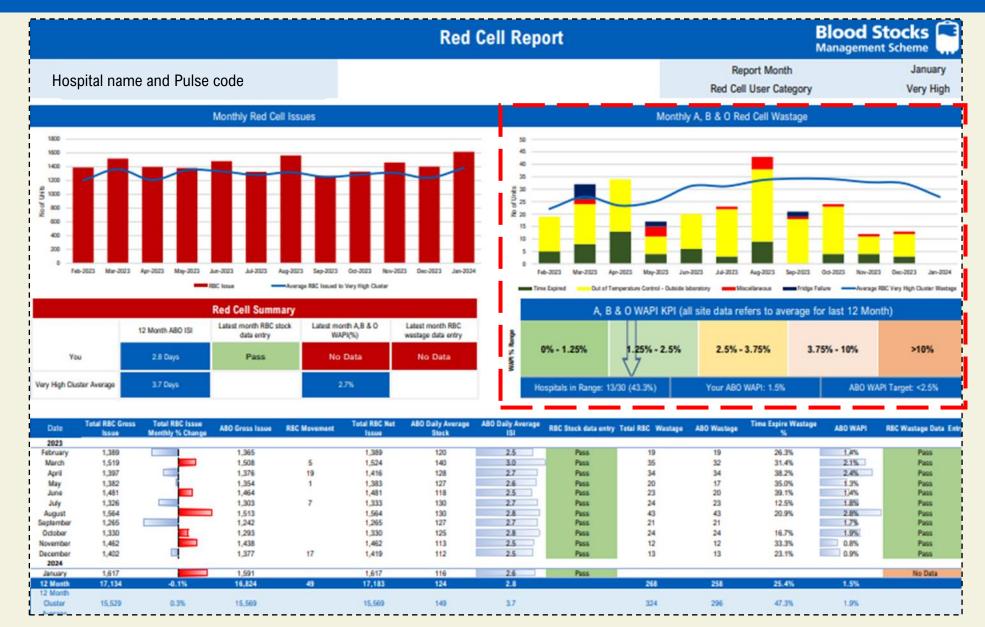

f the total Platelet wastage Platelet Wastage Data entry - Displays "pass" if wastage entries occurred in that month otherwise reported as "No Data"

Gross Issues - Adult FFP or Pooled Cryo Issued from NHSBT SHU to the named receiving hospita WAPI - Wastage as a percentage of Net Issue





# Page 1 – Red Cell report





# Page 1 – Red Cell report

LHS =

Issues

data







### Page 1 – Monthly red cell issues





Let's start by looking at the Monthly Red Cell Issues



### Page 1 – Monthly red cell issues





Average monthly red cell issues for all hospitals in the same user group cluster as your hospital



Red cell monthly issues for your hospital over the last 12 months

For this hospital, issues are slightly higher than the cluster average.

# Page 1 – Monthly A, B & O wastage







Moving over now to the RBC wastage

# Page 1 – Monthly A, B & O wastage



Average monthly red cell wastage by hospitals in the same user group cluster as your hospital

Chart showing A, B & O red cell monthly wastage for your hospital over the last 12 months

Shows proportion of wastage by category



# Page 1 – A, B & O WAPI KPI







#### What is WAPI?

Wastage As a Percentage of Net Issues.

The lower the WAPI, the less wastage you have.

WAPI KPIs are evidence based and provide each user category with a target.

| User Category | A,B & O % WAPI | O Neg % WAPI |
|---------------|----------------|--------------|
| Very High     | <2.5%          | <4.5%        |
| High          | <2.5%          | <4.5%        |
| Moderate      | <2.5%          | <4.5%        |
| Low           | <5.0