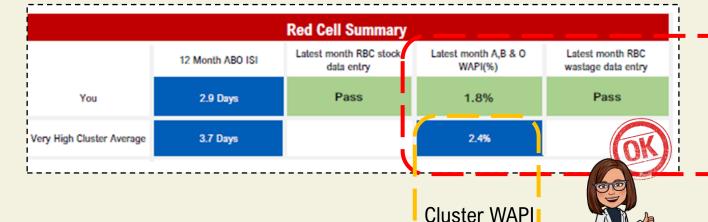

### Page 1 – Red Cell Summary

Moving down to the red cell summary

# Page 1 – Red cell summary

# Page 1 – Red cell summary

No A, B & O wastage data entered last month therefore, no Wastage As Percentage of Issue (WAPI) data available for this hospital

#### **RBC** wastage data entry

Displays "Pass" if wastage entries occurred in that month otherwise reported as "No Data".

for reporting

month

A, B & O wastage data entered last month so Wastage As Percentage of Issue (WAPI) data available for this hospital to benchmark themselves against the cluster