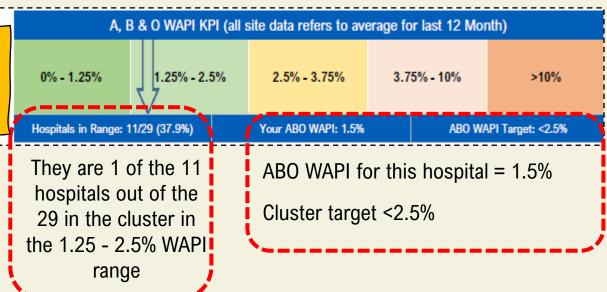

# Page 1 – A, B & O WAPI KPI

#### What is WAPI?

Wastage As a Percentage of Net Issues.

The lower the WAPI, the less wastage you have.

WAPI KPIs are evidence based and provide each user category with a target.

| User Category | A,B & O % WAPI | O Neg % WAPI |
|---------------|----------------|--------------|
| Very High     | <2.5%          | <4.5%        |
| High          | <2.5%          | <4.5%        |
| Moderate      | <2.5%          | <4.5%        |
| Low           | <5.0%          | <7.0%        |
| Very Low      | n/a            | n/a          |

WAPI KPIs can be found on Page 5 of report

### Page 1 – A, B & O WAPI