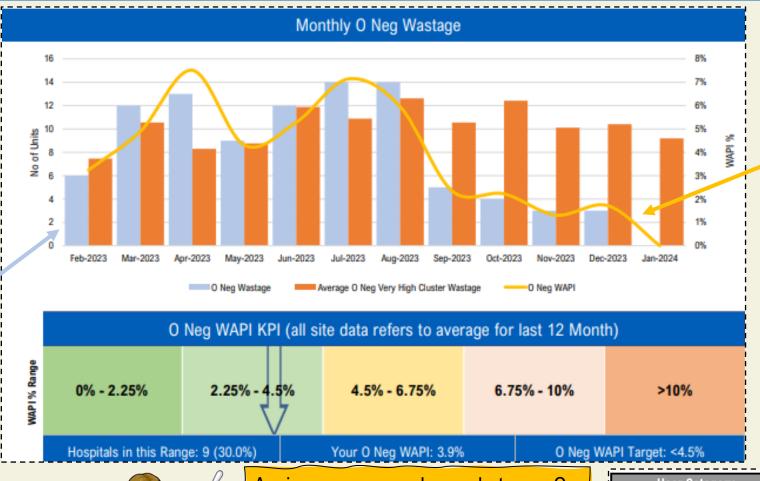

# Page 2 – Monthly O Neg wastage

Moving over to the wastage data

# Page 2 – Monthly O Neg wastage

Columns
show 0
Neg
wastage
for your
hospital
against
the
cluster
average

O Neg WAPI

WAPI target for O Neg

Again, you can see here what your O neg WAPI is compared to the cluster target, and how many hospitals in your cluster are in the same WAPI range

| User Category | A,B & O % WAPI | O Neg % WAPI |
|---------------|----------------|--------------|
| Very High     | <2.5%          | <4.5%        |
| High          | <2.5%          | <4.5%        |
| Moderate      | <2.5%          | <4.5%        |
| Low           | <5.0%          | <7.0%        |
| Very Low      | n/a            | n/a          |