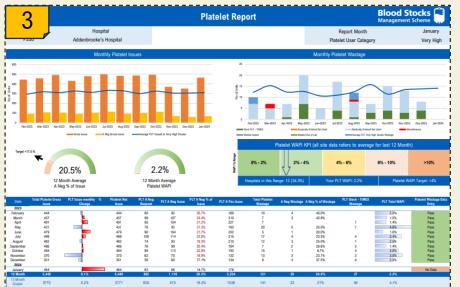

# Page 2 – O Negative focus

Moving onto the O Negative focus

Slightly different to the total RBC report and we'll start with the issues first

# Page 2 – Monthly O Neg issues

O neg as a % of total red cell issues

Columns show O Neg Gross issues and O neg Requests

The difference provides the number of O Neg units issued as substitutions

O Neg as a percentage of red cell requests (average over 12-month period) - above target of < 12.5%

O Neg wastage as a percentage of total red cell wastage (average over 12-month period)

# Page 2 – Monthly O Neg wastage

Moving over to the wastage data

# Page 2 – Monthly O Neg wastage

Columns
show 0
Neg
wastage
for your
hospital
against
the
cluster
average

O Neg WAPI

WAPI target for O Neg

Again, you can see here what your O neg WAPI is compared to the cluster target, and how many hospitals in your cluster are in the same WAPI range

| User Category | A,B & O % WAPI | O Neg % WAPI |
|---------------|----------------|--------------|
| Very High     | <2.5%          | <4.5%        |
| High          | <2.5%          | <4.5%        |
| Moderate      | <2.5%          | <4.5%        |
| Low           | <5.0%          | <7.0%        |
| Very Low      | n/a            | n/a          |

Moving onto the data in the bottom table

Units requested by the hospital

(Comparison to issue volume will indicate any substitutions that have taken place – for O negative red cells these units may have been provided to meet request specification).

At the bottom you will find your hospital's total 12-month figures alongside the 12-month cluster average

Figures in red are above the target of <12.5%