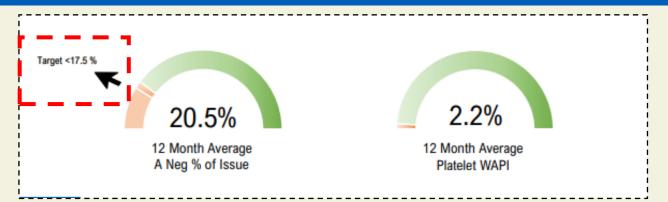

### Page 3 – Monthly platelet issues

Columns show Gross platelet issues for all groups against Gross A Neg platelet issues

Average platelet issues to cluster

| KPI for Platelet WAPI |                                  |  |  |  |
|-----------------------|----------------------------------|--|--|--|
| User Category         | Pit wastage<br>-Total Pit WAPI - |  |  |  |
| Very High             | <4.0%                            |  |  |  |
| Hign                  | <5.0%                            |  |  |  |
| Moderate              | <7.0%                            |  |  |  |
| Low                   | <7.5%                            |  |  |  |
| Very Low              | n/a                              |  |  |  |

WAPI KPIs can be found on Page 5 of report