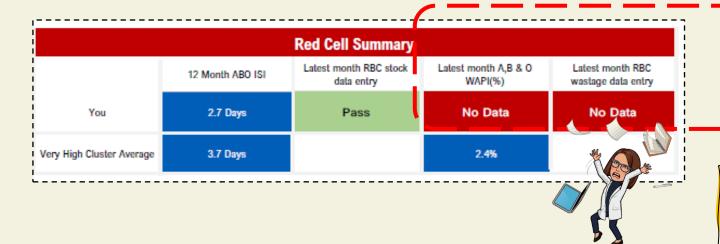

# Page 1 – Red cell summary

No A, B & O wastage data entered last month therefore, no Wastage As Percentage of Issue (WAPI) data available for this hospital

#### **RBC** wastage data entry

Displays "Pass" if wastage entries occurred in that month otherwise reported as "No Data".

for reporting

month

A, B & O wastage data entered last month so Wastage As Percentage of Issue (WAPI) data available for this hospital to benchmark themselves against the cluster