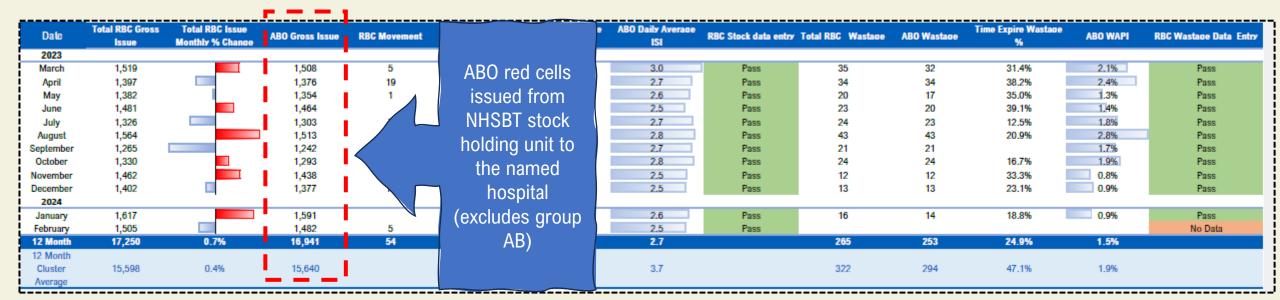

| Date      | Iotal RBC Gross<br>Issue | Monthly % Change | ABO Gross Issue | RBC Movement |                     | RBC Stock data entry | Total RBC Wastage | ABO Wastage | Time Expire Wastage<br>% | ABO WAPI | RBC Wasta |
|-----------|--------------------------|------------------|-----------------|--------------|---------------------|----------------------|-------------------|-------------|--------------------------|----------|-----------|
| 2023      |                          |                  |                 |              |                     |                      |                   |             |                          |          |           |
| March     | 1,519                    |                  | 1,508           | 5            |                     | Pass                 | 35                | 32          | 31.4%                    | 2.1%     |           |
| April     | 1,397                    |                  | 1,376           | 19           | - Ad                | Pass                 | 34                | 34          | 38.2%                    | 2.4%     | 1         |
| May       | 1,382                    |                  | 1,354           | 1            |                     | Pass                 | 20                | 17          | 35.0%                    | 1.3%     |           |
| June      | 1,481                    |                  | 1,464           |              |                     | Past                 | 23                | 20          | 39.1%                    | 1.4%     | F         |
| July      | 1,326                    |                  | 1,303           | 7            | <u></u>             |                      | 24                | 23          | 12.5%                    | 1.8%     | F         |
| August    | 1,564                    |                  | 1,513           |              | <u> </u>            |                      | 43                | 43          | 20.9%                    | 2.8%     | F         |
| September | 1,265                    |                  | 1,242           |              |                     |                      | 21                | 21          |                          | 1.7%     | F         |
| October   | 1,330                    |                  | 1,293           |              |                     |                      | 24                | 24          | 16.7%                    | 1.9%     | F         |
| November  | 1,462                    |                  | 1,438           |              |                     |                      | 12                | 12          | 33.3%                    | 0.8%     | P         |
| December  | 1,402                    |                  | 1,377           | 17           |                     | Pas                  | 13                | 13          | 23.1%                    | 0.9%     | F         |
| 2024      |                          |                  |                 |              | Mastana data an tha |                      |                   |             |                          |          |           |
| January   | 1,617                    |                  | 1,591           |              | Wastage data on the | Pas                  | 16                | 14          | 18.8%                    | 0.9%     | P         |
| February  | 1,505                    |                  | 1,482           | 5            |                     | Pass                 |                   |             |                          |          | No        |
| 12 Month  | 17,250                   | 0.7%             | 16,941          | 54           | right               |                      | 265               | 253         | 24.9%                    | 1.5%     |           |
| 12 Month  |                          |                  |                 |              | 3.11                |                      |                   |             |                          |          |           |
| Cluster   | 15,598                   | 0.4%             | 15,640          |              |                     |                      | 322               | 294         | 47.1%                    | 1.9%     |           |
| Average   |                          |                  |                 |              |                     |                      |                   |             |                          |          |           |