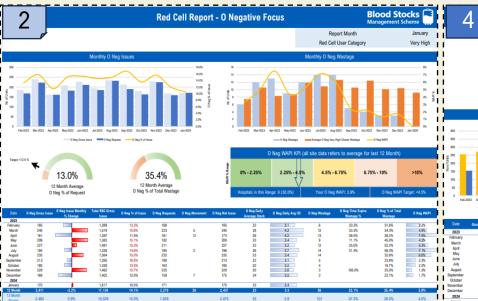

# Page 3 – Platelet report

Moving on to the Platelet report

### Page 3 – Monthly platelet issues

Columns show Gross platelet issues for all groups against Gross A Neg platelet issues

Average platelet issues to cluster

| KPI for Platelet WAPI |                                  |  |  |  |
|-----------------------|----------------------------------|--|--|--|
| User Category         | Pit wastage<br>-Total Pit WAPI - |  |  |  |
| Very High             | <4.0%                            |  |  |  |
| Hign                  | <5.0%                            |  |  |  |
| Moderate              | <7.0%                            |  |  |  |
| Low                   | <7.5%                            |  |  |  |
| Very Low              | n/a                              |  |  |  |

WAPI KPIs can be found on Page 5 of report

# Page 3 – Monthly platelet wastage

Moving onto the wastage data

# Page 3 – Monthly platelet wastage

Same principles
as the red cell
wastage chart
with Chart
showing monthly
platelet wastage
for your hospital
over the last 12
months

Shows proportion of wastage by category

WAPI benchmarking scale as previously described for red cells

Average monthly platelet wastage by hospitals in the same user group cluster as your hospital

Columns as previously described for red cells

- monthly figures provided for A neg issues as a % of total platelet issues
- figures over target of 17.5% are indicated in red
- and there's a column showing the number of time expired stock platelets