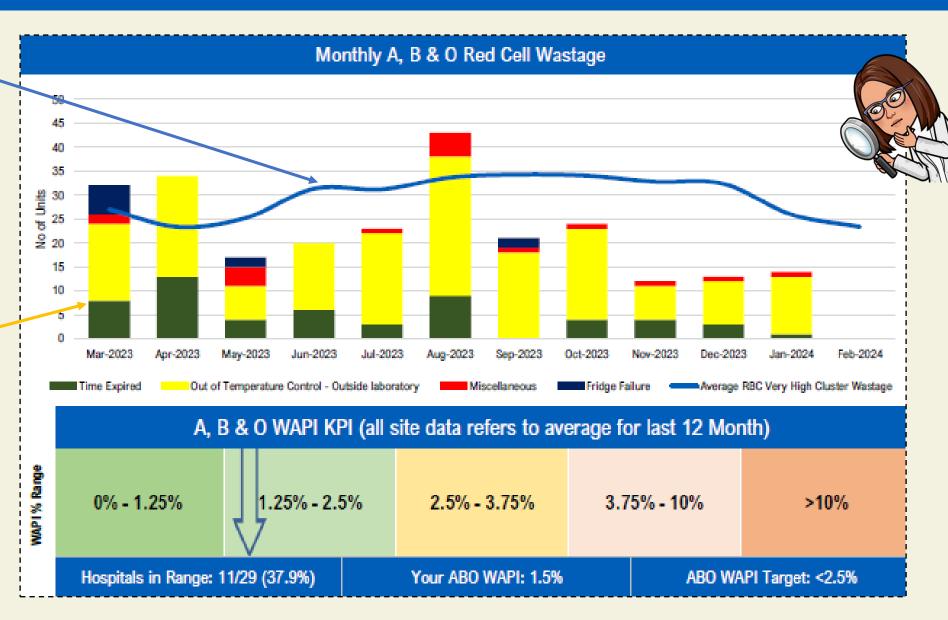

# Page 1 – Monthly A, B & O wastage

Moving over now to the RBC wastage

# Page 1 – Monthly A, B & O wastage

Average monthly red cell wastage by hospitals in the same user group cluster as your hospital

Chart showing A, B & O red cell monthly wastage for your hospital over the last 12 months

Shows proportion of wastage by category

# Page 1 – A, B & O WAPI KPI

#### What is WAPI?

Wastage As a Percentage of Net Issues.

The lower the WAPI, the less wastage you have.

WAPI KPIs are evidence based and provide each user category with a target.

| User Category | A,B & O % WAPI | O Neg % WAPI |
|---------------|----------------|--------------|
| Very High     | <2.5%          | <4.5%        |
| High          | <2.5%          | <4.5%        |
| Moderate      | <2.5%          | <4.5%        |
| Low           | <5.0%          | <7.0%        |
| Very Low      | n/a            | n/a          |

WAPI KPIs can be found on Page 5 of report