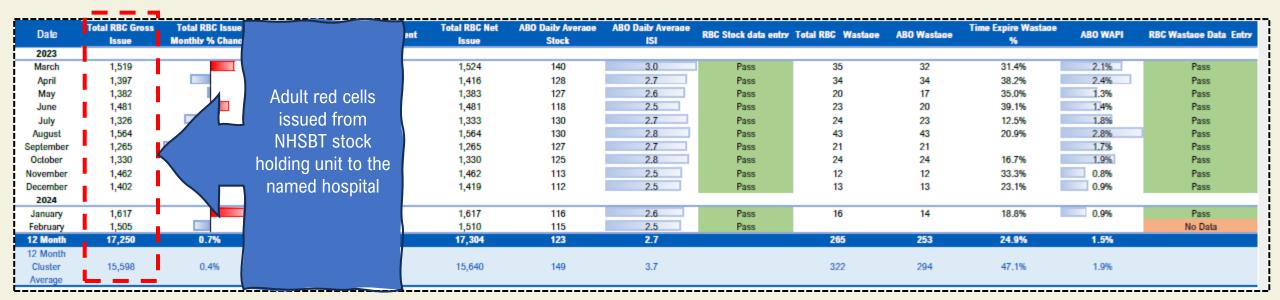

Net Issues - Adult Red cell GROSS issues +/- any movements made to/from another hospital where these have been recorded in VANESA.

RBC Requests - Units requested by the hospital (Comparison to issue volume will indicate any substitutions that have taken place - for O negative red

#### **Example 1**

RBC movements out of the hospital Gross issues – movements = Net issues 83 - 69 = 14

Remember WAPI is calculated using Net issues value

If you're moving stock, try to ensure this is entered in Vanesa – if you don't it may unfairly influence your WAPI