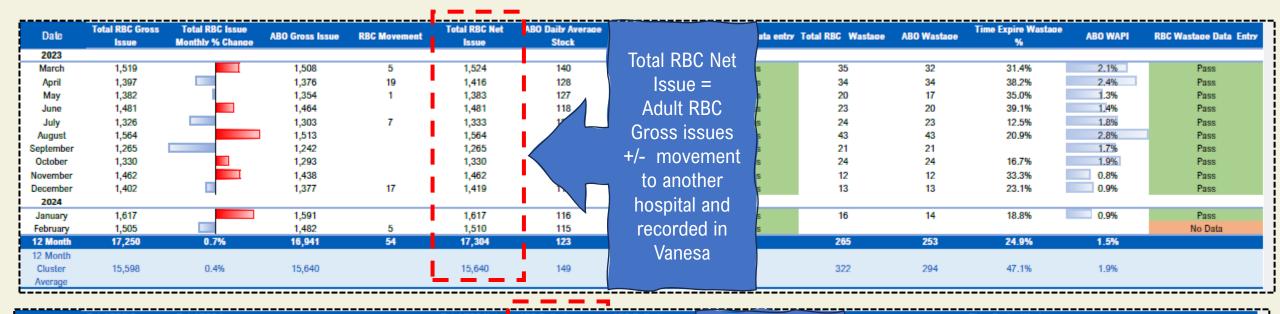

| 677                    |
| 12 Month                       | 6,870                    | 0.2%                                | 6,710           | 2,030        | 8,900                  |
| 12 Month<br>Cluster<br>Average | 7,670                    | 0.4%                                | 7,745           |              | 7,745                  |

#### **Example 1**

RBC movements out of the hospital Gross issues – movements = Net issues 83 - 69 = 14

Remember WAPI is calculated using Net issues value

If you're moving stock, try to ensure this is entered in Vanesa – if you don't it may unfairly influence your WAPI



Note - It is the responsibility of the sender to enter the data

#### **Example 2**

RBC movements into the hospital
Gross issues + movements = Net issues 585 + 164 = 749





| Date      | Total RBC Gross<br>Issue | Total RBC Issue<br>Monthly % Change | ABO Gross Issue | RBC Movement | Total RBC Net<br>Issue | ABO Daily Average<br>Stock | ABO Daily Average<br>ISI |                 | Nastage | ABO Wastage | Time Expire Wastage | ABO WAPI | RBC Wastage Data Entry |
|-----------|--------------------------|-------------------------------------|-----------------|--------------|------------------------|----------------------------|--------------------------|-----------------|---------|-------------|---------------------|----------|------------------------|
| 2023      | 13300                    | mondis 70 ondirec                   |                 |              | 15545                  | Otoba                      |                          |                 |