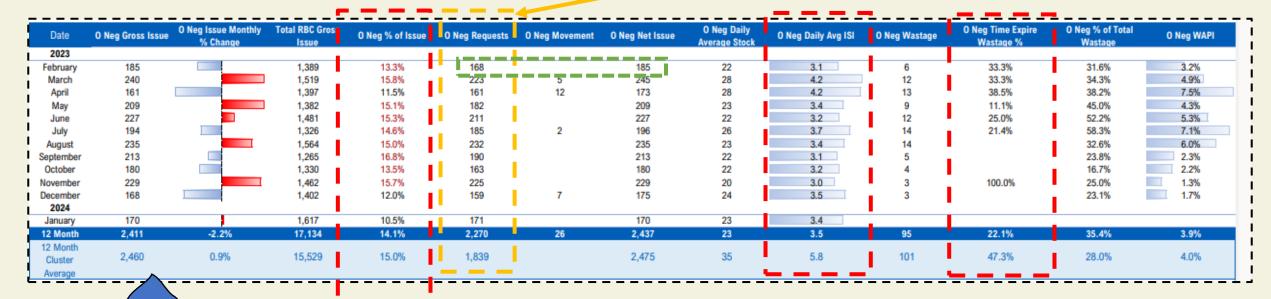

# Page 2 – O Negative focus

Moving onto the O Negative focus

Slightly different to the total RBC report and we'll start with the issues first

# Page 2 – Monthly O Neg issues

O neg as a % of total red cell issues

Columns show O Neg Gross issues and O neg Requests

The difference provides the number of O Neg units issued as substitutions

O Neg as a percentage of red cell requests (average over 12-month period) - above target of < 12.5%

O Neg wastage as a percentage of total red cell wastage (average over 12-month period)

Moving onto the data in the bottom table

Units requested by the hospital

(Comparison to issue volume will indicate any substitutions that have taken place – for O negative red cells these units may have been provided to meet request specification).

At the bottom you will find your hospital's total 12-month figures alongside the 12-month cluster average

Figures in red are above the target of <12.5%