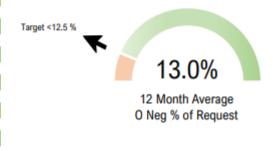

# Page 2 – Monthly O Neg issues

O neg as a % of total red cell issues

Columns show O Neg Gross issues and O neg Requests

The difference provides the number of O Neg units issued as substitutions

O Neg as a percentage of red cell requests (average over 12-month period) - above target of < 12.5%

At the bottom you will find your hospital's total 12-month figures alongside the 12-month cluster average

Figures in red are above the target of <12.5%