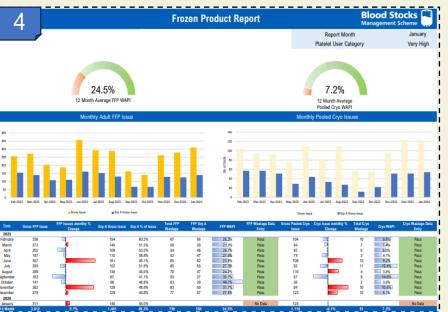

Gross Issues - Adult FFP or Pooled Cryo Issued from NHSBT SHU to the named receiving hospita WAPI - Wastage as a percentage of Net Issue