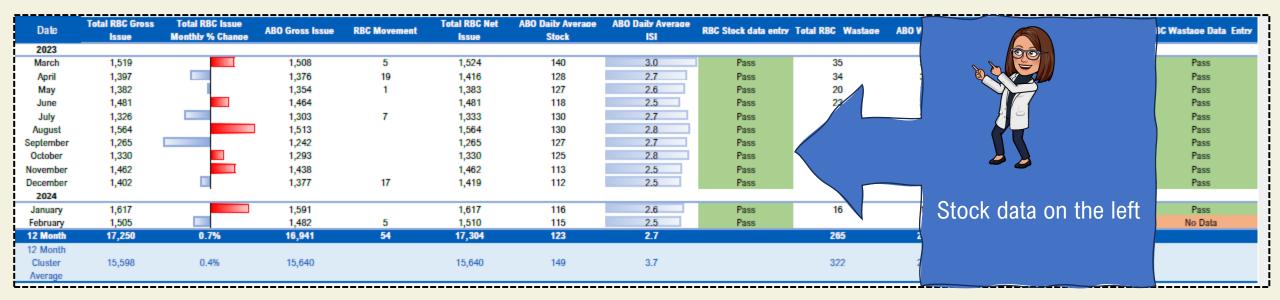

Movement - A positive number indicates net movement into the hospital. A negative number indicates net movement out of the hospital.

Gross Issues - Platelet Issues from NHSBT SHU to named receiving hospital.

| Date      | Issue  | Monthly % Change | ABO Gross Issue | RBC Movement | Issue AB | A positive                            | RBC Stock data entry | Total RBC Wastage | ABO Wastage | 1 ime Expire Wastage<br>% | ABO WAPI | RBC Wastage Data Entry |
|-----------|--------|------------------|-----------------|--------------|----------|---------------------------------------|----------------------|-------------------|-------------|---------------------------|----------|------------------------|
| 2023      |        |                  |                 |              | 1        | ·                                     |                      |                   |             |                           |          |                        |
| March     | 1,519  |                  | 1,508           | 5            | 1,524    | number indicates                      | Pass                 | 35                | 32          | 31.4%                     | 2.1%     | Pass                   |
| April     | 1,397  |                  | 1,376           | 19           | 1,416    |                                       | Pass                 | 34                | 34          | 38.2%                     | 2.4%     | Pass                   |
| May       | 1,382  |                  | 1,354           | 1            | 1,383    | net movement                          | Pass                 | 20                | 17          | 35.0%                     | 1.3%     | Pass                   |
| June      | 1,481  |                  | 1,464           |              | 1,481    |                                       | Pass                 | 23                | 20          | 39.1%                     | 1.4%     | Pass                   |
| July      | 1,326  |                  | 1,303           | 7            | 1,337    | into the hospital.                    | Pass                 | 24                | 23          | 12.5%                     | 1.8%     | Pass                   |
| August    | 1,564  |                  | 1,513           |              | 1,5      |                                       | Pass                 | 43                | 43          | 20.9%                     | 2.8%     | Pass                   |
| September | 1,265  |                  | 1,242           |              |          |                                       | Pass                 | 21                | 21          |                           | 1.7%     | Pass                   |
| October   | 1,330  |                  | 1,293           |              |          | A negative                            | Pass                 | 24                | 24          | 16.7%                     | 1.9%     | Pass                   |
| November  | 1,462  |                  | 1,438           |              | 1,       | · · · · · · · · · · · · · · · · · · · | Pass                 | 12                | 12          | 33.3%                     | 0.8%     | Pass                   |
| December  | 1,402  |                  | 1,377           | 17           | 1,419    | number indicates                      | Pass                 | 13                | 13          | 23.1%                     | 0.9%     | Pass                   |
| 2024      |        |                  |                 |              |          |                                       |                      |                   |             |                           |          |                        |
| January   | 1,617  |                  | 1,591           |              | 1,617    | net movement                          | Pass                 | 16                | 14          | 18.8%                     | 0.9%     | Pass                   |
| February  | 1,505  |                  | 1,482           | 5            | 1,510    | out of the                            | Pass                 |                   |             |                           |          | No Data                |
| 12 Month  | 17,250 | 0.7%             | 16,941          | 54           | 17,304   | out of the                            |                      | 265               | 253         | 24.9%                     | 1.5%     |                        |
| 12 Month  |        |                  |                 |              |          | hospital.                             |                      |                   |             |                           |          |                        |
| Cluster   | 15,598 | 0.4%             | 15,640          |              | 15,640   | nospitai.                             |                      | 322               | 294         | 47.1%                     | 1.9%     |                        |
| Average   |        |                  |                 |              |          |                                       |                      |                   |             |                           |          |                        |