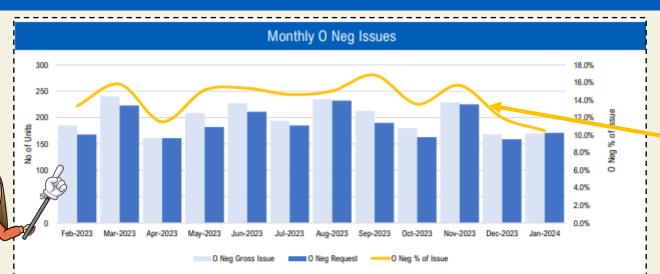

# Page 2 – Monthly O Neg issues

O neg as a % of total red cell issues

Columns show O Neg Gross issues and O neg Requests

The difference provides the number of O Neg units issued as substitutions

O Neg as a percentage of red cell requests (average over 12-month period) - above target of < 12.5%