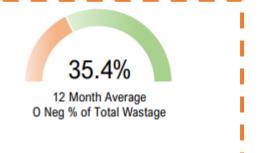

O Neg wastage as a percentage of total red cell wastage (average over 12-month period)