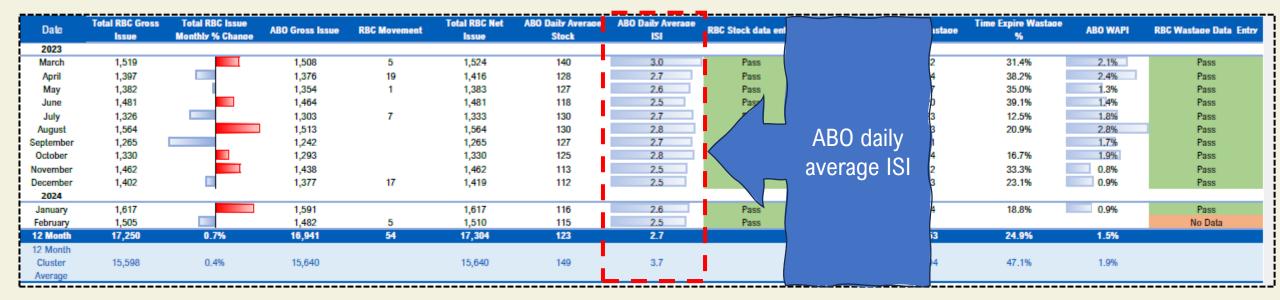

#### What is ISI?

ISI (<u>I</u>ssuable **S**tock <u>I</u>ndex) relates to the days' worth of red cell stock.

ISI = Issuable stock/Nominal stock

Issuable = number of unreserved ADULT units

Nominal = the amount of stock required in 1 day

There is a direct link between high ISI values and Time Expiry wastage (TIMEX).

Numbers higher than the targeted amount may indicate overstocking and a stock level review would be recommended.

| Date      | Total RBC Gross | Total RBC Issue<br>Monthly % Change | ABO Gross Issue |                      | ABO Daily Average<br>Stock | ABO Daily Average<br>ISI | RBC Stock data entry | Total RBC Wastage | ABO Wastage | Time Expire Wastage | ABO WAPI | RBC Wastage Data Entry |
|-----------|-----------------|-------------------------------------|-----------------|----------------------|----------------------------|--------------------------|----------------------|-------------------|-------------|---------------------|----------|------------------------|
| 2023      | 13500           | mondia /v onanoc                    |                 |                      | Otoba                      |                          |                      |                   |             |                     |          | 1                      |
| March     | 1,519           |                                     | 1,508           | Total RBC Issue      | 140                        | 3.0                      | Pass                 | 35                | 32          | 31.4%               | 2.1%     | Pass                   |
| April     | 1,397           |                                     | 1,376           |                      | 128                        | 2.7                      | Pass                 | 34                | 34          | 38.2%               | 2.4%     | Pass                   |
| May       | 1,382           |                                     | 1,354           | Monthly &            | 127                        | 2.6                      | Pass                 | 20                | 17          | 35.0%               | 1.3%     | Pass                   |
| June      | 1,481           |                                     | 1,464           |                      | 118                        | 2.5                      | Pass                 | 23                | 20          | 39.1%               | 1.4%     | Pass                   |
| July      | 1,326           |                                     | 1/              | change               | 130                        | 2.7                      | Pass                 | 24                | 23          | 12.5%               | 1.8%     | Pass                   |
| August    | 1,564           |                                     |                 |                      | 130                        | 2.8                      | Pass                 | 43                | 43          | 20.9%               | 2.8%     | Pass                   |
| September | 1,265           |                                     |                 |                      | 127                        | 2.7                      | Pass                 | 21                | 21          |                     | 1.7%     | Pass                   |
| October   | 1,330           |                                     |                 | Likely to fluctuate  | 125                        | 2.8                      | Pass                 | 24                | 24          | 16.7%               | 1.9%     | Pass                   |
| November  | 1,462           |                                     |                 |                      | 113                        | 2.5                      | Pass                 | 12                | 12          | 33.3%               | 0.8%     | Pass                   |
| December  | 1,402           |                                     | 1,2             | up and down          | 112                        | 2.5                      | Pass                 | 13                | 13          | 23.1%               | 0.9%     | Pass                   |
| 2024      |                 |                                     |                 | over 12 months       |                            |                          |                      |                   |             |                     |          |                        |
| January   | 1,617           |                                     | 1,591           | 0 7 01 12 1110111113 | 116                        | 2.6                      | Pass                 | 16                | 14          | 18.8%               | 0.9%     | Pass                   |
| February  | 1,505           |                                     | 1,482           |                      | 115                        | 2.5                      | Pass                 |                   |             |                     |          | No Data                |
| 12 Month  | 17,250          | 0.7%                                | 16,941          |                      | 123                        | 2.7                      |                      | 265               | 253         | 24.9%               | 1.5%     |                        |
| 12 Month  | _               |                                     |                 |                      |                            |                          |                      |                   |             |                     |          | į                      |
| Cluster   | 15,598          | 0.4%                                | 15,640          |                      | 149                        | 3.7                      |                      | 322               | 294         | 47.1%               | 1.9%     | i                      |
| Average   |                 |                                     |                 |                      |                            |                          |                      |                   |             |                     |          |                        |