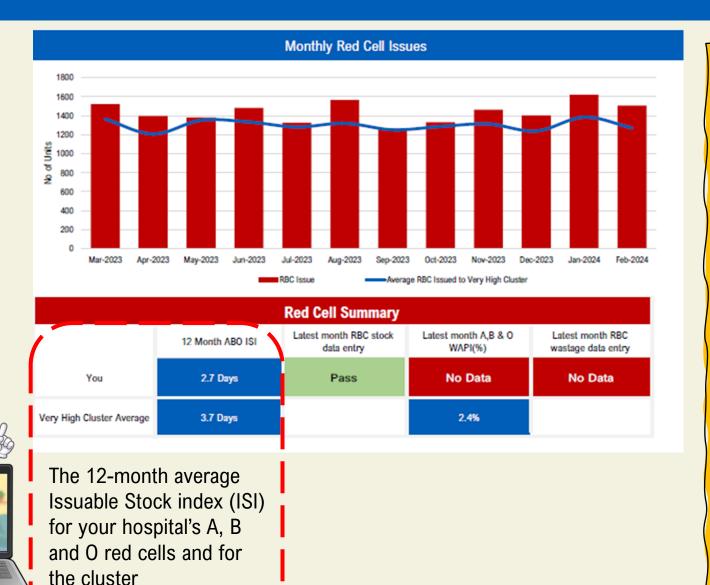

### Page 1 – Monthly red cell issues

Let's start by looking at the Monthly Red Cell Issues

### Page 1 – Monthly red cell issues

Average monthly red cell issues for all hospitals in the same user group cluster as your hospital

Red cell monthly issues for your hospital over the last 12 months

For this hospital, issues are slightly higher than the cluster average.

### Page 1 – Red Cell Summary

Moving down to the red cell summary

# Page 1 – Red cell summary

#### What is ISI?

ISI (<u>I</u>ssuable **S**tock <u>I</u>ndex) relates to the days' worth of red cell stock.

ISI = Issuable stock/Nominal stock

Issuable = number of unreserved ADULT units

Nominal = the amount of stock required in 1 day

There is a direct link between high ISI values and Time Expiry wastage (TIMEX).

Numbers higher than the targeted amount may indicate overstocking and a stock level review would be recommended.