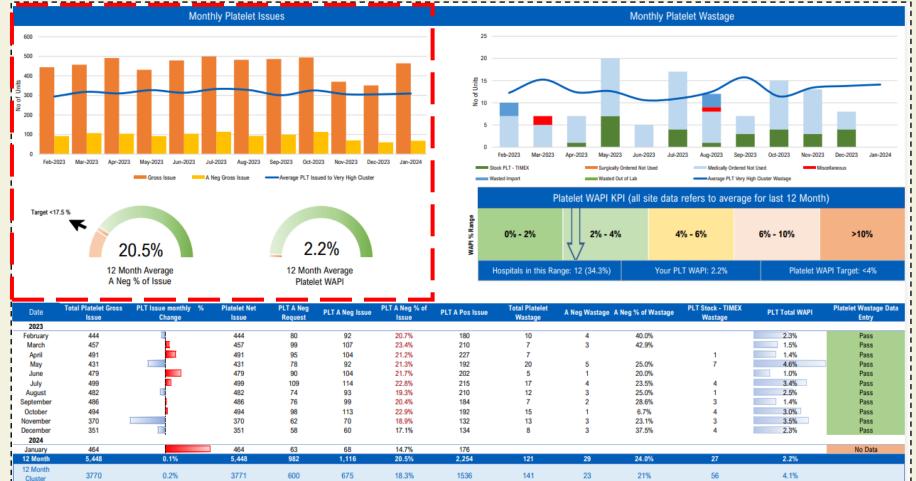

# Page 3 – Platelet report

Moving on to the Platelet report

### Page 3 – Monthly platelet issues

Columns show Gross platelet issues for all groups against Gross A Neg platelet issues

Average platelet issues to cluster

| KPI for Platelet WAPI |                                  |  |  |  |
|-----------------------|----------------------------------|--|--|--|
| User Category         | Pit wastage<br>-Total Pit WAPI - |  |  |  |
| Very High             | <4.0%                            |  |  |  |
| Hign                  | <5.0%                            |  |  |  |
| Moderate              | <7.0%                            |  |  |  |
| Low                   | <7.5%                            |  |  |  |
| Very Low              | n/a                              |  |  |  |

# Page 3 – Monthly platelet wastage

Moving onto the wastage data

# Page 3 – Monthly platelet wastage

Same principles
as the red cell
wastage chart
with Chart
showing monthly
platelet wastage
for your hospital
over the last 12
months

Shows proportion of wastage by category

WAPI benchmarking scale as previously described for red cells

Average monthly platelet wastage by hospitals in the same user group cluster as your hospital

Columns as previously described for red cells

- monthly figures provided for A neg issues as a % of total platelet issues
- figures over target of 17.5% are indicated in red
- and there's a column showing the number of time expired stock platelets