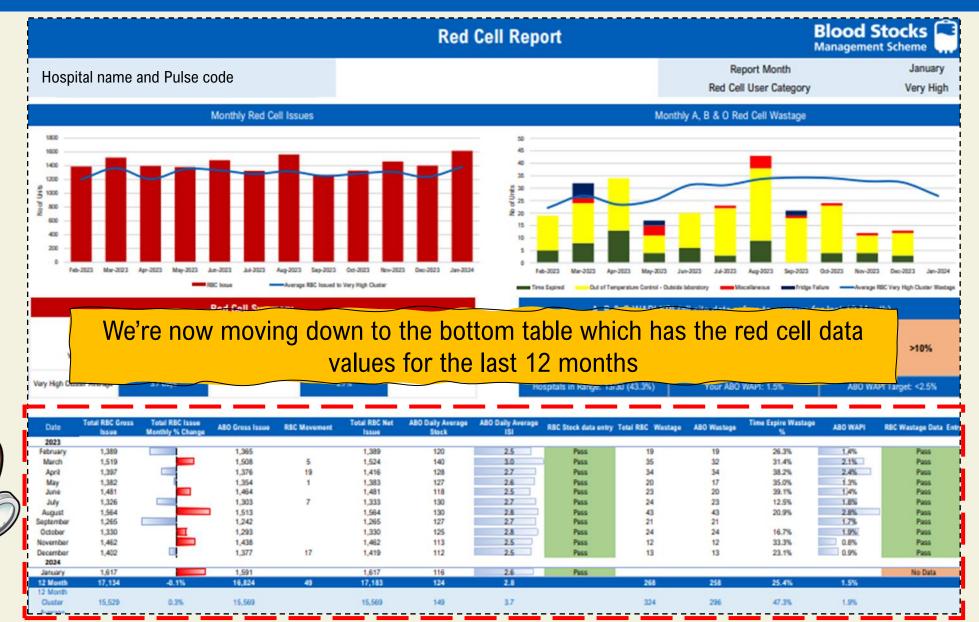

# Page 1 – Red Cell report

# Page 1 – Red Cell report

LHS =

Issues

data

### Page 1 – Monthly red cell issues

Let's start by looking at the Monthly Red Cell Issues

### Page 1 – Monthly red cell issues

Average monthly red cell issues for all hospitals in the same user group cluster as your hospital

Red cell monthly issues for your hospital over the last 12 months

For this hospital, issues are slightly higher than the cluster average.

# Page 1 – Monthly A, B & O wastage

Moving over now to the RBC wastage

# Page 1 – Monthly A, B & O wastage

Average monthly red cell wastage by hospitals in the same user group cluster as your hospital

Chart showing A, B & O red cell monthly wastage for your hospital over the last 12 months

Shows proportion of wastage by category