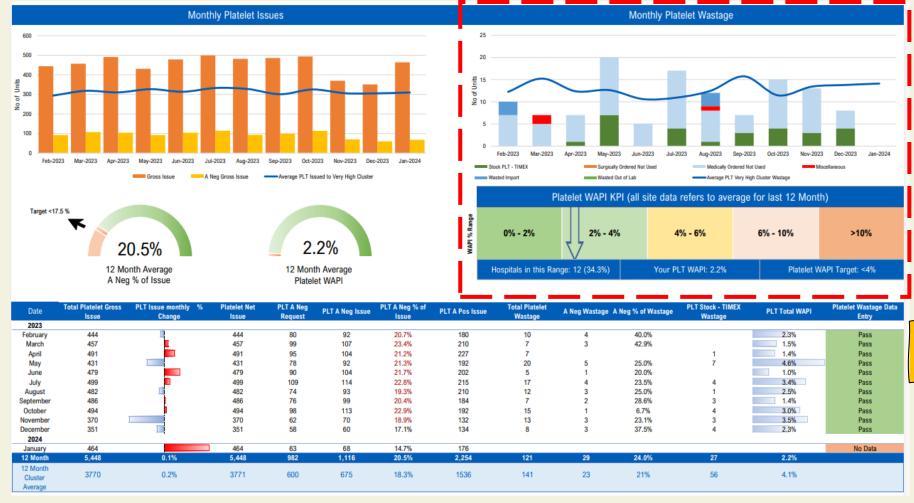

Movement - A positive number indicates net movement into the hospital. A negative number indicates net movement out of the hospital.

Gross Issues - Platelet Issues from NHSBT SHU to named receiving hospital.

Average PLT Issued to user cluster (monthly platelet issues graph) - Average monthly issues of Platelets for all hospitals within the cluster
WAPI - Wastage as a percentage of Net issue. Number of units wasted represented as a percentage of those issued.

PLT Stock -TIMEX Wastage - How much PLT Stock TIMEX wastage reported as a percentage of the total Platelet wastage Platelet Wastage Data entry - Displays "pass" if wastage entries occurred in that month otherwise reported as "No Data"

### Page 3 – Monthly platelet issues

Columns show Gross platelet issues for all groups against Gross A Neg platelet issues

Average platelet issues to cluster

| KPI for Platelet WAPI |                                  |  |  |  |
|-----------------------|----------------------------------|--|--|--|
| User Category         | Pit wastage<br>-Total Pit WAPI - |  |  |  |
| Very High             | <4.0%                            |  |  |  |
| Hign                  | <5.0%                            |  |  |  |
| Moderate              | <7.0%                            |  |  |  |
| Low                   | <7.5%                            |  |  |  |
| Very Low              | n/a                              |  |  |  |

# Page 3 – Monthly platelet wastage

Moving onto the wastage data

# Page 3 – Monthly platelet wastage

Same principles
as the red cell
wastage chart
with Chart
showing monthly
platelet wastage
for your hospital
over the last 12
months

Shows proportion of wastage by category

WAPI benchmarking scale as previously described for red cells

Average monthly platelet wastage by hospitals in the same user group cluster as your hospital

Columns as previously described for red cells

- monthly figures provided for A neg issues as a % of total platelet issues
- figures over target of 17.5% are indicated in red
- and there's a column showing the number of time expired stock platelets