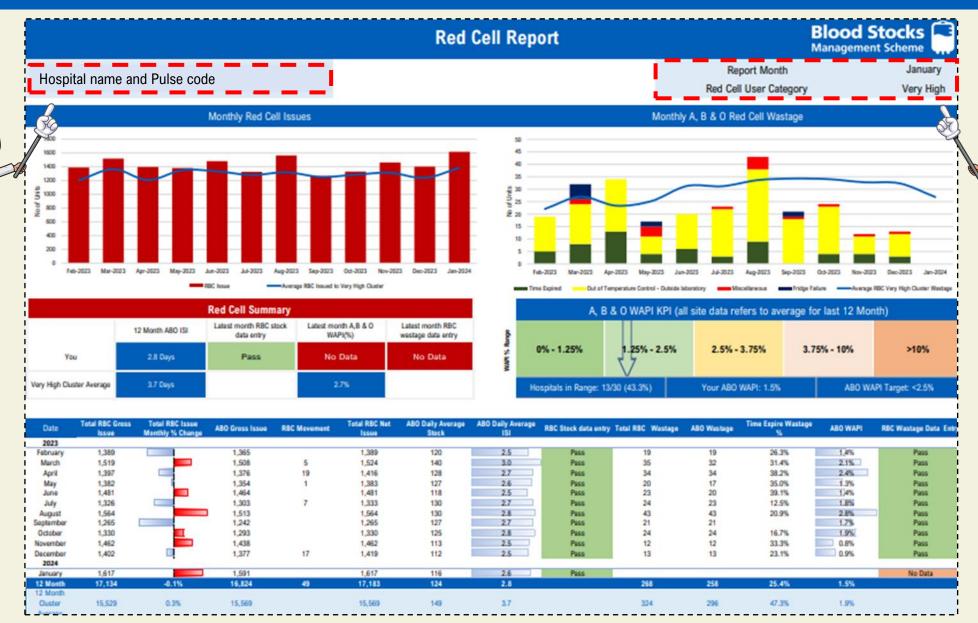

# Page 1 – Red Cell report

# Page 1 – Red Cell report

LHS =

Issues

data

### Page 1 – Monthly red cell issues

Let's start by looking at the Monthly Red Cell Issues

### Page 1 – Monthly red cell issues

Average monthly red cell issues for all hospitals in the same user group cluster as your hospital

Red cell monthly issues for your hospital over the last 12 months

For this hospital, issues are slightly higher than the cluster average.

# Page 1 – Monthly A, B & O wastage

Moving over now to the RBC wastage

# Page 1 – Monthly A, B & O wastage

Average monthly red cell wastage by hospitals in the same user group cluster as your hospital

Chart showing A, B & O red cell monthly wastage for your hospital over the last 12 months

Shows proportion of wastage by category

# Page 1 – A, B & O WAPI KPI

### Page 1 – Red Cell Summary

Moving down to the red cell summary

# Page 1 – Red cell summary

#### What is ISI?

ISI (<u>I</u>ssuable **S**tock <u>I</u>ndex) relates to the days' worth of red cell stock.

ISI = Issuable stock/Nominal stock

Issuable = number of unreserved ADULT units

Nominal = the amount of stock required in 1 day

There is a direct link between high ISI values and Time Expiry wastage (TIMEX).

Numbers higher than the targeted amount may indicate overstocking and a stock level review would be recommended.

#### **RBC** stock data entry

- Submitting more than 15 red cell stock entries will be indicated as "Pass"
- Recording less than 15 red cell stock entries per month will be indicated as "Fail

# Page 1 – Red cell summary

No A, B & O wastage data entered last month therefore, no Wastage As Percentage of Issue (WAPI) data available for this hospital

#### **RBC** wastage data entry

Displays "Pass" if wastage entries occurred in that month otherwise reported as "No Data".

for reporting

month

A, B & O wastage data entered last month so Wastage As Percentage of Issue (WAPI) data available for this hospital to benchmark themselves against the cluster

| Date      | Iotal RBC Gross<br>Issue | Monthly % Change | ABO Gross Issue | RBC Movement |                     | RBC Stock data entry | Total RBC Wastage | ABO Wastage | Time Expire Wastage<br>% | ABO WAPI | RBC Wasta |
|-----------|--------------------------|------------------|-----------------|--------------|---------------------|----------------------|-------------------|-------------|--------------------------|----------|-----------|
| 2023      |                          |                  |                 |              |                     |                      |                   |             |                          |          |           |
| March     | 1,519                    |                  | 1,508           | 5            |                     | Pass                 | 35                | 32          | 31.4%                    | 2.1%     |           |
| April     | 1,397                    |                  | 1,376           | 19           | - Ad                | Pass                 | 34                | 34          | 38.2%                    | 2.4%     | 1         |
| May       | 1,382                    |                  | 1,354           | 1            |                     | Pass                 | 20                | 17          | 35.0%                    | 1.3%     |           |
| June      | 1,481                    |                  | 1,464           |              |                     | Past                 | 23                | 20          | 39.1%                    | 1.4%     | F         |
| July      | 1,326                    |                  | 1,303           | 7            | <u></u>             |                      | 24                | 23          | 12.5%                    | 1.8%     | F         |
| August    | 1,564                    |                  | 1,513           |              | <u> </u>            |                      | 43                | 43          | 20.9%                    | 2.8%     | F         |
| September | 1,265                    |                  | 1,242           |              |                     |                      | 21                | 21          |                          | 1.7%     | F         |
| October   | 1,330                    |                  | 1,293           |              |                     |                      | 24                | 24          | 16.7%                    | 1.9%     | F         |
| November  | 1,462                    |                  | 1,438           |              |                     |                      | 12                | 12          | 33.3%                    | 0.8%     | P         |
| December  | 1,402                    |                  | 1,377           | 17           |                     | Pas                  | 13                | 13          | 23.1%                    | 0.9%     | F         |
| 2024      |                          |                  |                 |              | Mastana data an tha |                      |                   |             |                          |          |           |
| January   | 1,617                    |                  | 1,591           |              | Wastage data on the | Pas                  | 16                | 14          | 18.8%                    | 0.9%     | P         |
| February  | 1,505                    |                  | 1,482           | 5            |                     | Pass                 |                   |             |                          |          | No        |
| 12 Month  | 17,250                   | 0.7%             | 16,941          | 54           | right               |                      | 265               | 253         | 24.9%                    | 1.5%     |           |
| 12 Month  |                          |                  |                 |              | 3.11                |                      |                   |             |                          |          |           |
| Cluster   | 15,598                   | 0.4%             | 15,640          |              |                     |                      | 322               | 294         | 47.1%                    | 1.9%     |           |
| Average   |                          |                  |                 |              |                     |                      |                   |             |                          |          |           |