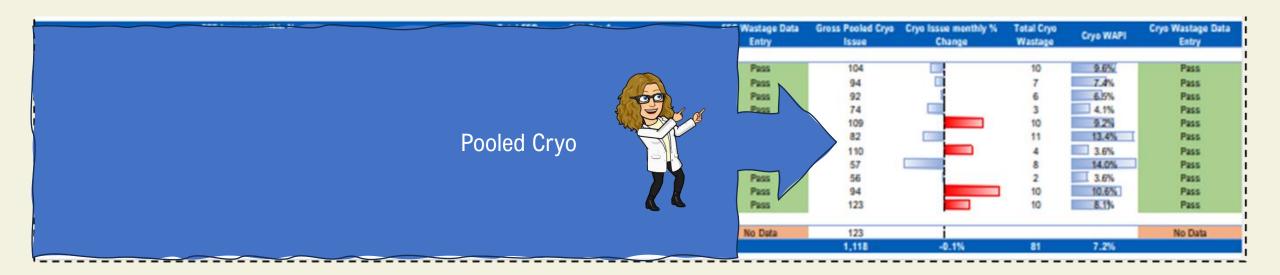

Gross Issues - Adult FFP or Pooled Cryo Issued from NHSBT SHU to the named receiving hospita WAPI - Wastage as a percentage of Net Issue