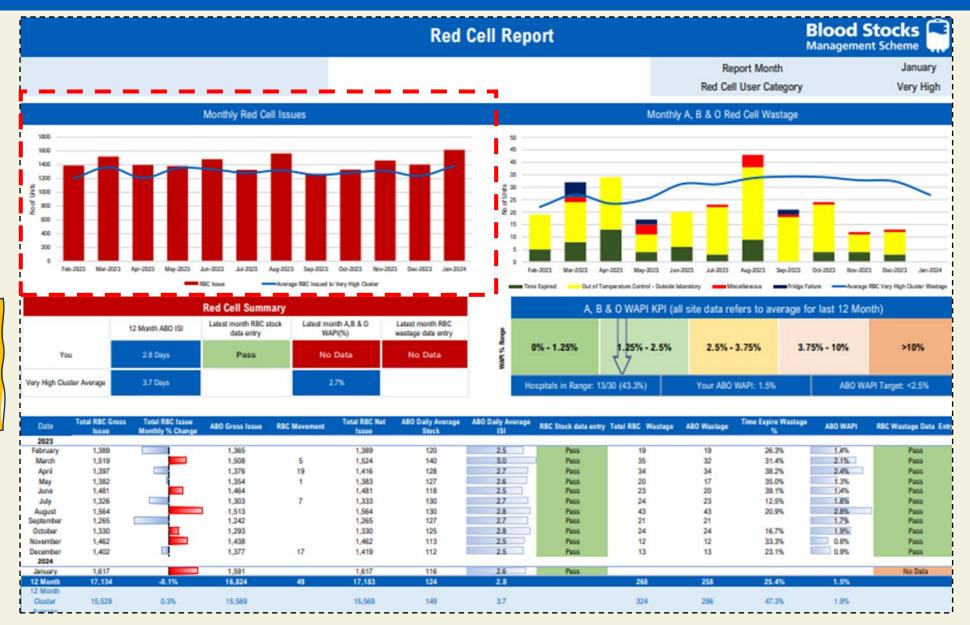

# Page 1 – Red Cell report

# Page 1 – Red Cell report

LHS =

Issues

data

### Page 1 – Monthly red cell issues

Let's start by looking at the Monthly Red Cell Issues

### Page 1 – Monthly red cell issues

Average monthly red cell issues for all hospitals in the same user group cluster as your hospital

Red cell monthly issues for your hospital over the last 12 months

For this hospital, issues are slightly higher than the cluster average.

# Page 1 – Monthly A, B & O wastage

Moving over now to the RBC wastage

# Page 1 – Monthly A, B & O wastage

Average monthly red cell wastage by hospitals in the same user group cluster as your hospital

Chart showing A, B & O red cell monthly wastage for your hospital over the last 12 months

Shows proportion of wastage by category

# Page 1 – A, B & O WAPI KPI

### Page 1 – Red Cell Summary

Moving down to the red cell summary

# Page 1 – Red cell summary

# Page 1 – Red cell summary

No A, B & O wastage data entered last month therefore, no Wastage As Percentage of Issue (WAPI) data available for this hospital

#### **RBC** wastage data entry

Displays "Pass" if wastage entries occurred in that month otherwise reported as "No Data".

for reporting

month

A, B & O wastage data entered last month so Wastage As Percentage of Issue (WAPI) data available for this hospital to benchmark themselves against the cluster