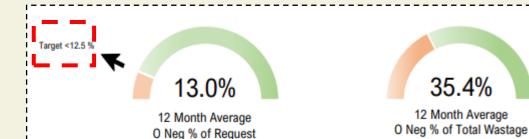

# Page 2 – Monthly O Neg issues

O neg as a % of total red cell issues

Columns show O Neg Gross issues and O neg Requests

The difference provides the number of O Neg units issued as substitutions

O Neg as a percentage of red cell requests (average over 12-month period) - above target of < 12.5%

At the bottom you will find your hospital's total 12-month figures alongside the 12-month cluster average

Figures in red are above the target of <12.5%