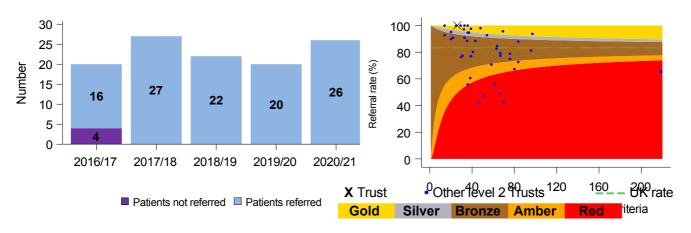

#### Referral of potential deceased organ donors

Goal: Every patient who meets the referral criteria should be identified and referred to NHS Blood and Transplant's Organ Donation Service

Aim: There should be no purple on the chart

Aim: The Trust (marked with a cross) should fall within Bronze, Silver, or Gold

The Trust referred 26 potential organ donors during 2020/21. There were no occasions where potential organ donors were not referred.