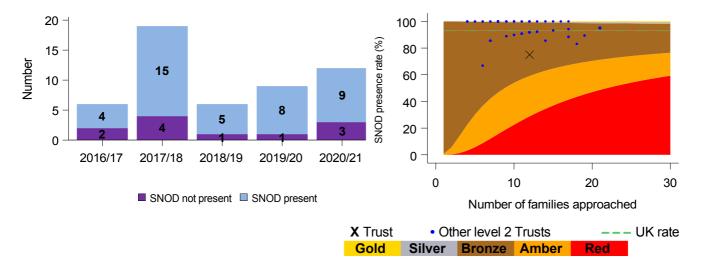

#### **Presence of Specialist Nurse for Organ Donation**

Goal: A Specialist Nurse for Organ Donation (SNOD) should be present during every organ donation discussion with families

Aim: There should be no purple on the chart

Aim: The Trust (marked with a cross) should fall within Bronze, Silver, or Gold

A SNOD was present for 9 organ donation discussions with families during 2020/21. There were 3 occasions where a SNOD was not present.