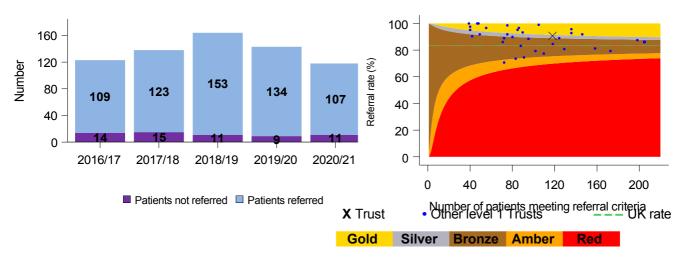

#### Referral of potential deceased organ donors

Goal: Every patient who meets the referral criteria should be identified and referred to NHS Blood and Transplant's Organ Donation Service

Aim: There should be no purple on the chart

Aim: The Trust (marked with a cross) should fall within Bronze, Silver, or Gold

The Trust referred 107 potential organ donors during 2020/21. There were 11 occasions where potential organ donors were not referred.