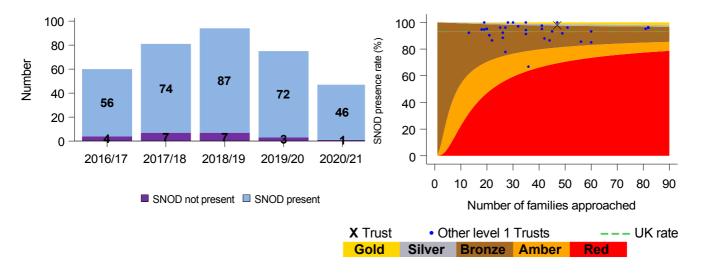

### **Presence of Specialist Nurse for Organ Donation**

Goal: A Specialist Nurse for Organ Donation (SNOD) should be present during every organ donation discussion with families

Aim: There should be no purple on the chart

Aim: The Trust (marked with a cross) should fall within Bronze, Silver, or Gold

A SNOD was present for 46 organ donation discussions with families during 2020/21. There was 1 occasion where a SNOD was not present.