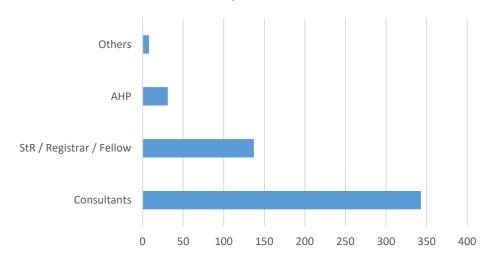

How many FICE / FUSIC / CACTUS / Level 1 BSE accredited personnel are there in the ICU department currently and what grade(s) are they? (eg consultant, fellow, AHP, etc)

Answered: 95 Skipped: 0

|                          | Consultants | StR / Registrar / Fellow | АНР | Others |
|--------------------------|-------------|--------------------------|-----|--------|
| Total number from 95 ICU | 343         | 137                      | 31  | 8      |
| Average number per ICU   | 3.6         | 1.4                      | 0.3 | 0.08   |

Total number of personell from 95 ICU