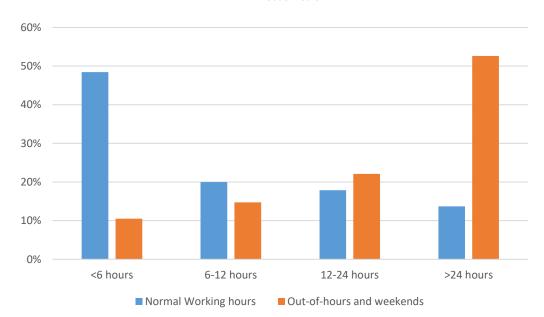

HOURS TO ACQUIRE COMPREHENSIVE ECHO

What is the average duration to obtain a reported comprehensive TTE from time of request during normal working day and during out-of-hours (including weekends)?

## Answered: 95 Skipped: 0

Average duration to obtain a reported comprehensive TTE in normal working hours as well as out of hours

| Time of day        | In hours  |                | Out-of hours |                |
|--------------------|-----------|----------------|--------------|----------------|
| Duration           | Responses | Percentage (%) | Responses    | Percentage (%) |
| Within 6 hours     | 46        | 48.4%          | 10           | 10.5%          |
| 6-12 hours         | 19        | 20.0%          | 14           | 14.7%          |
| 12-24 hours        | 17        | 17.9%          | 21           | 22.1%          |
| More than 24 hours | 13        | 13.7%          | 50           | 52.6%          |
| TOTAL              | 95        |                | 95           |                |