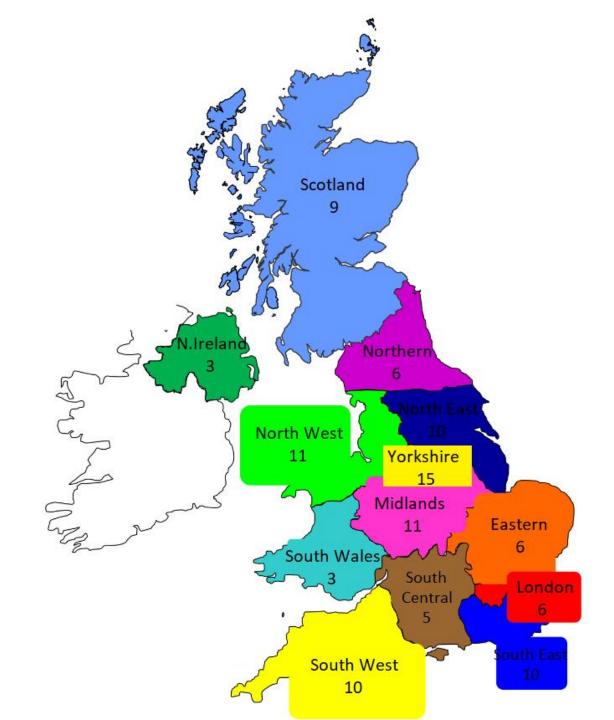

## Breakdown by Region

| Region           | Number of ICU respondents |
|------------------|---------------------------|
| Eastern          | 6                         |
| London           | 6                         |
| Northern         | 6                         |
| Scotland         | 9                         |
| North west       | 11                        |
| South west       | 10                        |
| South east       | 10                        |
| South Central    | 5                         |
| Midlands         | 11                        |
| Yorkshire        | 15                        |
| Northern Ireland | 3                         |
| South Wales      | 3                         |
| Total            | 95                        |