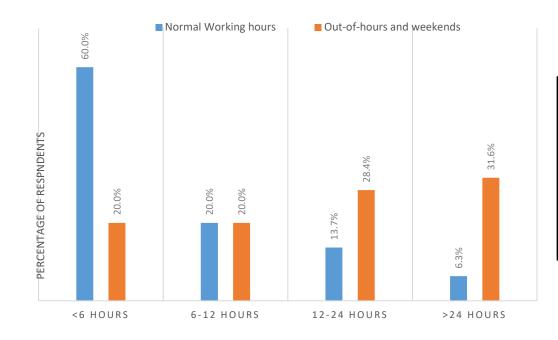

#### Average number of personnel per ICU

What is the average duration to obtain an urgent focused ICU echocardiogram (FICE / FUSIC / CACTUS) in the ICU during normal working hours and out-of-hours (including weekend)?

### Answered: 95 Skipped: 0

| Time of day        | In hours  |                | nours Out-of hours |                |
|--------------------|-----------|----------------|--------------------|----------------|
| Duration           | Responses | Percentage (%) | Responses          | Percentage (%) |
| Within 6 hours     | 57        | 60.0           | 19                 | 20.0           |
| 6-12 hours         | 19        | 20.0           | 19                 | 20.0           |
| 12-24 hours        | 13        | 13.7           | 27                 | 28.4           |
| More than 24 hours | 6         | 6.3            | 30                 | 31.6           |
| TOTAL              | 95        |                | 95                 |                |