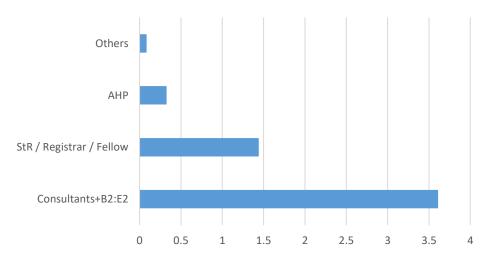

How many FICE / FUSIC / CACTUS / Level 1 BSE accredited personnel are there in the ICU department currently and what grade(s) are they? (eg consultant, fellow, AHP, etc)

Answered: 95 Skipped: 0

|                          | Consultants | StR / Registrar / Fellow | АНР | Others |
|--------------------------|-------------|--------------------------|-----|--------|
| Total number from 95 ICU | 343         | 137                      | 31  | 8      |
| Average number per ICU   | 3.6         | 1.4                      | 0.3 | 0.08   |

#### Average number of personnel per ICU

What is the average duration to obtain an urgent focused ICU echocardiogram (FICE / FUSIC / CACTUS) in the ICU during normal working hours and out-of-hours (including weekend)?