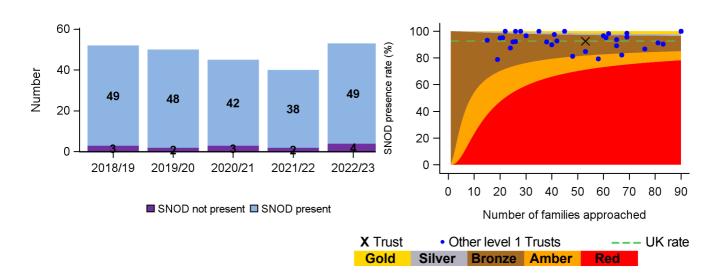

# Presence of Specialist Nurse for Organ Donation

#### Goal: A Specialist Nurse for Organ Donation (SNOD) should be present during every organ donation discussion with families

### Aim: There should be no purple on the chart

Aim: The Trust (marked with a cross) should fall within Bronze, Silver, or Gold

A SNOD was present for 49 organ donation discussions with families during 2022/23. There were 4 occasions where a SNOD was not present.

When compared with UK performance, the Trust was average (bronze) for SNOD presence when approaching families to discuss organ donation.