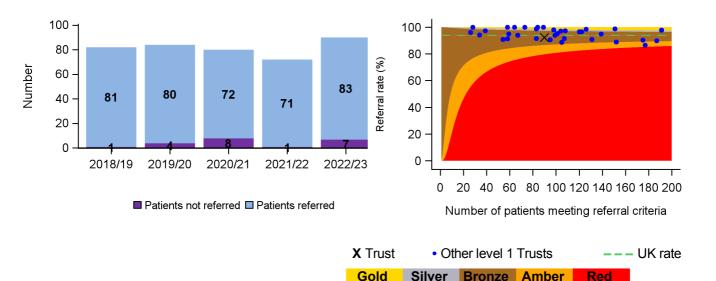

## Referral of potential deceased organ donors

Goal: Every patient who meets the referral criteria should be identified and referred to NHS Blood and Transplant's Organ Donation Service

Aim: There should be no purple on the chart

Aim: The Trust (marked with a cross) should fall within Bronze, Silver, or Gold

The Trust referred 83 potential organ donors during 2022/23. There were 7 occasions where potential organ donors were not referred.

When compared with UK performance, the Trust was average (bronze) for referral of potential organ donors to NHS Blood and Transplant.