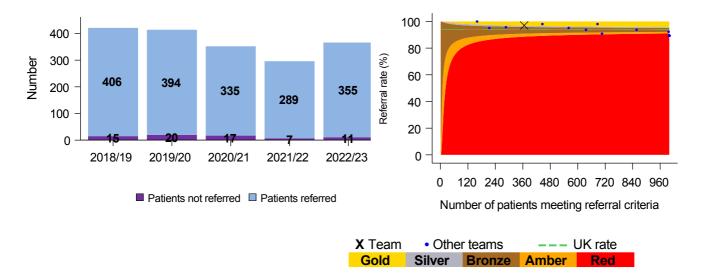

#### Referral of potential deceased organ donors

Goal: Every patient who meets the referral criteria should be identified and referred to NHS Blood and Transplant's Organ Donation Service

Aim: There should be no purple on the chart

Aim: The team (marked with a cross) should fall within Bronze, Silver, or Gold

355 potential organ donors were referred to the team during 2022/23. There were 11 occasions where potential organ donors were not referred.