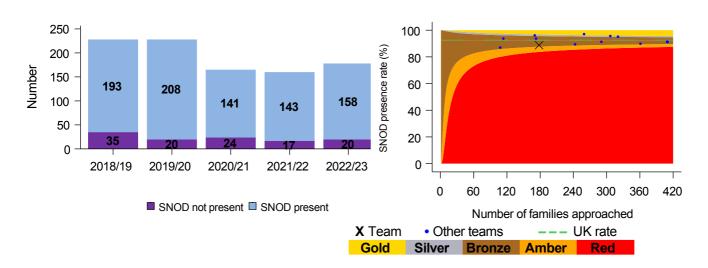

# Presence of Specialist Nurse for Organ Donation

# Goal: A Specialist Nurse for Organ Donation (SNOD) should be present during every organ donation discussion with families

Aim: There should be no purple on the chart

Aim: The team (marked with a cross) should fall within Bronze, Silver, or Gold

A SNOD was present for 158 organ donation discussions with families during 2022/23. There were 20 occasions where a SNOD was not present.