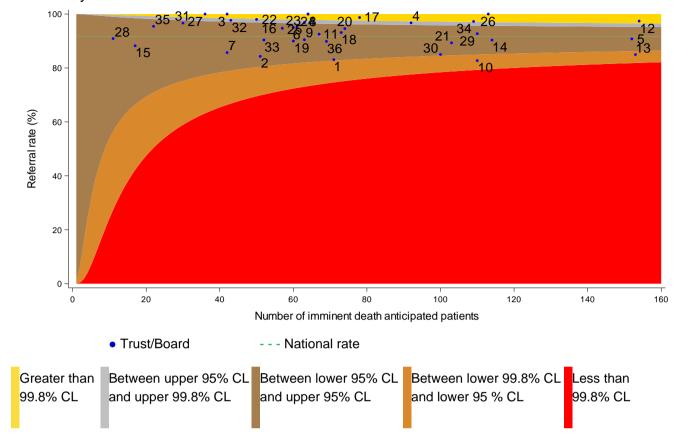

ed pupils, no cough or gag reflex. Excluding those for whom cardiac arrest occurred despite resuscitation, brain stem reflexes returned.

Eligible donors after circulatory death (DCD) are defined as patients who had treatment withdrawn and death was anticipated within four hours, with no absolute medical contraindications to solid organ donation.





## Level 1 Group actual deceased donors

1 January 2013 - 31 December 2022



## Level 1 Group actual deceased donors by trust/board



#### Level 1s neurological death testing rate

1 January 2022 - 31 December 2022



#### Level 1s DBD referral rate



#### Level 1s DBD SNOD presence rate

1 January 2022 - 31 December 2022



#### Level 1s DBD consent/authorisation rate



#### Level 1s DCD referral rate

1 January 2022 - 31 December 2022



#### Level 1s DCD SNOD presence rate



## Level 1s DCD consent/authorisation rate



## **Level 1: Tabulated rates: All**

| Trust/board                                                    | Neurological<br>death testing<br>rate %<br>(No. suspected<br>ND) | DBD referral<br>rate %<br>(No. meeting<br>referral criteria) | % of DBD approaches where SNOD present % (No. approaches) | DBD consent/<br>authorisation<br>rate %<br>(No.<br>approaches) | DCD referral<br>rate %<br>(No. meeting<br>referral criteria) | % of DCD approaches where SNOD present % (No. approaches) | DCD consent/<br>authorisation<br>rate %<br>(No.<br>approaches) |
|----------------------------------------------------------------|------------------------------------------------------------------|-------------------------------