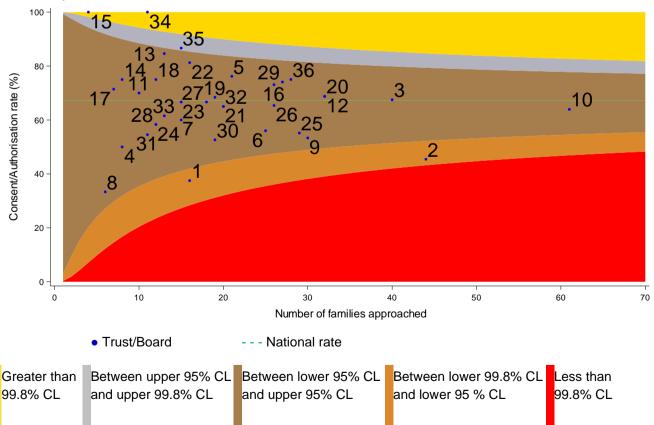

a: apnoea, coma from known aetiology and unresponsive, ventilated, fixed pupils, no cough or gag reflex. Excluding those for whom cardiac arrest occurred despite resuscitation, brain stem reflexes returned.

Eligible donors after circulatory death (DCD) are defined as patients who had treatment withdrawn and death was anticipated within four hours, with no absolute medical contraindications to solid organ donation.





## Level 1 Group actual deceased donors

1 January 2013 - 31 December 2022



## Level 1 Group actual deceased donors by trust/board



#### Level 1s neurological death testing rate

1 January 2022 - 31 December 2022



#### Level 1s DBD referral rate



#### Level 1s DBD SNOD presence rate

1 January 2022 - 31 December 2022



#### Level 1s DBD consent/authorisation rate



#### Level 1s DCD referral rate

1 January 2022 - 31 December 2022



#### Level 1s DCD SNOD presence rate



## Level 1s DCD consent/authorisation rate



## **Level 1: Tabulated rates: All**

| Trust/board                                                    | Neurological<br>death testing<br>rate %<br>(No. suspected<br>ND) | DBD referral<br>rate %<br>(No. meeting<br>referral criteria) | % of DBD approaches where SNOD present % (No. approaches) | DBD consent/<br>authorisation<br>rate %<br>(No.<br>approaches) | DCD referral<br>rate %<br>(No. meeting<br>referral criteria) | % of DCD approaches where SNOD present % (No. approaches) | DCD consent/<br>authorisation<br>rate %<br>(No.<br>approaches) |
|----------------------------------------------------------------|----------------------------