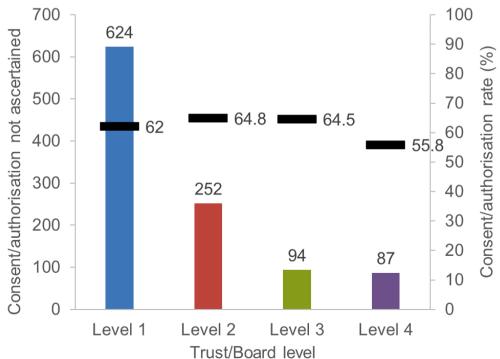

versity Hospitals Sussex NHS Foundation Trust               | 84.2 (38)                                                        | 97.4 (38)                                                    | 82.1 (28)                                     | 75 (28)                                                        | 89.9 (69)                                                    | 75.8 (33)                                     | 81.8 (33)                                                      |

## Comparison of neurological death testing by level

1 January 2022 - 31 December 2022



## Comparison of combined DBD and DCD referral by level



## Comparison of combined DBD and DCD SNOD presence by level

1 January 2022 - 31 December 2022



# Comparison of combined DBD and DCD consent/authorisation by level



Level 1 group key

| Key | Trust/Board                                                    | Adult neuro | Major Trauma | Paediatric | Cardiothoracic | Transplant |
|-----|----------------------------------------------------------------|-------------|--------------|------------|----------------|------------|
|     |                                                                | ICU         | Centre       | ICU        | ICU            | Centre     |
| 1   | Barking, Havering and Redbridge University Hospitals NHS Trust | N           |              |            |                |            |
| 2   | Barts Health NHS Trust                                         | N           | MT           | Р          | С              | Т          |
| 3   | Belfast Health and Social Care Trust