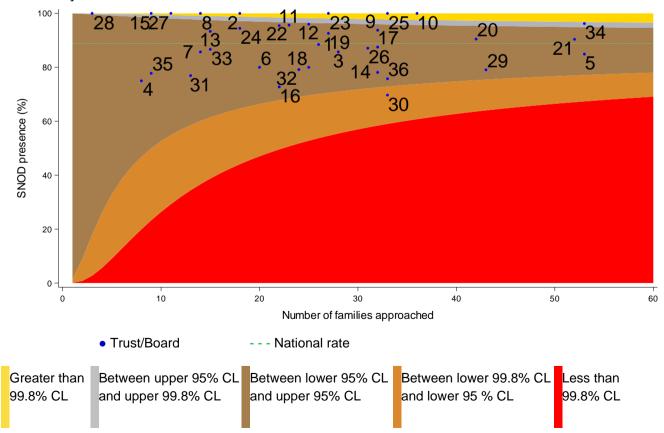

ding those for whom cardiac arrest occurred despite resuscitation, brain stem reflexes returned.

Eligible donors after circulatory death (DCD) are defined as patients who had treatment withdrawn and death was anticipated within four hours, with no absolute medical contraindications to solid organ donation.





## Level 1 Group actual deceased donors

1 January 2013 - 31 December 2022



## Level 1 Group actual deceased donors by trust/board



#### Level 1s neurological death testing rate

1 January 2022 - 31 December 2022



#### Level 1s DBD referral rate



#### Level 1s DBD SNOD presence rate

1 January 2022 - 31 December 2022



#### Level 1s DBD consent/authorisation rate



#### Level 1s DCD referral rate

1 January 2022 - 31 December 2022



#### Level 1s DCD SNOD presence rate



## Level 1s DCD consent/authorisation rate



## **Level 1: Tabulated rates: All**

| Trust/board                                                    | Neurological<br>death testing<br>rate %<br>(No. suspected<br>ND) | DBD referral<br>rate %<br>(No. meeting<br>referral criteria) | % of DBD approaches where SNOD present % (No. approaches) | DBD consent/<br>authorisation<br>rate %<br>(No.<br>approaches) | DCD referral<br>rate %<br>(No. meeting<br>referral criteria) | % of DCD approaches where SNOD present % (No. approaches) | DCD consent/<br>authorisation<br>rate %<br>(No.<br>approaches) |
|----------------------------------------------------------------|------------------------------------------------------------------|--------------------------------------------------------------|--------