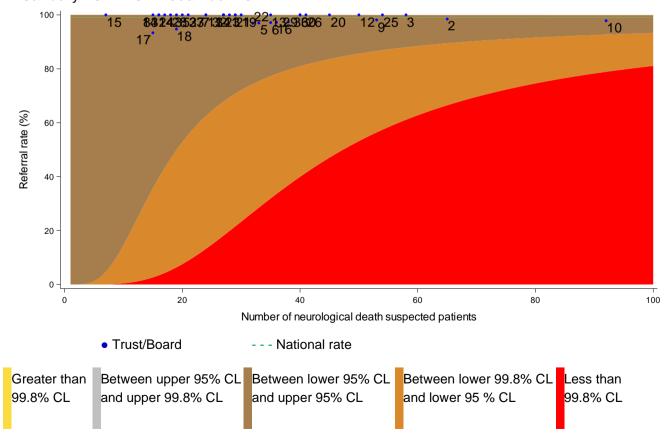

ainstem death (DBD)** are defined as patients who have neurological death suspected by meeting all of the following criteria: apnoea, coma from known aetiology and unresponsive, ventilated, fixed pupils, no cough or gag reflex. Excluding those for whom cardiac arrest occurred despite resuscitation, brain stem reflexes returned.

Eligible donors after circulatory death (DCD) are defined as patients who had treatment withdrawn and death was anticipated within four hours, with no absolute medical contraindications to solid organ donation.





## Level 1 Group actual deceased donors

1 January 2013 - 31 December 2022



## Level 1 Group actual deceased donors by trust/board



#### Level 1s neurological death testing rate

1 January 2022 - 31 December 2022



#### Level 1s DBD referral rate



#### Level 1s DBD SNOD presence rate

1 January 2022 - 31 December 2022



#### Level 1s DBD consent/authorisation rate



#### Level 1s DCD referral rate

1 January 2022 - 31 December 2022



#### Level 1s DCD SNOD presence rate



## Level 1s DCD consent/authorisation rate



## **Level 1: Tabulated rates: All**

| Trust/board                                                    | Neurological<br>death testing<br>rate %<br>(No. suspected<br>ND) | DBD referral<br>rate %<br>(No. meeting<br>referral criteria) | % of DBD approaches where SNOD present % (No. approaches) | DBD consent/<br>authorisation<br>rate %<br>(No.<br>approaches) | DCD referral<br>rate %<br>(No. meeting<br>referral criteria) | % of DCD approaches where SNOD present % (No. approaches) | DCD consent/<br>authorisation<br>rat