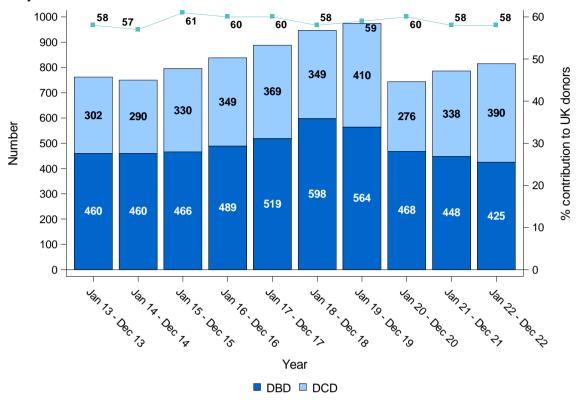

c ICU (36)

T = Transplant Centre (27)

#### **UK Donation by Level**



#### Potential DBD/Eligible DCD donors



1 January 2022 - 31 December 2022

**Potential donors after brainstem death (DBD)** are defined as patients who have neurological death suspected by meeting all of the following criteria: apnoea, coma from known aetiology and unresponsive, ventilated, fixed pupils, no cough or gag reflex. Excluding those for whom cardiac arrest occurred despite resuscitation, brain stem reflexes returned.

Eligible donors after circulatory death (DCD) are defined as patients who had treatment withdrawn and death was anticipated within four hours, with no absolute medical contraindications to solid organ donation.





## Level 1 Group actual deceased donors

1 January 2013 - 31 December 2022



## Level 1 Group actual deceased donors by trust/board



#### Level 1s neurological death testing rate

1 January 2022 - 31 December 2022



#### Level 1s DBD referral rate



#### Level 1s DBD SNOD presence rate

1 January 2022 - 31 December 2022



#### Level 1s DBD consent/authorisation rate



#### Level 1s DCD referral rate

1 January 2022 - 31 December 2022



#### Level 1s DCD SNOD presence rate



## Level 1s DCD consent/authorisation rate



## **Level 1: Tabulated rates: All**

| Trust/board                                                    | Neurological<br>death testing<br>rate %<br>(No. suspected<br>ND) | DBD referral<br>rate %<br>(No. meeting<br>referral criteria) | % of DBD approaches where SNOD present % (No. approaches) | DBD consent/<br>authorisation<br>rate %<br>(No.