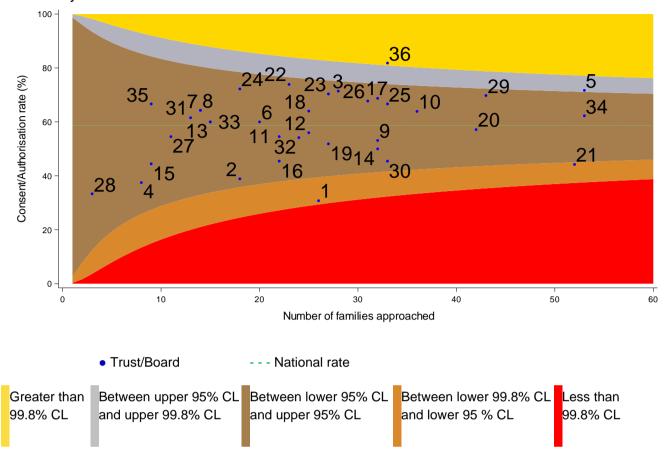

spite resuscitation, brain stem reflexes returned.

Eligible donors after circulatory death (DCD) are defined as patients who had treatment withdrawn and death was anticipated within four hours, with no absolute medical contraindications to solid organ donation.





## Level 1 Group actual deceased donors

1 January 2013 - 31 December 2022



## Level 1 Group actual deceased donors by trust/board



#### Level 1s neurological death testing rate

1 January 2022 - 31 December 2022



#### Level 1s DBD referral rate



#### Level 1s DBD SNOD presence rate

1 January 2022 - 31 December 2022



#### Level 1s DBD consent/authorisation rate



#### Level 1s DCD referral rate

1 January 2022 - 31 December 2022



#### Level 1s DCD SNOD presence rate



## Level 1s DCD consent/authorisation rate



## **Level 1: Tabulated rates: All**

| Trust/board                                                    | Neurological<br>death testing<br>rate %<br>(No. suspected<br>ND) | DBD referral<br>rate %<br>(No. meeting<br>referral criteria) | % of DBD approaches where SNOD present % (No. approaches) | DBD consent/<br>authorisation<br>rate %<br>(No.<br>approaches) | DCD referral<br>rate %<br>(No. meeting<br>referral criteria) | % of DCD approaches where SNOD present % (No. approaches) | DCD consent/<br>authorisation<br>rate %<br>(No.<br>approaches) |
|----------------------------------------------------------------|------------------------------------------------------------------|--------------------------------------------------------------|------------------------------------------------------