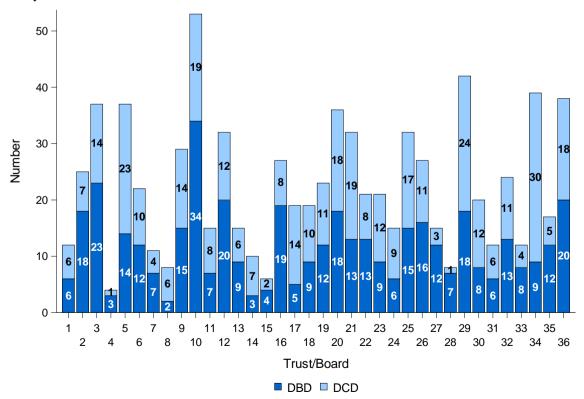

by Level**



#### Potential DBD/Eligible DCD donors



1 January 2022 - 31 December 2022

**Potential donors after brainstem death (DBD)** are defined as patients who have neurological death suspected by meeting all of the following criteria: apnoea, coma from known aetiology and unresponsive, ventilated, fixed pupils, no cough or gag reflex. Excluding those for whom cardiac arrest occurred despite resuscitation, brain stem reflexes returned.

Eligible donors after circulatory death (DCD) are defined as patients who had treatment withdrawn and death was anticipated within four hours, with no absolute medical contraindications to solid organ donation.





## Level 1 Group actual deceased donors

1 January 2013 - 31 December 2022



## Level 1 Group actual deceased donors by trust/board



#### Level 1s neurological death testing rate

1 January 2022 - 31 December 2022



#### Level 1s DBD referral rate



#### Level 1s DBD SNOD presence rate

1 January 2022 - 31 December 2022



#### Level 1s DBD consent/authorisation rate



#### Level 1s DCD referral rate

1 January 2022 - 31 December 2022



#### Level 1s DCD SNOD presence rate



## Level 1s DCD consent/authorisation rate



## **Level 1: Tabulated rates: All**

| Trust/board                                                    | Neurological<br>death testing<br>rate %<br>(No. suspected<br>ND) | DBD referral<br>rate %<br>(No. meeting<br>referral criteria) | % of DBD approaches where SNOD present % (No. approaches) | DBD consent/<br>authorisation<br>rate %<br>(No.<br>approaches) | DCD referral<br>rate %<br>(No. meeting<b