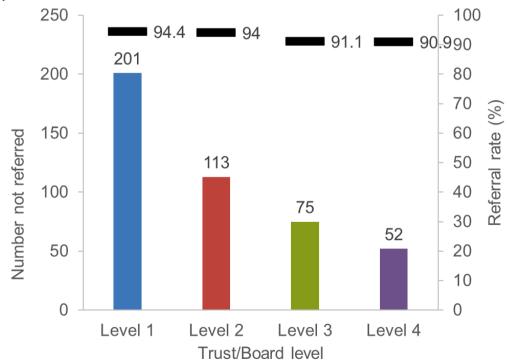

| 77.8 (9)                                      | 66.7 (9)                                                       |
| University Hospitals Sussex NHS Foundation Trust               | 84.2 (38)                                                        | 97.4 (38)                                                    | 82.1 (28)                                     | 75 (28)                                                        | 89.9 (69)                                                    | 75.8 (33)                                     | 81.8 (33)                                                      |

## Comparison of neurological death testing by level

1 January 2022 - 31 December 2022



## Comparison of combined DBD and DCD referral by level



## Comparison of combined DBD and DCD SNOD presence by level

1 January 2022 - 31 December 2022



# Comparison of combined DBD and DCD consent/authorisation by level



Level 1 group key

| Key | Trust/Board                                                    | Adult neuro | Major Trauma | Paediatric | Cardiothoracic | Transplant |
|-----|----------------------------------------------------------------|-------------|--------------|------------|----------------|------------|
|     |                                                                | ICU         | Centre       | ICU        | ICU            | Centre     |
| 1   | Barking, Havering and Redbridge University Hospitals NHS Trust | N           |              |            |                |            |
| 2   | Barts Health NHS Trus