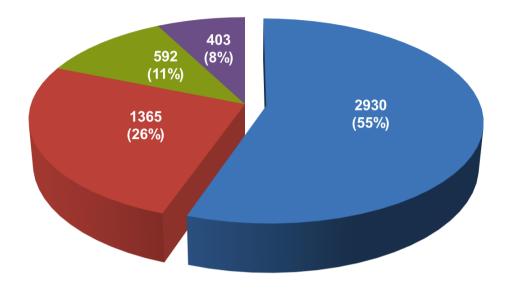

#### **UK Donation by Level**

#### Potential DBD/Eligible DCD donors

1 January 2022 - 31 December 2022

**Potential donors after brainstem death (DBD)** are defined as patients who have neurological death suspected by meeting all of the following criteria: apnoea, coma from known aetiology and unresponsive, ventilated, fixed pupils, no cough or gag reflex. Excluding those for whom cardiac arrest occurred despite resuscitation, brain stem reflexes returned.

Eligible donors after circulatory death (DCD) are defined as patients who had treatment withdrawn and death was anticipated within four hours, with no absolute medical contraindications to solid organ donation.