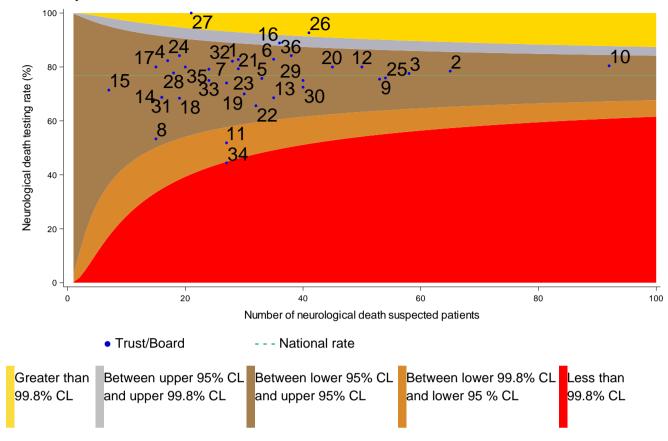

#### Level 1s neurological death testing rate

1 January 2022 - 31 December 2022