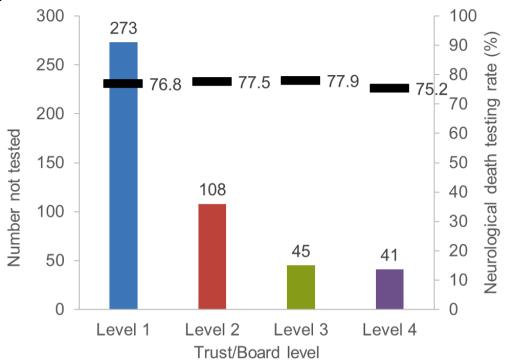

#### Level 1s neurological death testing rate

1 January 2022 - 31 December 2022