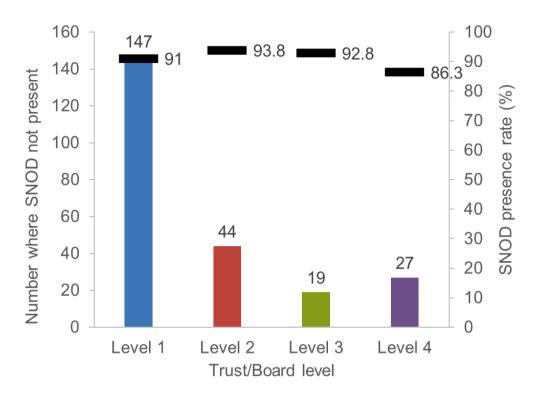

66.7 (9)                                                       |
| University Hospitals Sussex NHS Foundation Trust               | 84.2 (38)                                                        | 97.4 (38)                                                    | 82.1 (28)                                     | 75 (28)                                                        | 89.9 (69)                                                    | 75.8 (33)                                     | 81.8 (33)                                                      |

## Comparison of neurological death testing by level

1 January 2022 - 31 December 2022



## Comparison of combined DBD and DCD referral by level



## Comparison of combined DBD and DCD SNOD presence by level

1 January 2022 - 31 December 2022



# Comparison of combined DBD and DCD consent/authorisation by level



Level 1 group key

| Key | Trust/Board                                                    | Adult neuro | Major Trauma | Paediatric | Cardiothoracic | Transplant |
|-----|----------------------------------------------------------------|-------------|--------------|------------|----------------|------------|
|     |                                                                | ICU         | Centre       | ICU        | ICU            | Centre     |
| 1   | Barking, Havering and Redbridge University Hospitals NHS Trust | N           |              |            |                |            |
| 2   | Barts Health NHS Trust                                         | N           | MT           | Р          | С