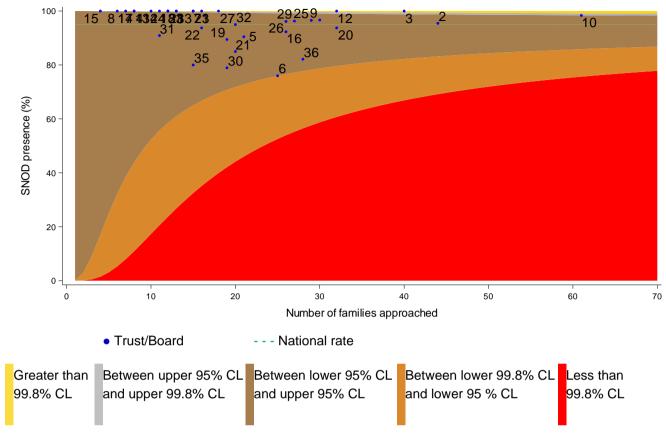

uspected by meeting all of the following criteria: apnoea, coma from known aetiology and unresponsive, ventilated, fixed pupils, no cough or gag reflex. Excluding those for whom cardiac arrest occurred despite resuscitation, brain stem reflexes returned.

Eligible donors after circulatory death (DCD) are defined as patients who had treatment withdrawn and death was anticipated within four hours, with no absolute medical contraindications to solid organ donation.





## Level 1 Group actual deceased donors

1 January 2013 - 31 December 2022



## Level 1 Group actual deceased donors by trust/board



#### Level 1s neurological death testing rate

1 January 2022 - 31 December 2022



#### Level 1s DBD referral rate



#### Level 1s DBD SNOD presence rate

1 January 2022 - 31 December 2022



#### Level 1s DBD consent/authorisation rate



#### Level 1s DCD referral rate

1 January 2022 - 31 December 2022



#### Level 1s DCD SNOD presence rate



## Level 1s DCD consent/authorisation rate



## **Level 1: Tabulated rates: All**

| Trust/board                                                    | Neurological<br>death testing<br>rate %<br>(No. suspected<br>ND) | DBD referral<br>rate %<br>(No. meeting<br>referral criteria) | % of DBD approaches where SNOD present % (No. approaches) | DBD consent/<br>authorisation<br>rate %<br>(No.<br>approaches) | DCD referral<br>rate %<br>(No. meeting<br>referral criteria) | % of DCD approaches where SNOD present % (No. approaches) | DCD consent/<br>authorisation<br>rate %<br>(No.<br>approaches) |
|---------------------------------------------