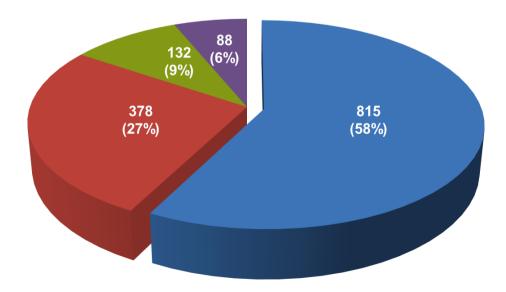

#### **UK Donation by Level**

#### Potential DBD/Eligible DCD donors

1 January 2022 - 31 December 2022

**Potential donors after brainstem death (DBD)** are defined as patients who have neurological death suspected by meeting all of the following criteria: apnoea, coma from known aetiology and unresponsive, ventilated, fixed pupils, no cough or gag reflex. Excluding those for whom cardiac arrest occurred despite resuscitation, brain stem reflexes returned.

Eligible donors after circulatory death (DCD) are defined as patients who had treatment withdrawn and death was anticipated within four hours, with no absolute medical contraindications to solid organ donation.