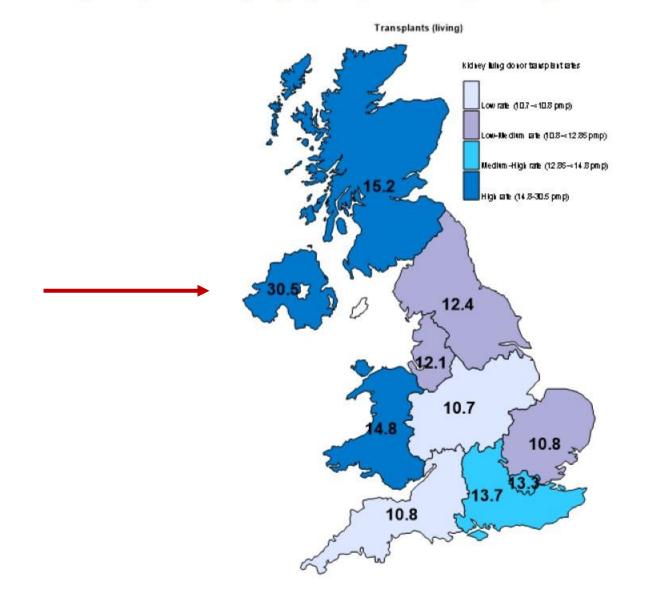

#### Figure 2.8 Living donor kidney transplant rates (pmp) by recipient country/NHS region of residence

Source: Annual Report on Kidney Transplantation 2021/2022, NHS Blood and Transplant