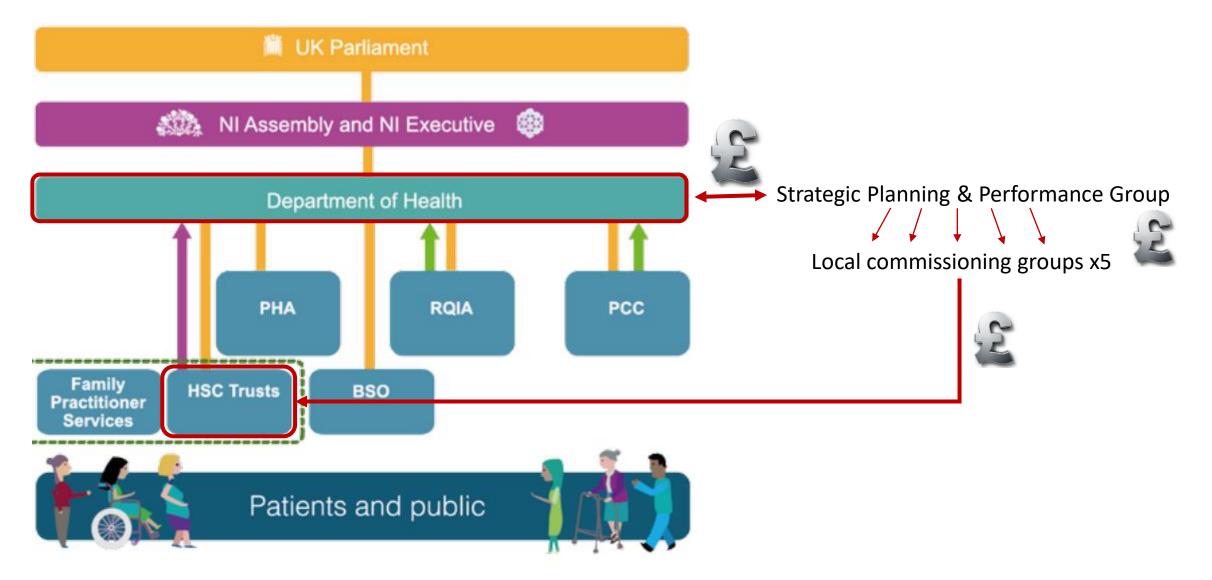

### Structure of health system in NI

### Commissioners

#### **Health & Social Care Board**

responsibility for

- planning
- improving
- overseeing

the delivery of effective, high quality, safe health and social care services within available resources

Public Health Agency

### **Strategic Planning & Performance Group**

responsibility for

- planning
- improving
- overseeing

the delivery of effective, high quality, safe health and social care services within available resources

Department of Health

## Structure of health system in NI