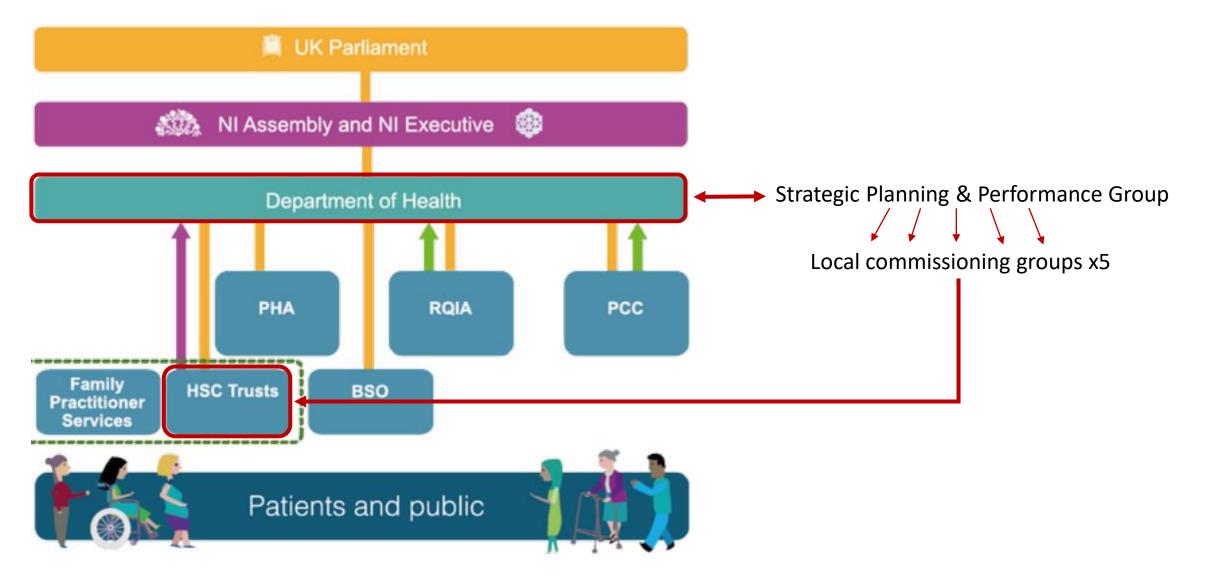

### Commissioners

#### **Health & Social Care Board**

responsibility for

- planning
- improving
- overseeing

the delivery of effective, high quality, safe health and social care services within available resources

Public Health Agency

### **Strategic Planning & Performance Group**

responsibility for

- planning
- improving
- overseeing

the delivery of effective, high quality, safe health and social care services within available resources

Department of Health