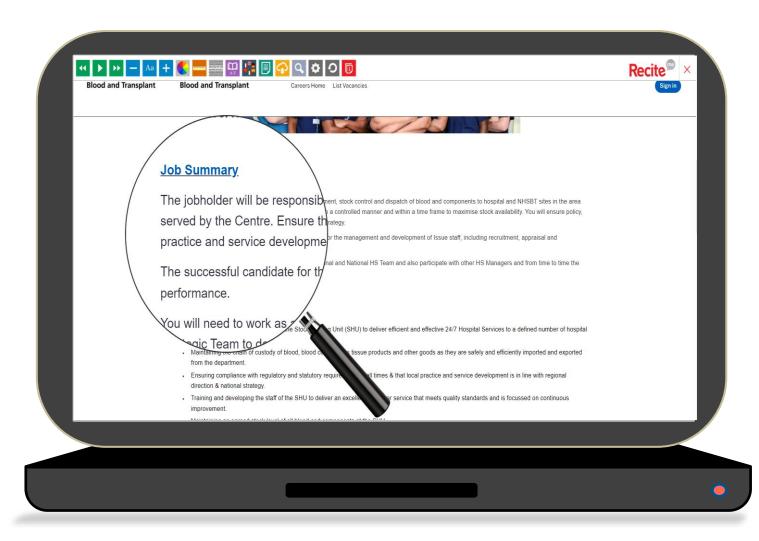

#### SYSTEM

- eRecruitment system enables better data insight to be able to understand and analyse different D&I related insights at every stage of the recruitment process, to a level that was impossible in the old system. Ability to understand data splits by directorate, location, pay band, role type, advert source etc. And build targeted interventions where themes emerge – <u>now there is a sufficient volume of data in eRecruitment, it will roll out in</u> <u>the coming weeks</u>
- The new eRecruitment system has accessibility at its core, allowing internal and external candidates to customise their accessibility, screen display, and language settings to suit their own needs, enabling them to deliver their best in the application process - <u>See next 5 slides</u>

Inclusive Recruitment

The new **eRecruitment system has accessibility at its core.** Using integrated 'Recite Me' technology, internal and external candidates are easily able to customise their accessibility and language settings to suit their own needs, enabling them to deliver their best in their application

### **Screen Reader**

285 million people worldwide have a visual impairment, providing our screen reader will help website visitors to perceive and understand your digital content by reading aloud website text, which can be customised to suit the viewer.