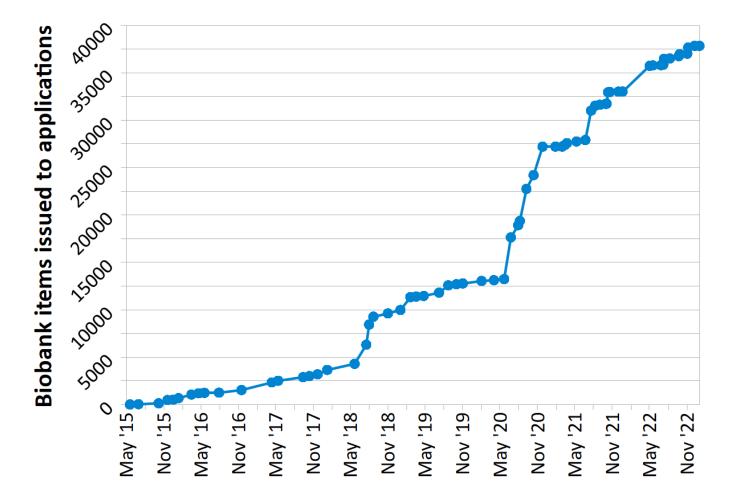

### **QUOD Samples Issued to Research Applications**

Biobank items issued: 37,842

Total number of research project applications: 86

New applications (at preliminary stage): 18

Applications approved by the Steering Committee: 67