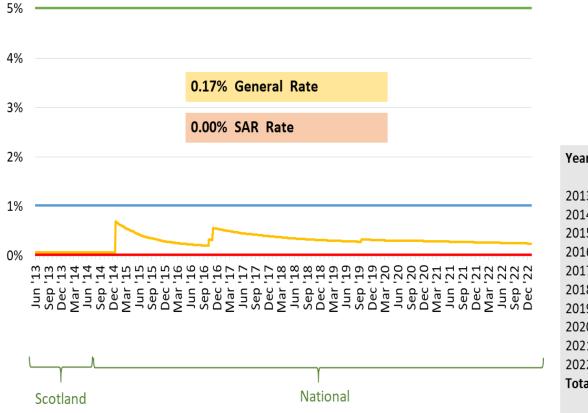

#### Donor liver biopsies of transplanted livers

| е |
|---|
|   |

- Baseline QUOD
- Liver General
- Liver SAR

| Year  | Gen | SAR | Тх   |
|-------|-----|-----|------|
|       |     |     |      |
| 2013  | 0   | 0   | 24   |
| 2014  | 1   | 0   | 148  |
| 2015  | 0   | 0   | 320  |
| 2016  | 3   | 0   | 385  |
| 2017  | 0   | 0   | 395  |
| 2018  | 0   | 0   | 418  |
| 2019  | 1   | 0   | 384  |
| 2020  | 0   | 0   | 194  |
| 2021  | 0   | 0   | 302  |
| 2022  | 0   | 0   | 346  |
| Total | 5   | 0   | 2916 |
|       |     |     |      |

#### **General Incidents:**

Clinical incidents – no significant recipient consequences or thought not to be attributable to a QUOD biopsy

#### Serious Adverse Reactions:

Clinical incidents with recipient consequences – considered as most likely due to a QUOD biopsy