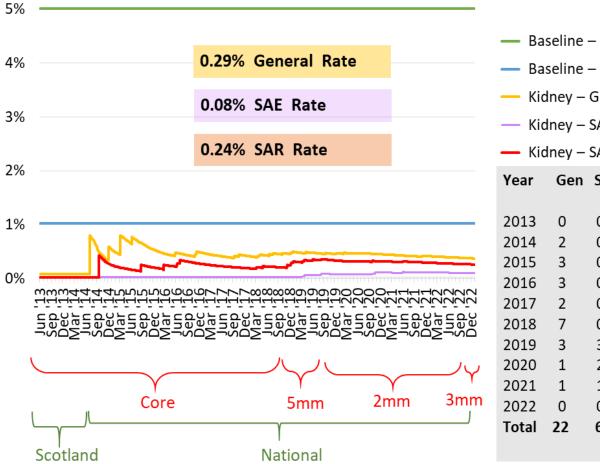

# **QUOD Biopsy and Incident Metrics**

Donor kidney biopsies of transplanted kidneys

2020 Kidney Incidents General: 1 x 2mm Punch Biopsy SAE: 2 x 2mm Punch Biopsy SAR: 1 x 2mm Punch Biopsy

#### 2021 Kidney Incidents General: 1 x 2mm Punch Biopsy SAE: 1 x 2mm Punch Biopsy SAR: 1 x 2mm Punch Biopsy

#### 2022 Kidney Incidents None