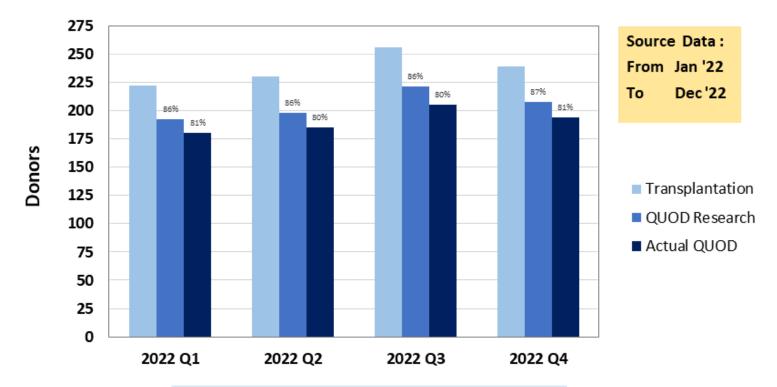

# Consent for QUOD Research and Actual QUOD Donors — by Quarter

Consent for QUOD Research and Actual QUOD Donors by Quarter

|                                       | <u>2022 Q4</u> |
|---------------------------------------|----------------|
| Transplantation Consent/Authorisation | 239            |
| Research Consent/Authorisation        | 208            |
| QUOD Donors                           | 194            |