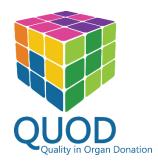

# **QUOD Statistics**

Jan. 2023

### **QUOD Bioresource Key Figures**



1 January 2023 Date

**Donors** 6,704

Samples 124,079 in total, including:

| Blood  | 62,940 | samples |        |              |
|--------|--------|---------|--------|--------------|
| Urine  | 14,786 | samples |        |              |
| Kidney | 16,637 | samples | (8,773 | biopsies)    |
| Liver  | 8,951  | samples | (4,503 | biopsies)    |
| Ureter | 9,824  | samples | (4,970 | biopsies)    |
| Spleen | 5,107  | samples | (5,107 | biopsies)    |
| BAL    | 240    | samples |        |              |
| Heart  | 5,594  | samples | (2,81  | 14 biopsies) |



## **QUOD Donors In Total and Per Region**





### **QUOD Samples In Total and Per Type**



# **QUOD Biopsy and Incident Metrics**





#### Donor liver bio