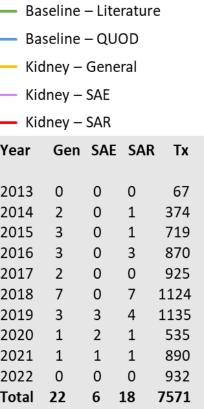

# **QUOD Biopsy and Incident Metrics**

Donor kidney biopsies of transplanted kidneys

2020 Kidney Incidents General: 1 x 2mm Punch Biopsy SAE: 2 x 2mm Punch Biopsy SAR: 1 x 2mm Punch Biopsy

#### 2021 Kidney Incidents General: 1 x 2mm Punch Biopsy SAE: 1 x 2mm Punch Biopsy SAR: 1 x 2mm Punch Biopsy

#### 2022 Kidney Incidents None