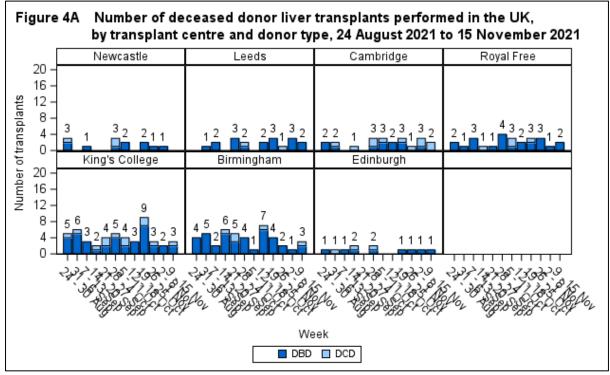

Table 3 DBD adult elective and DCD decline rates for livers transplanted, by week, 17 August to 15 November 2021

| Table 4A DBD adult elective named patient offers decline rates for livers transplanted, by centre and week, 17 |  |
|----------------------------------------------------------------------------------------------------------------|--|
| August to 15 November 2021                                                                                     |  |

|                             | No. of offers | No. of offers<br>declined (%) | Offers declined due<br>N (% declined) | e to logistical reasons<br>(% of all offers) |  |
|-----------------------------|---------------|-------------------------------|---------------------------------------|----------------------------------------------|--|
| Newcastle                   |               |                               |                                       |                                              |  |
| 17 August – 23 August       | 1             | 0 (0%)                        | 0 (0%)                                | (0%)                                         |  |
| 24 August – 30 August       | 3             | 1 (33%)                       | 0 (0%)                                | (0%)                                         |  |
| 31 August – 6 September     | 2             | 2 (100%)                      | 0 (0%)                                | (0%)                                         |  |
| 7 September – 13 September  | 1             | 1 (100%)                      | 0 (0%)                                | (0%)                                         |  |
| 14 September – 20 September | 0             | -                             | -                                     | -                                            |  |
| 21 September – 27 September | 0             | -                             | -                                     | -                                            |  |
| 28 September – 4 October    | 3             | 3 (100%)                      | 0 (0%)                                | (0%)                                         |  |
| 5 October – 11 October      | 1             | 0 (0%)                        | 0 (0%)                                | (0%)                                         |  |
| 12 October – 18 October     | 9             | 9 (100%)                      | 0 (0%)                                | (0%)                                         |  |
| 19 October – 25 October     | 17            | 15 (88%́)                     | 0 (0%)                                | (0%)́                                        |  |
| 26 October – 1 November     | 7             | 6 (86%)                       | 0 (0%)                                | (0%)                                         |  |
| 2 November – 8 November     | 9             | 8 (89%)                       | 0 (0%)                                | (0%)                                         |  |
| 9 November – 15 November    | 3             | 3 (1005)                      | 0 (0%)                                | (0%)                                         |  |
| Total                       | 56            | 48 (86%)                      | 0 (0%)                                | (0%)                                         |  |
|                             |               |                               | - ()                                  |                                              |  |
| Leeds                       | _             | 0 (000)                       | 4 (2221)                              | (000)                                        |  |
| 17 August – 23 August       | 5             | 3 (60%)                       | 1 (33%)                               | (20%)                                        |  |
| 24 August – 30 August       | 9             | 9 (100%)                      | 0 (0%)                                | (0%)                                         |  |
| 31 August – 6 September     | 3             | 2 (67%)                       | 0 (0%)                                | (0%)                                         |  |
| 7 September – 13 September  | 4             | 3 (75%)                       | 3 (100%)                              | (75%)                                        |  |
| 14 September – 20 September | 0             | -                             | -                                     | -                                            |  |
| 21 September – 27 September | 3             | 0 (0%)                        | 0 (0%)                                | (0%)                                         |  |
| 28 September – 4 October    | 7             | 7 (100%)                      | 1 (14%)                               | (14%)                                        |  |
| 5 October – 11 October      | 1             | 1 (100%)                      | 1 (100%)                              | (100%)                                       |  |
| 12 October – 18 October     | 3             | 2 (67%)                       | 1 (50%)                               | (33%)                                        |  |
| 19 October – 25 October     | 2             | 1 (100%)                      | 0 (0%)                                | (0%)                                         |  |
| 26 October – 1 November     | 1             | 1 (100%)                      | 0 (0%)                                | (0%)                                         |  |
| 2 November – 8 November     | 3             | 0 (0%)                        | 0 (0%)                                | (0%)                                         |  |
| 9 November – 15 November    | 3             | 1 (33%)                       | 0 (0%)                                | (0%)                                         |  |
| Total                       | 44            | 30 (68%)                      | 7 (23%)                               | (16%)                                        |  |
| Cambridge                   |               |                               |                                       |                                              |  |
| 17 August – 23 August       | 1             | 1 (100%)                      | 0 (0%)                                | (0%)                                         |  |
| 24 August – 30 August       | 6             | 4 (67%)                       | 0 (0%)                                | (0%)                                         |  |
| 31 August – 6 September     | 8             | 7 (88%)                       | 0 (0%)                                | (0%)                                         |  |
| 7 September – 13 September  | 3             | 3 (100%)                      | 2 (67%)                               | (67%)                                        |  |
| 14 September – 20 September | 0             | -                             | 2 (01 /0)                             | (07,70)                                      |  |
| 21 September – 27 September | 0             | _                             | _                                     | _                                            |  |
| 28 September – 4 October    | 6             | 5 83%)                        | 0 (0%)                                | (0%)                                         |  |
| 5 October – 11 October      | 3             | 1 (33%)                       | 0 (0%)                                | (0%)                                         |  |
| 12 October – 18 October     | 4             | 3 (75%)                       | 0 (0%)                                | (0%)                                         |  |
| 19 October – 25 October     | 3             | 3 (100%)                      | 0 (0%)                                | (0%)                                         |  |
| 26 October – 1 November     | 3             | 3 (100%)                      | 0 (0%)                                | (0%)                                         |  |
| 2 November – 8 November     | 4             | 3 (75%)                       | 3 (100%)                              | (75%)                                        |  |
| 9 November – 15 November    | 4             |                               | 0 (0%)                                |                                              |  |
|                             |               | 1 (100%)                      |                                       | (0%)                                         |  |
| Total                       | 42            | 34 (81%)                      | 5 (15%)                               | (12%)                                        |  |
| Royal Free                  |               |                               |                                       |                                              |  |
| 17 August – 23 August       | 3             | 1 (33%)                       | 0 (0%)                                | (0%)                                         |  |
| 24 August – 30 August       | 5             | 4 (80%)                       | 0 (0%)                                | (0%)                                         |  |
| 31 August – 6 September     | 4             | 3 (75%)                       | 0 (0%)                                | (0%)                                         |  |
| 7 September – 13 September  | 4             | 3 (75%)                       | 1 (33%)                               | (25%)                                        |  |
| 14 September – 20 September | 1             | 1 (100%)                      | 0 (0%)                                | (0%)                                         |  |
| 21 September – 27 September | 1             | 0 (0%)                        | 0 (0%)                                | (0%)                                         |  |
|                             |               | - \/                          | - \/                                  | 1/                                           |  |

| 28 September – 4 October    | 5        | 2 (40%)            | 0 (0%)   | (0%)   |
|-----------------------------|----------|--------------------|----------|--------|
| 5 October – 11 October      | 4        | 3 (75%)            | 0 (0%)   | (0%)   |
| 12 October – 18 October     | 4        | 3 (75%)            | 0 (0%)   | (0%)   |
| 19 October – 25 October     | 15       | 12 (80%)           | 1 (8%)   | (7%)   |
| 26 October – 1 November     | 3        | 1 (33%)            | 0 (0%)   | (0%)   |
| 2 November – 8 November     | 4        | 3 (75%)            | 0 (0%)   | (0%)   |
| 9 November – 15 November    | 4        | 3 (75%)            | 0 (0%)   | (0%)   |
| Total                       | 57       | 39 (68%)           | 2 (5%)   | (4%)   |
|                             | 51       | <b>33 (88</b> 78)  | 2 (378)  | (470)  |
| Kings College               |          |                    |          |        |
|                             | <b>-</b> | 2(400)             | 0 (09()  | (00/)  |
| 17 August – 23 August       | 5        | 2 (40%)            | 0 (0%)   | (0%)   |
| 24 August – 30 August       | 3        | 0 (0%)             | 0 (0%)   | (0%)   |
| 31 August – 6 September     | 11       | 7 (64%)            | 0 (0%)   | (0%)   |
| 7 September – 13 September  | 6        | 4 (67%)            | 0 (0%)   | (0%)   |
| 14 September – 20 September | 2        | 1 (50%)            | 1 (100%) | (50%)  |
| 21 September – 27 September | 10       | 8 (80%)            | 0 (0%)   | (0%)   |
| 28 September – 4 October    | 10       | 9 (90%)            | 1 (11%)  | (10%)  |
| 5 October – 11 October      | 5        | 4 (80%)            | 0 (0%)   | (0%)   |
| 12 October – 18 October     | 9        | 6 (67%)            | 0 (0%)   | (0%)   |
| 19 October – 25 October     | 15       | 9 (60%)            | 0 (0%)   | (0%)   |
| 26 October – 1 November     | 5        | 3 (60%)            | 0 (0%)   | (0%)   |
| 2 November – 8 November     | 4        | 1 (25%)            | 0 (0%)   | (0%)   |
| 9 November – 15 November    | 2        | 1 (50%)            | 0 (0%)   | (0%)   |
| Total                       | 87       | 55 (63%)           | 2 (4%)   | (2%)   |
|                             | 01       |                    | 2 (478)  | (278)  |
| Birmingham                  |          |                    |          |        |
| 17 August – 23 August       | 2        | 2 (100%)           | 2 (100%) | (100%) |
|                             | 11       |                    |          |        |
| 24 August – 30 August       |          | 8 (73%)<br>6 (67%) | 7 (88%)  | (64%)  |
| 31 August – 6 September     | 9        | 6 (67%)            | 5 (83%)  | (56%)  |
| 7 September – 13 September  | 5        | 4 (80%)            | 3 (75%)  | (60%)  |
| 14 September – 20 September | 5        | 1 (20%)            | 0 (0%)   | (0%)   |
| 21 September – 27 September | 4        | 2 (50%)            | 1 (50%)  | (25%)  |
| 28 September – 4 October    | 6        | 5 (83%)            | 4 (80%)  | (67%)  |
| 5 October – 11 October      | 2        | 2 (100%)           | 0 (0%)   | (0%)   |
| 12 October – 18 October     | 4        | 1 (25%)            | 1 (100%) | (25%)  |
| 19 October – 25 October     | 3        | 1 (33%)            | 1 (100%) | (33%)  |
| 26 October – 1 November     | 5        | 3 (60%)            | 1 (33%)  | (20%)  |
| 2 November – 8 November     | 3        | 2 (67%)            | 0 (0%)   | (0%)   |
| 9 November – 15 November    | 2        | 2 (100%)           | 2 (100%) | (100%) |
| Total                       | 61       | 39 (64%)           | 27 (69%) | (44%)  |
|                             |          |                    | -        | -      |
| Edinburgh                   |          |                    |          |        |
| 17 August – 23 August       | 1        | 1 (100%)           | 0 (0%)   | (0%)   |
| 24 August – 30 August       | 4        | 4 (100%)           | 0 (0%)   | (0%)   |
| 31 August – 6 September     | 2        | 2 (100%)           | 0 (0%)   | (0%)   |
| 7 September – 13 September  | 7        | 6 (86%)            | 0 (0%)   | (0%)   |
| 14 September – 20 September | 1        | 0 (0%)             | 0 (0%)   | (0%)   |
| 21 September – 27 September | 0        | -                  | -        | -      |
| 28 September – 4 October    | 3        | 2 (67%)            | 0 (0%)   | (0%)   |
| 5 October – 11 October      | 0        | /                  | -        | /      |
| 12 October – 18 October     | ĩ        | 1 (100%)           | 0 (0%)   | (0%)   |
| 19 October – 25 October     | 4        | 3 (75%)            | 0 (0%)   | (0%)   |
| 26 October – 1 November     | 1        | 0 (0%)             | 0 (0%)   | (0%)   |
| 2 November – 8 November     |          | . ,                |          | (0%)   |
|                             | 1<br>1   | 1 (100%)           | 0 (0%)   |        |
| 9 November – 15 November    | -        | 0 (0%)             | 0 (0%)   | (0%)   |
| Total                       | 26       | 20 (77%)           | 0 (0%)   | (0%)   |

| Table 4B DBD adult fast-track o<br>November 2021 | offer decline rates f | for livers transplan | Table 4B DBD adult fast-track offer decline rates for livers transplanted, by centre and week, 17 August to 15 |                       |  |  |  |
|--------------------------------------------------|-----------------------|----------------------|----------------------------------------------------------------------------------------------------------------|-----------------------|--|--|--|
|                                                  |                       |                      |                                                                                                                |                       |  |  |  |
|                                                  | No. of offers         | No. of offers        | Offers declined due                                                                                            | to logistical reasons |  |  |  |
|                                                  |                       | declined (%)         | N (% declined)                                                                                                 | (% of all offers)     |  |  |  |
| Newcastle                                        |                       |                      |                                                                                                                | -                     |  |  |  |
| 17 August – 23 August                            | 0                     | -                    | -                                                                                                              | -                     |  |  |  |
| 24 August – 30 August                            | 0                     | -                    | -                                                                                                              | -                     |  |  |  |
| 31 August – 6 September                          | 1                     | 1 (100%)             | 0 (0%)                                                                                                         | (0%)                  |  |  |  |
| 7 September – 13 September                       | 3                     | 2 (67%)              | 0 (0%)                                                                                                         | (0%)                  |  |  |  |
| 14 September – 20 September                      | 0                     | -                    | -                                                                                                              | -                     |  |  |  |
| 21 September – 27 September                      | 0                     | -                    | -                                                                                                              | -                     |  |  |  |
| 28 September – 4 October                         | 3                     | 3 (100%)             | 0 (0%)                                                                                                         | (0%)                  |  |  |  |
| 5 October – 11 October                           | 2                     | 2 (100%)             | 0 (0%)                                                                                                         | (0%)                  |  |  |  |
| 12 October – 18 October                          | 5                     | 5 (100%)             | 0 (0%)                                                                                                         | (0%)                  |  |  |  |
| 19 October – 25 October                          | 4                     | 4 (100%)             | 0 (0%)                                                                                                         | (0%)                  |  |  |  |
| 26 October – 1 November                          | 0                     | -                    |                                                                                                                |                       |  |  |  |
| 2 November – 8 November                          | 1                     | 1 (100%)             | 0 (0%)                                                                                                         | (0%)                  |  |  |  |
| 9 November – 15 November                         | 0                     | -                    | - /                                                                                                            |                       |  |  |  |
| Total                                            | 19                    | 18 (95%)             | 0 (0%)                                                                                                         | (0%)                  |  |  |  |
|                                                  |                       | - ( )                |                                                                                                                | ()                    |  |  |  |
| Leeds                                            |                       |                      |                                                                                                                |                       |  |  |  |
| 17 August – 23 August                            | 1                     | 1 (100%)             | 1 (100%)                                                                                                       | (100%)                |  |  |  |
| 24 August – 30 August                            | 1                     | 1 (100%)             | 0 (0%)                                                                                                         | (0%)                  |  |  |  |
| 31 August – 6 September                          | 0                     | -                    | -                                                                                                              | -                     |  |  |  |
| 7 September – 13 September                       | 2                     | 2 (100%)             | 2 (100%)                                                                                                       | (100%)                |  |  |  |
| 14 September – 20 September                      | 0                     | -                    | -                                                                                                              | -                     |  |  |  |
| 21 September – 27 September                      | 0                     | -                    | -                                                                                                              | -                     |  |  |  |
| 28 September – 4 October                         | 3                     | 3 (100%)             | 0 (0%)                                                                                                         | (0%)                  |  |  |  |
| 5 October – 11 October                           | 1                     | 1 (100%)             | 0 (0%)                                                                                                         | (0%)                  |  |  |  |
| 12 October – 18 October                          | 5                     | 4 (80%)              | 0 (0%)                                                                                                         | (0%)                  |  |  |  |
| 19 October – 25 October                          | 3                     | 3 (100%)             | 3 (100%)                                                                                                       | (100%)                |  |  |  |
| 26 October – 1 November                          | 0                     | -                    | -                                                                                                              | -                     |  |  |  |
| 2 November – 8 November                          | 1                     | 1 (100%)             | 0 (0%)                                                                                                         | (0%)                  |  |  |  |
| 9 November – 15 November                         | 0                     | -                    | -                                                                                                              | -                     |  |  |  |
| Total                                            | 17                    | 16 (94%)             | 6 (38%)                                                                                                        | (35%)                 |  |  |  |
|                                                  |                       |                      |                                                                                                                |                       |  |  |  |
| Cambridge                                        |                       |                      |                                                                                                                |                       |  |  |  |
| 17 August – 23 August                            | 0                     | -                    | -                                                                                                              | -                     |  |  |  |
| 24 August – 30 August                            | 1                     | 1 (100%)             | 0 (0%)                                                                                                         | (0%)                  |  |  |  |
| 31 August – 6 September                          | 1                     | 1 (100%)             | 0 (0%)                                                                                                         | (0%)                  |  |  |  |
| 7 September – 13 September                       | 4                     | 4 (100%)             | 1 (25%)                                                                                                        | (25%)                 |  |  |  |
| 14 September – 20 September                      | 0                     | -                    | -                                                                                                              | -                     |  |  |  |
| 21 September – 27 September                      | 0                     | -                    | -                                                                                                              | -                     |  |  |  |
| 28 September – 4 October                         | 1                     | 1 (100%)             | 0 (0%)                                                                                                         | (0%)                  |  |  |  |
| 5 October – 11 October                           | 2                     | 2 (100%)             | 0 (0%)                                                                                                         | (0%)                  |  |  |  |
| 12 October – 18 October                          | 3                     | 2 (67%)              | 0 (0%)                                                                                                         | (0%)                  |  |  |  |
| 19 October – 25 October                          | 4                     | 2 (50%)              | 0 (0%)                                                                                                         | (0%)                  |  |  |  |
| 26 October – 1 November                          | 0                     | -                    | -                                                                                                              | -                     |  |  |  |
| 2 November – 8 November                          | 1                     | 1 (100%)             | 0 (0%)                                                                                                         | (0%)                  |  |  |  |
| 9 November – 15 November                         | 0                     | -                    | -                                                                                                              | -                     |  |  |  |
| Total                                            | 17                    | 14 (82%)             | 1 (7%)                                                                                                         | (6%)                  |  |  |  |
| Royal Free                                       |                       |                      |                                                                                                                |                       |  |  |  |
| 17 August – 23 August                            | 0                     | _                    | _                                                                                                              | _                     |  |  |  |
| 24 August – 30 August                            | 1                     | -<br>1 (100%)        | -<br>0 (0%)                                                                                                    | - (0%)                |  |  |  |
| 31 August – 6 September                          | 0                     | -                    | -                                                                                                              | (0 /0)                |  |  |  |
| 7 September – 13 September                       | 4                     | -<br>2 (50%)         | -<br>0 (0%)                                                                                                    | (0%)                  |  |  |  |
| 14 September – 20 September                      | 4                     | 2 (0070)<br>-        | -                                                                                                              | (070)                 |  |  |  |
| 21 September – 27 September                      | 0                     | -                    | -                                                                                                              | -                     |  |  |  |
| 28 September – 4 October                         | 2                     | -<br>1 (50%)         | - 0 (0%)                                                                                                       | - (0%)                |  |  |  |
|                                                  | ۷.                    | 1 (00 /0)            | 0 (078)                                                                                                        | (070)                 |  |  |  |

## Table 4B DBD adult fast-track offer decline rates for livers transplanted, by centre and week, 17 August to 15

| 5 October – 11 October      | 1      | 1 (100%)  | 0 (0%)   | (0%)   |
|-----------------------------|--------|-----------|----------|--------|
| 12 October – 18 October     |        | . ,       |          |        |
|                             | 5      | 5 (100%)  | 1 (20%)  | (20%)  |
| 19 October – 25 October     | 2      | 2 (100%)  | 1 (50%)  | (50%)  |
| 26 October – 1 November     | 0      | -         | -        | -      |
| 2 November – 8 November     | 1      | 1 (100%)  | 0 (0%)   | (0%)   |
| 9 November – 15 November    | 0      | -         | -        | -      |
| Total                       | 16     | 13 (81%)  | 2 (15%)  | (13%)  |
| Kings College               |        |           |          |        |
| 17 August – 23 August       | 1      | 0 (0%)    | 0 (0%)   | (0%)   |
| 24 August – 30 August       | 0      | -         | 0 (070)  | (070)  |
| 31 August – 6 September     | 0      | _         | _        | _      |
| 7 September – 13 September  | 0      | _         | _        | _      |
| 14 September – 20 September | 0      | _         | -        | _      |
| 21 September – 27 September | 0      | _         |          |        |
| 28 September – 4 October    | 1      | 0 (0%)    | 0 (0%)   | (0%)   |
| 5 October – 11 October      | 1      | 1 (100%)  | 0 (0%)   | (0%)   |
| 12 October – 18 October     | 5      | ( )       |          |        |
|                             |        | 5 (100%)  | 1 (20%)  | (20%)  |
| 19 October – 25 October     | 1      | 1 (100%)  | 1 (100%) | (100%) |
| 26 October – 1 November     | 0      | -         | -        | -      |
| 2 November – 8 November     | 1      | 1 (100%)  | 0 (0%)   | (0%)   |
| 9 November – 15 November    | 0      | -         | -        | -      |
| Total                       | 10     | 8 (80%)   | 2 (25%)  | (20%)  |
| Birmingham                  |        |           |          |        |
| 17 August – 23 August       | 1      | 1 (100%)  | 1 (100%) | (100%) |
| 24 August – 30 August       | 1      | 1 (100%)  | 0 (0%)   | (0%)   |
| 31 August – 6 September     | 1      | 1 (100%)  | 0 (0%)   | (0%)   |
| 7 September – 13 September  | 4      | 3 (75%)   | 1 (33%)  | (25%)  |
| 14 September – 20 September | 0      | -         | -        | -      |
| 21 September – 27 September | 1      | 0 (0%)    | 0 (0%)   | (0%)   |
| 28 September – 4 October    | 4      | 2 (50%)   | 0 (0%)   | (0%)   |
| 5 October – 11 October      | 2      | 0 (0%)    | 0 (0%)   | (0%)   |
| 12 October – 18 October     | 3      | 2 (67%)   | 1 (50%)  | (33%)  |
| 19 October – 25 October     | 3      | 2 (67%)   | 0 (0%)   | (0%)   |
| 26 October – 1 November     | 0      | _ (01 /0) | -        | -      |
| 2 November – 8 November     | ı<br>1 | 0 (0%)    | 0 (0%)   | (0%)   |
| 9 November – 15 November    | 1      | 0 (0%)    | 0 (0%)   | (0%)   |
| Total                       | 22     | 12 (55%)  | 3 (25%)  | (14%)  |
|                             |        | . ,       | . ,      | . ,    |
| Edinburgh                   | 4      | 4 (4000() | 0 (00/)  | (00/)  |
| 17 August – 23 August       | 1      | 1 (100%)  | 0 (0%)   | (0%)   |
| 24 August – 30 August       | 1      | 0 (0%)    | 0 (0%)   | (0%)   |
| 31 August – 6 September     | 0      | -         | -        | -      |
| 7 September – 13 September  | 5      | 5 (100%)  | 1 (20%)  | (20%)  |
| 14 September – 20 September | 0      | -         | -        | -      |
| 21 September – 27 September | 0      | -         | -        | -      |
| 28 September – 4 October    | 2      | 2 (100%)  | 0 (0%)   | (0%)   |
| 5 October – 11 October      | 2      | 2 (100%)  | 0 (0%)   | (0%)   |
| 12 October – 18 October     | 4      | 4 (100%)  | 0 (0%)   | (0%)   |
| 19 October – 25 October     | 4      | 4 (100%)  | 1 (25%)  | (25%)  |
| 26 October – 1 November     | 0      | -         | -        | -      |
| 2 November – 8 November     | 1      | 1 (100%)  | 0 (0%)   | (0%)   |
| 9 November – 15 November    | 1      | 1 (100%)  | 1 (100%) | (100%) |
| Total                       | 21     | 20 (95%)  | 3 (15%)  | (14%)  |

#### Table 4C DCD liver offers decline rates for livers transplanted, by centre and week, 17 August to 15 November 2021

|                             | No. of offers | No. of offers<br>declined (%) |                | due to logistical sons |
|-----------------------------|---------------|-------------------------------|----------------|------------------------|
|                             |               |                               | N (% declined) | (% of all offers)      |
| Newcastle                   |               |                               |                |                        |
| 17 August – 23 August       | 1             | 1 (100%)                      | 0 (0%)         | (0%)                   |
| 24 August – 30 August       | 1             | 0 (0%)                        | 0 (0%)         | (0%)                   |
| 31 August – 6 September     | 1             | 1 (100%)                      | 0 (0%)         | (0%)                   |
| 7 September – 13 September  | 0             | -                             | -              | -                      |
| 14 September – 20 September | 3             | 3 (100%)                      | 0 (0%)         | (0%)                   |
| 21 September – 27 September | 2             | 2 (100%)                      | 0 (0%)         | (0%)                   |
| 28 September – 4 October    | 4             | 2 (50%)                       | 0 (0%)         | (0%)                   |
| 5 October – 11 October      | 1             | 1 (100%)                      | 0 (0%)         | (0%)                   |
| 12 October – 18 October     | 1             | 1 (100%)                      | 0 (0%)         | (0%)                   |
| 19 October – 25 October     | 1             | 1 (100%)                      | 0 (0%)         | (0%)                   |
| 26 October – 1 November     | 0             | -                             | -              | -                      |
| 2 November – 8 November     | 1             | 1 (100%)                      | 0 (0%)         | (0%)                   |
| 9 November – 15 November    | 1             | 1 (100%)                      | 0 (0%)         | (0%)                   |
| Total                       | 17            | 14 (82%)                      | 0 (0%)         | (0%)                   |
|                             |               |                               |                |                        |
| Leeds                       | 1             | 1 (100%)                      | 0 (09/)        | (09/)                  |
| 17 August – 23 August       | 1             | 1 (100%)                      | 0 (0%)         | (0%)                   |
| 24 August – 30 August       | 0             | -                             | -              | -                      |
| 31 August – 6 September     | 0             | -                             | -              | -                      |
| 7 September – 13 September  | 0             | -                             | -              | -                      |
| 14 September – 20 September | 3             | 3 (100%)                      | 0 (0%)         | (0%)                   |
| 21 September – 27 September | 2             | 2 (100%)                      | 0 (0%)         | (0%)                   |
| 28 September – 4 October    | 4             | 3 (75%)                       | 0 (0%)         | (0%)                   |
| 5 October – 11 October      | 1             | 1 (100%)                      | 0 (0%)         | (0%)                   |
| 12 October – 18 October     | 1             | 1 (100%)                      | 0 (0%)         | (0%)                   |
| 19 October – 25 October     | 1             | 1 (100%)                      | 0 (0%)         | (0%)                   |
| 26 October – 1 November     | 1             | 0 (0%)                        | 0 (0%)         | (0%)                   |
| 2 November – 8 November     | 1             | 1 (100%)                      | 0 (0%)         | (0%)                   |
| 9 November – 15 November    | 1             | 1 (100%)                      | 0 (0%)         | (0%)                   |
| Total                       | 16            | 14 (88%)                      | 0 (0%)         | (0%)                   |
| Cambridge                   |               |                               |                |                        |
| 17 August – 23 August       | 1             | 1 (100%)                      | 0 (0%)         | (0%)                   |
| 24 August – 30 August       | 0             | -                             | -              | -                      |
| 31 August – 6 September     | 1             | 0 (0%)                        | 0 (0%)         | (0%)                   |
| 7 September – 13 September  | 0             | -                             | -              | -                      |
| 14 September – 20 September | 2             | 1 (50%)                       | 0 (%)          | (0%)                   |
| 21 September – 27 September | 1             | 1 (100%)                      | 0 (0%)         | (0%)                   |
| 28 September – 4 October    | 5             | 3 (60%)                       | 2 (67%)        | (40%)                  |
| 5 October – 11 October      | 2             | 1 (50%)                       | 0 (0%)         | (0%)                   |
| 12 October – 18 October     | 1             | 1 (100%)                      | 0 (0%)         | (0%)                   |
| 19 October – 25 October     | 2             | 1 (50%)                       | 1 (100%)       | (50%)                  |
| 26 October – 1 November     | 1             | 0 (0%)                        | 0 (0%)         | (0%)                   |
| 2 November – 8 November     | 1             | 0 (0%)                        | 0 (0%)         | (0%)                   |
| 9 November – 15 November    | 4             | . ,                           | 1 (50%)        | (25%)                  |
| Total                       | 4<br>21       | 2 (50%)<br><b>11 (52%)</b>    | 4 (36%)        | (19%)                  |
|                             |               | - (/-)                        | - ()           | ()                     |
| Royal Free                  |               |                               |                |                        |
| 17 August – 23 August       | 1             | 1 (100%)                      | 0 (0%)         | (0%)                   |
| 24 August – 30 August       | 0             | -                             | -              | -                      |
| 31 August – 6 September     | 0             | -                             | -              | -                      |
| 7 September – 13 September  | 0             | -                             | -              | -                      |
| 14 September – 20 September | 4             | 3 (75%)                       | 0 (0%)         | (0%)                   |

| 04 Contember 07 Contember   | 0  | 2 (100%)        | 0 (00()       | (00())       |
|-----------------------------|----|-----------------|---------------|--------------|
| 21 September – 27 September | 2  | 2 (100%)        | 0 (0%)        | (0%)         |
| 28 September – 4 October    | 3  | 3 (100%)        | 2 (67%)       | (67%)        |
| 5 October – 11 October      | 4  | 2 (50%)         | 0 (0%)        | (0%)         |
| 12 October – 18 October     | 1  | 1 (100%)        | 0 (0%)        | (0%)         |
| 19 October – 25 October     | 2  | 1 (50%)         | 0 (0%)        | (0%)         |
| 26 October – 1 November     | 0  | -               | -             | -            |
| 2 November – 8 November     | 1  | 1 (100%)        | 0 (0%)        | (0%)         |
| 9 November – 15 November    | 1  | 1 (100%)        | 0 (0%)        | (0%)         |
| Total                       | 19 | 15 (79%)        | 2 (13%)       | (11%)        |
|                             |    | ζ, γ            |               |              |
| Kings College               |    |                 |               |              |
| 17 August – 23 August       | 2  | 1 (50%)         | 0 (0%)        | (0%)         |
| 24 August – 30 August       | 1  | 0 (0%)          | 0 (0%)        | (0%)         |
| 31 August – 6 September     | 2  | 1 (50%)         | 1 (100%)      | (50%)        |
| 7 September – 13 September  | 0  | -               | - (100,0)     | (0070)       |
| 14 September – 20 September | 5  | 4 (80%)         | 1 (25%)       | (20%)        |
|                             | 4  | · · · · ·       | · · · · ·     | (25%)        |
| 21 September – 27 September |    | 2 (50%)         | 1 (50%)       |              |
| 28 September – 4 October    | 3  | 2 (67%)         | 0 (0%)        | (0%)         |
| 5 October – 11 October      | 2  | 0 (0%)          | 0 (0%)        | (0%)         |
| 12 October – 18 October     | 1  | 1 (100%)        | 0 (0%)        | (0%)         |
| 19 October – 25 October     | 3  | 1 (33%)         | 1 (100%)      | (33%)        |
| 26 October – 1 November     | 1  | 0 (0%)          | 0 (0%)        | (0%)         |
| 2 November – 8 November     | 1  | 1 (100%)        | 0 (0%)        | (0%)         |
| 9 November – 15 November    | 1  | 0 (0%)          | 0 (0%)        | (0%)         |
| Total                       | 26 | 13 (50%)        | 4 (31%)       | (15%)        |
|                             |    |                 |               |              |
| Birmingham                  |    |                 |               |              |
| 17 August – 23 August       | 1  | 0 (0%)          | 0 (0%)        | (0%)         |
| 24 August – 30 August       | 0  | -               | -             | -            |
| 31 August – 6 September     | 1  | 1 (100%)        | 1 (100%)      | (100%)       |
| 7 September – 13 September  | 0  | -               | -             | - '          |
| 14 September – 20 September | 3  | 2 (67%)         | 2 (100%)      | (67%)        |
| 21 September – 27 September | 2  | 0 (0%)          | 0 (0%)        | (0%)         |
| 28 September – 4 October    | 3  | 3 (100%)        | 2 (67%)       | (67%)        |
| 5 October – 11 October      | 1  | 1 (100%)        | 1 (100%)      | (100%)       |
| 12 October – 18 October     | 1  | 0 (0%)          | 0 (0%)        | (0%)         |
|                             | 1  | , , ,           | , , ,         |              |
| 19 October – 25 October     | 1  | 1 (100%)        | 0 (0%)        | (0%)         |
| 26 October – 1 November     | 1  | 1 (100%)        | 1 (100%)      | (100%)       |
| 2 November – 8 November     | 2  | 2 (100%)        | 1 (50%)       | (50%)        |
| 9 November – 15 November    | 2  | 1 (50%)         | 0 (0%)        | (0%)         |
| Total                       | 18 | 12 (67%)        | 8 (67%)       | (44%)        |
|                             |    |                 |               |              |
| Edinburgh                   | 4  | 4 (4000)        | <b>0</b> (00) | (00())       |
| 17 August – 23 August       | 1  | 1 (100%)        | 0 (0%)        | (0%)         |
| 24 August – 30 August       | 0  | -               | -             | -            |
| 31 August – 6 September     | 2  | 1 (50%)         | 0 (0%)        | (0%)         |
| 7 September – 13 September  | 0  | -               | -             | -            |
| 14 September – 20 September | 4  | 3 (75%)         | 1 (33%)       | (25%)        |
| 21 September – 27 September | 3  | 2 (67%)         | 0 (0%)        | (0%)         |
| 28 September – 4 October    | 3  | 3 (100%)        | 0 (0%)        | (0%)         |
| 5 October – 11 October      | 1  | 1 (100%)        | 0 (0%)        | (0%)         |
| 12 October – 18 October     | 1  | 1 (100%)        | 0 (0%)        | (0%)         |
| 19 October – 25 October     | 1  | 1 (1005)        | 0 (0%)        | (0%)         |
| 26 October – 1 November     | 0  | -               | -             | -            |
| 2 November – 8 November     | 1  | 1 (100%)        | 0 (0%)        | (0%)         |
| 9 November – 15 November    | 1  | 1 (100%)        | 0 (0%)        | (0%)         |
| Total                       | 18 | <b>15 (83%)</b> | 1 (7%)        | (0%)<br>(6%) |
|                             | 10 | 13 (03%)        | 1 (1 /0)      | (0 /0)       |