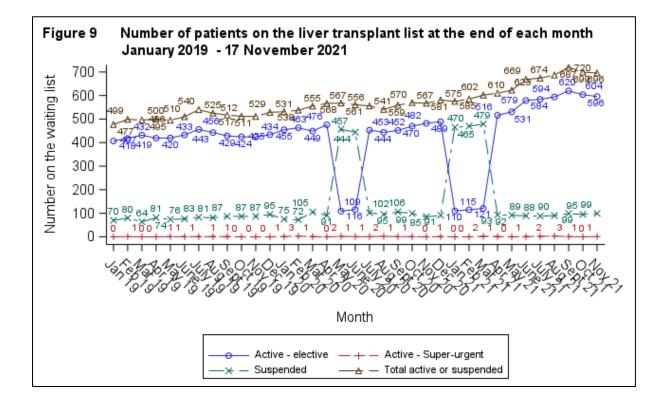

596 patients active on the UK elective liver list on 17 November 2021:

- 563 adult
- 33 paediatric

One paediatric blood group A patient currently active on the super-urgent list at Leeds

Additional 16 patients currently active on intestinal list and 7 suspended