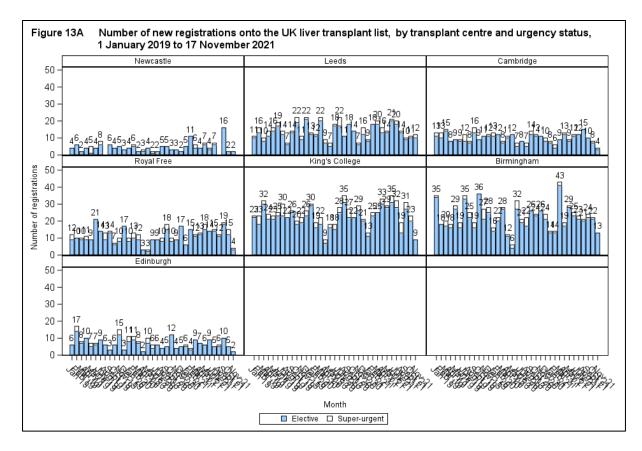

36                  | 28                     | 78     | 5                                                 | 19                    | 2                                                        | 7                     |
| Total                              | 768                 | 560                    | 73     | 66                                                | 12                    | 53                                                       | 9                     |





596 patients active on the UK elective liver list on 17 November 2021:

- 563 adult
- 33 paediatric

One paediatric blood group A patient currently active on the super-urgent list at Leeds

Additional 16 patients currently active on intestinal list and 7 suspended

• 10 also require a liver (9 active and 1 suspended)