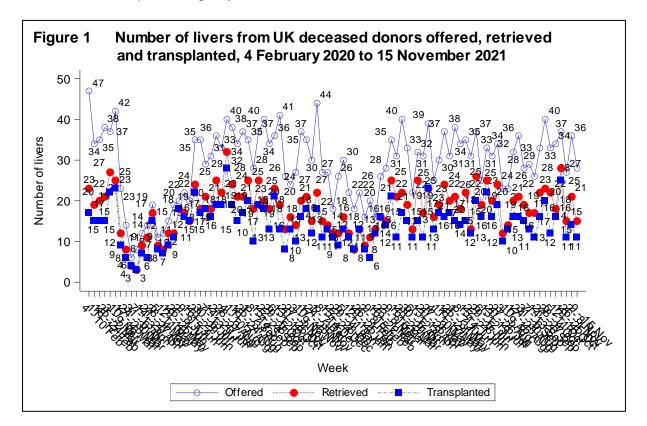

### NHS BLOOD & TRANSPLANT Liver offering outcome, 4 February 2020 to 15 November 2021

This report examines the offering outcome of livers offered for transplantation from UK deceased donors between 4 February 2020 and 15 November 2021 as recorded on the UK Transplant Registry on 17 November 2021.



















Liver offering outcomes 9<sup>th</sup> November – 15<sup>th</sup> November 2021



### **DBD Offering**

| Table 1 Summary of fast-track offe | ering for DBD       | livers b | etween                    | 3 Novemb | er 2020 and 2                             | Novemb | er 2021                                 |
|------------------------------------|---------------------|----------|---------------------------|----------|-------------------------------------------|--------|-----------------------------------------|
|                                    | Number of<br>offers | livers   | ber of<br>s fast-<br>sked |          | Number of fast-track offers after x-clamp |        | of fast-track<br>resulted in<br>nsplant |
|                                    | N