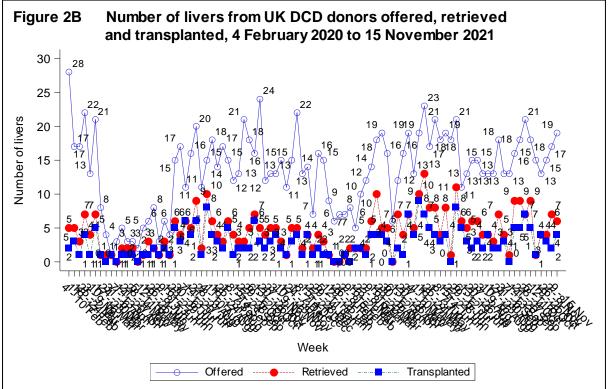

### NHS BLOOD & TRANSPLANT Liver offering outcome, 4 February 2020 to 15 November 2021

This report examines the offering outcome of livers offered for transplantation from UK deceased donors between 4 February 2020 and 15 November 2021 as recorded on the UK Transplant Registry on 17 November 2021.



















Liver offering outcomes 9<sup>th</sup> November – 15<sup>th</sup> November 2021



### **DBD Offering**

| Table 1 Summary of fast-track offe | ering for DBD       | livers b | etween                    | 3 Novemb | er 2020 and 2                             | Novemb | er 2021                                 |
|------------------------------------|---------------------|----------|---------------------------|----------|-------------------------------------------|--------|-----------------------------------------|
|                                    | Number of<br>offers | livers   | ber of<br>s fast-<br>sked |          | Number of fast-track offers after x-clamp |        | of fast-track<br>resulted in<br>nsplant |
|                                    | N                   | N