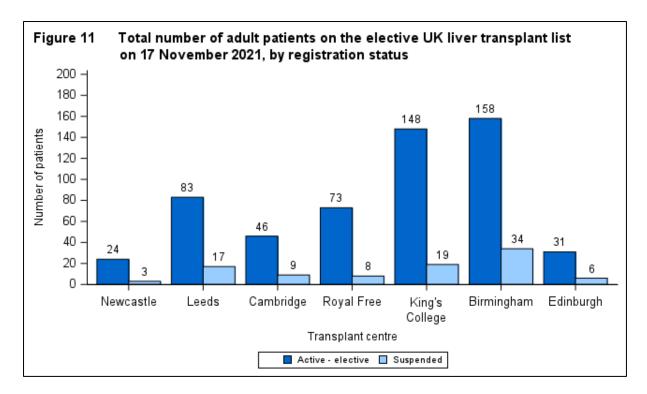

596 patients active on the UK elective liver list on 17 November 2021:

- 563 adult
- 33 paediatric

One paediatric blood group A patient currently active on the super-urgent list at Leeds

Additional 16 patients currently active on intestinal list and 7 suspended