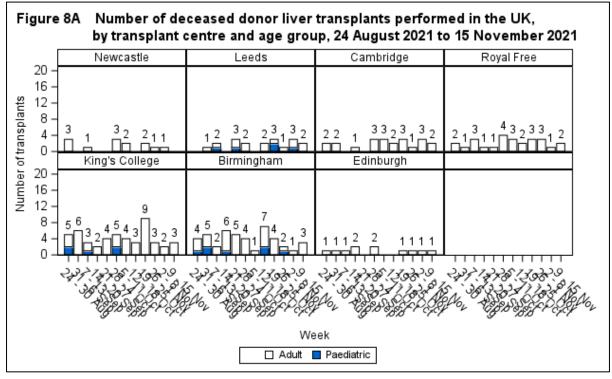

596 patients active on the UK elective liver list on 17 November 2021:

- 563 adult
- 33 paediatric

One paediatric blood group A patient currently active on the super-urgent list at Leeds

Additional 16 patients currently active on intestinal list and 7 suspended