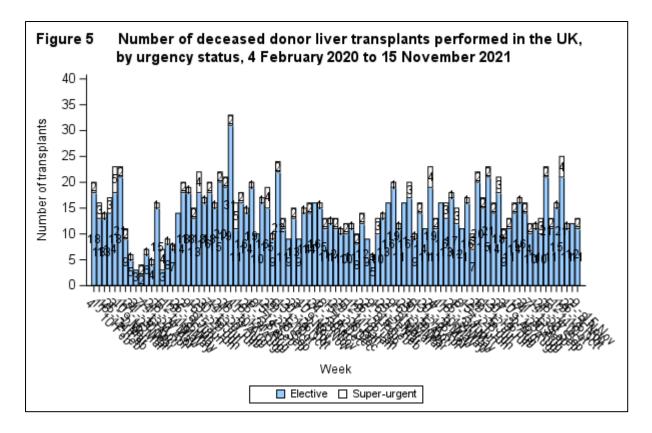

### NHS BLOOD & TRANSPLANT Liver offering outcome, 4 February 2020 to 15 November 2021

This report examines the offering outcome of livers offered for transplantation from UK deceased donors between 4 February 2020 and 15 November 2021 as recorded on the UK Transplant Registry on 17 November 2021.



















Liver offering outcomes 9<sup>th</sup> November – 15<sup>th</sup> November 2021



### **DBD Offering**

| Table 1 Summary of fast-track offe | ering for DBD       | livers b | etween                    | 3 Novemb | er 2020 and 2                             | Novemb | er 2021                                 |
|------------------------------------|---------------------|----------|---------------------------|----------|-------------------------------------------|--------|-----------------------------------------|
|                                    | Number of<br>offers | livers   | ber of<br>s fast-<br>sked |          | Number of fast-track offers after x-clamp |        | of fast-track<br>resulted in<br>nsplant |
|                                    | N                   | N