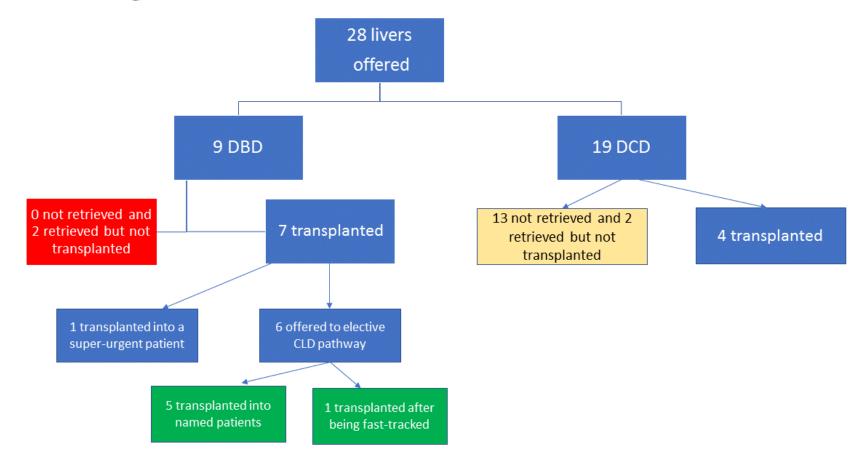

### **DBD Offering**

| Table 1 Summary of fast-track offe | ering for DBD       | livers b | etween                    | 3 Novemb | er 2020 and 2                             | Novemb | er 2021                                 |
|------------------------------------|---------------------|----------|---------------------------|----------|-------------------------------------------|--------|-----------------------------------------|
|                                    | Number of<br>offers | livers   | ber of<br>s fast-<br>sked |          | Number of fast-track offers after x-clamp |        | of fast-track<br>resulted in<br>nsplant |
|                                    | N                   | N        | %                         | N        | % of fast-<br>tracked                     | N      | % of fast-<br>tracked                   |
| 3 November – 30 November 2020      | 74                  | 37       | 50                        | 13       | 35                                        | 8      | 22                                      |
| 1 December – 28 December 2020      | 59                  | 21       | 36                        | 9        | 43                                        | 10     | 48                                      |
| 29 December – 25 January 2021      | 49                  | 23       | 47                        | 6        | 26                                        | 13     | 57                                      |
| 26 January – 22 February 2021      | 48                  | 17       | 35                        | 10       | 59                                        | 10     | 59                                      |
| 23 February – 22 March 2021        | 66                  | 29       | 44                        | 12       | 41                                        | 16     | 55                                      |
| 23 March – 19 April 2021           | 74                  | 30       | 41                        | 15       | 50                                        | 8      | 27                                      |
| 20 April – 17 May 2021             | 58                  | 18       | 31                        | 7        | 39                                        | 5      | 28                                      |
| 18 May – 14 June 2021              | 61                  | 22       | 36                        | 8        | 36                                        | 6      | 27                                      |
| 15 June – 12 July 2021             | 58                  | 19       | 33                        | 8        | 42                                        | 8      | 42                                      |
| 13 July – 9 August 2021            | 64                  | 16       | 25                        | 9        | 56                                        | 10     | 63                                      |
| 10 August – 6 September 2021       | 62                  | 15       | 24                        | 7        | 47                                        | 4      | 27                                      |
| 7 September – 4 October 2021       | 57                  | 24       | 42                        | 14       | 58                                        | 9      | 38                                      |
| 5 October – 1 November 2021        | 71                  | 25       | 35                        | 17       | 68                                        | 9      | 36                                      |
| 2 November – 15 November 2021      | 28                  | 7        | 25                        | 6        | 86                                        | 2      | 29                                      |
| Total                              | 829                 | 303      | 37                        | 141      | 47                                        | 118    | 39                                      |