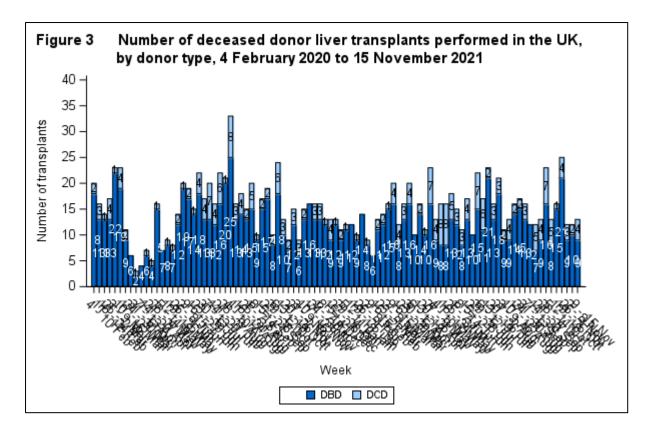

### NHS BLOOD & TRANSPLANT Liver offering outcome, 4 February 2020 to 15 November 2021

This report examines the offering outcome of livers offered for transplantation from UK deceased donors between 4 February 2020 and 15 November 2021 as recorded on the UK Transplant Registry on 17 November 2021.



















Liver offering outcomes 9<sup>th</sup> November – 15<sup>th</sup> November 2021



### **DBD Offering**

| Table 1 Summary of fast-track offe | ering for DBD       | livers b | etween                    | 3 Novemb | er 2020 and 2                             | Novemb | er 2021                                 |
|------------------------------------|---------------------|----------|---------------------------|----------|-------------------------------------------|--------|-----------------------------------------|
|                                    | Number of<br>offers | livers   | ber of<br>s fast-<br>sked |          | Number of fast-track offers after x-clamp |        | of fast-track<br>resulted in<br>nsplant |
|                                    | N                   | N