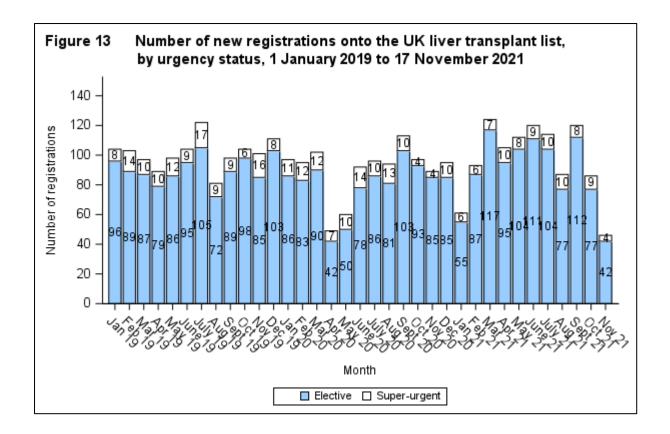

| 36                  | 28                     | 78     | 5                                                 | 19                    | 2                                                        | 7                     |
| Total                              | 768                 | 560                    | 73     | 66                                                | 12                    | 53                                                       | 9                     |





596 patients active on the UK elective liver list on 17 November 2021:

- 563 adult
- 33 paediatric

One paediatric blood group A patient currently active on the super-urgent list at Leeds

Additional 16 patients currently active on intestinal list and 7 suspended

• 10 also require a liver (9 active and 1 suspended)