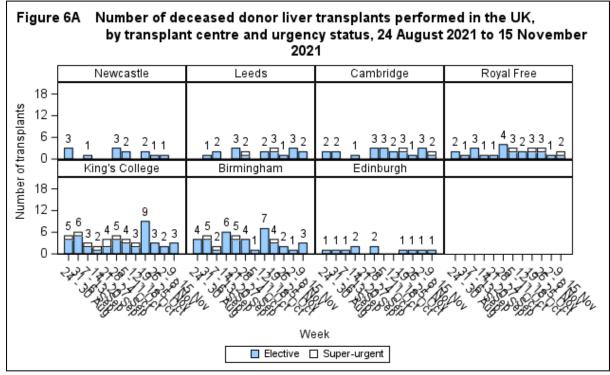

### NHS BLOOD & TRANSPLANT Liver offering outcome, 4 February 2020 to 15 November 2021

This report examines the offering outcome of livers offered for transplantation from UK deceased donors between 4 February 2020 and 15 November 2021 as recorded on the UK Transplant Registry on 17 November 2021.



















Liver offering outcomes 9<sup>th</sup> November – 15<sup>th</sup> November 2021



### **DBD Offering**

| Table 1 Summary of fast-track offe | ering for DBD       | livers b | etween                    | 3 Novemb | er 2020 and 2                             | Novemb | er 2021                                 |
|------------------------------------|---------------------|----------|---------------------------|----------|-------------------------------------------|--------|-----------------------------------------|
|                                    | Number of<br>offers | livers   | ber of<br>s fast-<br>sked |          | Number of fast-track offers after x-clamp |        | of fast-track<br>resulted in<br>nsplant |
|                                    | N                   | N        |