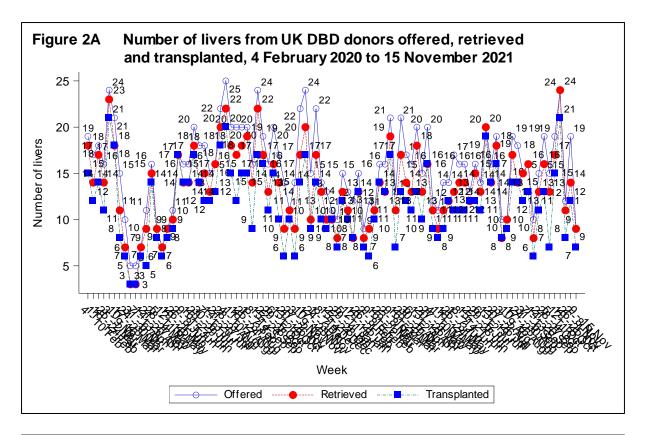

### NHS BLOOD & TRANSPLANT Liver offering outcome, 4 February 2020 to 15 November 2021

This report examines the offering outcome of livers offered for transplantation from UK deceased donors between 4 February 2020 and 15 November 2021 as recorded on the UK Transplant Registry on 17 November 2021.



















Liver offering outcomes 9<sup>th</sup> November – 15<sup>th</sup> November 2021



### **DBD Offering**

| Table 1 Summary of fast-track offe | ering for DBD       | livers b | etween                    | 3 Novemb | er 2020 and 2                             | Novemb | er 2021                                 |
|------------------------------------|---------------------|----------|---------------------------|----------|-------------------------------------------|--------|-----------------------------------------|
|                                    | Number of<br>offers | livers   | ber of<br>s fast-<br>sked |          | Number of fast-track offers after x-clamp |        | of fast-track<br>resulted in<br>nsplant |
|                                    | N                   |