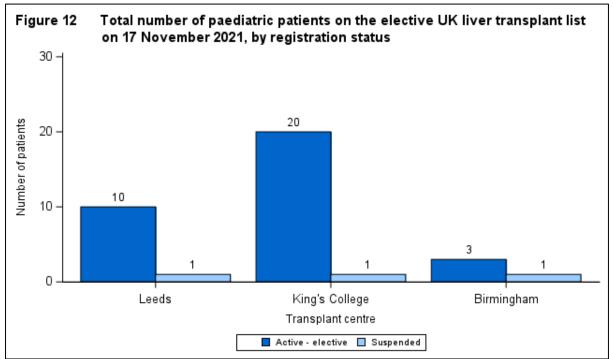

596 patients active on the UK elective liver list on 17 November 2021:

- 563 adult
- 33 paediatric

One paediatric blood group A patient currently active on the super-urgent list at Leeds

Additional 16 patients currently active on intestinal list and 7 suspended