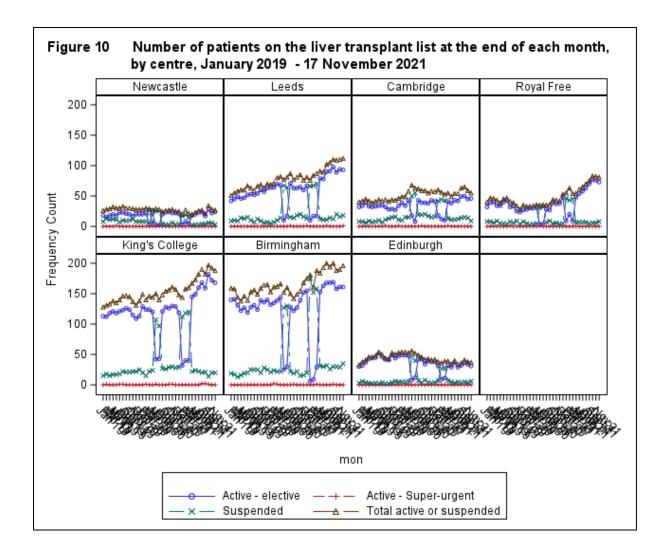

596 patients active on the UK elective liver list on 17 November 2021:

- 563 adult
- 33 paediatric

One paediatric blood group A patient currently active on the super-urgent list at Leeds

Additional 16 patients currently active on intestinal list and 7 suspended