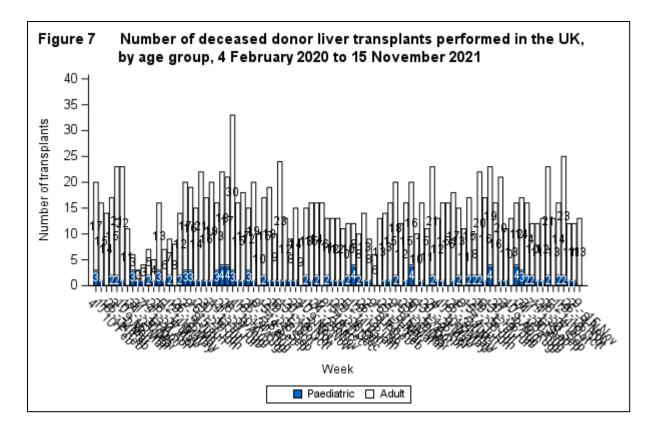

### NHS BLOOD & TRANSPLANT Liver offering outcome, 4 February 2020 to 15 November 2021

This report examines the offering outcome of livers offered for transplantation from UK deceased donors between 4 February 2020 and 15 November 2021 as recorded on the UK Transplant Registry on 17 November 2021.



















Liver offering outcomes 9<sup>th</sup> November – 15<sup>th</sup> November 2021



### **DBD Offering**

| Table 1 Summary of fast-track offe | ering for DBD       | livers b | etween                    | 3 Novemb | er 2020 and 2                             | Novemb | er 2021                                 |
|------------------------------------|---------------------|----------|---------------------------|----------|-------------------------------------------|--------|-----------------------------------------|
|                                    | Number of<br>offers | livers   | ber of<br>s fast-<br>sked |          | Number of fast-track offers after x-clamp |        | of fast-track<br>resulted in<br>nsplant |
|                                    | N                   | N        | %