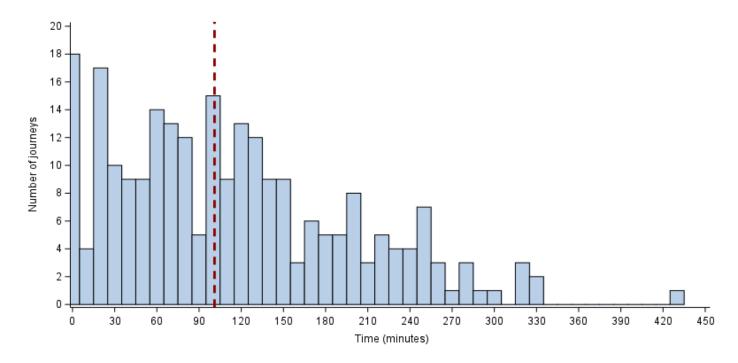

## Results

- 4 In the period, there were 3,326 journeys recorded by IMT, with 272 (8%) involving blue light use. **Table 1** shows the total number of times blue lights were used with a breakdown for each organ, 50% of blue light journeys took place when transporting a liver. The centre who requested blue lights and reason for using blue lights are presented in **Table 2** and **Table 3** with the deterioration of an organ being the most common reason. On a donor basis, blue lights were used for 31% of deceased donors as shown in **Table 4**.
- The median duration of blue light use was 101 minutes (1.6 hours) as shown by the red line in **Figure 1**, the bars represent 10-minute intervals. The day of week and time of day at which the use of blue lights commenced is presented as a heat map in **Figure 2** and **Figure 3**. Heat maps are used here to indicate the level of activity, darker shades are used to indicate higher activity. **Figure 2** and **Figure 3** show that most blue light journeys took place during daytime between 08:00 and 18:00 with Thursday and Friday being the most common day.

Figure 1 Duration of journeys with any blue light usage, 1 August 2021 to 30 January 2022

Figure 2 Heat map of start day and time of blue light usage, 1 August 2021 to 30 January 2022

Figure 3 Heat map of start time of blue light usage, 1 August 2021 to 30 January 2022