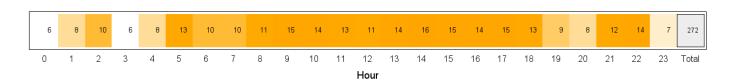

## Results

- 4 In the period, there were 3,326 journeys recorded by IMT, with 272 (8%) involving blue light use. **Table 1** shows the total number of times blue lights were used with a breakdown for each organ, 50% of blue light journeys took place when transporting a liver. The centre who requested blue lights and reason for using blue lights are presented in **Table 2** and **Table 3** with the deterioration of an organ being the most common reason. On a donor basis, blue lights were used for 31% of deceased donors as shown in **Table 4**.
- The median duration of blue light use was 101 minutes (1.6 hours) as shown by the red line in **Figure 1**, the bars represent 10-minute intervals. The day of week and time of day at which the use of blue lights commenced is presented as a heat map in **Figure 2** and **Figure 3**. Heat maps are used here to indicate the level of activity, darker shades are used to indicate higher activity. **Figure 2** and **Figure 3** show that most blue light journeys took place during daytime between 08:00 and 18:00 with Thursday and Friday being the most common day.

Figure 1 Duration of journeys with any blue light usage, 1 August 2021 to 30 January 2022

Figure 2 Heat map of start day and time of blue light usage, 1 August 2021 to 30 January 2022

Figure 3 Heat map of start time of blue light usage, 1 August 2021 to 30 January 2022