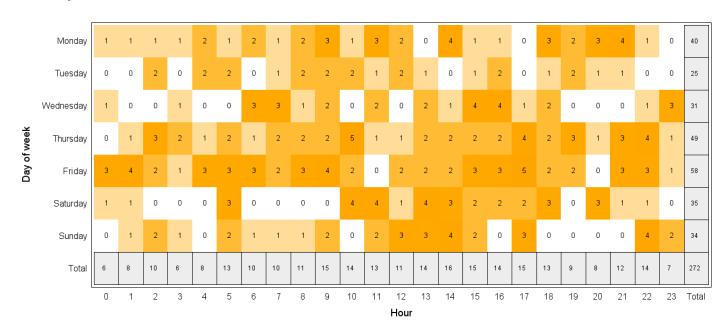

## Results

- 4 In the period, there were 3,326 journeys recorded by IMT, with 272 (8%) involving blue light use. **Table 1** shows the total number of times blue lights were used with a breakdown for each organ, 50% of blue light journeys took place when transporting a liver. The centre who requested blue lights and reason for using blue lights are presented in **Table 2** and **Table 3** with the deterioration of an organ being the most common reason. On a donor basis, blue lights were used for 31% of deceased donors as shown in **Table 4**.
- The median duration of blue light use was 101 minutes (1.6 hours) as shown by the red line in **Figure 1**, the bars represent 10-minute intervals. The day of week and time of day at which the use of blue lights commenced is presented as a heat map in **Figure 2** and **Figure 3**. Heat maps are used here to indicate the level of activity, darker shades are used to indicate higher activity. **Figure 2** and **Figure 3** show that most blue light journeys took place during daytime between 08:00 and 18:00 with Thursday and Friday being the most common day.

Figure 1 Duration of journeys with any blue light usage, 1 August 2021 to 30 January 2022

Figure 2 Heat map of start day and time of blue light usage, 1 August 2021 to 30 January 2022

Figure 3 Heat map of start time of blue light usage, 1 August 2021 to 30 January 2022