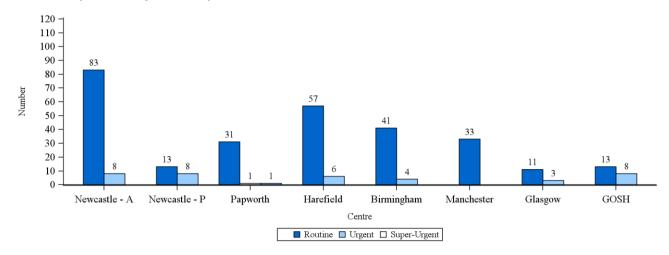

ASERZO18

SOURTONO TO DS en 2019

STANDER OF THE STANDARD SOUNDON .

Figure 2 Adult patients on the heart transplant list at the end of each quarter, by centre

Figure 3 Number on heart waiting list in the UK by centre and urgency, as at 19 August 2021 (adult and paediatric)