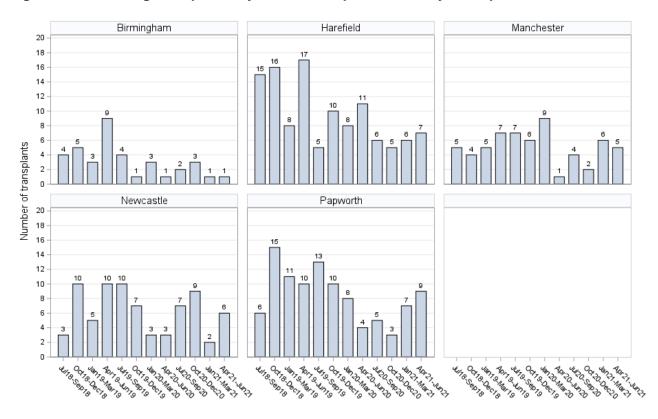

## **LUNG**

- Adult only (age>=16)
- Includes heart-lung and other multi-organ transplants

Figure 4 Adult lung transplants by centre and quarter, last 3 years up to 30 June 2021

Table 2 Adult lung transplants, last 2 year comparison

| Centre     | 2019/2020 | 2020/2021 | % change |
|------------|-----------|-----------|----------|
| Birmingham | 17        | 7         | -58.8%   |
| Harefield  | 40        | 28        | -30.0%   |
| Manchester | 29        | 13        | -55.2%   |
| Newcastle  | 30        | 21        | -30.0%   |
| Papworth   | 41        | 19        | -53.7%   |
| Total      | 157       | 88        | -43.9%   |