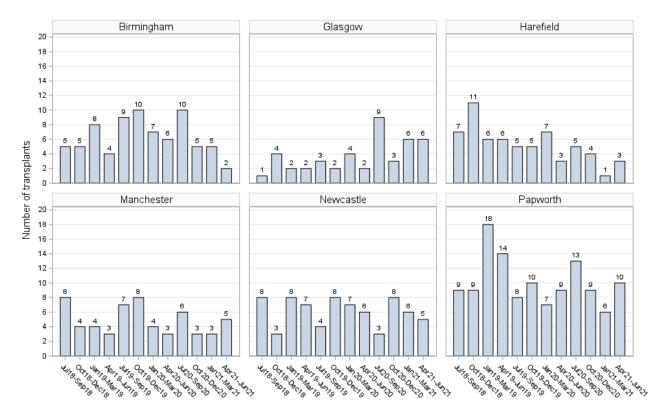

## **HEART**

- Adult only (age>=16)
- Includes multi-organ but excludes heart-lung

Figure 1 Adult heart transplants by centre and quarter, last 3 years up to 30 June 2021

Table 1 Adult heart transplants, last 2 year comparison

| Centre     | 2019/2020 | 2020/2021 | % change |
|------------|-----------|-----------|----------|
| Birmingham | 30        | 26        | -13.3%   |
| Glasgow    | 11        | 20        | 81.8%    |
| Harefield  | 23        | 13        | -43.5%   |
| Manchester | 22        | 15        | -31.8%   |
| Newcastle  | 26        | 23        | -11.5%   |
| Papworth   | 39        | 37        | -5.1%    |
| Total      | 151       | 134       | -11.3%   |