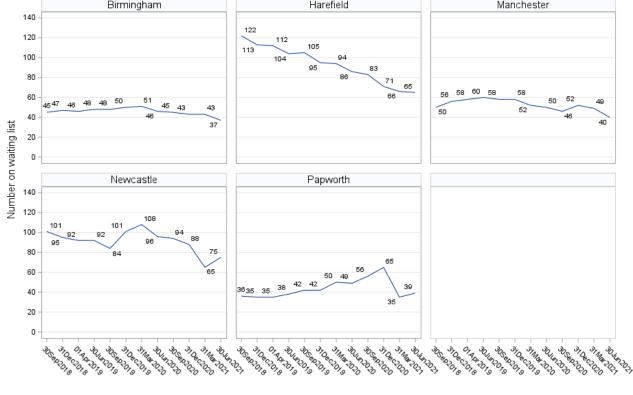

## **LUNG**

- Adult only (age>=16)
- Includes heart-lung and other multi-organ transplants

Figure 4 Adult lung transplants by centre and quarter, last 3 years up to 30 June 2021

Table 2 Adult lung transplants, last 2 year comparison

Birmingham Harefield Manchester 56 58 

Figure 5 Adult patients on the lung transplant list at the end of each quarter, by centre