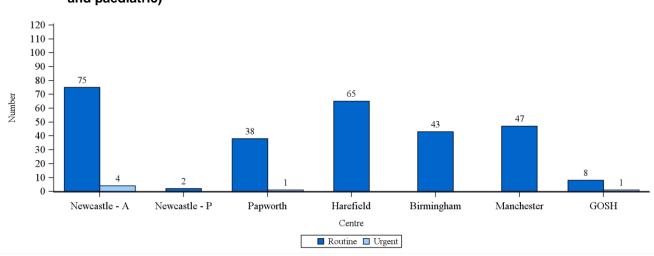

ASERZO18

SOURTONO TO DS en 2019

STANDER OF THE STANDARD SOUNDON .

Figure 2 Adult patients on the heart transplant list at the end of each quarter, by centre

Figure 3 Number on heart waiting list in the UK by centre and urgency, as at 19 August 2021 (adult and paediatric)