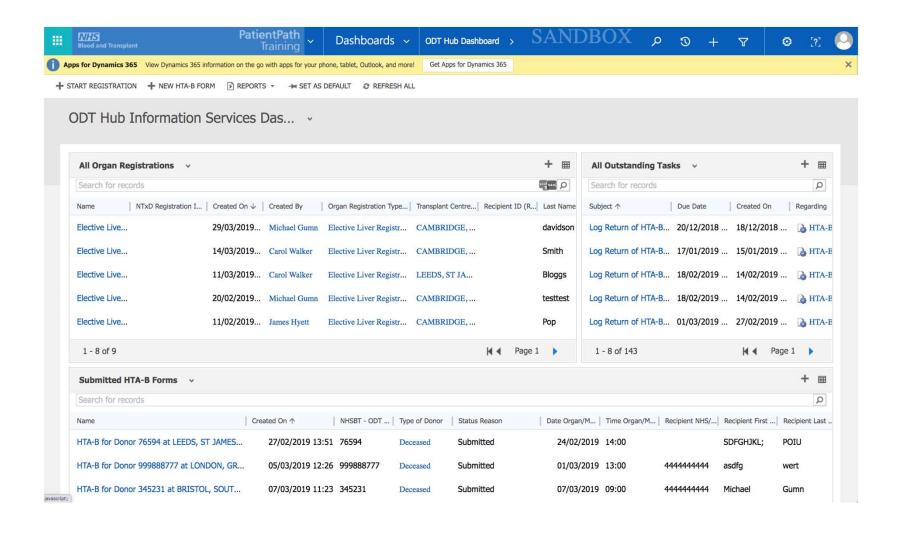

|



### PatientPath - HTA-B

#### **Completion Online**





## **Operational Services**

Patient Registration
Living Donor Kidney Sharing Schemes
Scientific Support

## **Elective Patient Registrations**





- IS responsible for the elective patients registrations
  - Urgent registrations processed by the Duty Office (24/7 service)
- Elective registration 'requests' are made via ODT Online (web-based facility)



- ODT Online used to record transplant outcomes 24/7 (e.g. removals, deaths)
- Elective patients can only be activated during standard office hours

## **ODT Online Management**



#### **Account Management**

Around 530 active ODT Online account holders
 Each year: 100 new accounts, 20 accounts closed

#### **Training**

- MS Teams
- New starter and refresher training available
- Currently reviewing training offered with an aim to in