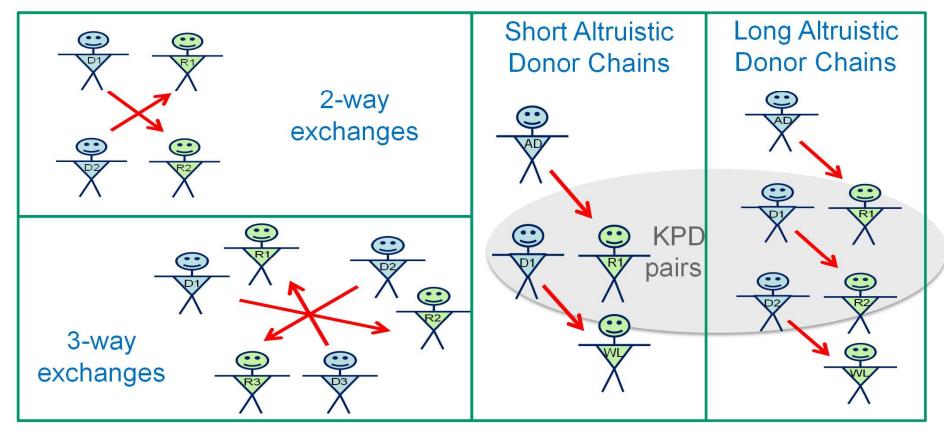

## UK Living Kidney Sharing Scheme Blood and Transplant

- Offers living donor transplants to pairs with incompatible but willing live donors
- IS are responsible for the administration of the sharing scheme
- Process run quarterly
- Lisa will talk about this later

#### Matching runs identify....