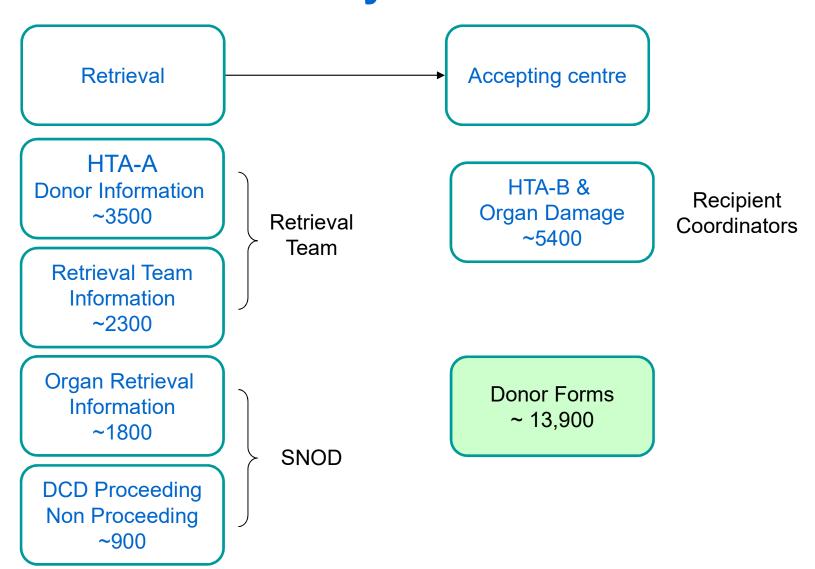

is highly dependent on the accuracy of the scientific data used in the organ allocation process

# **Donor & Recipient Tissue Typing (HLA)**

- Validate HLA to national standards
- Identify & resolve discrepancies

# Patient Disadvantage Investigation Patient listed incorrectly (rare)

- Initiate investigation into 'error'
- Identify likelihood of missed offers
- May award special prioritisation

#### **Recipient HLA Antibodies**

- Avoid predictable graft rejection
- Validate antibody profiles
- Provide listing advice (risk vs chance)

#### **Patient Based Allocation Advice**

- Advice on chance of transplant
- Advice on options available



## **Information Processing**

Retrieval
Transplant Record
Transplant Follow-up
Live Donor Health Outcomes

# Retrieved Organ Information Pathway





## **Transplant Information Pathway**



**Service Specification - DoH** 



## **Information Return Rates**



HTA-A 99% HTA-B 98%

Transplant Record 99%
Three-Month Follow-Up 98%
12 Month Follow-Up >90%

Lifetime Follow-Up 85% to 90%

Living Donor Follow-Up 85% (Short term)

80% (Longer term)

## What is FUP used for



- Designing new or improving existing offering schemes
- Ensuring our services are fair and equitable
- Academic Papers, Research

## Why Data Collection Important?



Make transplants happen

Patient registration NLDKSS Administration

Ensure patient safety

Scientific Support Transplant follow-up Living Donor follow-up Fulfil statutory obligations

Human Tissue Act Traceability of Organs

## **Summary**



Information Services are primarily responsible for:

Overseein