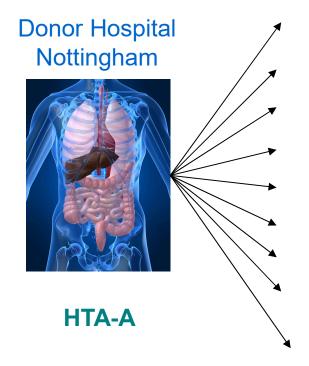

## **HTA Traceability of Organs**

'Every time, in good time'

Responsibility to record the origin & final destination of all retrieved solid organs

Abdominal Retrieval Team Cardiothoracic Retrieval Team

(also applies to living donors)