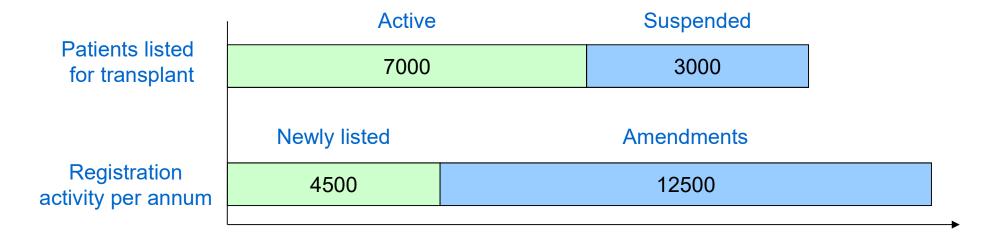

## **Summary**

Information Services are primarily responsible for:

Overseeing the registration process
Coordinating the National Living Donor Kidney Sharing Scheme
Traceability of Organs (HTA-A & B)
Populate the UK Transplant Registry