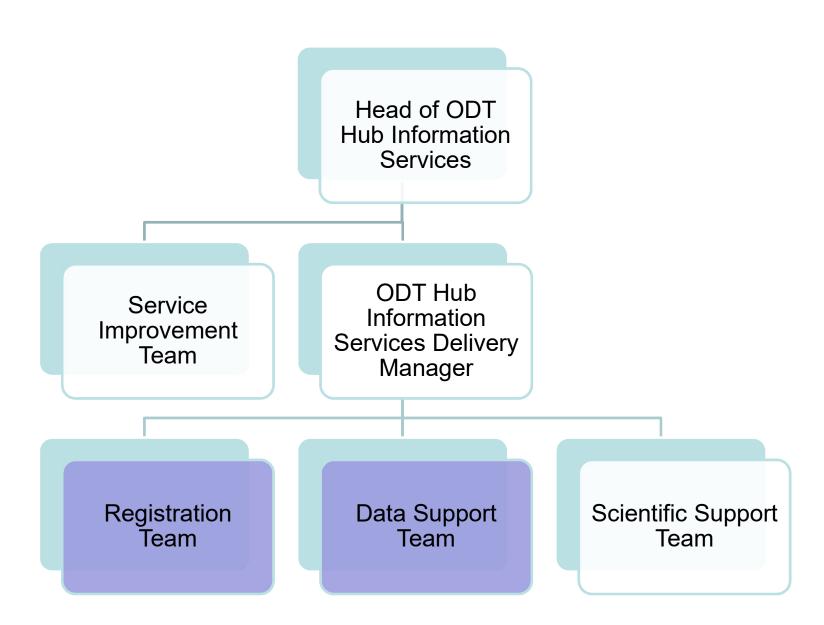

# Organ and Tissue Donation and Transplantation

**ODT Hub Information Services** 

## Vision, Values & Mission



Vision Save and improve lives Caring, Expert, Quality **Values** Process information efficiently & effectively from the donation and Mission transplant community to: Make transplants Ensure patient safety Fulfil statutory obligations happen Scientific Support **Human Tissue Act** Patient registration Transplant follow-up Traceability of Organs **NLDKSS Administration** Living Donor follow-up

## **Department Structure**





## **Our Services**

Elective Transplant List Management UK Living Kidney
Sharing Scheme
Coordination

Scientific Support ODT Online Management

Operational

**HTA Compliance** 

Statutory Obligations

Retrieval Information Transplant Record

Transplant Follow-up

Living Donor Health Outcomes Information Processing



## **Statutory Obligations**

The quality & safety of organs intended for transplant

# Human Tissue Act 2004, Quality and Blood and Transplant Safety 2012

"The Quality and Safety of Organs Intended for Transplantation:
A documentary framework" [www.hta.gov.uk]
NHSBT assisted functions include (but not limited to)

- Supervise the exchange of organs between the UK and other countries
- Record traceability at all stages from donation to implantation or disposal
- Record act