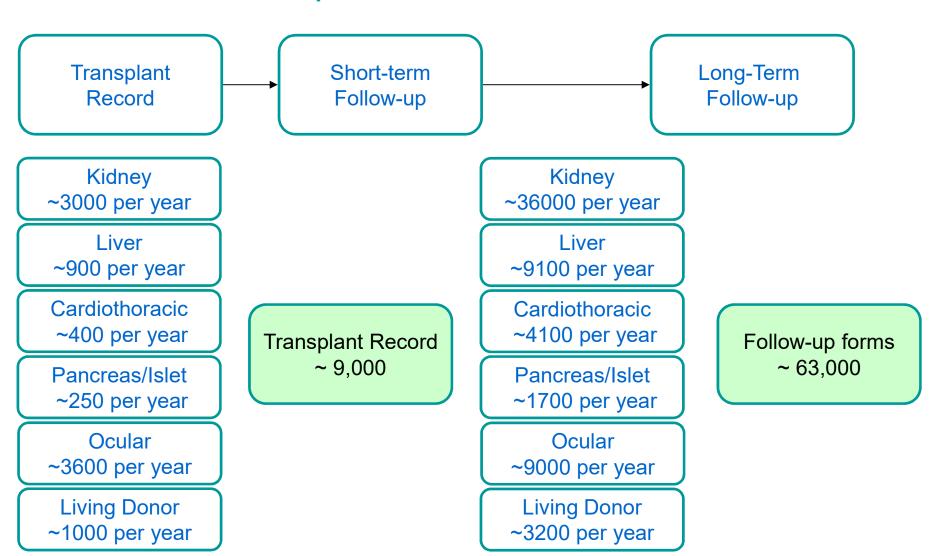

## **Information Processing**

Retrieval
Transplant Record
Transplant Follow-up
Live Donor Health Outcomes

# Retrieved Organ Information Pathway

## **Transplant Information Pathway**

**Service Specification - DoH** 

## **Information Return Rates**

HTA-A 99% HTA-B 98%

Transplant Record 99%
Three-Month Follow-Up 98%
12 Month Follow-Up >90%

Lifetime Follow-Up 85% to 90%

Living Donor Follow-Up 85% (Short term)

80% (Longer term)