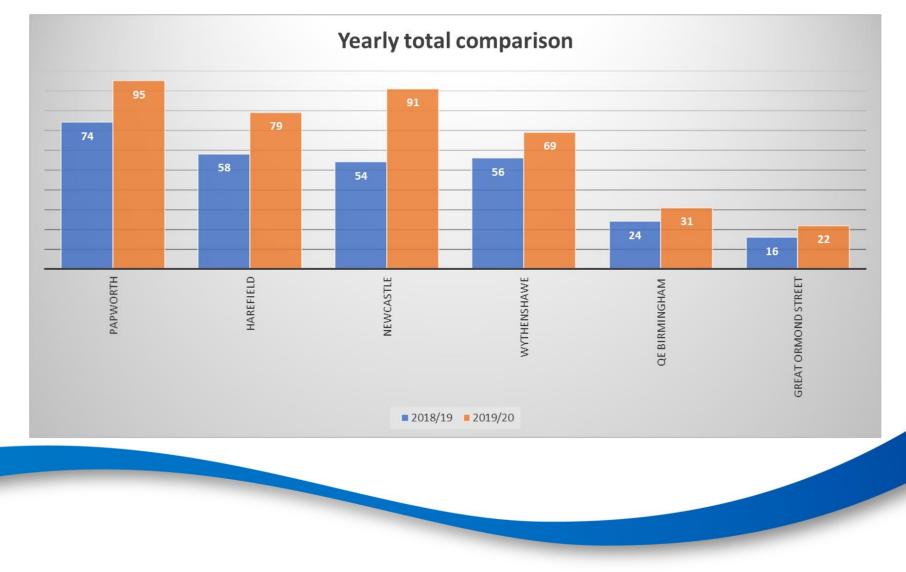

### Recipient Correspondence Cardiothoracic data

**Caring Expert Quality** 

### Combined Cardiothoracic TotalsImage: Combined Cardiothoracic TotalsApr 18 – Mar 19Blood and Transplant



#### Combined Cardiothoracic Totals Apr 19 – Mar 20



#### Combined Cardiothoracic Totals 18/19 V's 19/20





# Heart Recipient CorrespondenceImage: Mage: Second seco



#### Heart Recipient Correspondence Apr 19 – Mar 20



### Combined Cardiothoracic Totals - HeartsNHS18/19 V's 19/20Blood and Transplant



#### Lung Recipient Correspondence Apr 18 – Mar 19 Blood and Transplant



#### Lung Recipient Correspondence Apr 19 – Mar 20



## Combined Cardiothoracic Totals - lungsNHS18/19 V's 19/20Blood and Transplant



#### Combined Cardiothoracic Totals Apr 20 – Sep 20



#### Heart Recipient Correspondence Apr 20 – Sep 20



#### Lung Recipient Correspondence Apr 20 – Sep 20