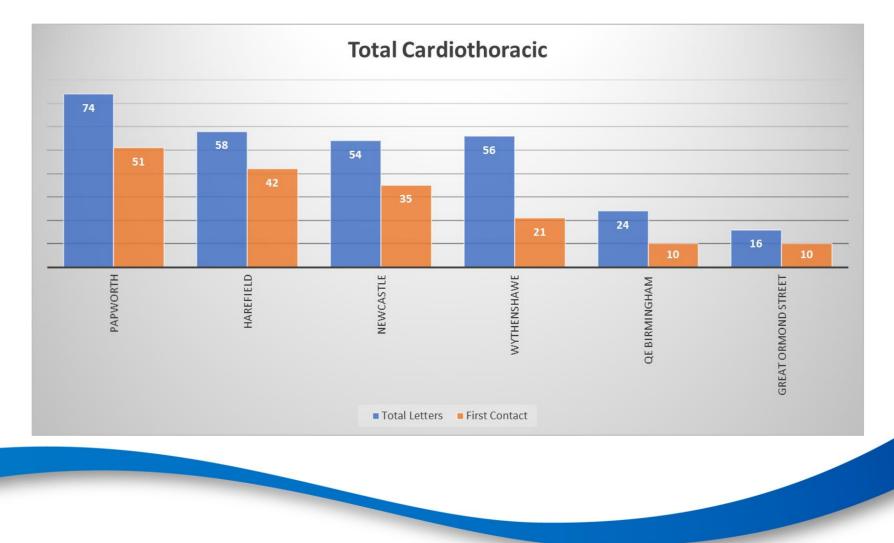

### Combined Cardiothoracic TotalsImage: Combined Cardiothoracic TotalsApr 18 – Mar 19Blood and Transplant