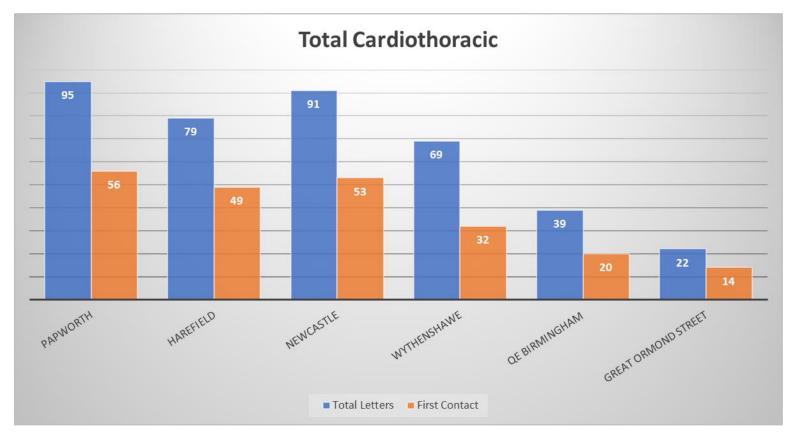

### Recipient Correspondence Cardiothoracic data

**Caring Expert Quality** 

### Combined Cardiothoracic TotalsImage: Combined Cardiothoracic TotalsApr 18 – Mar 19Blood and Transplant



#### Combined Cardiothoracic Totals Apr 19 – Mar 20



#### Combined Cardiothoracic Totals 18/19 V's 19/20





# Heart Recipient CorrespondenceImage: Mage: Second seco



#### Heart Recipient Correspondence Apr 19 – Mar 20



### Combined Cardiothoracic Totals - HeartsNHS18/19 V's 19/20Blood and Transplant



#### Lung Recipient Correspondence Apr 18 – Mar 19 Blood and Transplant



#### Lung Recipient Correspondence Apr 19 – Mar 20



## Combined Cardiothoracic Totals - lungsNHS18/19 V's 19/20Blood and Transplant



#### Combined Cardiothoracic Totals Apr 20 – Sep 20



#### Heart Recipient Correspondence Apr 20 – Sep 20



#### Lung Recipient Correspondence Apr 20 – Sep 20