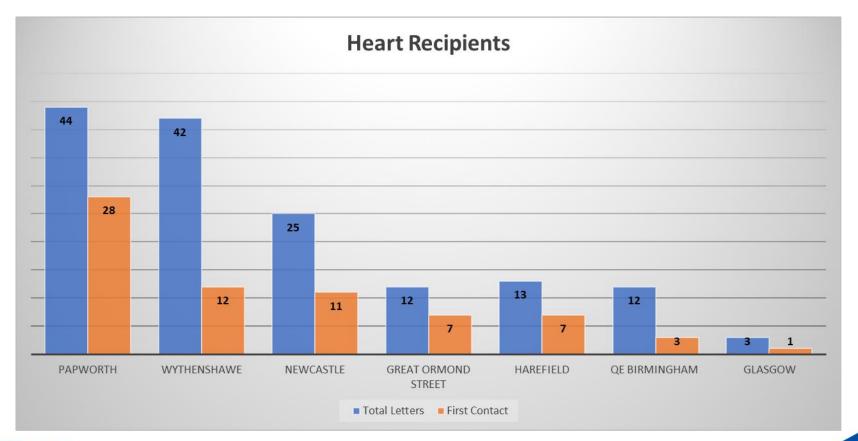

# Heart Recipient CorrespondenceImage: Mage: Second seco

#### Heart Recipient Correspondence Apr 19 – Mar 20