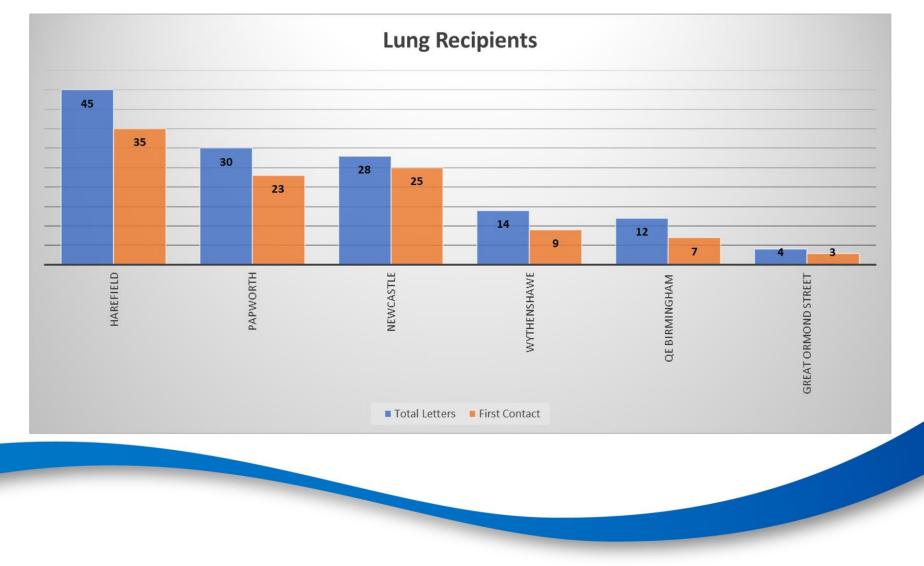

### Recipient Correspondence Cardiothoracic data

**Caring Expert Quality** 

### Combined Cardiothoracic TotalsImage: Combined Cardiothoracic TotalsApr 18 – Mar 19Blood and Transplant



#### Combined Cardiothoracic Totals Apr 19 – Mar 20



#### Combined Cardiothoracic Totals 18/19 V's 19/20





# Heart Recipient CorrespondenceImage: Mage: Second seco



#### Heart Recipient Correspondence Apr 19 – Mar 20



### Combined Cardiothoracic Totals - HeartsNHS18/19 V's 19/20Blood and Transplant



#### Lung Recipient Correspondence Apr 18 – Mar 19 Blood and Transplant



#### Lung Recipient Correspondence Apr 19 – Mar 20



## Combined Cardiothoracic Totals - lungsNHS18/19 V's 19/20Blood and Transplant



#### Combined Cardiothoracic Totals Apr 20 – Sep 20



#### Heart Recipient Correspondence Apr 20 – Sep 20



#### Lung Recipient Correspondence Apr 20 – Sep 20