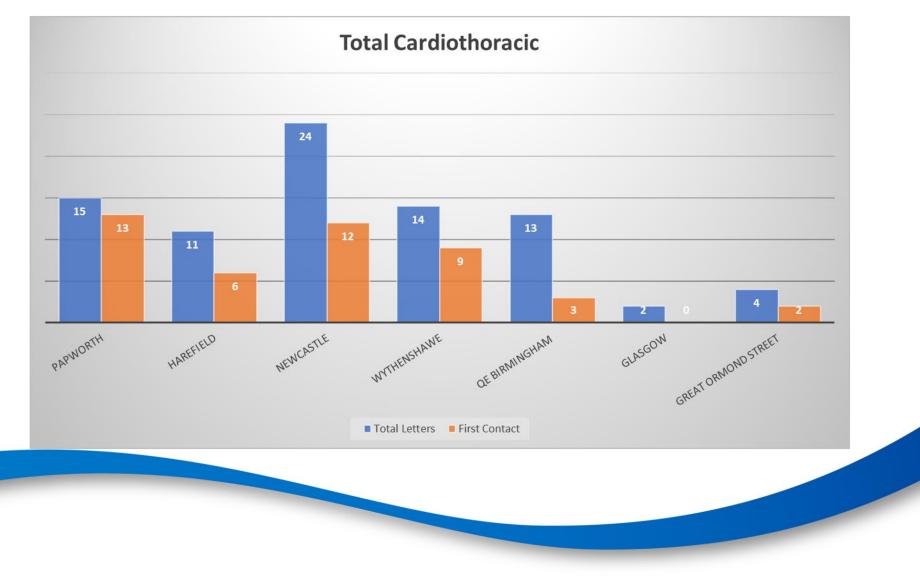

### Recipient Correspondence Cardiothoracic data

**Caring Expert Quality** 

### Combined Cardiothoracic TotalsImage: Combined Cardiothoracic TotalsApr 18 – Mar 19Blood and Transplant

#### Combined Cardiothoracic Totals Apr 19 – Mar 20

#### Combined Cardiothoracic Totals 18/19 V's 19/20