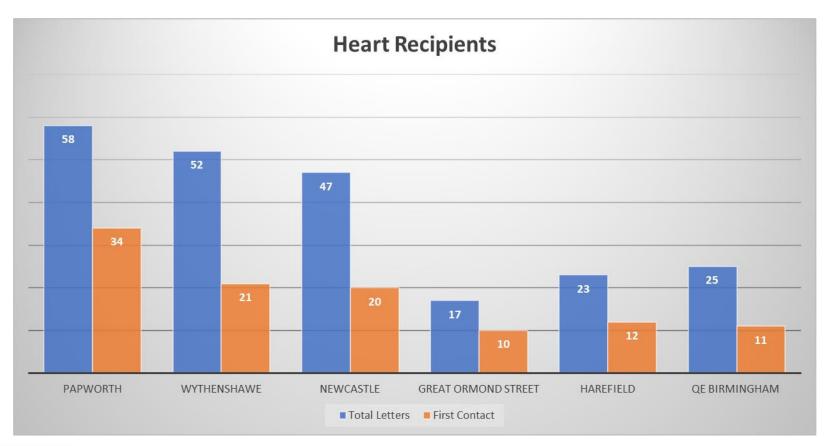

# Heart Recipient CorrespondenceImage: Mage: Second seco

#### Heart Recipient Correspondence Apr 19 – Mar 20