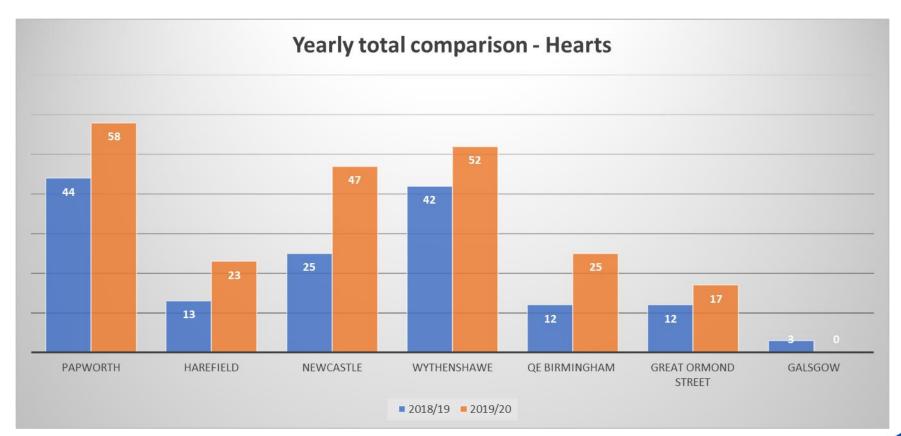

### Combined Cardiothoracic Totals - HeartsNHS18/19 V's 19/20Blood and Transplant

#### Combined Cardiothoracic Totals 18/19 V's 19/20