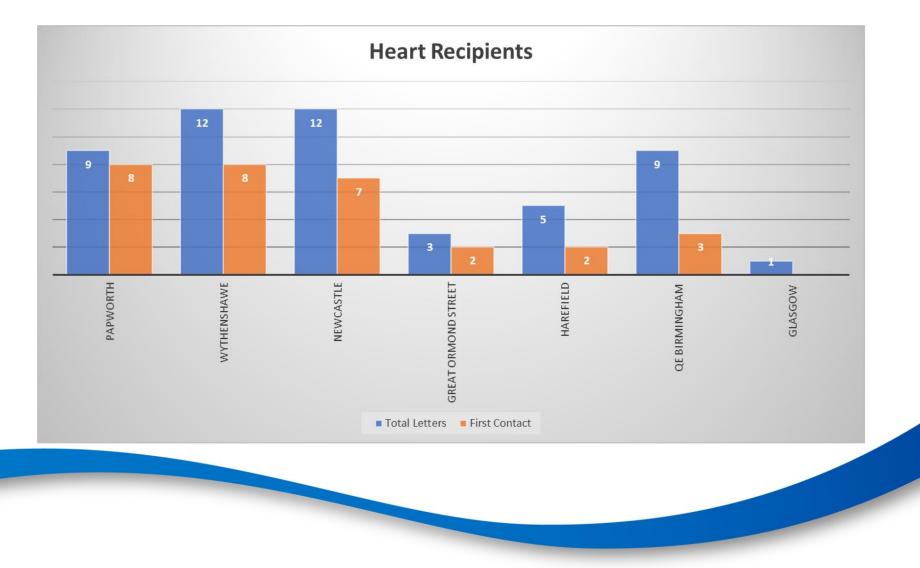

# Heart Recipient CorrespondenceImage: Mage: Second seco

#### Heart Recipient Correspondence Apr 19 – Mar 20

### Combined Cardiothoracic Totals - HeartsNHS18/19 V's 19/20Blood and Transplant