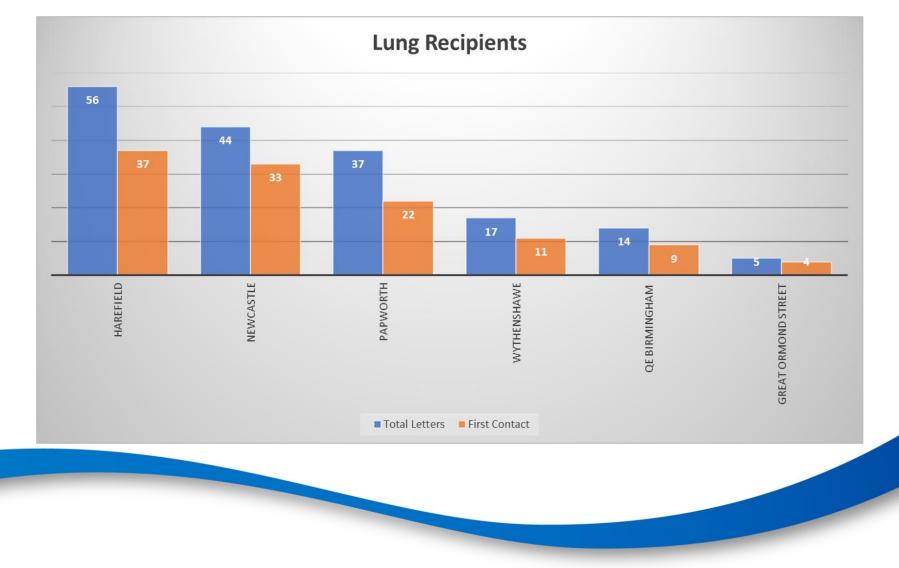

### Recipient Correspondence Cardiothoracic data

**Caring Expert Quality** 

### Combined Cardiothoracic TotalsImage: Combined Cardiothoracic TotalsApr 18 – Mar 19Blood and Transplant



#### Combined Cardiothoracic Totals Apr 19 – Mar 20



#### Combined Cardiothoracic Totals 18/19 V's 19/20





# Heart Recipient CorrespondenceImage: Mage: Second seco



#### Heart Recipient Correspondence Apr 19 – Mar 20



### Combined Cardiothoracic Totals - HeartsNHS18/19 V's 19/20Blood and Transplant



#### Lung Recipient Correspondence Apr 18 – Mar 19 Blood and Transplant



#### Lung Recipient Correspondence Apr 19 – Mar 20



## Combined Cardiothoracic Totals - lungsNHS18/19 V's 19/20Blood and Transplant



#### Combined Cardiothoracic Totals Apr 20 – Sep 20



#### Heart Recipient Correspondence Apr 20 – Sep 20



#### Lung Recipient Correspondence Apr 20 – Sep 20