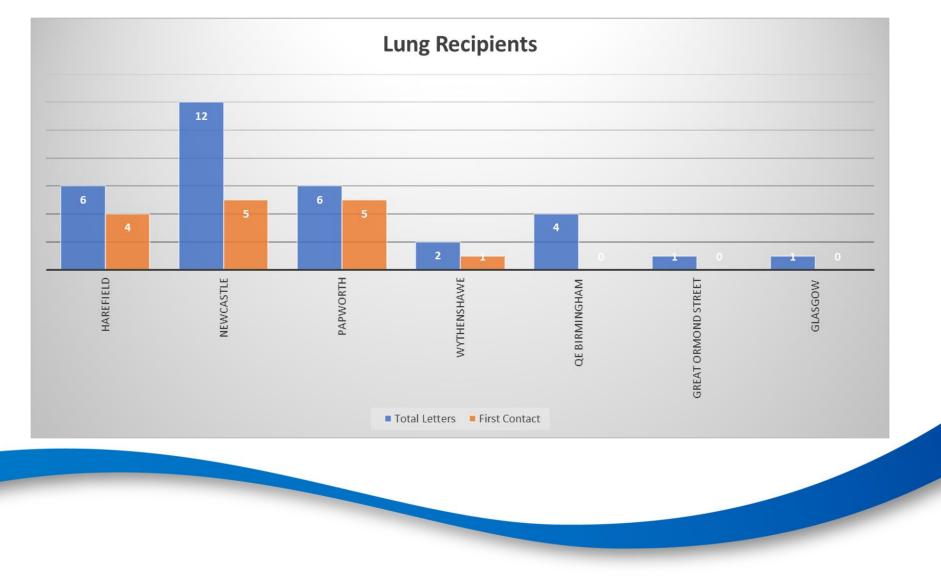

#### Lung Recipient Correspondence Apr 18 – Mar 19 Blood and Transplant

#### Lung Recipient Correspondence Apr 19 – Mar 20

## Combined Cardiothoracic Totals - lungsNHS18/19 V's 19/20Blood and Transplant