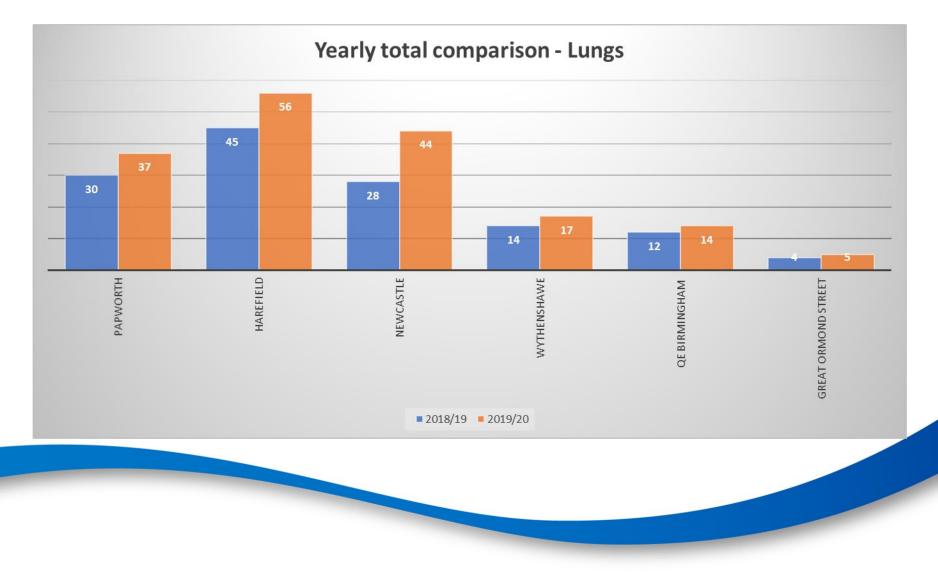

#### Lung Recipient Correspondence Apr 18 – Mar 19 Blood and Transplant

#### Lung Recipient Correspondence Apr 19 – Mar 20

## Combined Cardiothoracic Totals - lungsNHS18/19 V's 19/20Blood and Transplant