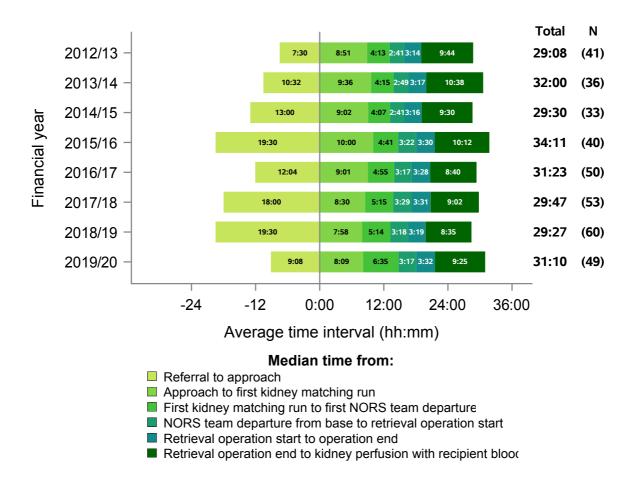

Figure 2 - Median times of DCD organ donation process, UK, 1 April 2012 - 31 March 2020

| Time segment                                                     | Group with oversight responsibility |
|------------------------------------------------------------------|-------------------------------------|
| Referral to approach                                             | National Organ Donation Committee   |
| Approach to first kidney matching run                            | National Organ Donation Committee   |
| First kidney matching run to first NORS team departure           | ODT Hub                             |
| NORS team departure from base to retrieval operation start       | Retrieval Advisory Group            |
| Retrieval operation start to operation end                       | Retrieval Advisory Group            |
| Retrieval operation end to kidney perfusion with recipient blood | Retrieval Advisory Group            |

It is important to note when interpreting all timings charts:

- To aid interpretation of the process following approach, time from referral to formal approach is presented before 0. This period is also excluded from the total median calculation
- If both a cardiothoracic and abdominal NORS team attend a donor; the earliest departure time is selected, and similarly the earliest retrieval operation start time
- The latest operation end time is selected, to signify the end of all donor surgery
- N values do not correspond to the number of donors each year, this is the number of patients for which all time values were available
- Total medians do not equal the sum of all medians calculated
- All timings charts are presented on the same scale to allow for comparison