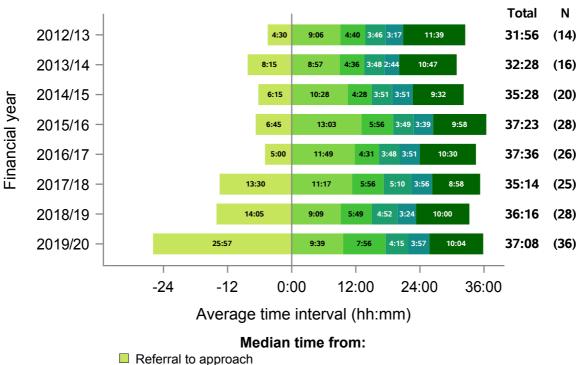

#### **South Wales**

Figure 24 - Median times of DBD organ donation process, South Wales, 1 April 2012 - 31 March 2020

- Approach to first kidney matching run
- First kidney matching run to first NORS team departure
- NORS team departure from base to retrieval operation start
- Retrieval operation start to operation end
- Retrieval operation end to kidney perfusion with recipient blood

#### **South Wales**

Figure 25 - Median times of DCD organ donation process, South Wales, 1 April 2012 - 31 March 2020

#### Median time from:

- Referral to approach
- Approach to first kidney matching run
- First kidney matching run to first NORS team departure
- NORS team departure from base to retrieval operation start
- Retrieval operation start to operation end
- Retrieval operation end to kidney perfusion with recipient blood