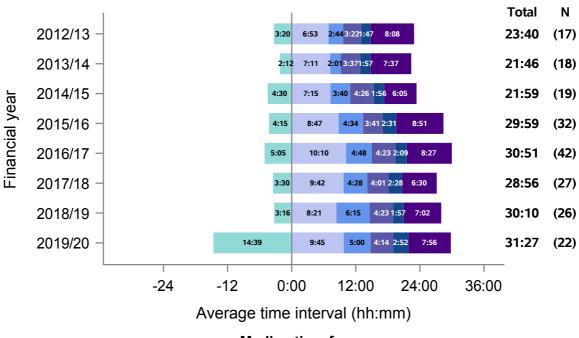

### **Scotland**

Figure 18 - Median times of DBD organ donation process, Scotland, 1 April 2012 - 31 March 2020

#### **Scotland**

Figure 19 - Median times of DCD organ donation process, Scotland, 1 April 2012 - 31 March 2020

#### Median time from:

- Referral to approach
- Approach to first kidney matching run
- First kidney matching run to first NORS team departure
- NORS team departure from base to retrieval operation start
- Retrieval operation start to operation end
- Retrieval operation end to kidney perfusion with recipient blood