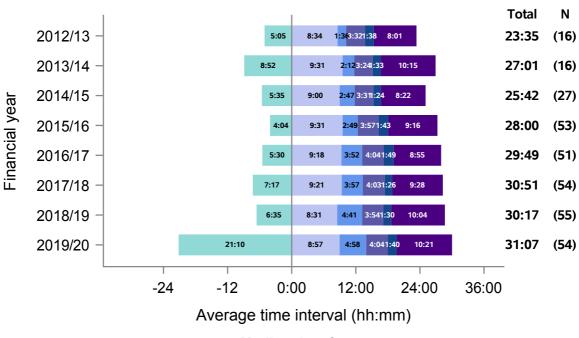

# **Summary of UK activity**

Figure 1 - Median times of DBD organ donation process, UK, 1 April 2012 - 31 March 2020

| Time segment                                                     | Group with oversight responsibility |
|------------------------------------------------------------------|-------------------------------------|
| Referral to approach                                             | National Organ Donation Committee   |
| Approach to first kidney matching run                            | National Organ Donation Committee   |
| First kidney matching run to first NORS team departure           | ODT Hub                             |
| NORS team departure from base to retrieval operation start       | Retrieval Advisory Group            |
| Retrieval operation start to operation end                       | Retrieval Advisory Group            |
| Retrieval operation end to kidney perfusion with recipient blood | Retrieval Advisory Group            |

It is important to note when interpreting all timings charts:

- To aid interpretation of the process following approach, time from referral to formal approach is presented before 0. This period is also excluded from the total median calculation
- If both a cardiothoracic and abdominal NORS team attend a donor; the earliest departure time is selected, and similarly the earliest retrieval operation start time
- The latest operation end time is selected, to signify the end of all donor surgery
- N values do not correspond to the number of donors each year, this is the number of patients for which all time values were available
- Total medians do not equal the sum of all medians calculated
- All timings charts are presented on the same scale to allow for comparison