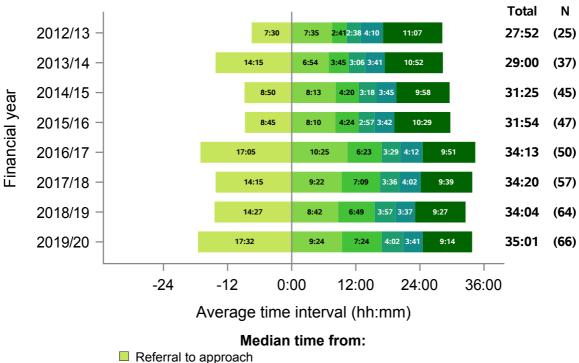

### London

Figure 8 - Median times of DBD organ donation process, London, 1 April 2012 - 31 March 2020

### London

Figure 9 - Median times of DCD organ donation process, London, 1 April 2012 - 31 March 2020