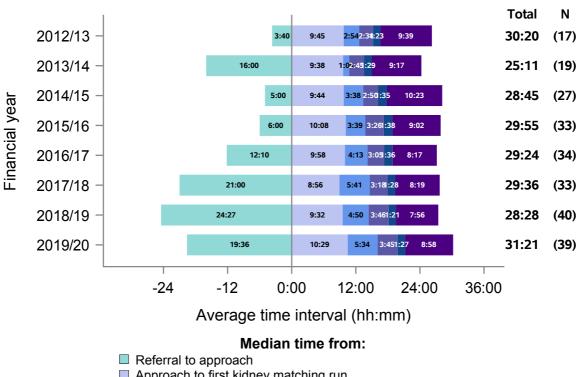

Figure 2 - Median times of DCD organ donation process, UK, 1 April 2012 - 31 March 2020

| Time segment                                                     | Group with oversight responsibility |
|------------------------------------------------------------------|-------------------------------------|
| Referral to approach                                             | National Organ Donation Committee   |
| Approach to first kidney matching run                            | National Organ Donation Committee   |
| First kidney matching run to first NORS team departure           | ODT Hub                             |
| NORS team departure from base to retrieval operation start       | Retrieval Advisory Group            |
| Retrieval operation start to operation end                       | Retrieval Advisory Group            |
| Retrieval operation end to kidney perfusion with recipient blood | Retrieval Advisory Group            |

It is important to note when interpreting all timings charts:

- To aid interpretation of the process following approach, time from referral to formal approach is presented before 0. This period is also excluded from the total median calculation
- If both a cardiothoracic and abdominal NORS team attend a donor; the earliest departure time is selected, and similarly the earliest retrieval operation start time
- The latest operation end time is selected, to signify the end of all donor surgery
- N values do not correspond to the number of donors each year, this is the number of patients for which all time values were available
- Total medians do not equal the sum of all medians calculated
- All timings charts are presented on the same scale to allow for comparison