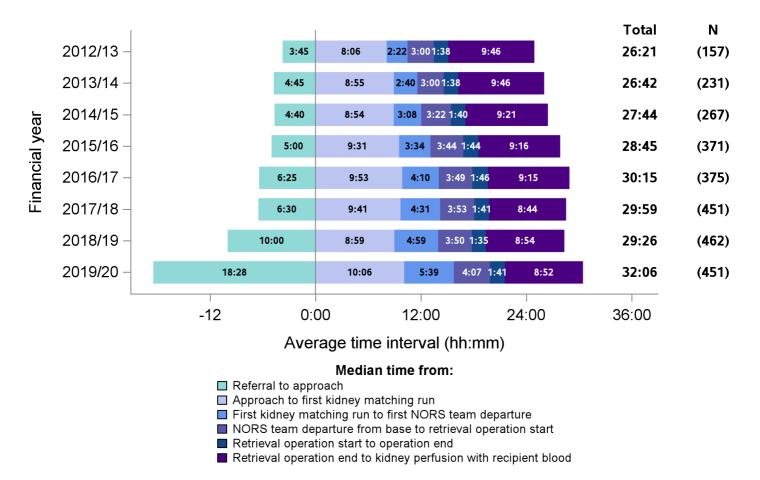

Figure 2 - Median times of DCD organ donation process, UK, 1 April 2012 - 31 March 2020

| Time segment                                                     | Group with oversight responsibility |
|------------------------------------------------------------------|-------------------------------------|
| Referral to approach                                             | National Organ Donation Committee   |
| Approach to first kidney matching run                            | National Organ Donation Committee   |
| First kidney matching run to first NORS team departure           | ODT Hub                             |
| NORS team departure from base to retrieval operation start       | Retrieval Advisory Group            |
| Retrieval operation start to operation end                       | Retrieval Advisory Group            |
| Retrieval operation end to kidney perfusion with recipient blood | Retrieval Advisory Group            |

It is important to note when interpreting all timings charts:

- To aid interpretation of the process following approach, time from referral to formal approach is presented before 0. This period is also excluded from the total median calculation
- If both a cardiothoracic and abdominal NORS team attend a donor; the earliest departure time is selected, and similarly the earliest retrieval operation start time
- The latest operation end time is selected, to signify the end of all donor surgery
- N values do not correspond to the number of donors each year, this is the number of patients for which all time values were available
- Total medians do not equal the sum of all medians calculated
- All timings charts are presented on the same scale to allow for comparison