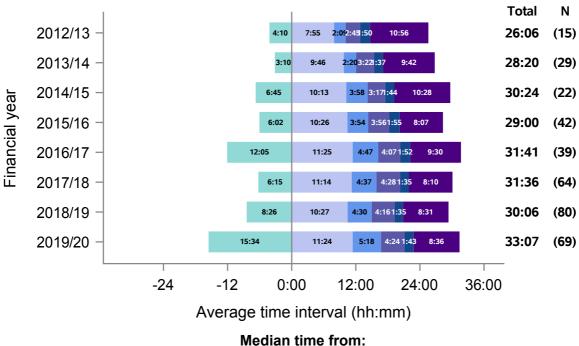

#### **Eastern**

Figure 6 - Median times of DBD organ donation process, Eastern, 1 April 2012 - 31 March 2020

#### **Eastern**

Figure 7 - Median times of DCD organ donation process, Eastern, 1 April 2012 - 31 March 2020