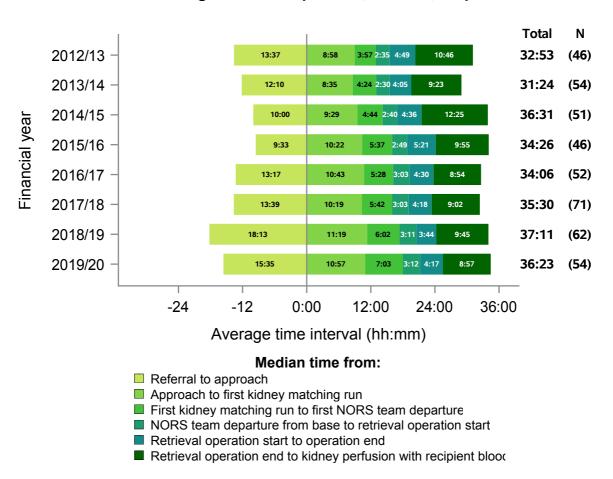

# **Summary of UK activity**

Figure 1 - Median times of DBD organ donation process, UK, 1 April 2012 - 31 March 2020

| Time segment                                                     | Group with oversight responsibility |
|------------------------------------------------------------------|-------------------------------------|
| Referral to approach                                             | National Organ Donation Committee   |
| Approach to first kidney matching run                            | National Organ Donation Committee   |
| First kidney matching run to first NORS team departure           | ODT Hub                             |
| NORS team departure from base to retrieval operation start       | Retrieval Advisory Group            |
| Retrieval operation start to operation end                       | Retrieval Advisory Group            |
| Retrieval operation end to kidney perfusion with recipient blood | Retrieval Advisory Group            |

It is important to note when interpreting all timings charts:

- To aid interpretation of the process following approach, time from referral to formal approach is presented before 0. This period is also excluded from the total median calculation
- If both a cardiothoracic and abdominal NORS team attend a donor; the earliest departure time is selected, and similarly the earliest retrieval operation start time
- The latest operation end time is selected, to signify the end of all donor surgery
- N values do not correspond to the number of donors each year, this is the number of patients for which all time values were available
- Total medians do not equal the sum of all medians calculated
- All timings charts are presented on the same scale to allow for comparison