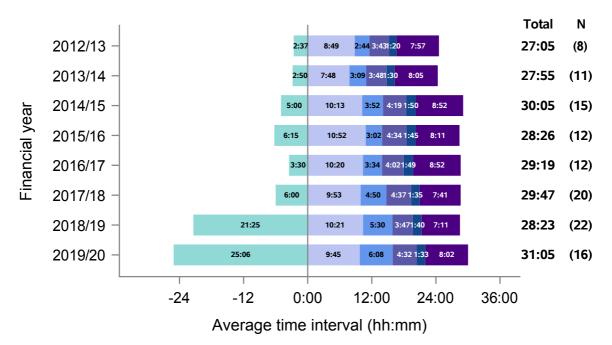

# **Summary of UK activity**

Figure 1 - Median times of DBD organ donation process, UK, 1 April 2012 - 31 March 2020

| Time segment                                                     | Group with oversight responsibility |
|------------------------------------------------------------------|-------------------------------------|
| Referral to approach                                             | National Organ Donation Committee   |
| Approach to first kidney matching run                            | National Organ Donation Committee   |
| First kidney matching run to first NORS team departure           | ODT Hub                             |
| NORS team departure from base to retrieval operation start       | Retrieval Advisory Group            |
| Retrieval operation start to operation end                       | Retrieval Advisory Group            |
| Retrieval operation end to kidney perfusion with recipient blood | Retrieval Advisory Group            |

It is important to note when interpreting all timings charts:

- To aid interpretation of the process following approach, time from referral to formal approach is presented before 0. This period is also excluded from the total median calculation
- If both a cardiothoracic and abdominal NORS team attend a donor; the earliest departure time is selected, and similarly the earliest retrieval operation start time
- The latest operation end time is selected, to signify the end of all donor surgery
- N values do not correspond to the number of donors each year, this is the number of patients for which all time values were available
- Total medians do not equal the sum of all medians calculated
- All timings charts are presented on the same scale to allow for comparison