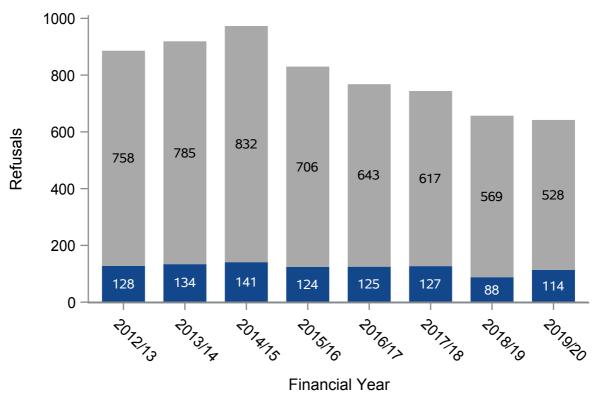

Figure 3 - Family refusals where organ donation discussion occurred, eligible DBD 1 April 2012 - 31 March 2020

Figure 4 - Family refusals where organ donation discussion occurred, eligible DCD 1 April 2012 - 31 March 2020

- Consent/Authorisation refused due to the length of process
- Consent/Authorisation refused for other reason