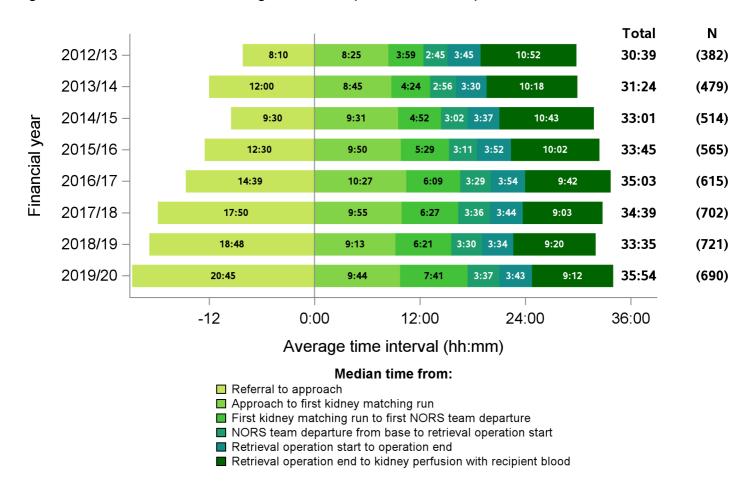

# **Summary of UK activity**

Figure 1 - Median times of DBD organ donation process, UK, 1 April 2012 - 31 March 2020

| Time segment                                                     | Group with oversight responsibility |
|------------------------------------------------------------------|-------------------------------------|
| Referral to approach                                             | National Organ Donation Committee   |
| Approach to first kidney matching run                            | National Organ Donation Committee   |
| First kidney matching run to first NORS team departure           | ODT Hub                             |
| NORS team departure from base to retrieval operation start       | Retrieval Advisory Group            |
| Retrieval operation start to operation end                       | Retrieval Advisory Group            |
| Retrieval operation end to kidney perfusion with recipient blood | Retrieval Advisory Group            |

It is important to note when interpreting all timings charts:

- To aid interpretation of the process following approach, time from referral to formal approach is presented before 0. This period is also excluded from the total median calculation
- If both a cardiothoracic and abdominal NORS team attend a donor; the earliest departure time is selected, and similarly the earliest retrieval operation start time
- The latest operation end time is selected, to signify the end of all donor surgery
- N values do not correspond to the number of donors each year, this is the number of patients for which all time values were available
- Total medians do not equal the sum of all medians calculated
- All timings charts are presented on the same scale to allow for comparison