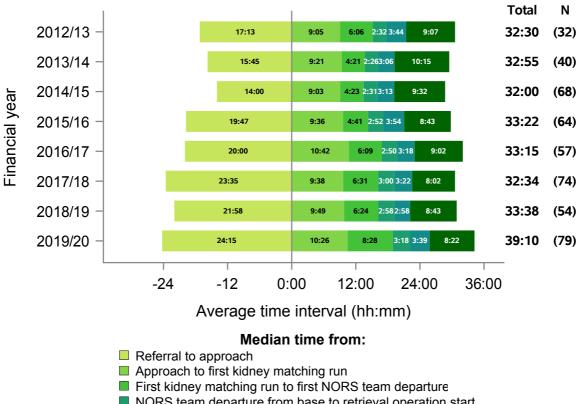

# **Summary of UK activity**

Figure 1 - Median times of DBD organ donation process, UK, 1 April 2012 - 31 March 2020

| Time segment                                                     | Group with oversight responsibility |
|------------------------------------------------------------------|-------------------------------------|
| Referral to approach                                             | National Organ Donation Committee   |
| Approach to first kidney matching run                            | National Organ Donation Committee   |
| First kidney matching run to first NORS team departure           | ODT Hub                             |
| NORS team departure from base to retrieval operation start       | Retrieval Advisory Group            |
| Retrieval operation start to operation end                       | Retrieval Advisory Group            |
| Retrieval operation end to kidney perfusion with recipient blood | Retrieval Advisory Group            |

It is important to note when interpreting all timings charts:

- To aid interpretation of the process following approach, time from referral to formal approach is presented before 0. This period is also excluded from the total median calculation
- If both a cardiothoracic and abdominal NORS team attend a donor; the earliest departure time is selected, and similarly the earliest retrieval operation start time
- The latest operation end time is selected, to signify the end of all donor surgery
- N values do not correspond to the number of donors each year, this is the number of patients for which all time values were available
- Total medians do not equal the sum of all medians calculated
- All timings charts are presented on the same scale to allow for comparison