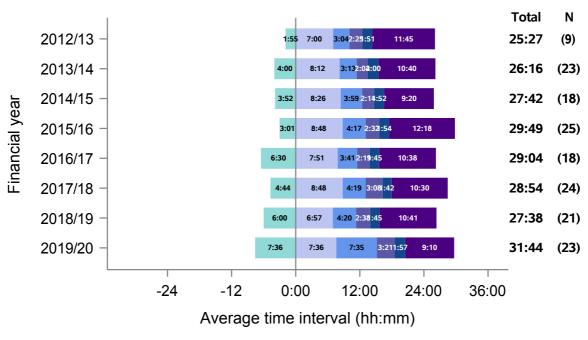

### **Northern**

Figure 16 - Median times of DBD organ donation process, Northern, 1 April 2012 - 31 March 2020

- Referral to approach
- Approach to first kidney matching run
- First kidney matching run to first NORS team departure
- NORS team departure from base to retrieval operation start
- Retrieval operation start to operation end
- Retrieval operation end to kidney perfusion with recipient blood

#### **Northern**

Figure 17 - Median times of DCD organ donation process, Northern, 1 April 2012 - 31 March 2020

#### Median time from:

- Referral to approach
- Approach to first kidney matching run
- First kidney matching run to first NORS team departure
- NORS team departure from base to retrieval operation start
- Retrieval operation start to operation end
- Retrieval operation end to kidney perfusion with recipient blood