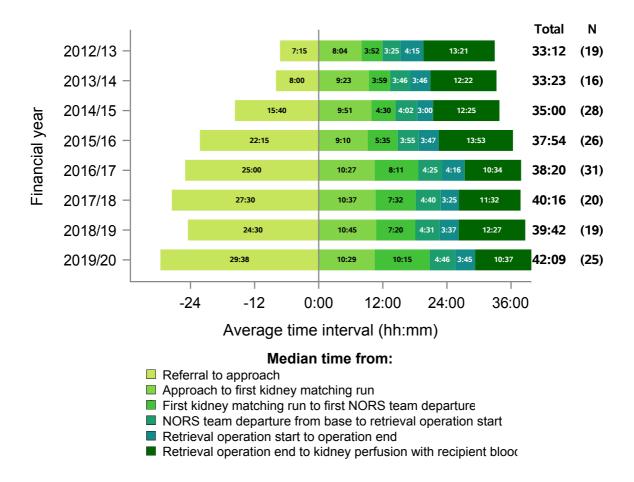

Figure 2 - Median times of DCD organ donation process, UK, 1 April 2012 - 31 March 2020

| Time segment                                                     | Group with oversight responsibility |
|------------------------------------------------------------------|-------------------------------------|
| Referral to approach                                             | National Organ Donation Committee   |
| Approach to first kidney matching run                            | National Organ Donation Committee   |
| First kidney matching run to first NORS team departure           | ODT Hub                             |
| NORS team departure from base to retrieval operation start       | Retrieval Advisory Group            |
| Retrieval operation start to operation end                       | Retrieval Advisory Group            |
| Retrieval operation end to kidney perfusion with recipient blood | Retrieval Advisory Group            |

It is important to note when interpreting all timings charts:

- To aid interpretation of the process following approach, time from referral to formal approach is presented before 0. This period is also excluded from the total median calculation
- If both a cardiothoracic and abdominal NORS team attend a donor; the earliest departure time is selected, and similarly the earliest retrieval operation start time
- The latest operation end time is selected, to signify the end of all donor surgery
- N values do not correspond to the number of donors each year, this is the number of patients for which all time values were available
- Total medians do not equal the sum of all medians calculated
- All timings charts are presented on the same scale to allow for comparison