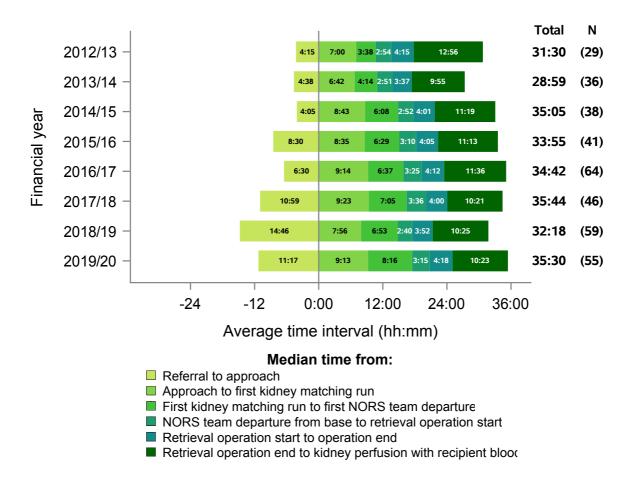

# **Summary of UK activity**

Figure 1 - Median times of DBD organ donation process, UK, 1 April 2012 - 31 March 2020

| Time segment                                                     | Group with oversight responsibility |
|------------------------------------------------------------------|-------------------------------------|
| Referral to approach                                             | National Organ Donation Committee   |
| Approach to first kidney matching run                            | National Organ Donation Committee   |
| First kidney matching run to first NORS team departure           | ODT Hub                             |
| NORS team departure from base to retrieval operation start       | Retrieval Advisory Group            |
| Retrieval operation start to operation end                       | Retrieval Advisory Group            |
| Retrieval operation end to kidney perfusion with recipient blood | Retrieval Advisory Group            |

It is important to note when interpreting all timings charts:

- To aid interpretation of the process following approach, time from referral to formal approach is presented before 0. This period is also excluded from the total median calculation
- If both a cardiothoracic and abdominal NORS team attend a donor; the earliest departure time is selected, and similarly the earliest retrieval operation start time
- The latest operation end time is selected, to signify the end of all donor surgery
- N values do not correspond to the number of donors each year, this is the number of patients for which all time values were available
- Total medians do not equal the sum of all medians calculated
- All timings charts are presented on the same scale to allow for comparison