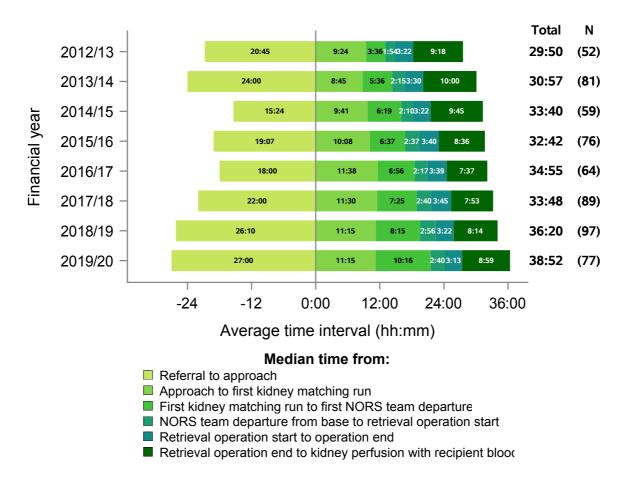

#### **Eastern**

Figure 6 - Median times of DBD organ donation process, Eastern, 1 April 2012 - 31 March 2020