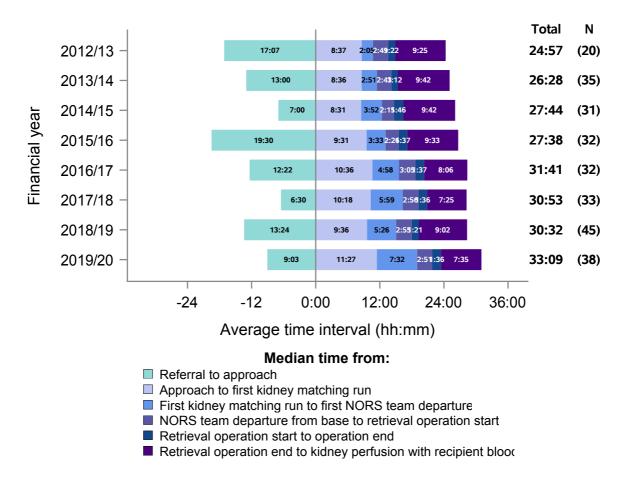

### **Northern Ireland**

Figure 14 - Median times of DBD organ donation process, Northern Ireland, 1 April 2012 - 31 March 2020

### **Northern Ireland**

Figure 15 - Median times of DCD organ donation process, Northern Ireland, 1 April 2012 - 31 March 2020