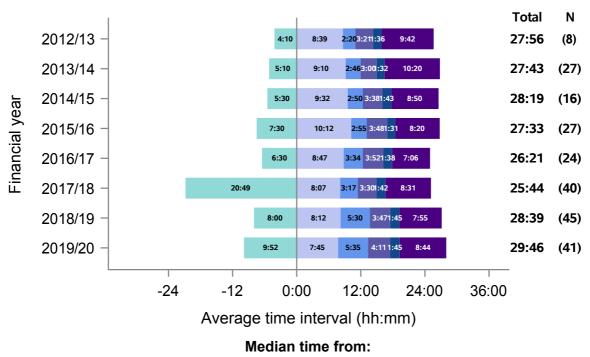

#### **South Central**

Figure 20 - Median times of DBD organ donation process, South Central, 1 April 2012 - 31 March 2020

#### **South Central**

Figure 21 - Median times of DCD organ donation process, South Central, 1 April 2012 - 31 March 2020

- Referral to approach
- Approach to first kidney matching run
- First kidney matching run to first NORS team departure
- NORS team departure from base to retrieval operation start
- Retrieval operation start to operation end
- Retrieval operation end to kidney perfusion with recipient blood