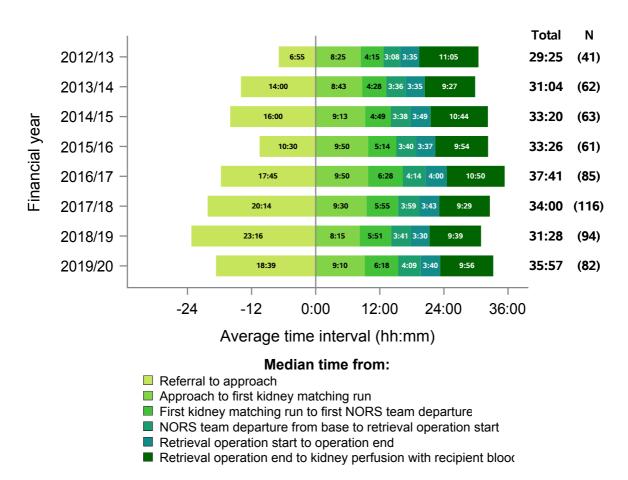

### London

Figure 8 - Median times of DBD organ donation process, London, 1 April 2012 - 31 March 2020

### London

Figure 9 - Median times of DCD organ donation process, London, 1 April 2012 - 31 March 2020