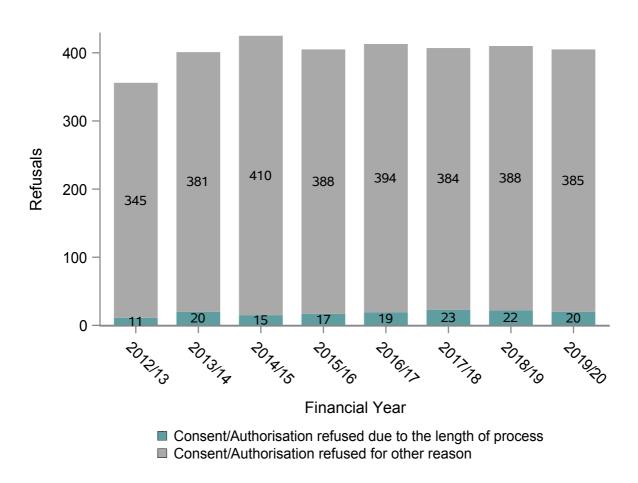

Figure 3 - Family refusals where organ donation discussion occurred, eligible DBD 1 April 2012 - 31 March 2020

Figure 4 - Family refusals where organ donation discussion occurred, eligible DCD 1 April 2012 - 31 March 2020

- Consent/Authorisation refused due to the length of process
- Consent/Authorisation refused for other reason