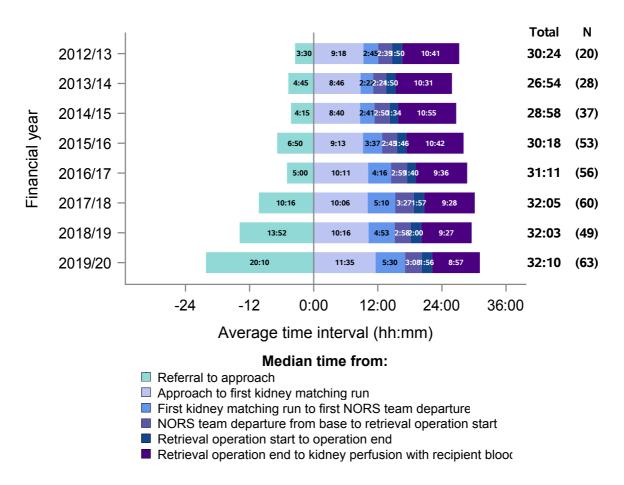

Figure 2 - Median times of DCD organ donation process, UK, 1 April 2012 - 31 March 2020

| Time segment                                                     | Group with oversight responsibility |
|------------------------------------------------------------------|-------------------------------------|
| Referral to approach                                             | National Organ Donation Committee   |
| Approach to first kidney matching run                            | National Organ Donation Committee   |
| First kidney matching run to first NORS team departure           | ODT Hub                             |
| NORS team departure from base to retrieval operation start       | Retrieval Advisory Group            |
| Retrieval operation start to operation end                       | Retrieval Advisory Group            |
| Retrieval operation end to kidney perfusion with recipient blood | Retrieval Advisory Group            |

It is important to note when interpreting all timings charts:

- To aid interpretation of the process following approach, time from referral to formal approach is presented before 0. This period is also excluded from the total median calculation
- If both a cardiothoracic and abdominal NORS team attend a donor; the earliest departure time is selected, and similarly the earliest retrieval operation start time
- The latest operation end time is selected, to signify the end of all donor surgery
- N values do not correspond to the number of donors each year, this is the number of patients for which all time values were available
- Total medians do not equal the sum of all medians calculated
- All timings charts are presented on the same scale to allow for comparison