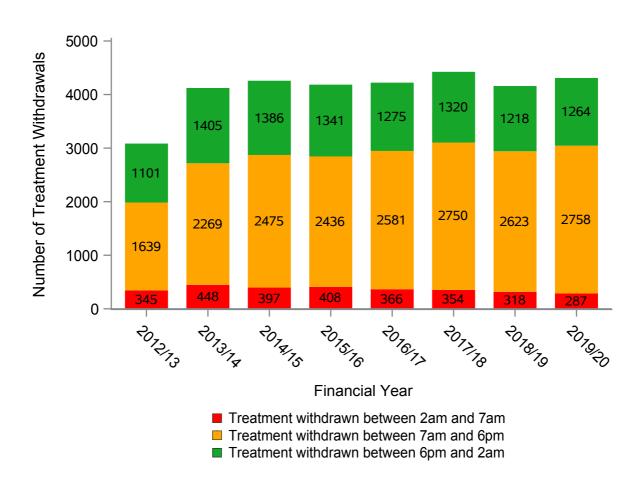

### Withdrawal of life sustaining treatment (WLST)

| Table 2 WLST timings in 2019/20 |                        |                                               |   |  |  |  |  |
|---------------------------------|------------------------|-----------------------------------------------|---|--|--|--|--|
|                                 |                        | Treatment<br>withdrawn between<br>2am and 7am |   |  |  |  |  |
| Team name                       | Treatment<br>withdrawn | N                                             | % |  |  |  |  |
| Eastern                         | withdrawn<br>581       | 41                                            | 7 |  |  |  |  |
| London                          | 425                    | 22                                            | 5 |  |  |  |  |
| Midlands                        | 565                    | 34                                            | 6 |  |  |  |  |
| North West                      | 644                    | 51                                            | 8 |  |  |  |  |
| Northern                        | 266                    | 15                                            | 6 |  |  |  |  |
| Northern Ireland                | 96                     | 4                                             | 4 |  |  |  |  |
| Scotland                        | 233                    | 15                                            | 6 |  |  |  |  |
| South Central                   | 368                    | 30                                            | 8 |  |  |  |  |
| South East                      | 339                    | 22                                            | 6 |  |  |  |  |
| South Wales                     | 161                    | 9                                             | 6 |  |  |  |  |
| South West                      | 217                    | 14                                            | 6 |  |  |  |  |
| Yorkshire                       | 414                    | 30                                            | 7 |  |  |  |  |

Figure 5 - Timings of WLST, 1 April 2012 - 31 March 2020