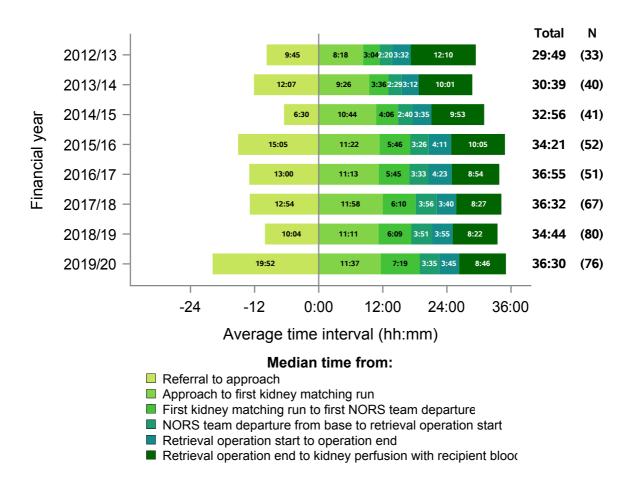

### **Northern**

Figure 16 - Median times of DBD organ donation process, Northern, 1 April 2012 - 31 March 2020

- Referral to approach
- Approach to first kidney matching run
- First kidney matching run to first NORS team departure
- NORS team departure from base to retrieval operation start
- Retrieval operation start to operation end
- Retrieval operation end to kidney perfusion with recipient blood

#### **Northern**

Figure 17 - Median times of DCD organ donation process, Northern, 1 April 2012 - 31 March 2020

#### Median time from:

- Referral to approach
- Approach to first kidney matching run
- First kidney matching run to first NORS team departure
- NORS team departure from base to retrieval operation start
- Retrieval operation start to operation end
- Retrieval operation end to kidney perfusion with recipient blood