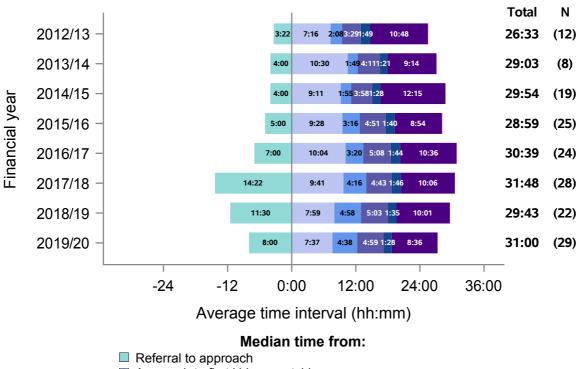

#### **Eastern**

Figure 6 - Median times of DBD organ donation process, Eastern, 1 April 2012 - 31 March 2020

#### **Eastern**

Figure 7 - Median times of DCD organ donation process, Eastern, 1 April 2012 - 31 March 2020