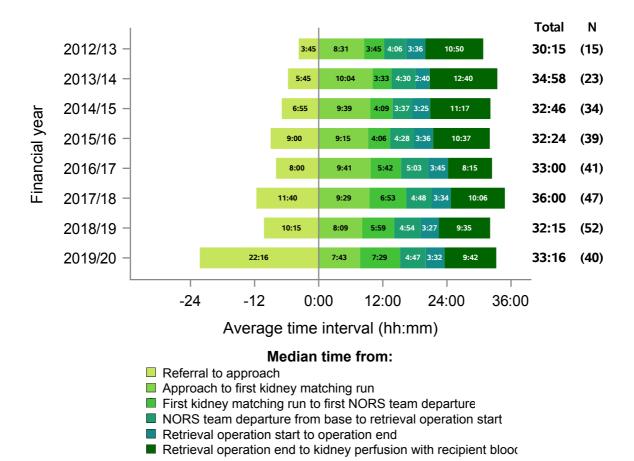

Figure 2 - Median times of DCD organ donation process, UK, 1 April 2012 - 31 March 2020

| Time segment                                                     | Group with oversight responsibility |
|------------------------------------------------------------------|-------------------------------------|
| Referral to approach                                             | National Organ Donation Committee   |
| Approach to first kidney matching run                            | National Organ Donation Committee   |
| First kidney matching run to first NORS team departure           | ODT Hub                             |
| NORS team departure from base to retrieval operation start       | Retrieval Advisory Group            |
| Retrieval operation start to operation end                       | Retrieval Advisory Group            |
| Retrieval operation end to kidney perfusion with recipient blood | Retrieval Advisory Group            |

It is important to note when interpreting all timings charts:

- To aid interpretation of the process following approach, time from referral to formal approach is presented before 0. This period is also excluded from the total median calculation
- If both a cardiothoracic and abdominal NORS team attend a donor; the earliest departure time is selected, and similarly the earliest retrieval operation start time
- The latest operation end time is selected, to signify the end of all donor surgery
- N values do not correspond to the number of donors each year, this is the number of patients for which all time values were available
- Total medians do not equal the sum of all medians calculated
- All timings charts are presented on the same scale to allow for comparison