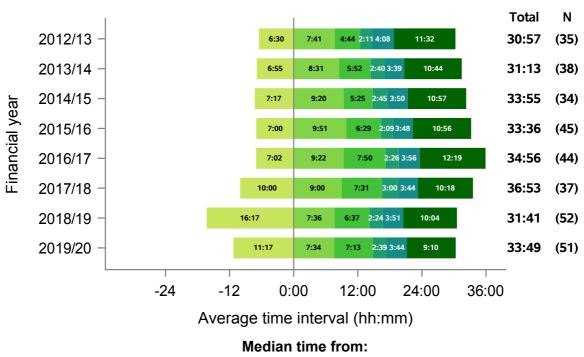

### **Northern**

Figure 16 - Median times of DBD organ donation process, Northern, 1 April 2012 - 31 March 2020

- Referral to approach
- Approach to first kidney matching run
- First kidney matching run to first NORS team departure
- NORS team departure from base to retrieval operation start
- Retrieval operation start to operation end
- Retrieval operation end to kidney perfusion with recipient blood

#### Median time from:

- Referral to approach
- Approach to first kidney matching run
- First kidney matching run to first NORS team departure
- NORS team departure from base to retrieval operation start
- Retrieval operation start to operation end
- Retrieval operation end to kidney perfusion with recipient blood