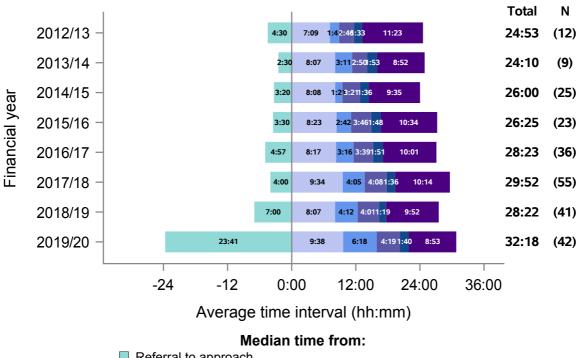

Figure 2 - Median times of DCD organ donation process, UK, 1 April 2012 - 31 March 2020

| Time segment                                                     | Group with oversight responsibility |
|------------------------------------------------------------------|-------------------------------------|
| Referral to approach                                             | National Organ Donation Committee   |
| Approach to first kidney matching run                            | National Organ Donation Committee   |
| First kidney matching run to first NORS team departure           | ODT Hub                             |
| NORS team departure from base to retrieval operation start       | Retrieval Advisory Group            |
| Retrieval operation start to operation end                       | Retrieval Advisory Group            |
| Retrieval operation end to kidney perfusion with recipient blood | Retrieval Advisory Group            |