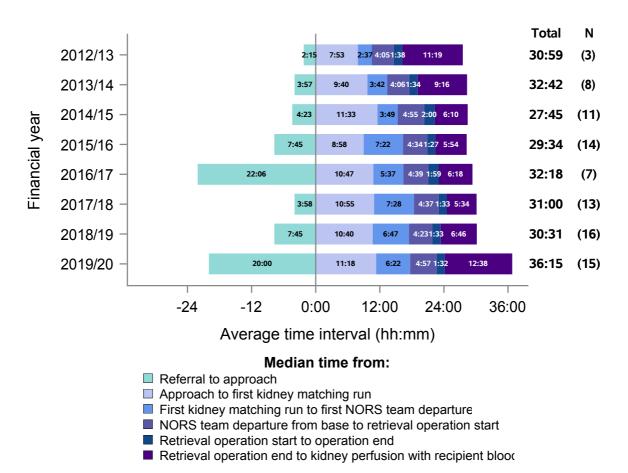

#### **Eastern**

Figure 7 - Median times of DCD organ donation process, Eastern, 1 April 2012 - 31 March 2020

#### Median time from:

- Referral to approach
- Approach to first kidney matching run
- First kidney matching run to first NORS team departure
- NORS team departure from base to retrieval operation start
- Retrieval operation start to operation end
- Retrieval operation end to kidney perfusion with recipient blood