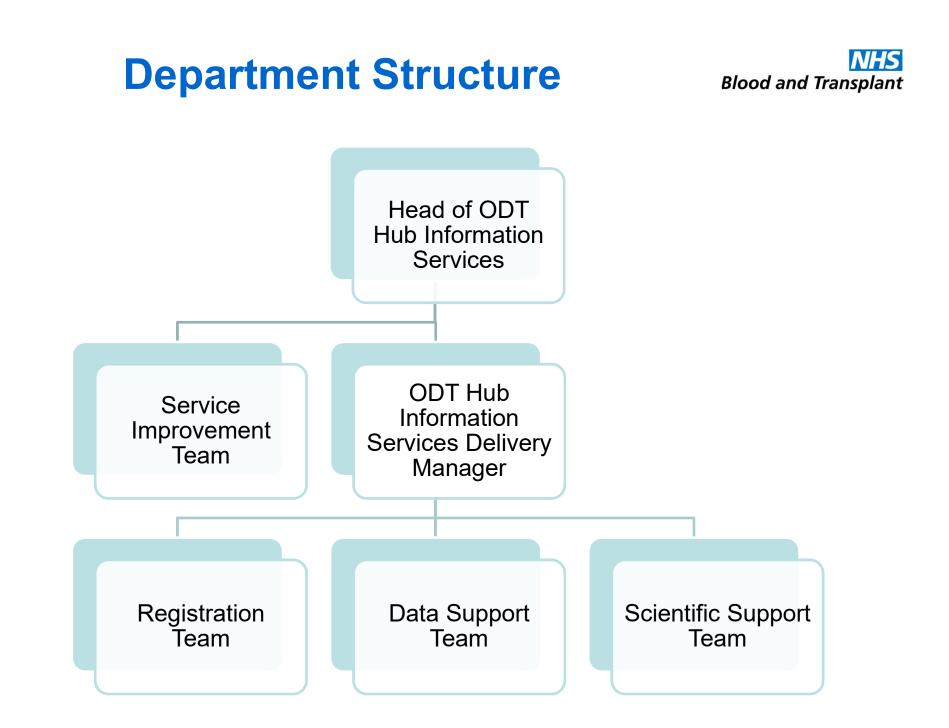

|                                                                                                           |  |  |  |
|         |                                                                                              |                                                                                               |                                                                                                           |  |  |  |
|         | Make transplants<br>happen<br>Patient registration<br>NLDKSS Administration                  | Ensure patient safety<br>Scientific Support<br>Transplant follow-up<br>Living Donor follow-up | Fulfil statutory obligations<br>Human Tissue Act<br>Traceability of Organs<br>Patient Information Consent |  |  |  |











# **Statutory Obligations**

#### The quality & safety of organs intended for transplant



### Human Tissue Act 2004



"The Quality and Safety of Organs Intended for Transplantation: A documentary framework" [www.hta.gov.uk]

NHSBT assisted functions include (but not limited to)

- Supervise the exchange of organs between the UK and other countries
- Record traceability at all stages from donation to implantation or disposal
- Record activities of procurement organisations and transplantation centres
  - including aggregated numbers of living and deceased donors
  - the types and quantities of organs procured and transplanted
  - publish an annual report on activities of procurement and transplant centres
- Register all living donors *endeavouring* to ensure the follow-up of li