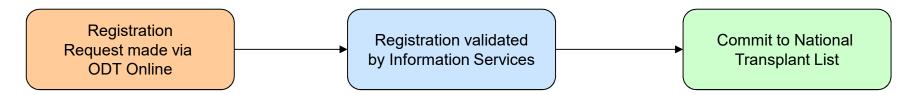

- IS responsible for the elective patients registrations
  - Urgent registrations processed by the Duty Office (24/7 service)
- Elective registration 'requests' are made via ODT Online (web-based facility)

- ODT Online used to record transplant outcomes 24/7 (e.g. removals, deaths)
- Elective patients can only be activated during standard office hours

### **Registration using ODT Online**Blood and Transplant

| 🖉 National Transplant Database Services - Windows Internet | Explorer                               |                                | - P M     |
|------------------------------------------------------------|----------------------------------------|--------------------------------|-----------|
| 🚱 🕞 👻 https://ntn.uktransplant.nhs.uk/ntn/uktntnapps.html  |                                        | Google                         | P -       |
| File Edit View Favorites Tools Help                        |                                        |                                | Links 🏾 🎽 |
| 😭 🏟 🍘 National Transplant Database Services                |                                        | 🚹 🔹 🔝 👘 🖶 🕞 Page 🕶 🏠 Tools 👻 🌘 | - 3 🛍     |
|                                                            |                                        |                                | ^         |
| We                                                         | come to the National Transplant Databa | ase Services                   |           |
|                                                            | IT Service Desk 0113 820 8777          |                                |           |
|                                                            |                                        |                                |           |
|                                                            | Centre-Specific Data Download          |                                |           |
|                                                            |                                        |                                |           |
|                                                            | Patient Registration & Follow-up       |                                |           |
|                                                            |                                        |                                |           |
|                                                            | Online Statistics                      |                                |           |
|                                                            |                                        |                                |           |
|                                                            | Configurable Waiting List              |                                |           |
|                                                            | Configuratic waiting List              |                                |           |
|                                                            | Sign Off                               |                                |           |
|                                                            | Sign On                                |                                |           |
|                                                            |                                        |                                |           |
|                                                            |                                        |                                |           |
|                                                            |                                        |                                |           |
|                                                            |                                        |                                |           |
|                                                            |                                        |                                |           |
|                                                            |                                        |                                |           |
|                                                            |                                        |                                |           |
|                                                            |                                        |                                |           |
|                                                            |                                        |                                |           |
|                                                            |                                        |                                |           |
|                                                            |                                        |                                |           |
|                                                            |                                        |                                |           |
|                                                            |                                        |                                | *         |
| Done                                                       |                                        | 🕘 Internet 🔍 1                 | 00% •     |