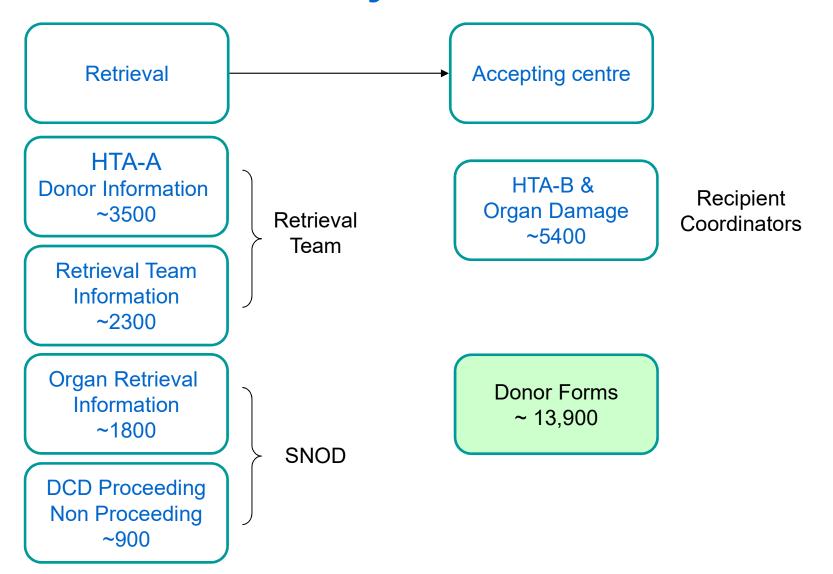

is highly dependent on the accuracy of the scientific data used in the organ allocation process

#### **Donor & Recipient Tissue Typing (HLA)**

Validate HLA to national standardsIdentify & resolve discrepancies

Patient Disadvantage Investigation Patient listed incorrectly (rare)

- Initiate investigation into 'error'
- Identify likelihood of missed offers
- May award special prioritisation

#### **Recipient HLA Antibodies**

- Avoid predictable graft rejection
- Validate antibody profiles
- Provide listing advice (risk vs chance)

#### **Patient Based Allocation Advice**

- Advice on chance of transplant
- Advice on options available



# **Information Processing**

Retrieval Transplant Record Transplant Follow-up Live Donor Health Outcomes



### Retrieved Organ Information Pathway





### **Transplant Information Pathway**



#### **Service Specification - DoH**



### **Information Return Rates**



| HTA-A | 99% |
|-------|-----|
| HTA-B | 98% |

| Transplant Record     | 99%  |
|-----------------------|------|
| Three-Month Follow-Up | 98%  |
| 12 Month Follow-Up    | >90% |

| Lifetime | Follov | v-Up |
|----------|--------|------|
|----------|--------|------|

85% to 90%

Living Donor Follow-Up

85% (Short term)

80% (Longer term)





• Information Services are primarily responsible for:

Overseeing the registration process Coordinating the National Living Donor Kidney Sharing Scheme Traceability of Organs (HTA-A & B) Populate the UK Transplant Registry

- The way in which we deliver our services requires significant modernisation
- We remain grateful & continue