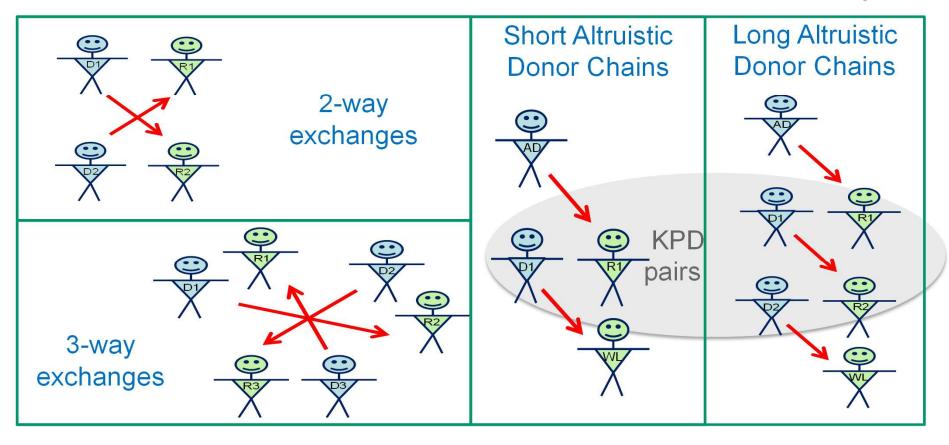

## Live Donor Kidney Sharing Scheme Blood and Transplant

- Offers living donor transplants to pairs with incompatible but willing live donors
- IS are responsible for the administration of the sharing scheme
- Process run quarterly
- Lisa will talk about this later

#### Matching runs identify....