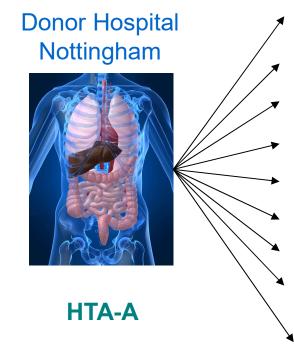

### HTA Traceability of Organs 'Every time, in good time'

• Responsibility to record the origin & final destination of all retrieved solid organs

Abdominal Retrieval Team Cardiothoracic Retrieval Team

(also applies to living donors)

Edinburgh London Birmingham Newcastle Cardiff Manchester Papworth Harefield Oxford

Left kidney Right kidney Left Liver Lobe Right Liver Lobe Pancreas Heart Left Lung Right Lung Bowel