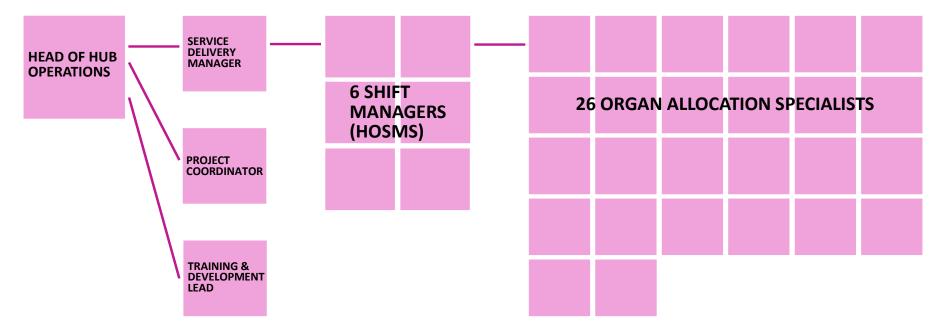

#### **ODT HUB OPERATIONS**

#### **ODT HUB OPERATIONS**

Based in Bristol Operates 24 hours a day 365 days a year

### ODT HUB OPERATIONS Four teams Seven Organ Allocation Specialists Shift Manager

# ODT HUB OPERATIONS Minimum staffing level of four 12.5 hour shifts

# **ODT HUB OPERATIONS** Shift pattern - four on – four off Two days – two nights