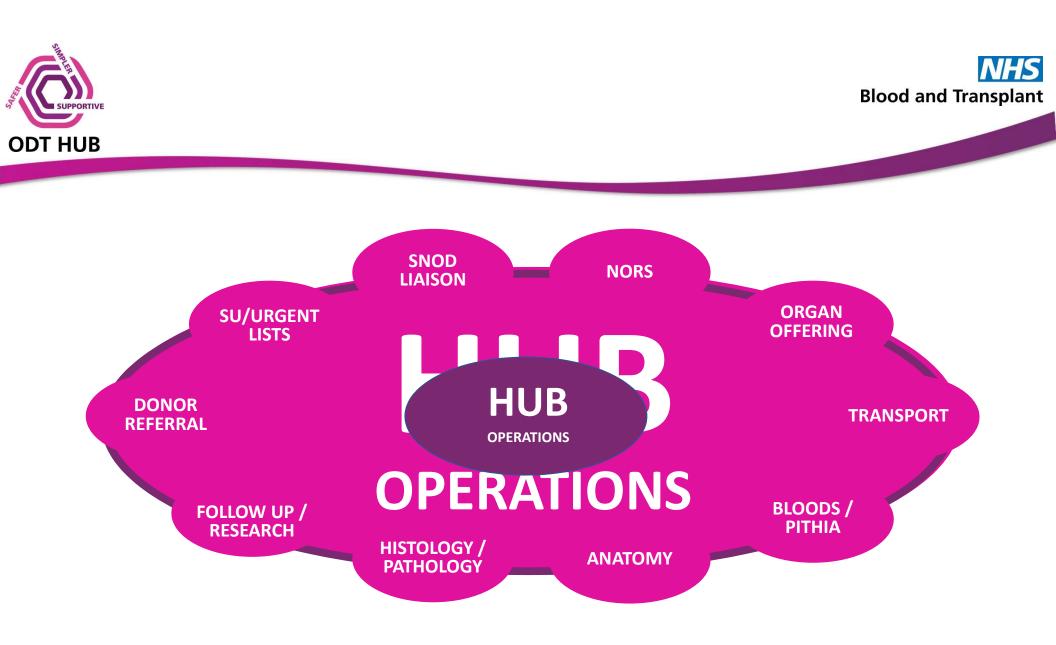

#### **ODT HUB OPERATIONS**

#### **ODT HUB OPERATIONS**

Based in Bristol Operates 24 hours a day 365 days a year

### ODT HUB OPERATIONS Four teams Seven Organ Allocation Specialists Shift Manager

# DONOR REFERRAL

# SNOD LIAISON

# **NORS** National Organ Retrieval Service

# ORGAN OFFERING

# TRANSPORT

# BLOODS PITHIA

# ANATOMY

# HISTOLOGY PATHOLOGY

# FOLLOW UP / RESEARCH