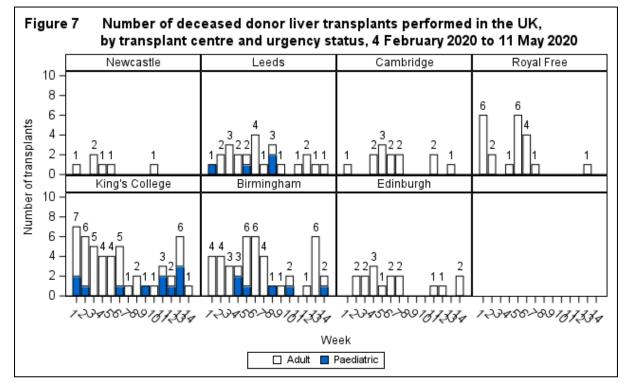

### **NHS BLOOD & TRANSPLANT**

### Liver offering outcome, 4 February to 11 May 2020

This report examines the offering outcome of livers offered for transplantation from UK deceased donors between 4 February and 11 May 2020 as recorded on the UK Transplant Registry on 14 May 2020.

















# Liver offering outcomes – 5<sup>th</sup> May – 11<sup>th</sup> May



LAG(20)2









104 patients active on the UK elective list on 14 May 2020; 75 are adult and 29 paediatric



| Table 1    | Number of super-urgent and clinically urgent patients active on the transplant list on 14 May 2020, by centre and blood group |                |                |                  |       |           |            |  |  |  |
|------------|-------------------------------------------------------------------------------------------------------------------------------|----------------|----------------|------------------|-------|-----------|------------|--|--|--|
|            | Birmingham