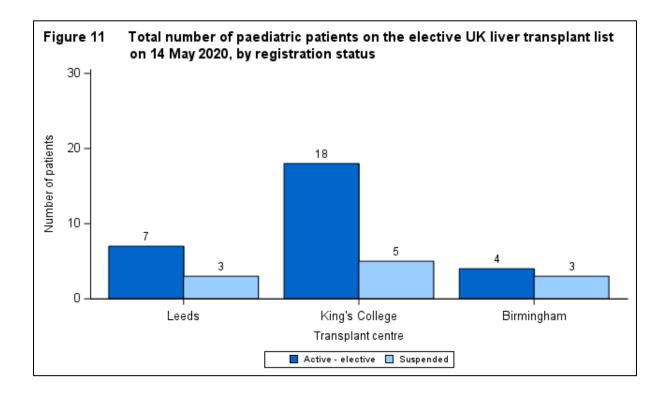

# Liver offering outcomes – 5<sup>th</sup> May – 11<sup>th</sup> May

LAG(20)2

104 patients active on the UK elective list on 14 May 2020; 75 are adult and 29 paediatric

| Table 1    | Number of super-urgent and clinically urgent patients active on the transplant list on 14 May 2020, by centre and blood group |                |                |                  |       |           |            |  |  |  |
|------------|-------------------------------------------------------------------------------------------------------------------------------|----------------|----------------|------------------|-------|-----------|------------|--|--|--|
|            | Birmingham                                                                                                                    | Cambridge      | Edinburgh      | Kings<br>College | Leeds | Newcastle | Royal Free |  |  |  |
| Super-uro  | jent patients                                                                                                                 |                |                | Conogo           |       |           |            |  |  |  |
| 0          |                                                                                                                               | 0              | 0              | 0                | 0     | 0         | 0          |  |  |  |
| A          | 0                                                                                                                             | 0              | 0              | 0                | 0     | 0         | 0          |  |  |  |
| B          | 0                                                                                                                             | 0              | 0              | 0                | 0     | 0         | 0          |  |  |  |
| AB         | 0                                                                                                                             | 0              | 0              | 0                | 0     | 0         | 0          |  |  |  |
|            |                                                                                                                               | -              |                |                  |       |           | -          |  |  |  |
| Total      | 0                                                                                                                             | 0              | 0              | 0                | 0     | 0         | 0          |  |  |  |
|            |                                                                                                                               |                |                |                  |       |           |            |  |  |  |
| Clinically | Urgent adult pati                                                                                                             | ents active or | n the elective | elist            |       |           |            |  |  |  |
| 0          | 11                                                                                                                            | 6              | 3              | 10               | 3     | 1         | 6          |  |  |  |
| A          | 7                                                                                                                             | 5              | 3              | 4                | 3     | 2         | 1          |  |  |  |
| В          | 3                                                                                                                             | 0              | 1              | 4                | 1     | 0         | 0          |  |  |  |
| AB         | 0                                                                                                                             | 0              | 0              | 1                | 0     | 0         | 0          |  |  |  |
|            |                                                                                                                               |                |                |                  |       |           |            |  |  |  |
| Total      | 21                                                                                                                            | 11             | 7              | 19               | 7     | 3         | 7          |  |  |  |
|            |                                                                                                                               |                |                |                  |       |           |            |  |  |  |
| Clinically | Urgent paediatrie                                                                                                             | c patients act | ive on the ele | ective list      |       |           |            |  |  |  |
| 0          | 3                                                                                                                             | 0              | 0              | 11               | 2     | 0         | 0          |  |  |  |
| А          | 0                                                                                                                             | 0              | 0              | 2                | 2     | 0         | 0          |  |  |  |
| В          | 1                                                                                                                             | 0              | 0              | 4                | 2     | 0         | 0          |  |  |  |
| AB         | 0                                                                                                                             | 0              | 0              | 1                | 1     | 0         | 0          |  |  |  |
|            |                                                                                                                               |                |                |                  |       |           |            |  |  |  |
| Total      | 4                                                                                                                             | 0              | 0              | 18               | 7     | 0         | 0          |  |  |  |