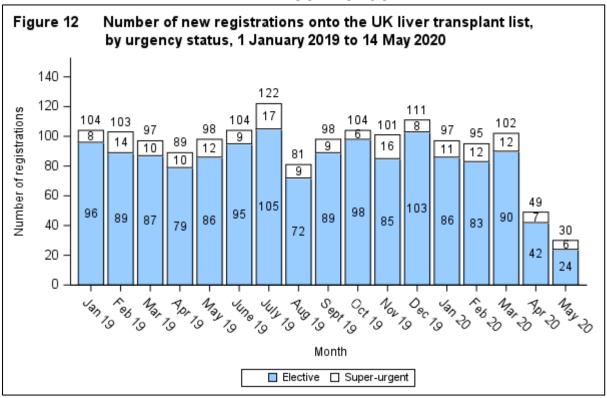

0                    | 0                                 | 0                     | 0               | 0                    |  |  |  |
| Number of<br>CLD patient                                          | 17                                                                                                       | 9                    | 5                    | 16                                | 6                     | 3               | 7                    |  |  |  |
| Median (IQR;<br>range) UKELD<br>at latest<br>sequential<br>update | 56.5 (54-58;<br>49-62)                                                                                   | 57 (56-58;<br>53-65) | 60 (59-60;<br>57-63) | 57.5<br>(55.5 – 60.5;<br>48 – 65) | 57 (53 -61;<br>53-62) | 54<br>(52 – 56) | 60 (54-61;<br>48-64) |  |  |  |