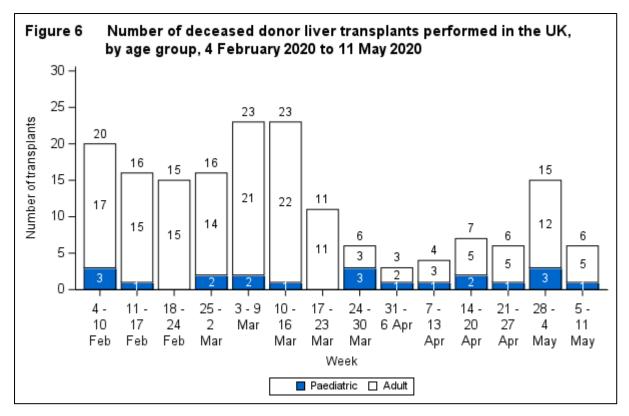

### **NHS BLOOD & TRANSPLANT**

### Liver offering outcome, 4 February to 11 May 2020

This report examines the offering outcome of livers offered for transplantation from UK deceased donors between 4 February and 11 May 2020 as recorded on the UK Transplant Registry on 14 May 2020.

















# Liver offering outcomes – 5<sup>th</sup> May – 11<sup>th</sup> May



LAG(20)2









104 patients active on the UK elective list on 14 May 2020; 75 are adult and 29 paediatric



| Table 1    | Number of super-urgent and clinically urgent patients active on the transplant list on 14 May 2020, by centre and blood group |                |                |                  |       |           |            |  |  |  |
|------------|-------------------------------------------------------------------------------------------------------------------------------|----------------|----------------|------------------|-------|-----------|------------|--|--|--|
|            | Birmingham