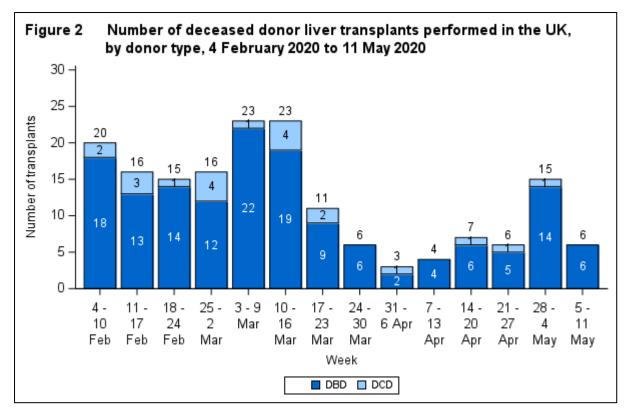

### Liver offering outcome, 4 February to 11 May 2020

This report examines the offering outcome of livers offered for transplantation from UK deceased donors between 4 February and 11 May 2020 as recorded on the UK Transplant Registry on 14 May 2020.