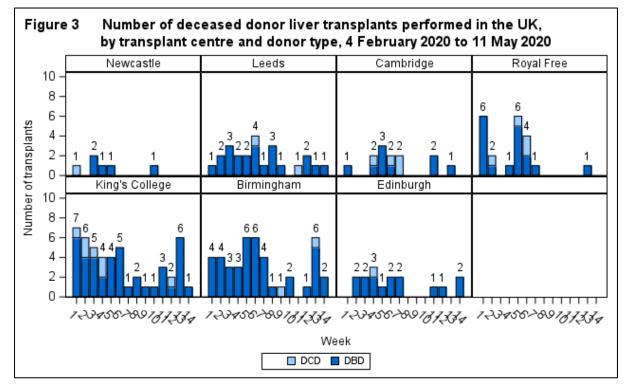

### Liver offering outcome, 4 February to 11 May 2020

This report examines the offering outcome of livers offered for transplantation from UK deceased donors between 4 February and 11 May 2020 as recorded on the UK Transplant Registry on 14 May 2020.