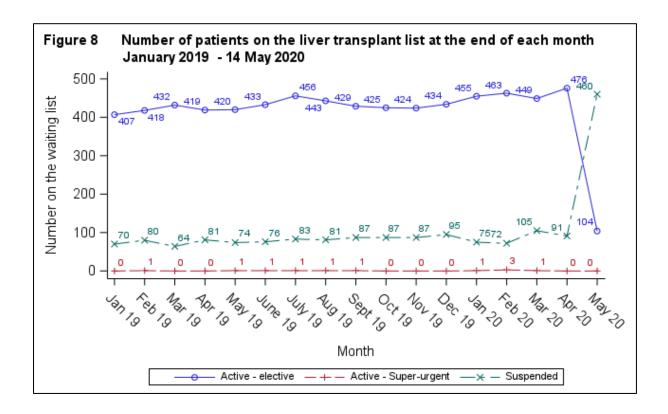

# Liver offering outcomes – 5<sup>th</sup> May – 11<sup>th</sup> May

LAG(20)2

104 patients active on the UK elective list on 14 May 2020; 75 are adult and 29 paediatric

| Table 1    | Number of super-urgent and clinically urgent patients active on the transplant list on 14 May 2020, by centre and blood group |                |                |                  |       |           |            |  |  |  |
|------------|-------------------------------------------------------------------------------------------------------------------------------|----------------|----------------|------------------|-------|-----------|------------|--|--|--|
|            | Birmingham                                                                                                                    | Cambridge      | Edinburgh      | Kings<br>College | Leeds | Newcastle | Royal Free |  |  |  |
| Super-uro  | jent patients                                                                                                                 |                |                | Conogo           |       |           |            |  |  |  |
| 0          |                                                                                                                               | 0              | 0              | 0                | 0     | 0         | 0          |  |  |  |
| A          | 0                                                                                                                             | 0              | 0              | 0                | 0     | 0         | 0          |  |  |  |
| B          | 0                                                                                                                             | 0              | 0              | 0                | 0     | 0         | 0          |  |  |  |
| AB         | 0                                                                                                                             | 0              | 0              | 0                | 0     | 0         | 0          |  |  |  |
|            |                                                                                                                               | -              |                |                  |       |           | -          |  |  |  |
| Total      | 0                                                                                                                             | 0              | 0              | 0                | 0     | 0         | 0          |  |  |  |
|            |                                                                                                                               |                |                |                  |       |           |            |  |  |  |
| Clinically | Urgent adult pati                                                                                                             | ents active or | n the elective | elist            |       |           |            |  |  |  |
| 0          | 11                                                                                                                            | 6              | 3              | 10               | 3     | 1         | 6          |  |  |  |
| A          | 7                                                                                                                             | 5              | 3              | 4                | 3     | 2         | 1          |  |  |  |
| В          | 3                                                                                                                             | 0              | 1              | 4                | 1     | 0         | 0          |  |  |  |
| AB         | 0                                                                                                                             | 0              | 0              | 1                | 0     | 0         | 0          |  |  |  |
|            |                                                                                                                               |                |                |                  |       |           |            |  |  |  |
| Total      | 21                                                                                                                            | 11             | 7              | 19               | 7     | 3         | 7          |  |  |  |
|            |                                                                                                                               |                |                |                  |       |           |            |  |  |  |
| Clinically | Urgent paediatrie                                                                                                             | c patients act | ive on the ele | ective list      |       |           |            |  |  |  |
| 0          | 3                                                                                                                             | 0              | 0              | 11               | 2     | 0         | 0          |  |  |  |
| А          | 0                                                                                                                             | 0              | 0              | 2                | 2     | 0         | 0          |  |  |  |
| В          | 1                                                                                                                             | 0              | 0              | 4                | 2     | 0         | 0          |  |  |  |
| AB         | 0                                                                                                                             | 0              | 0              | 1                | 1     | 0         | 0          |  |  |  |
|            |                                                                                                                               |                |                |                  |       |           |            |  |  |  |
| Total      | 4                                                                                                                             | 0              | 0              | 18               | 7     | 0         | 0          |  |  |  |