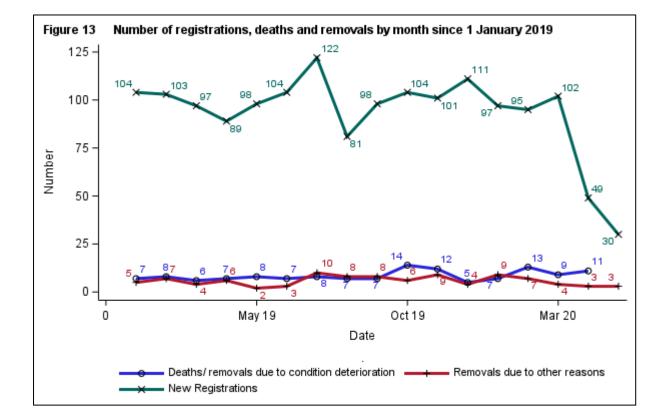

| 0                                 | 0                     | 0               | 0                    |  |  |  |
| Number of<br>CLD patient                                          | 17                                                                                                       | 9                    | 5                    | 16                                | 6                     | 3               | 7                    |  |  |  |
| Median (IQR;<br>range) UKELD<br>at latest<br>sequential<br>update | 56.5 (54-58;<br>49-62)                                                                                   | 57 (56-58;<br>53-65) | 60 (59-60;<br>57-63) | 57.5<br>(55.5 – 60.5;<br>48 – 65) | 57 (53 -61;<br>53-62) | 54<br>(52 – 56) | 60 (54-61;<br>48-64) |  |  |  |