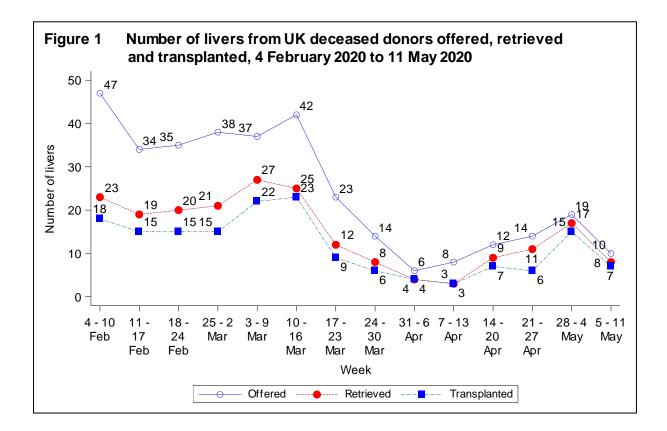

### Liver offering outcome, 4 February to 11 May 2020

This report examines the offering outcome of livers offered for transplantation from UK deceased donors between 4 February and 11 May 2020 as recorded on the UK Transplant Registry on 14 May 2020.