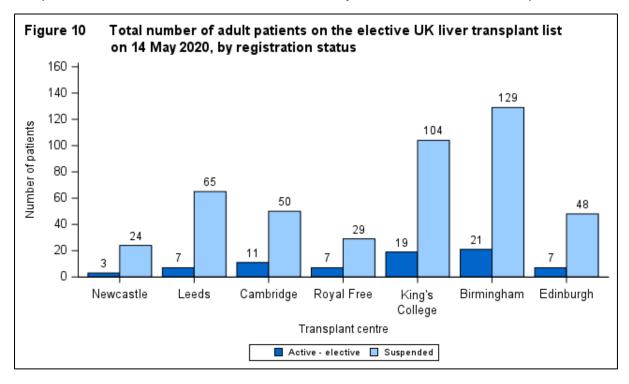

# Liver offering outcomes – 5<sup>th</sup> May – 11<sup>th</sup> May

LAG(20)2

104 patients active on the UK elective list on 14 May 2020; 75 are adult and 29 paediatric

| Table 1    | Number of super-urgent and clinically urgent patients active on the transplant list on 14 May 2020, by centre and blood group |                |                |                  |       |           |            |  |  |  |
|------------|-------------------------------------------------------------------------------------------------------------------------------|----------------|----------------|------------------|-------|-----------|------------|--|--|--|
|            | Birmingham                                                                                                                    | Cambridge      | Edinburgh      | Kings<br>College | Leeds | Newcastle | Royal Free |  |  |  |
| Super-uro  | jent patients                                                                                                                 |                |                | Conogo           |       |           |            |  |  |  |
| 0          |                                                                                                                               | 0              | 0              | 0                | 0     | 0         | 0          |  |  |  |
| A          | 0                                                                                                                             | 0              | 0              | 0                | 0     | 0         | 0          |  |  |  |
| B          | 0                                                                                                                             | 0              | 0              | 0                | 0     | 0         | 0          |  |  |  |
| AB         | 0                                                                                                                             | 0              | 0              | 0                | 0     | 0         | 0          |  |  |  |
|            |                                                                                                                               | -              |                |                  |       |           | -          |  |  |  |
| Total      | 0                                                                                                                             | 0              | 0              | 0                | 0     | 0         | 0          |  |  |  |
|            |                                                                                                                               |                |                |                  |       |           |            |  |  |  |
| Clinically | Urgent adult pati                                                                                                             | ents active or | n the elective | elist            |       |           |            |  |  |  |
| 0          | 11                                                                                                                            | 6              | 3              | 10               | 3     | 1         | 6          |  |  |  |
| A          | 7                                                                                                                             | 5              | 3              | 4                | 3     | 2         | 1          |  |  |  |
| В          | 3                                                                                                                             | 0              | 1              | 4                | 1     | 0         | 0          |  |  |  |
| AB         | 0                                                                                                                             | 0              | 0              | 1                | 0     | 0         | 0          |  |  |  |
|            |                                                                                                                               |                |                |                  |       |           |            |  |  |  |
| Total      | 21                                                                                                                            | 11             | 7              | 19               | 7     | 3         | 7          |  |  |  |
|            |                                                                                                                               |                |                |                  |       |           |            |  |  |  |
| Clinically | Urgent paediatrie                                                                                                             | c patients act | ive on the ele | ective list      |       |           |            |  |  |  |
| 0          | 3                                                                                                                             | 0              | 0              | 11               | 2     | 0         | 0          |  |  |  |
| А          | 0                                                                                                                             | 0              | 0              | 2                | 2     | 0         | 0          |  |  |  |
| В          | 1                                                                                                                             | 0              | 0              | 4                | 2     | 0         | 0          |  |  |  |
| AB         | 0                                                                                                                             | 0              | 0              | 1                | 1     | 0         | 0          |  |  |  |
|            |                                                                                                                               |                |                |                  |       |           |            |  |  |  |
| Total      | 4                                                                                                                             | 0              | 0              | 18               | 7     | 0         | 0          |  |  |  |