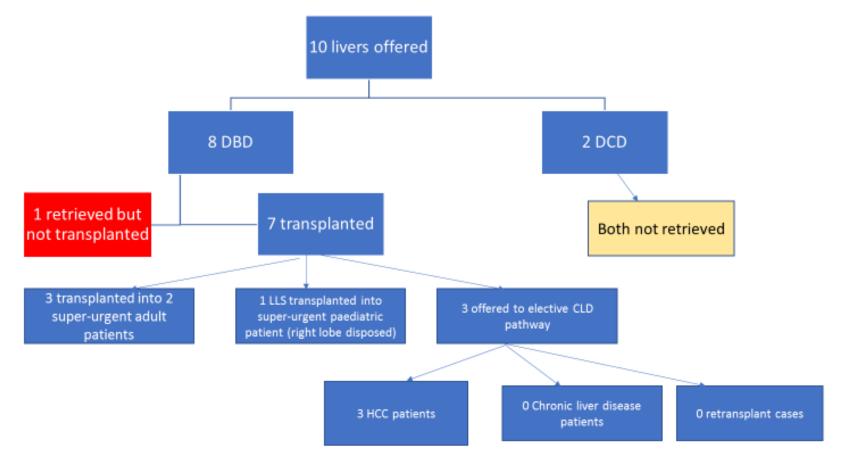

### **NHS BLOOD & TRANSPLANT**

### Liver offering outcome, 4 February to 11 May 2020

This report examines the offering outcome of livers offered for transplantation from UK deceased donors between 4 February and 11 May 2020 as recorded on the UK Transplant Registry on 14 May 2020.

















# Liver offering outcomes – 5<sup>th</sup> May – 11<sup>th</sup> May



LAG(20)2









104 patients active on the UK elective list on 14 May 2020; 75 are adult and 29 paediatric



| Table 1    | Number of super-urgent and clinically urgent patients active on the transplant list on 14 May 2020, by centre and blood group |                |                |                  |       |           |            |  |  |  |
|------------|-------------------------------------------------------------------------------------------------------------------------------|----------------|----------------|------------------|-------|-----------|------------|--|--|--|
|            | Birmingham                                                                                                                    | Cambridge      | Edinburgh      | Kings<br>College | Leeds | Newcas