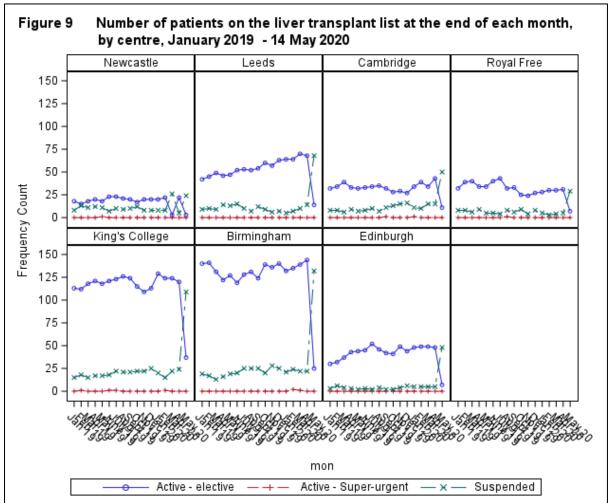

# Liver offering outcomes – 5<sup>th</sup> May – 11<sup>th</sup> May

LAG(20)2

104 patients active on the UK elective list on 14 May 2020; 75 are adult and 29 paediatric

| Table 1    | Number of super-urgent and clinically urgent patients active on the transplant list on 14 May 2020, by centre and blood group |                |                |                  |       |           |            |  |  |  |
|------------|-------------------------------------------------------------------------------------------------------------------------------|----------------|----------------|------------------|-------|-----------|------------|--|--|--|
|            | Birmingham                                                                                                                    | Cambridge      | Edinburgh      | Kings<br>College | Leeds | Newcastle | Royal Free |  |  |  |
| Super-uro  | jent patients                                                                                                                 |                |                | Conogo           |       |           |            |  |  |  |
| 0          |                                                                                                                               | 0              | 0              | 0                | 0     | 0         | 0          |  |  |  |
| A          | 0                                                                                                                             | 0              | 0              | 0                | 0     | 0         | 0          |  |  |  |
| B          | 0                                                                                                                             | 0              | 0              | 0                | 0     | 0         | 0          |  |  |  |
| AB         | 0                                                                                                                             | 0              | 0              | 0                | 0     | 0         | 0          |  |  |  |
|            |                                                                                                                               | -              |                |                  |       |           | -          |  |  |  |
| Total      | 0                                                                                                                             | 0              | 0              | 0                | 0     | 0         | 0          |  |  |  |
|            |                                                                                                                               |                |                |                  |       |           |            |  |  |  |
| Clinically | Urgent adult pati                                                                                                             | ents active or | n the elective | elist            |       |           |            |  |  |  |
| 0          | 11                                                                                                                            | 6              | 3              | 10               | 3     | 1         | 6          |  |  |  |
| A          | 7                                                                                                                             | 5              | 3              | 4                | 3     | 2         | 1          |  |  |  |
| В          | 3                                                                                                                             | 0              | 1              | 4                | 1     | 0         | 0          |  |  |  |
| AB         | 0                                                                                                                             | 0              | 0              | 1                | 0     | 0         | 0          |  |  |  |
|            |                                                                                                                               |                |                |                  |       |           |            |  |  |  |
| Total      | 21                                                                                                                            | 11             | 7              | 19               | 7     | 3         | 7          |  |  |  |
|            |                                                                                                                               |                |                |                  |       |           |            |  |  |  |
| Clinically | Urgent paediatrie                                                                                                             | c patients act | ive on the ele | ective list      |       |           |            |  |  |  |
| 0          | 3                                                                                                                             | 0              | 0              | 11               | 2     | 0         | 0          |  |  |  |
| А          | 0                                                                                                                             | 0              | 0              | 2                | 2     | 0         | 0          |  |  |  |
| В          | 1                                                                                                                             | 0              | 0              | 4                | 2     | 0         | 0          |  |  |  |
| AB         | 0                                                                                                                             | 0              | 0              | 1                | 1     | 0         | 0          |  |  |  |
|            |                                                                                                                               |                |                |                  |       |           |            |  |  |  |
| Total      | 4                                                                                                                             | 0              | 0              | 18               | 7     | 0         | 0          |  |  |  |