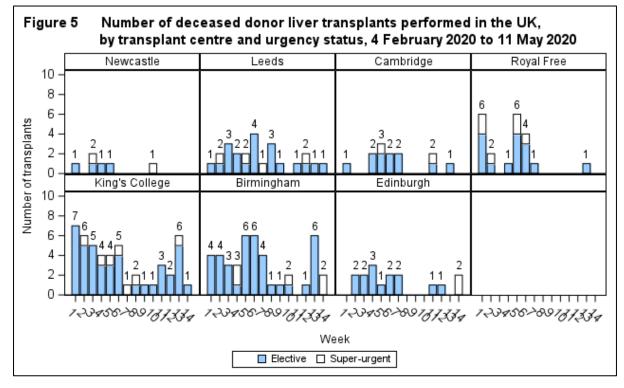

### **NHS BLOOD & TRANSPLANT**

### Liver offering outcome, 4 February to 11 May 2020

This report examines the offering outcome of livers offered for transplantation from UK deceased donors between 4 February and 11 May 2020 as recorded on the UK Transplant Registry on 14 May 2020.

















# Liver offering outcomes – 5<sup>th</sup> May – 11<sup>th</sup> May



LAG(20)2









104 patients active on the UK elective list on 14 May 2020; 75 are adult and 29 paediatric



| Table 1    | Number of super-urgent and clinically urgent patients active on the transplant list on 14 May 2020, by centre and blood group |                |                |                  |       |           |            |  |  |  |
|------------|-------------------------------------------------------------------------------------------------------------------------------|----------------|----------------|------------------|-------|-----------|------------|--|--|--|
|            | Birmingham