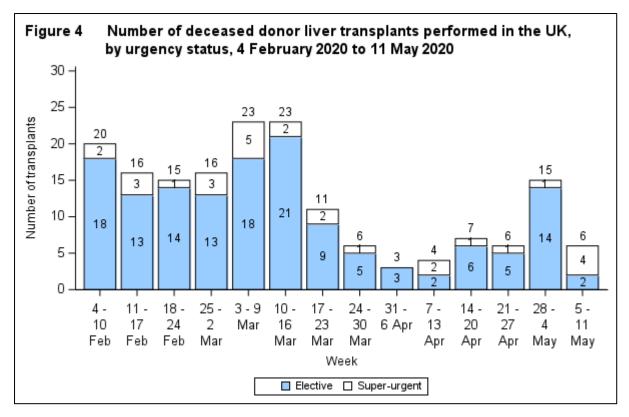

### Liver offering outcome, 4 February to 11 May 2020

This report examines the offering outcome of livers offered for transplantation from UK deceased donors between 4 February and 11 May 2020 as recorded on the UK Transplant Registry on 14 May 2020.