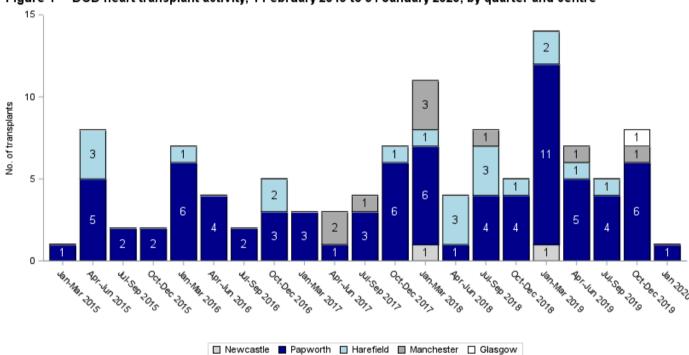

Figure 1 DCD heart transplant activity, 1 February 2015 to 31 January 2020, by quarter and centre

Note: - Figure 1 includes one DCD heart-lung transplant performed by Papworth in June 2019

- The final bar in Figure 1 presents data for January 2020 only