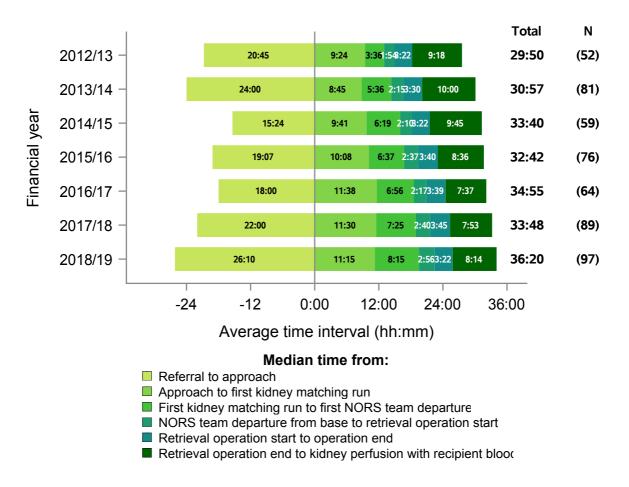

#### **Eastern**

Figure 6 - Median times of DBD organ donation process, Eastern, 1 April 2012 - 31 March 2019

It is important to note when interpreting all timings charts:

- To aid interpretation of the process following approach, time from referral to formal approach is presented before 0. This period is also excluded from the total median calculation
- If both a cardiothoracic and abdominal NORS team attend a donor; the earliest departure time is selected, and similarly the earliest retrieval operation start time
- The latest operation end time is selected, to signify the end of all donor surgery
- N values do not correspond to the number of donors each year, this is the number of patients for which all time values were available
- Total medians do not equal the sum of all medians calculated
- All timings charts are presented on the same scale to allow for comparison