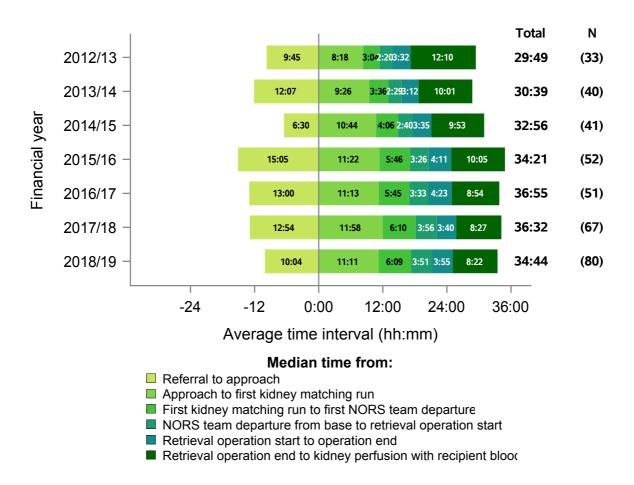

## **Midlands**

Figure 10 - Median times of DBD organ donation process, Midlands, 1 April 2012 - 31 March 2019

## **Midlands**

Figure 11 - Median times of DCD organ donation process, Midlands, 1 April 2012 - 31 March 2019

- Referral to approach
- Approach to first kidney matching run
- First kidney matching run to first NORS team departure
- NORS team departure from base to retrieval operation start
- Retrieval operation start to operation end
- Retrieval operation end to kidney perfusion with recipient blood