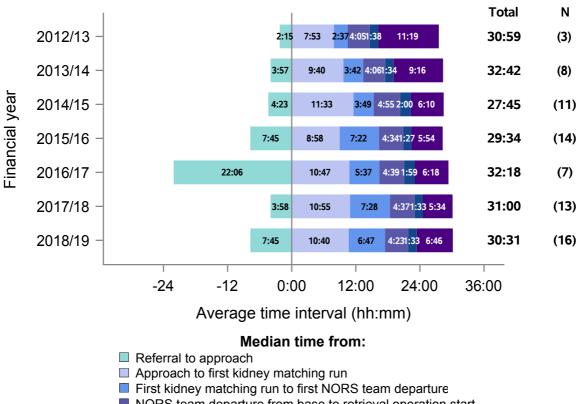

#### **Eastern**

Figure 7 - Median times of DCD organ donation process, Eastern, 1 April 2012 - 31 March 2019