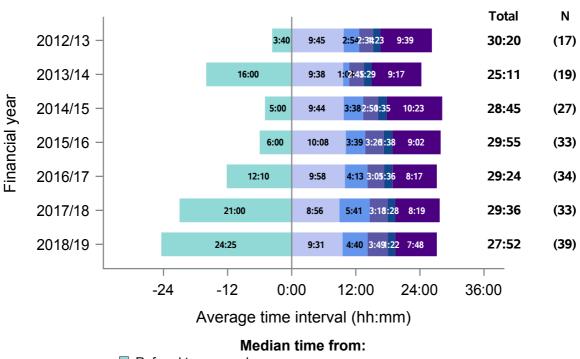

#### **Eastern**

Figure 6 - Median times of DBD organ donation process, Eastern, 1 April 2012 - 31 March 2019

#### **Eastern**

Figure 7 - Median times of DCD organ donation process, Eastern, 1 April 2012 - 31 March 2019