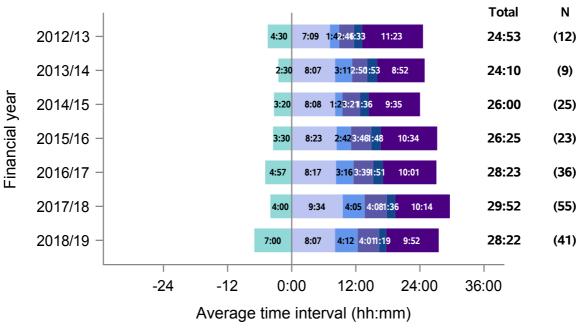

## **Summary of UK activity**

Figure 1 - Median times of DBD organ donation process, UK, 1 April 2012 - 31 March 2019

| Group with oversight responsibility |
|-------------------------------------|
| National Organ Donation Committee   |
| National Organ Donation Committee   |
| ODT Hub                             |
| Retrieval Advisory Group            |
| Retrieval Advisory Group            |
| Retrieval Advisory Group            |
|                                     |

It is important to note when interpreting all timings charts:

- To aid interpretation of the process following approach, time from referral to formal approach is presented before 0. This period is also excluded from the total median calculation
- If both a cardiothoracic and abdominal NORS team attend a donor; the earliest departure time is selected, and similarly the earliest retrieval operation start time
- The latest operation end time is selected, to signify the end of all donor surgery
- N values do not correspond to the number of donors each year, this is the number of patients for which all time values were available
- Total medians do not equal the sum of all medians calculated
- All timings charts are presented on the same scale to allow for comparison