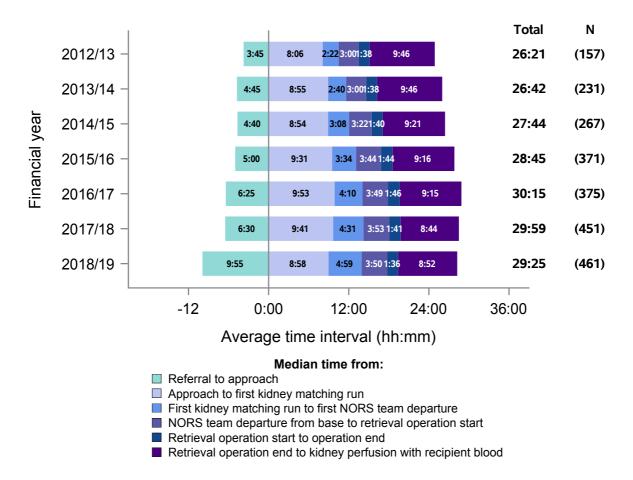

It is important to note when interpreting all timings charts:

- To aid interpretation of the process following approach, time from referral to formal approach is presented before 0. This period is also excluded from the total median calculation
- If both a cardiothoracic and abdominal NORS team attend a donor; the earliest departure time is selected, and similarly the earliest retrieval operation start time
- The latest operation end time is selected, to signify the end of all donor surgery
- N values do not correspond to the number of donors each year, this is the number of patients for which all time values were available
- Total medians do not equal the sum of all medians calculated
- All timings charts are presented on the same scale to allow for comparison

Figure 2 - Median times of DCD organ donation process, UK, 1 April 2012 - 31 March 2019

| Group with oversight responsibility |
|-------------------------------------|
| National Organ Donation Committee   |
| National Organ Donation Committee   |
| ODT Hub                             |
| Retrieval Advisory Group            |
| Retrieval Advisory Group            |
| Retrieval Advisory Group            |
|                                     |