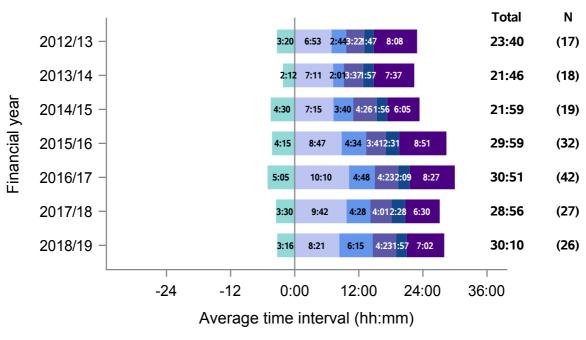

## **Scotland**

Figure 18 - Median times of DBD organ donation process, Scotland, 1 April 2012 - 31 March 2019

## **Scotland**

Figure 19 - Median times of DCD organ donation process, Scotland, 1 April 2012 - 31 March 2019

- Referral to approach
- Approach to first kidney matching run
- First kidney matching run to first NORS team departure
- NORS team departure from base to retrieval operation start
- Retrieval operation start to operation end
- Retrieval operation end to kidney perfusion with recipient blood