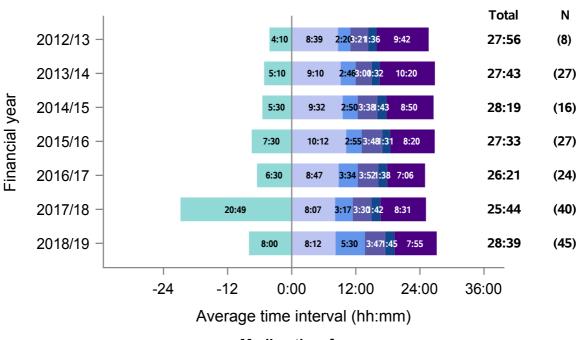

## **Summary of UK activity**

Figure 1 - Median times of DBD organ donation process, UK, 1 April 2012 - 31 March 2019

| Group with oversight responsibility |
|-------------------------------------|
| National Organ Donation Committee   |
| National Organ Donation Committee   |
| ODT Hub                             |
| Retrieval Advisory Group            |
| Retrieval Advisory Group            |
| Retrieval Advisory Group            |
|                                     |

It is important to note when interpreting all timings charts:

- To aid interpretation of the process following approach, time from referral to formal approach is presented before 0. This period is also excluded from the total median calculation
- If both a cardiothoracic and abdominal NORS team attend a donor; the earliest departure time is selected, and similarly the earliest retrieval operation start time
- The latest operation end time is selected, to signify the end of all donor surgery
- N values do not correspond to the number of donors each year, this is the number of patients for which all time values were available
- Total medians do not equal the sum of all medians calculated
- All timings charts are presented on the same scale to allow for comparison