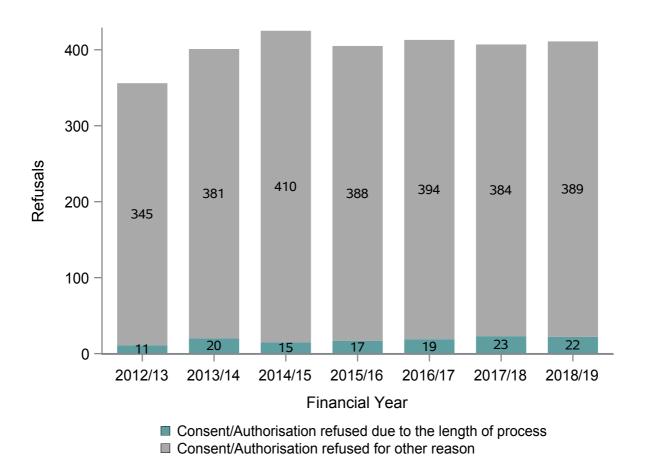

## Consent/authorisation not ascertained due to 'family felt the length of time for donation process was too long'

| Table 1 Approaches and refusals in 2018/19 |                                         |                                    |                                |                                  |                                    |                                |
|--------------------------------------------|-----------------------------------------|------------------------------------|--------------------------------|----------------------------------|------------------------------------|--------------------------------|
|                                            | Eligible DBD Donors<br>Not<br>supported |                                    |                                | Eli                              | rs<br>Not<br>supported             |                                |
| Team name                                  | Organ<br>donation<br>discussions        | Organ<br>donation not<br>supported | due to<br>length of<br>process | Organ<br>donation<br>discussions | Organ<br>donation not<br>supported | due to<br>length of<br>process |
| Eastern                                    | 143                                     | 39                                 | 2                              | 197                              | 56                                 | 10                             |
| London                                     | 240                                     | 93                                 | 1                              | 190                              | 73                                 | 8                              |
| Midlands                                   | 183                                     | 54                                 | 3                              | 264                              | 106                                | 9                              |
| North West                                 | 188                                     | 55                                 | 8                              | 205                              | 81                                 | 12                             |
| Northern                                   | 105                                     | 25                                 | 1                              | 105                              | 43                                 | 8                              |
| Northern Ireland                           | 48                                      | 17                                 | 0                              | 34                               | 13                                 | 2                              |
| Scotland                                   | 105                                     | 28                                 | 2                              | 123                              | 55                                 | 10                             |
| South Central                              | 95                                      | 14                                 | 1                              | 141                              | 53                                 | 6                              |
| South East                                 | 123                                     | 35                                 | 1                              | 158                              | 57                                 | 6                              |
| South Wales                                | 56                                      | 10                                 | 0                              | 77                               | 21                                 | 4                              |
| South West                                 | 79                                      | 9                                  | 0                              | 106                              | 34                                 | 5                              |
| Yorkshire                                  | 128                                     | 32                                 | 3                              | 152                              | 61                                 | 8                              |

Figure 3 - Family refusals where organ donation discussion occurred, eligible DBD 1 April 2012 - 31 March 2019

Figure 4 - Family refusals where organ donation discussion occurred, eligible DCD 1 April 2012 - 31 March 2019

- Consent/Authorisation refused due to the length of process
- Consent/Authorisation refused for other reason