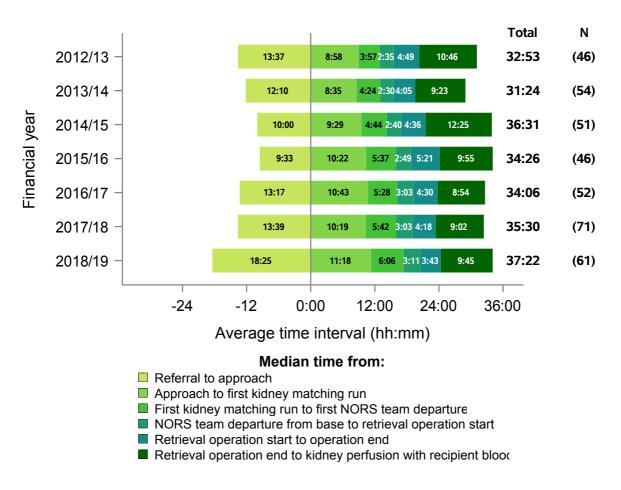

## **Summary of UK activity**

Figure 1 - Median times of DBD organ donation process, UK, 1 April 2012 - 31 March 2019

| Group with oversight responsibility |
|-------------------------------------|
| National Organ Donation Committee   |
| National Organ Donation Committee   |
| ODT Hub                             |
| Retrieval Advisory Group            |
| Retrieval Advisory Group            |
| Retrieval Advisory Group            |
|                                     |

It is important to note when interpreting all timings charts:

- To aid interpretation of the process following approach, time from referral to formal approach is presented before 0. This period is also excluded from the total median calculation
- If both a cardiothoracic and abdominal NORS team attend a donor; the earliest departure time is selected, and similarly the earliest retrieval operation start time
- The latest operation end time is selected, to signify the end of all donor surgery
- N values do not correspond to the number of donors each year, this is the number of patients for which all time values were available
- Total medians do not equal the sum of all medians calculated
- All timings charts are presented on the same scale to allow for comparison