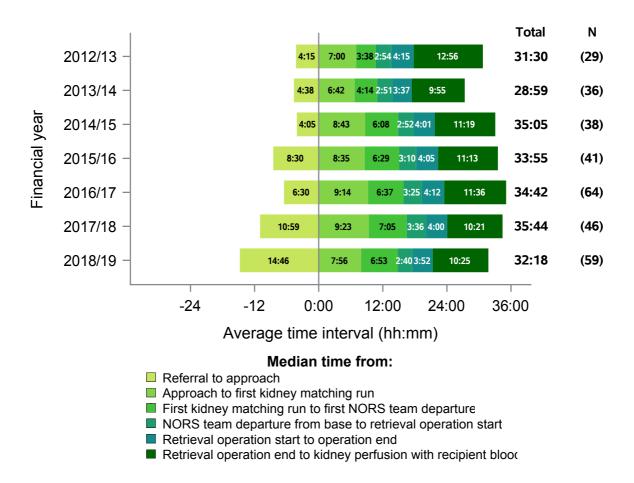

#### **Eastern**

Figure 6 - Median times of DBD organ donation process, Eastern, 1 April 2012 - 31 March 2019

#### **Eastern**

Figure 7 - Median times of DCD organ donation process, Eastern, 1 April 2012 - 31 March 2019