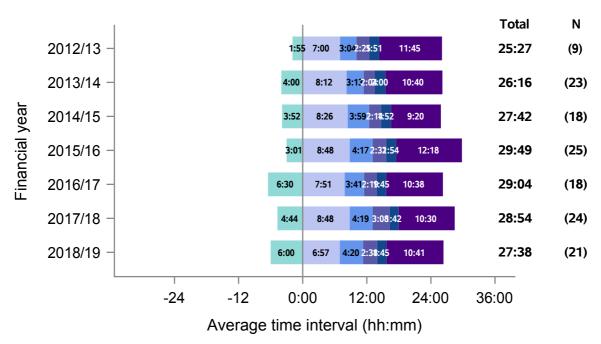

## **Northern**

Figure 16 - Median times of DBD organ donation process, Northern, 1 April 2012 - 31 March 2019

- Approach to first kidney matching run
- First kidney matching run to first NORS team departure
- NORS team departure from base to retrieval operation start
- Retrieval operation start to operation end
- Retrieval operation end to kidney perfusion with recipient blood

## **Northern**

Figure 17 - Median times of DCD organ donation process, Northern, 1 April 2012 - 31 March 2019

- Referral to approach
- Approach to first kidney matching run
- First kidney matching run to first NORS team departure
- NORS team departure from base to retrieval operation start
- Retrieval operation start to operation end
- Retrieval operation end to kidney perfusion with recipient blood