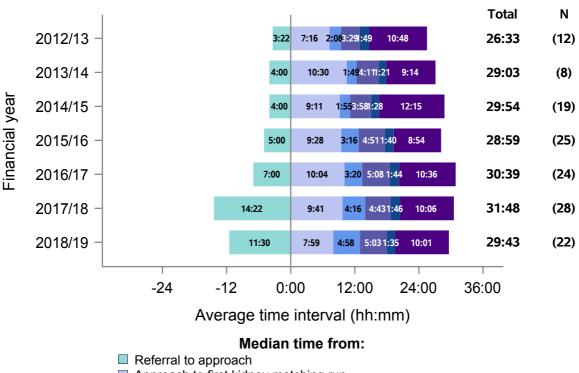

#### **Eastern**

Figure 6 - Median times of DBD organ donation process, Eastern, 1 April 2012 - 31 March 2019

It is important to note when interpreting all timings charts:

- To aid interpretation of the process following approach, time from referral to formal approach is presented before 0. This period is also excluded from the total median calculation
- If both a cardiothoracic and abdominal NORS team attend a donor; the earliest departure time is selected, and similarly the earliest retrieval operation start time
- The latest operation end time is selected, to signify the end of all donor surgery
- N values do not correspond to the number of donors each year, this is the number of patients for which all time values were available
- Total medians do not equal the sum of all medians calculated
- All timings charts are presented on the same scale to allow for comparison