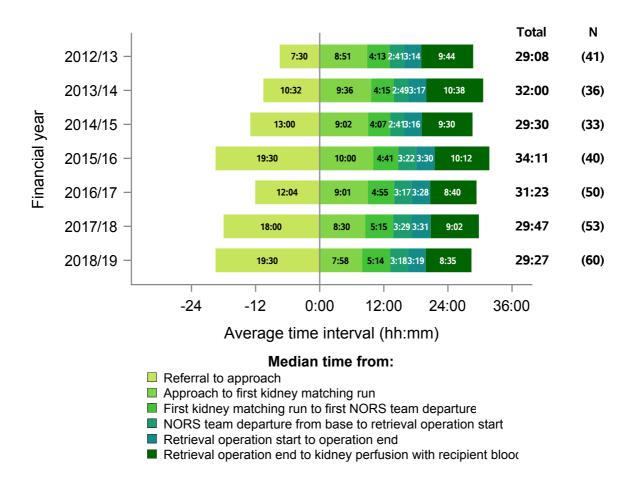

## **South East**

Figure 22 - Median times of DBD organ donation process, South East, 1 April 2012 - 31 March 2019

## **South East**

Figure 23 - Median times of DCD organ donation process, South East, 1 April 2012 - 31 March 2019

- Referral to approach
- Approach to first kidney matching run
- First kidney matching run to first NORS team departure
- NORS team departure from base to retrieval operation start
- Retrieval operation start to operation end
- Retrieval operation end to kidney perfusion with recipient blood