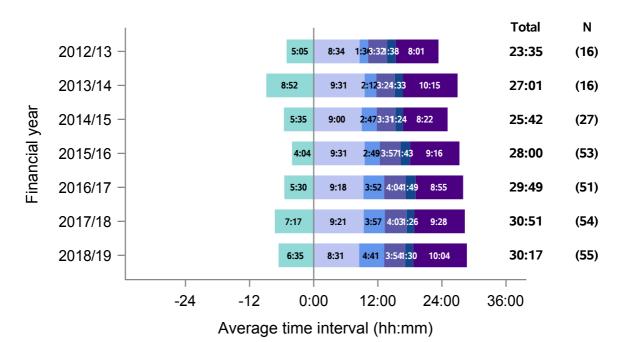

## **Summary of UK activity**

Figure 1 - Median times of DBD organ donation process, UK, 1 April 2012 - 31 March 2019

| Group with oversight responsibility |
|-------------------------------------|
| National Organ Donation Committee   |
| National Organ Donation Committee   |
| ODT Hub                             |
| Retrieval Advisory Group            |
| Retrieval Advisory Group            |
| Retrieval Advisory Group            |
|                                     |

It is important to note when interpreting all timings charts:

- To aid interpretation of the process following approach, time from referral to formal approach is presented before 0. This period is also excluded from the total median calculation
- If both a cardiothoracic and abdominal NORS team attend a donor; the earliest departure time is selected, and similarly the earliest retrieval operation start time
- The latest operation end time is selected, to signify the end of all donor surgery
- N values do not correspond to the number of donors each year, this is the number of patients for which all time values were available
- Total medians do not equal the sum of all medians calculated
- All timings charts are presented on the same scale to allow for comparison