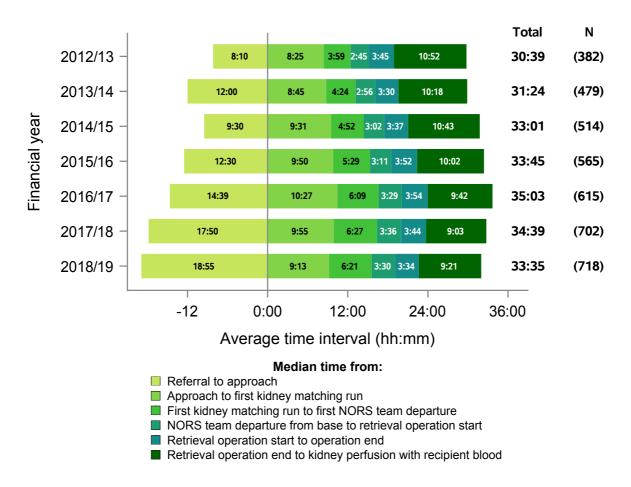

## **Summary of UK activity**

Figure 1 - Median times of DBD organ donation process, UK, 1 April 2012 - 31 March 2019

| Group with oversight responsibility |
|-------------------------------------|
| National Organ Donation Committee   |
| National Organ Donation Committee   |
| ODT Hub                             |
| Retrieval Advisory Group            |
| Retrieval Advisory Group            |
| Retrieval Advisory Group            |
|                                     |

It is important to note when interpreting all timings charts:

- To aid interpretation of the process following approach, time from referral to formal approach is presented before 0. This period is also excluded from the total median calculation
- If both a cardiothoracic and abdominal NORS team attend a donor; the earliest departure time is selected, and similarly the earliest retrieval operation start time
- The latest operation end time is selected, to signify the end of all donor surgery
- N values do not correspond to the number of donors each year, this is the number of patients for which all time values were available
- Total medians do not equal the sum of all medians calculated
- All timings charts are presented on the same scale to allow for comparison