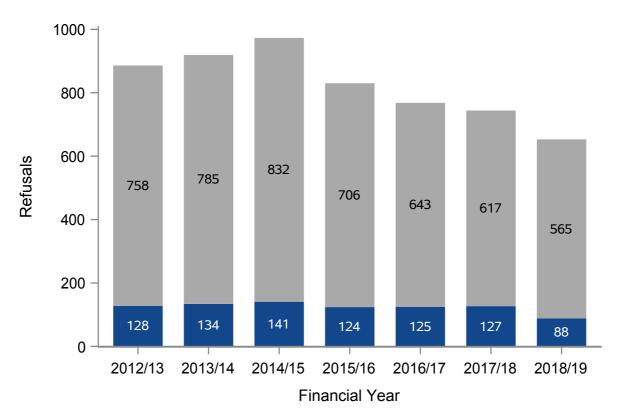

## Consent/authorisation not ascertained due to 'family felt the length of time for donation process was too long'

| Table 1 Approaches and refusals in 2018/19 |                                         |                                    |                                |                                  |                                    |                                |
|--------------------------------------------|-----------------------------------------|------------------------------------|--------------------------------|----------------------------------|------------------------------------|--------------------------------|
|                                            | Eligible DBD Donors<br>Not<br>supported |                                    |                                | Eli                              | rs<br>Not<br>supported             |                                |
| Team name                                  | Organ<br>donation<br>discussions        | Organ<br>donation not<br>supported | due to<br>length of<br>process | Organ<br>donation<br>discussions | Organ<br>donation not<br>supported | due to<br>length of<br>process |
| Eastern                                    | 143                                     | 39                                 | 2                              | 197                              | 56                                 | 10                             |
| London                                     | 240                                     | 93                                 | 1                              | 190                              | 73                                 | 8                              |
| Midlands                                   | 183                                     | 54                                 | 3                              | 264                              | 106                                | 9                              |
| North West                                 | 188                                     | 55                                 | 8                              | 205                              | 81                                 | 12                             |
| Northern                                   | 105                                     | 25                                 | 1                              | 105                              | 43                                 | 8                              |
| Northern Ireland                           | 48                                      | 17                                 | 0                              | 34                               | 13                                 | 2                              |
| Scotland                                   | 105                                     | 28                                 | 2                              | 123                              | 55                                 | 10                             |
| South Central                              | 95                                      | 14                                 | 1                              | 141                              | 53                                 | 6                              |
| South East                                 | 123                                     | 35                                 | 1                              | 158                              | 57                                 | 6                              |
| South Wales                                | 56                                      | 10                                 | 0                              | 77                               | 21                                 | 4                              |
| South West                                 | 79                                      | 9                                  | 0                              | 106                              | 34                                 | 5                              |
| Yorkshire                                  | 128                                     | 32                                 | 3                              | 152                              | 61                                 | 8                              |

Figure 3 - Family refusals where organ donation discussion occurred, eligible DBD 1 April 2012 - 31 March 2019

Figure 4 - Family refusals where organ donation discussion occurred, eligible DCD 1 April 2012 - 31 March 2019

- Consent/Authorisation refused due to the length of process
- Consent/Authorisation refused for other reason