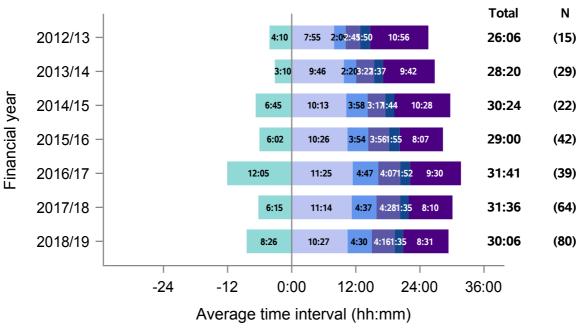

#### **Eastern**

Figure 6 - Median times of DBD organ donation process, Eastern, 1 April 2012 - 31 March 2019

#### **Eastern**

Figure 7 - Median times of DCD organ donation process, Eastern, 1 April 2012 - 31 March 2019