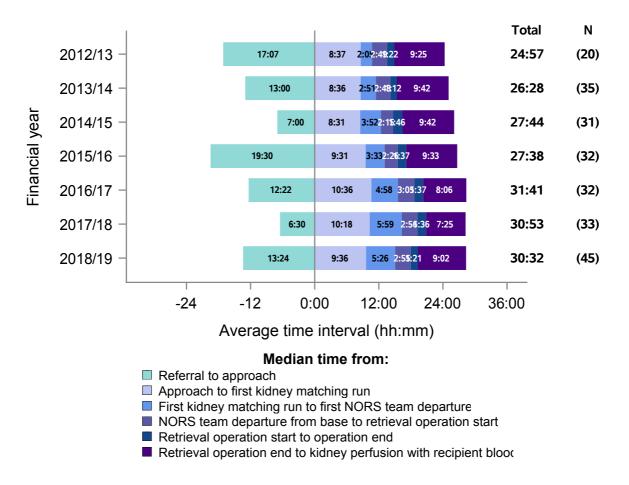

## London

Figure 8 - Median times of DBD organ donation process, London, 1 April 2012 - 31 March 2019

## London

Figure 9 - Median times of DCD organ donation process, London, 1 April 2012 - 31 March 2019