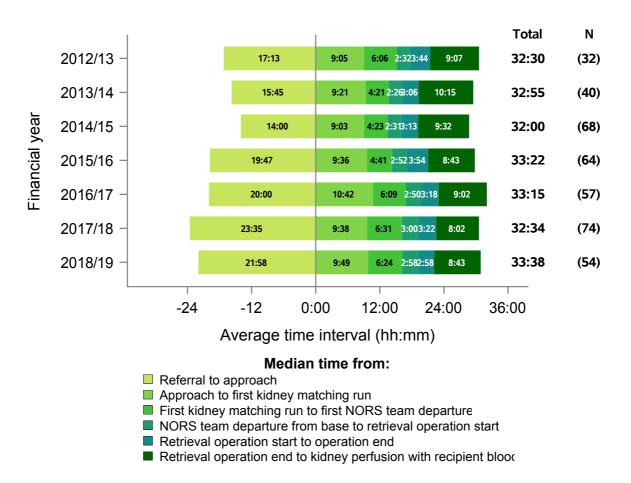

Figure 2 - Median times of DCD organ donation process, UK, 1 April 2012 - 31 March 2019

| Group with oversight responsibility |
|-------------------------------------|
| National Organ Donation Committee   |
| National Organ Donation Committee   |
| ODT Hub                             |
| Retrieval Advisory Group            |
| Retrieval Advisory Group            |
| Retrieval Advisory Group            |
|                                     |

It is important to note when interpreting all timings charts:

- To aid interpretation of the process following approach, time from referral to formal approach is presented before 0. This period is also excluded from the total median calculation
- If both a cardiothoracic and abdominal NORS team attend a donor; the earliest departure time is selected, and similarly the earliest retrieval operation start time
- The latest operation end time is selected, to signify the end of all donor surgery
- N values do not correspond to the number of donors each year, this is the number of patients for which all time values were available
- Total medians do not equal the sum of all medians calculated
- All timings charts are presented on the same scale to allow for comparison