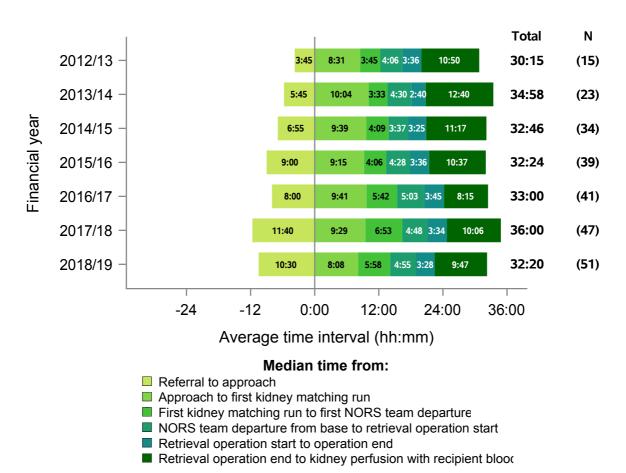

Figure 2 - Median times of DCD organ donation process, UK, 1 April 2012 - 31 March 2019

| Group with oversight responsibility |
|-------------------------------------|
| National Organ Donation Committee   |
| National Organ Donation Committee   |
| ODT Hub                             |
| Retrieval Advisory Group            |
| Retrieval Advisory Group            |
| Retrieval Advisory Group            |
|                                     |

It is important to note when interpreting all timings charts:

- To aid interpretation of the process following approach, time from referral to formal approach is presented before 0. This period is also excluded from the total median calculation
- If both a cardiothoracic and abdominal NORS team attend a donor; the earliest departure time is selected, and similarly the earliest retrieval operation start time
- The latest operation end time is selected, to signify the end of all donor surgery
- N values do not correspond to the number of donors each year, this is the number of patients for which all time values were available
- Total medians do not equal the sum of all medians calculated
- All timings charts are presented on the same scale to allow for comparison