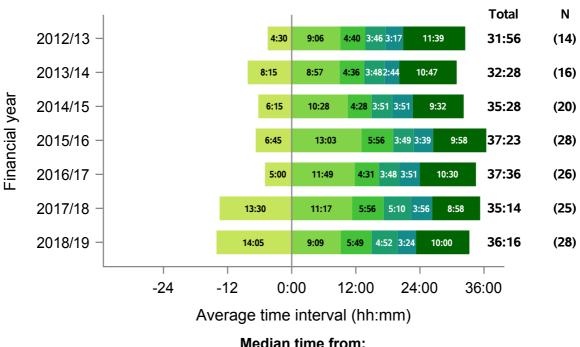

## **Midlands**

Figure 10 - Median times of DBD organ donation process, Midlands, 1 April 2012 - 31 March 2019

## **Midlands**

Figure 11 - Median times of DCD organ donation process, Midlands, 1 April 2012 - 31 March 2019

- Referral to approach
- Approach to first kidney matching run
- First kidney matching run to first NORS team departure
- NORS team departure from base to retrieval operation start
- Retrieval operation start to operation end
- Retrieval operation end to kidney perfusion with recipient blood