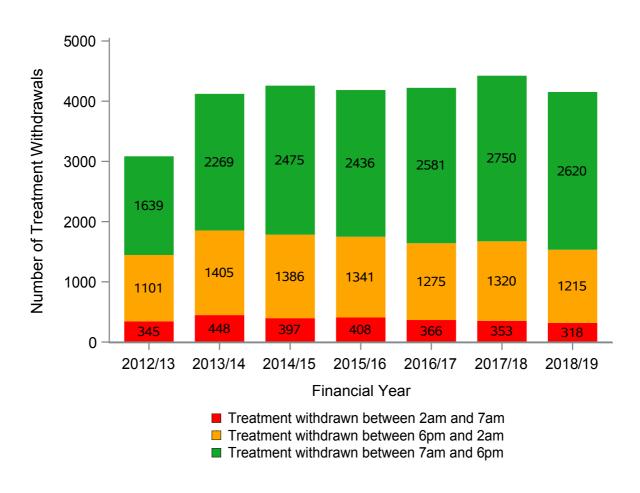

## Withdrawal of life sustaining treatment (WLST)

| Table 2 WLST timings in 2018/19 |                        |                                               |    |  |  |  |  |
|---------------------------------|------------------------|-----------------------------------------------|----|--|--|--|--|
|                                 | _ , .                  | Treatment<br>withdrawn between<br>2am and 7am |    |  |  |  |  |
| Team name                       | Treatment<br>withdrawn | N                                             | %  |  |  |  |  |
| Eastern                         | 552                    | 40                                            | 70 |  |  |  |  |
| London                          | 400                    | 26                                            | 7  |  |  |  |  |
| Midlands                        | 603                    | 37                                            | 6  |  |  |  |  |
| North West                      | 615                    | 36                                            | 6  |  |  |  |  |
| Northern                        | 265                    | 19                                            | 7  |  |  |  |  |
| Northern Ireland                | 93                     | 3                                             | 3  |  |  |  |  |
| Scotland                        | 261                    | 22                                            | 8  |  |  |  |  |
| South Central                   | 322                    | 21                                            | 7  |  |  |  |  |
| South East                      | 332                    | 34                                            | 10 |  |  |  |  |
| South Wales                     | 185                    | 14                                            | 8  |  |  |  |  |
| South West                      | 217                    | 25                                            | 12 |  |  |  |  |
| Yorkshire                       | 308                    | 41                                            | 13 |  |  |  |  |

Figure 5 - Timings of WLST, 1 April 2012 - 31 March 2019