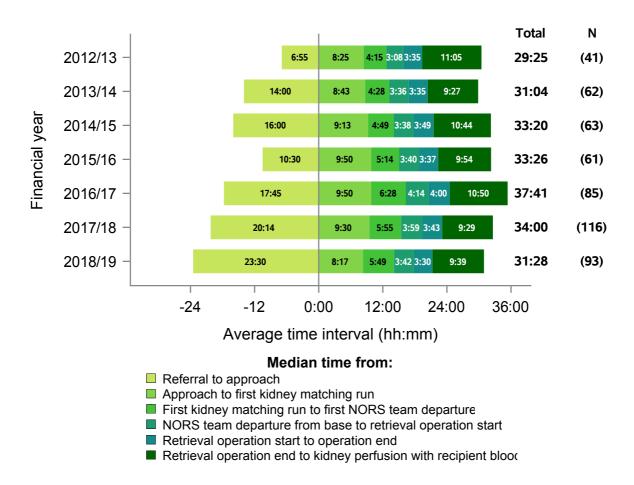

#### **North West**

Figure 12 - Median times of DBD organ donation process, North West, 1 April 2012 - 31 March 2019

#### **North West**

Figure 13 - Median times of DCD organ donation process, North West, 1 April 2012 - 31 March 2019

- Referral to approach
- Approach to first kidney matching run
- First kidney matching run to first NORS team departure
- NORS team departure from base to retrieval operation start
- Retrieval operation start to operation end
- Retrieval operation end to kidney perfusion with recipient blood