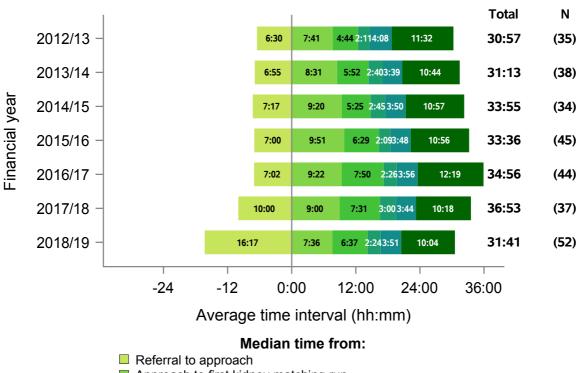

#### **Eastern**

Figure 6 - Median times of DBD organ donation process, Eastern, 1 April 2012 - 31 March 2019