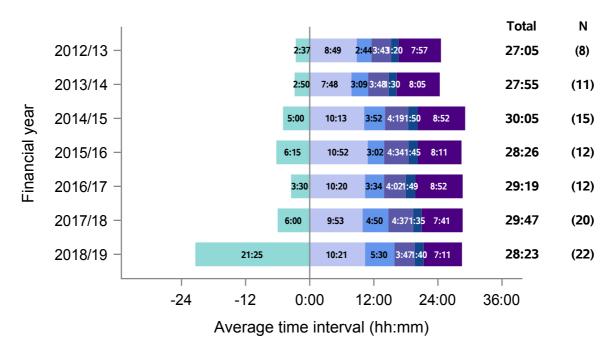

## **Summary of UK activity**

Figure 1 - Median times of DBD organ donation process, UK, 1 April 2012 - 31 March 2019

| Group with oversight responsibility |
|-------------------------------------|
| National Organ Donation Committee   |
| National Organ Donation Committee   |
| ODT Hub                             |
| Retrieval Advisory Group            |
| Retrieval Advisory Group            |
| Retrieval Advisory Group            |
|                                     |

It is important to note when interpreting all timings charts:

- To aid interpretation of the process following approach, time from referral to formal approach is presented before 0. This period is also excluded from the total median calculation
- If both a cardiothoracic and abdominal NORS team attend a donor; the earliest departure time is selected, and similarly the earliest retrieval operation start time
- The latest operation end time is selected, to signify the end of all donor surgery
- N values do not correspond to the number of donors each year, this is the number of patients for which all time values were available
- Total medians do not equal the sum of all medians calculated
- All timings charts are presented on the same scale to allow for comparison