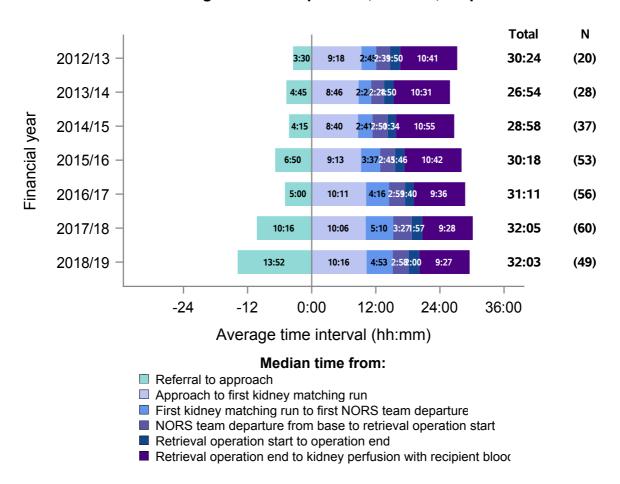

Figure 2 - Median times of DCD organ donation process, UK, 1 April 2012 - 31 March 2019

| Group with oversight responsibility |
|-------------------------------------|
| National Organ Donation Committee   |
| National Organ Donation Committee   |
| ODT Hub                             |
| Retrieval Advisory Group            |
| Retrieval Advisory Group            |
| Retrieval Advisory Group            |
|                                     |

It is important to note when interpreting all timings charts:

- To aid interpretation of the process following approach, time from referral to formal approach is presented before 0. This period is also excluded from the total median calculation
- If both a cardiothoracic and abdominal NORS team attend a donor; the earliest departure time is selected, and similarly the earliest retrieval operation start time
- The latest operation end time is selected, to signify the end of all donor surgery
- N values do not correspond to the number of donors each year, this is the number of patients for which all time values were available
- Total medians do not equal the sum of all medians calculated
- All timings charts are presented on the same scale to allow for comparison