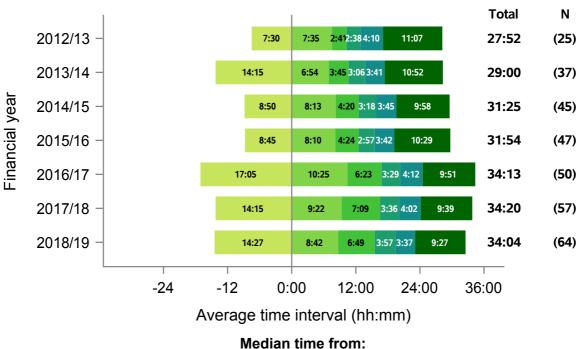

#### **Eastern**

Figure 7 - Median times of DCD organ donation process, Eastern, 1 April 2012 - 31 March 2019

It is important to note when interpreting all timings charts:

- To aid interpretation of the process following approach, time from referral to formal approach is presented before 0. This period is also excluded from the total median calculation
- If both a cardiothoracic and abdominal NORS team attend a donor; the earliest departure time is selected, and similarly the earliest retrieval operation start time
- The latest operation end time is selected, to signify the end of all donor surgery
- N values do not correspond to the number of donors each year, this is the number of patients for which all time values were available
- Total medians do not equal the sum of all medians calculated
- All timings charts are presented on the same scale to allow for comparison

## **Midlands**

Figure 11 - Median times of DCD organ donation process, Midlands, 1 April 2012 - 31 March 2019

- Referral to approach
- Approach to first kidney matching run
- First kidney matching run to first NORS team departure
- NORS team departure from base to retrieval operation start
- Retrieval operation start to operation end
- Retrieval operation end to kidney perfusion with recipient blood