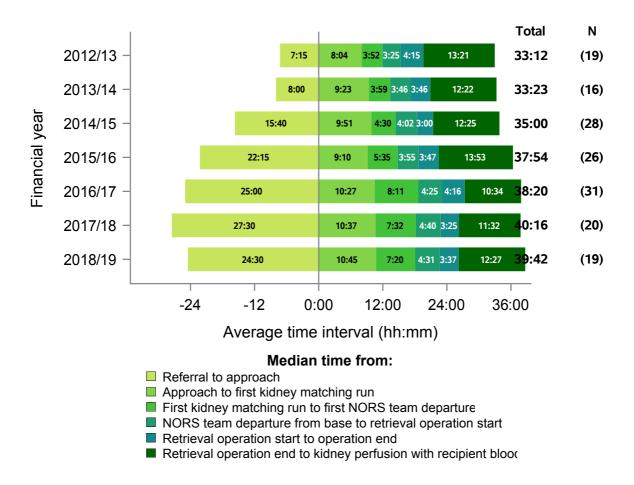

Figure 2 - Median times of DCD organ donation process, UK, 1 April 2012 - 31 March 2019

| Group with oversight responsibility |
|-------------------------------------|
| National Organ Donation Committee   |
| National Organ Donation Committee   |
| ODT Hub                             |
| Retrieval Advisory Group            |
| Retrieval Advisory Group            |
| Retrieval Advisory Group            |
|                                     |

It is important to note when interpreting all timings charts:

- To aid interpretation of the process following approach, time from referral to formal approach is presented before 0. This period is also excluded from the total median calculation
- If both a cardiothoracic and abdominal NORS team attend a donor; the earliest departure time is selected, and similarly the earliest retrieval operation start time
- The latest operation end time is selected, to signify the end of all donor surgery
- N values do not correspond to the number of donors each year, this is the number of patients for which all time values were available
- Total medians do not equal the sum of all medians calculated
- All timings charts are presented on the same scale to allow for comparison