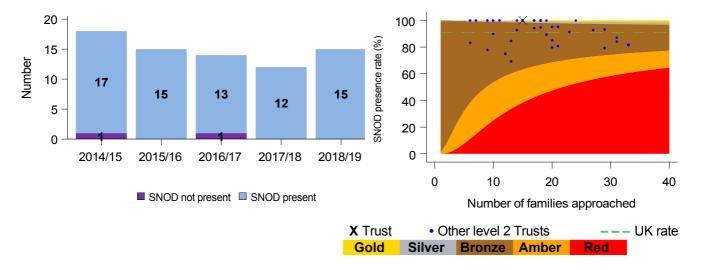

#### **Presence of Specialist Nurse for Organ Donation**

Goal: A Specialist Nurse for Organ Donation (SNOD) should be present during every organ donation discussion with families

Aim: There should be no purple on the chart

Aim: The Trust (marked with a cross) should fall within Bronze, Silver, or Gold

A SNOD was present for 15 organ donation discussions with families during 2018/19. There were no occasions where a SNOD was not present.

When compared with UK performance, the Trust was exceptional (gold) for SNOD presence when approaching families to discuss organ donation.