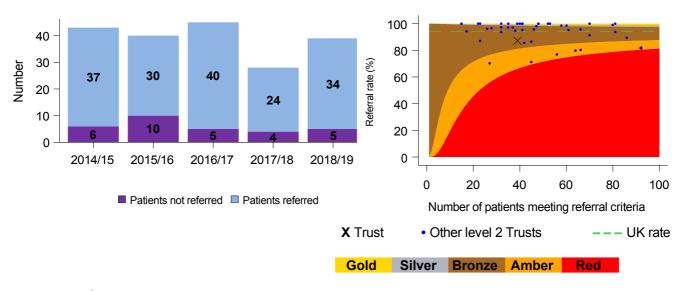

#### Referral of potential deceased organ donors

Goal: Every patient who meets the referral criteria should be identified and referred to NHS Blood and Transplant's Organ Donation Service

Aim: There should be no purple on the chart

Aim: The Trust (marked with a cross) should fall within Bronze, Silver, or Gold

The Trust referred 34 potential organ donors during 2018/19. There were 5 occasions where potential organ donors were not referred.

When compared with UK performance, the Trust was average (bronze) for referral of potential organ donors to NHS Blood and Transplant.