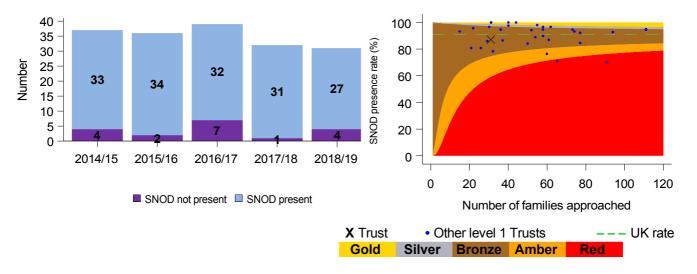

#### **Presence of Specialist Nurse for Organ Donation**

Goal: A Specialist Nurse for Organ Donation (SNOD) should be present during every organ donation discussion with families

Aim: There should be no purple on the chart

Aim: The Trust (marked with a cross) should fall within Bronze, Silver, or Gold

A SNOD was present for 27 organ donation discussions with families during 2018/19. There were 4 occasions where a SNOD was not present.

When compared with UK performance, the Trust was average (bronze) for SNOD presence when approaching families to discuss organ donation.