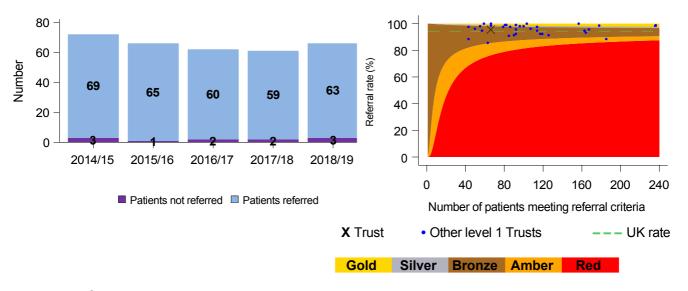

#### Referral of potential deceased organ donors

Goal: Every patient who meets the referral criteria should be identified and referred to NHS Blood and Transplant's Organ Donation Service

Aim: There should be no purple on the chart

Aim: The Trust (marked with a cross) should fall within Bronze, Silver, or Gold

The Trust referred 63 potential organ donors during 2018/19. There were 3 occasions where potential organ donors were not referred.

When compared with UK performance, the Trust was average (bronze) for referral of potential organ donors to NHS Blood and Transplant.