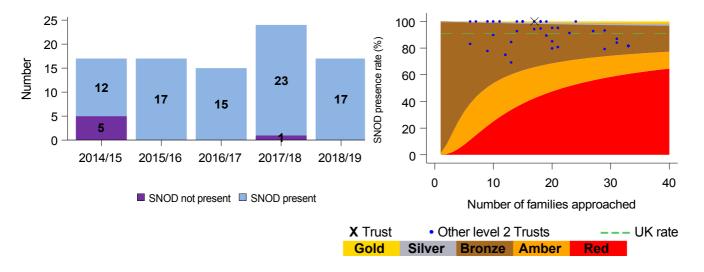

#### **Presence of Specialist Nurse for Organ Donation**

Goal: A Specialist Nurse for Organ Donation (SNOD) should be present during every organ donation discussion with families

Aim: There should be no purple on the chart

Aim: The Trust (marked with a cross) should fall within Bronze, Silver, or Gold

A SNOD was present for 17 organ donation discussions with families during 2018/19. There were no occasions where a SNOD was not present.

When compared with UK performance, the Trust was exceptional (gold) for SNOD presence when approaching families to discuss organ donation.