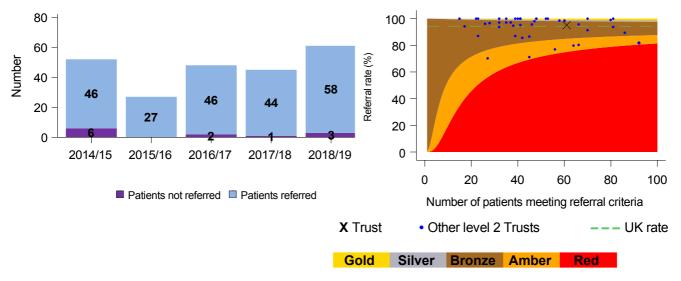

#### Referral of potential deceased organ donors

Goal: Every patient who meets the referral criteria should be identified and referred to NHS Blood and Transplant's Organ Donation Service

Aim: There should be no purple on the chart

Aim: The Trust (marked with a cross) should fall within Bronze, Silver, or Gold

The Trust referred 58 potential organ donors during 2018/19. There were 3 occasions where potential organ donors were not referred.

When compared with UK performance, the Trust was average (bronze) for referral of potential organ donors to NHS Blood and Transplant.