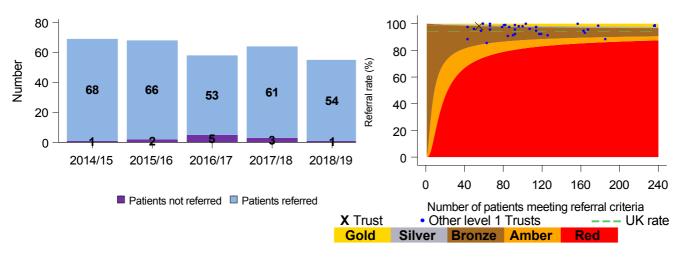

## Referral of potential deceased organ donors

Goal: Every patient who meets the referral criteria should be identified and referred to NHS Blood and Transplant's Organ Donation Service

Aim: There should be no purple on the chart

Aim: The Trust (marked with a cross) should fall within Bronze, Silver, or Gold

The Trust referred 54 potential organ donors during 2018/19. There was 1 occasion where a potential organ donor was not referred.

When compared with UK performance, the Trust was good (silver) for referral of potential organ donors to NHS Blood and Transplant.