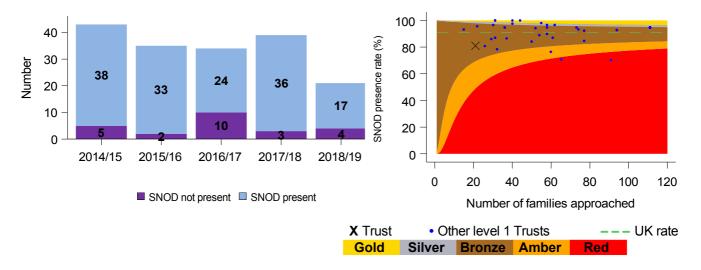

## **Presence of Specialist Nurse for Organ Donation**

Goal: A Specialist Nurse for Organ Donation (SNOD) should be present during every organ donation discussion with families

Aim: There should be no purple on the chart

Aim: The Trust (marked with a cross) should fall within Bronze, Silver, or Gold

A SNOD was present for 17 organ donation discussions with families during 2018/19. There were 4 occasions where a SNOD was not present.

When compared with UK performance, the Trust was average (bronze) for SNOD presence when approaching families to discuss organ donation.