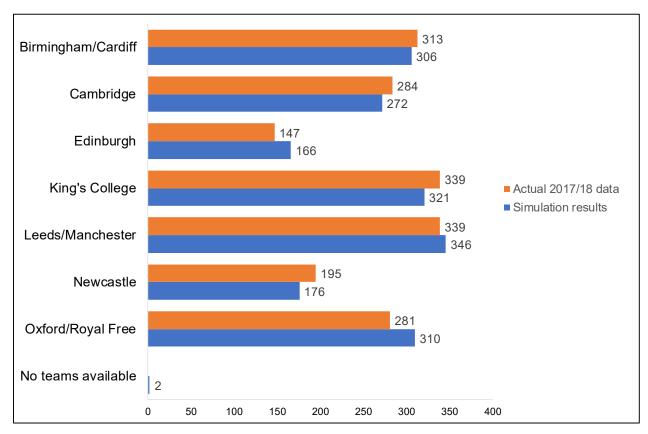

#### Simulation results

7 Activity has been simulated using 2017/18 actual donor attendances, including locations and timings, in conjunction with the proposed on-call sequences. **Figure 1** presents the simulated number of abdominal attendances by NORS teams if the on-call sequence was adopted in comparison with actual 2017/18 attendances data, **Figure 2** presents similar results for cardiothoracic NORS teams.

Figure 1 – Abdominal NORS team attendances comparing 2017/18 actual data<sup>1</sup> and proposed on-call sequences simulated results

<sup>&</sup>lt;sup>1</sup> Included in 2017/18 actual data are 16 potential donors that were attended by an off duty abdominal NORS team.