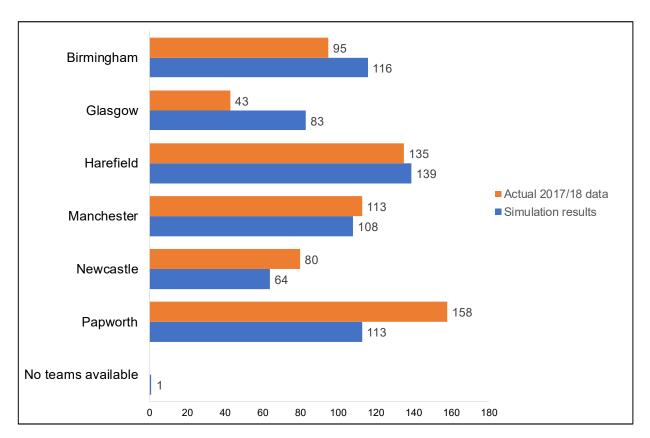

#### Simulation results

7 Activity has been simulated using 2017/18 actual donor attendances, including locations and timings, in conjunction with the proposed on-call sequences. **Figure 1** presents the simulated number of abdominal attendances by NORS teams if the on-call sequence was adopted in comparison with actual 2017/18 attendances data, **Figure 2** presents similar results for cardiothoracic NORS teams.

Figure 2 – Cardiothoracic NORS team attendances comparing 2017/18 actual data<sup>2</sup> and proposed on-call sequences simulated results