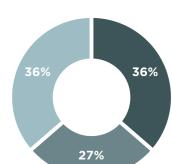

53%

### VARIANCE FROM PREVIOUS SURVEY

9 questions above 8 questions in line

O questions below

#### VARIANCE FROM BENCHMARK

4 questions above

3 questions in line

4 questions below

| 27      | %          |
|---------|------------|
| NS:     | % POSITIVE |
| Jact 10 | ==0/       |

| TOP 3 HIGHEST SCORING QUESTIONS:                                                                         | % POSITIVE |
|----------------------------------------------------------------------------------------------------------|------------|
| <b>Q18.</b> If a friend or relative needed NHSBT for service, I would be happy with the service provided | 82%        |
| <b>Q13.</b> I am able to make suggestions to improve my area of work                                     | 80%        |
| <b>Q16.</b> Care of patients/donors/service users is NHSBT's top priority                                | 76%        |