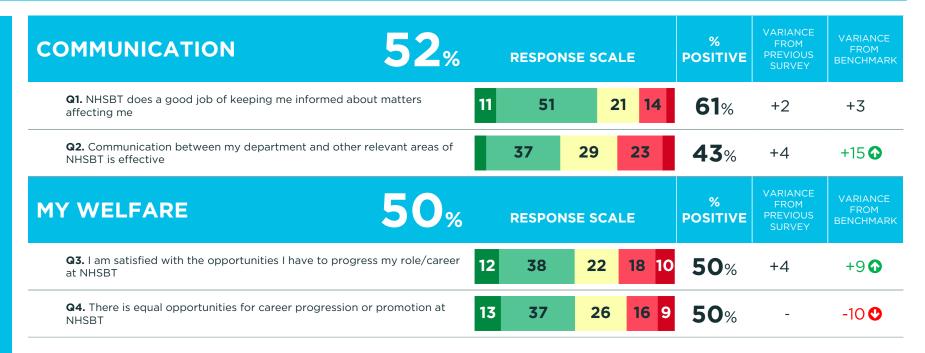

# EXPLORE THE FULL RESULTS

- THESE PAGES SHOW EVERY QUESTION ASKED IN THE SURVEY AND THE PROPORTION OF COLLEAGUES RESPONDING POSITIVELY (STRONGLY AGREE + AGREE), NEUTRALLY (NEITHER AGREE NOR DISAGREE) OR NEGATIVELY (DISAGREE + STRONGLY DISAGREE).

- LOOK AT HOW YOUR POSITIVE SCORE COMPARES TO THE AVAILABLE COMPARISONS

IS THERE ROOM FOR IMPROVEMENT?

**BENCHMARK GROUP: PUBLIC SECTOR** 

**KEY** T TEXT CHANGE SINCE PREVIOUS SURVEY

AT LEAST 5 PERCENTAGE POINTS GREATER THAN COMPARATOR