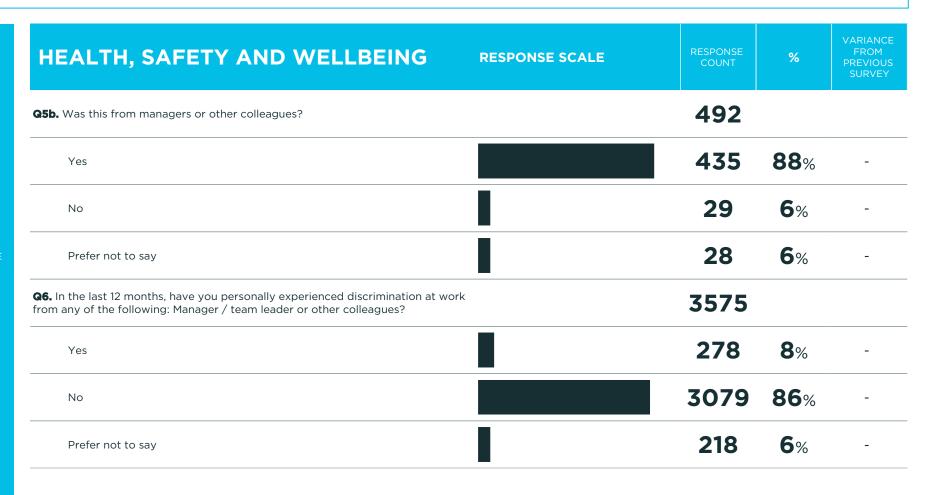

# EXPLORE THE FULL RESULTS

- THESE PAGES SHOW THE NON STANDARD QUESTIONS ASKED IN THE SURVEY AND HOW THE PROPORTION OF COLLEAGUES RESPONDED.

- LOOK AT HOW YOUR POSITIVE SCORE COMPARES TO THE AVAILABLE COMPARISONS

IS THERE ROOM FOR IMPROVEMENT?

| RESPONSE SCALE | RESPONSE<br>COUNT | %                            | VARIANCE<br>FROM<br>PREVIOUS<br>SURVEY                                                                                                                                                                                                                                                                                                                                                                                                                                                                                                                                                                                                                                                                                                                                                                                                                                                                                                                                                                                                                                                                                                                                                                                                                                                                                                                                                                                                                                                                                                                                                                                                                                                                                                                                                                                                                                                                                                                                                                                                                                                                                       |
|----------------|-------------------|------------------------------|------------------------------------------------------------------------------------------------------------------------------------------------------------------------------------------------------------------------------------------------------------------------------------------------------------------------------------------------------------------------------------------------------------------------------------------------------------------------------------------------------------------------------------------------------------------------------------------------------------------------------------------------------------------------------------------------------------------------------------------------------------------------------------------------------------------------------------------------------------------------------------------------------------------------------------------------------------------------------------------------------------------------------------------------------------------------------------------------------------------------------------------------------------------------------------------------------------------------------------------------------------------------------------------------------------------------------------------------------------------------------------------------------------------------------------------------------------------------------------------------------------------------------------------------------------------------------------------------------------------------------------------------------------------------------------------------------------------------------------------------------------------------------------------------------------------------------------------------------------------------------------------------------------------------------------------------------------------------------------------------------------------------------------------------------------------------------------------------------------------------------|
|                | 3574              |                              |                                                                                                                                                                                                                                                                                                                                                                                                                                                                                                                                                                                                                                                                                                                                                                                                                                                                                                                                                                                                                                                                                                                                                                                                                                                                                                                                                                                                                                                                                                                                                                                                                                                                                                                                                                                                                                                                                                                                                                                                                                                                                                                              |
|                | 493               | 14%                          | -                                                                                                                                                                                                                                                                                                                                                                                                                                                                                                                                                                                                                                                                                                                                                                                                                                                                                                                                                                                                                                                                                                                                                                                                                                                                                                                                                                                                                                                                                                                                                                                                                                                                                                                                                                                                                                                                                                                                                                                                                                                                                                                            |
|                | 2809              | <b>79</b> %                  | -                                                                                                                                                                                                                                                                                                                                                                                                                                                                                                                                                                                                                                                                                                                                                                                                                                                                                                                                                                                                                                                                                                                                                                                                                                                                                                                                                                                                                                                                                                                                                                                                                                                                                                                                                                                                                                                                                                                                                                                                                                                                                                                            |
|                | 272               | 8%                           | -                                                                                                                                                                                                                                                                                                                                                                                                                                                                                                                                                                                                                                                                                                                                                                                                                                                                                                                                                                                                                                                                                                                                                                                                                                                                                                                                                                                                                                                                                                                                                                                                                                                                                                                                                                                                                                                                                                                                                                                                                                                                                                                            |
|                | 493               |                              |                                                                                                                                                                                                                                                                                                                                                                                                                                                                                                                                                                                                                                                                                                                                                                                                                                                                                                                                                                                                                                                                                                                                                                                                                                                                                                                                                                                                                                                                                                                                                                                                                                                                                                                                                                                                                                                                                                                                                                                                                                                                                                                              |
|                | 84                | <b>17</b> %                  | -                                                                                                                                                                                                                                                                                                                                                                                                                                                                                                                                                                                                                                                                                                                                                                                                                                                                                                                                                                                                                                                                                                                                                                                                                                                                                                                                                                                                                                                                                                                                                                                                                                                                                                                                                                                                                                                                                                                                                                                                                                                                                                                            |
|                | 375               | <b>76</b> %                  | -                                                                                                                                                                                                                                                                                                                                                                                                                                                                                                                                                                                                                                                                                                                                                                                                                                                                                                                                                                                                                                                                                                                                                                                                                                                                                                                                                                                                                                                                                                                                                                                                                                                                                                                                                                                                                                                                                                                                                                                                                                                                                                                            |
|                | 34                | <b>7</b> %                   | -                                                                                                                                                                                                                                                                                                                                                                                                                                                                                                                                                                                                                                                                                                                                                                                                                                                                                                                                                                                                                                                                                                                                                                                                                                                                                                                                                                                                                                                                                                                                                                                                                                                                                                                                                                                                                                                                                                                                                                                                                                                                                                                            |
|                | RESPONSE SCALE    | 3574 493 2809 272 493 84 375 | 3574   493   14%   2809   79%   272   8%   493   17%   375   76%   76%   76%   76%   76%   76%   76%   76%   76%   76%   76%   76%   76%   76%   76%   76%   76%   76%   76%   76%   76%   76%   76%   76%   76%   76%   76%   76%   76%   76%   76%   76%   76%   76%   76%   76%   76%   76%   76%   76%   76%   76%   76%   76%   76%   76%   76%   76%   76%   76%   76%   76%   76%   76%   76%   76%   76%   76%   76%   76%   76%   76%   76%   76%   76%   76%   76%   76%   76%   76%   76%   76%   76%   76%   76%   76%   76%   76%   76%   76%   76%   76%   76%   76%   76%   76%   76%   76%   76%   76%   76%   76%   76%   76%   76%   76%   76%   76%   76%   76%   76%   76%   76%   76%   76%   76%   76%   76%   76%   76%   76%   76%   76%   76%   76%   76%   76%   76%   76%   76%   76%   76%   76%   76%   76%   76%   76%   76%   76%   76%   76%   76%   76%   76%   76%   76%   76%   76%   76%   76%   76%   76%   76%   76%   76%   76%   76%   76%   76%   76%   76%   76%   76%   76%   76%   76%   76%   76%   76%   76%   76%   76%   76%   76%   76%   76%   76%   76%   76%   76%   76%   76%   76%   76%   76%   76%   76%   76%   76%   76%   76%   76%   76%   76%   76%   76%   76%   76%   76%   76%   76%   76%   76%   76%   76%   76%   76%   76%   76%   76%   76%   76%   76%   76%   76%   76%   76%   76%   76%   76%   76%   76%   76%   76%   76%   76%   76%   76%   76%   76%   76%   76%   76%   76%   76%   76%   76%   76%   76%   76%   76%   76%   76%   76%   76%   76%   76%   76%   76%   76%   76%   76%   76%   76%   76%   76%   76%   76%   76%   76%   76%   76%   76%   76%   76%   76%   76%   76%   76%   76%   76%   76%   76%   76%   76%   76%   76%   76%   76%   76%   76%   76%   76%   76%   76%   76%   76%   76%   76%   76%   76%   76%   76%   76%   76%   76%   76%   76%   76%   76%   76%   76%   76%   76%   76%   76%   76%   76%   76%   76%   76%   76%   76%   76%   76%   76%   76%   76%   76%   76%   76%   76%   76%   76%   76%   76%   76%   76%   76%   76%   76%   76%   76%   76%   76%   76%   76%   76%   76%   76%   76% |