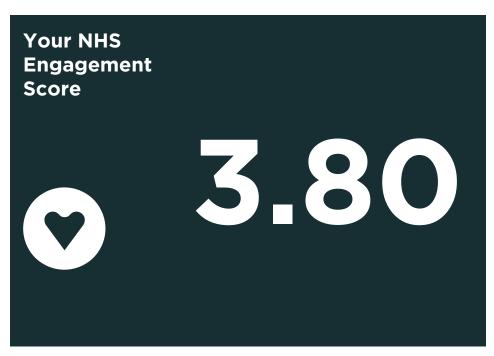

### HOW ENGAGED IS YOUR TEAM?

THESE RESULTS PROVIDE A MEASURE OF ENGAGEMENT FOR YOUR TEAM.

YOUR ENGAGEMENT SCORE ISN'T JUST ABOUT HOW MUCH PEOPLE LIKE WORKING FOR YOU. IT ALSO MEASURES THE EMOTIONAL CONNECTION AND COMMITMENT COLLEAGUES HAVE TO WORKING FOR THE ORGANISATION.

THERE'S A LOT OF EVIDENCE TO SHOW A STRONG LINK BETWEEN ENGAGED COLLEAGUES AND IMPROVED BUSINESS PERFORMANCE.

| 0    |                                                                                     |      |
|------|-------------------------------------------------------------------------------------|------|
| KF22 | Employee ability to contribute towards improvement at work                          | 3.79 |
| KF24 | Employee recommendation of the organisation as a place to work or receive treatment | 3.92 |
| KF25 | Employee motivation at work                                                         | 3.68 |