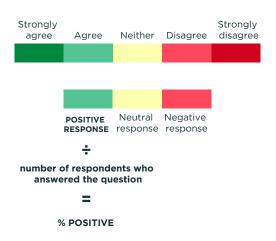

#### **% POSITIVE**

WHERE RESULTS ARE SHOWN AS POSITIVE PERCENTAGES (% POSITIVE), THESE ARE CALCULATED BY ADDING TOGETHER POSITIVE RESPONSES ("STRONGLY AGREE" + "AGREE") AND DIVIDING BY THE NUMBER OF RESPONDENTS WHO ANSWERED THE QUESTION.