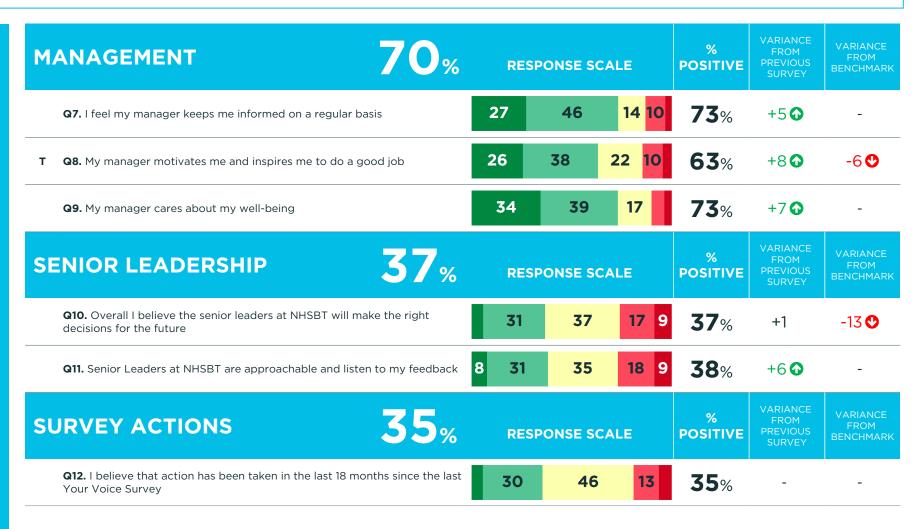

# EXPLORE THE FULL RESULTS

- THESE PAGES SHOW EVERY QUESTION ASKED IN THE SURVEY AND THE PROPORTION OF COLLEAGUES RESPONDING POSITIVELY (STRONGLY AGREE + AGREE), NEUTRALLY (NEITHER AGREE NOR DISAGREE) OR NEGATIVELY (DISAGREE + STRONGLY DISAGREE).

- LOOK AT HOW YOUR POSITIVE SCORE COMPARES TO THE AVAILABLE COMPARISONS

IS THERE ROOM FOR IMPROVEMENT?

**BENCHMARK GROUP: PUBLIC SECTOR** 

**KEY** T TEXT CHANGE SINCE PREVIOUS SURVEY

AT LEAST 5 PERCENTAGE POINTS GREATER THAN COMPARATOR

AT LEAST 5 PERCENTAGE POINTS LESS THAN COMPARATOR

NHSBT | 2018 PAGE 03. ORC International www.orcinternational.com